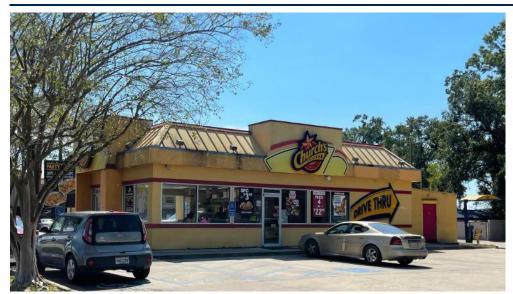

| Cap Rate      | 5.25% (Annual CPI Increases 3% Ceiling/Maximum) |
| Price/SF      | \$1,131.18                                      |

| OPERATIONAL      |                        |
|------------------|------------------------|
| Lease Type       | Absolute Net           |
| Guarantor        | Franchisee Guarantee   |
| Lease Expiration | 12/31/2032             |
| Rentable SF      | 1,456 SF               |
| Lot Size         | 0.61 Acres (26,571 SF) |
| Year Built       | 2002                   |





Note: This lease provides for Annual CPI Rental Rate Increases that have 3% Annual CPI Increase Maximums. A Savvy Investor Will Benefit From Compounding Annual Rent Growth Very Rarely Found In the Marketplace.

#### PROPERTY PHOTOS // Church's Chicken - 1610 SW Railroad Ave, Hammond, LA









#### AREA PHOTOS // Church's Chicken - 1610 SW Railroad Ave, Hammond, LA









#### CHURCH'S CHICKEN

1610 SW Railroad Ave, Hammond, LA 70403

#### **INVESTMENT OVERVIEW**

This Church's net leased investment offering is in the premier retail corridor in Hammond, LA. SW Railroad Ave benefits from 12,300+ average daily traffic counts. The property is one block from the regions premier shopping destination, Hammond Square Shopping Center, with anchor tenants that include Target, ULTA, T.J.Maxx, JCPenney, Dillard's, AMC Theaters, Home Depot, Best Buy, Pet Smart and Academy Sports. The dense retail corridor includes other national QSR and Casual Dining brands including Chick-Fil-A, Raising Cane's, McDonald's, Taco Bell, Sonic Drive-In, Wendy's, Golden Corral, Olive Garden and Dairy