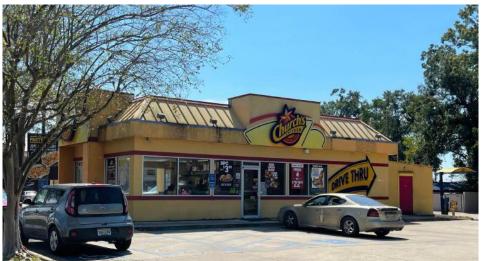

sting Price** \$1,647,000



Cap Rate 5.25%



Price/SF \$1,131.18

#### **FINANCIAL**

| Listing Price | \$1,647,000                                     |
|---------------|-------------------------------------------------|
| NOI           | \$86,473                                        |
| Cap Rate      | 5.25% (Annual CPI Increases 3% Ceiling/Maximum) |
| Price/SF      | \$1,131.18                                      |

| OPERATIONAL      |                        |
|------------------|------------------------|
| Lease Type       | Absolute Net           |
| Guarantor        | Franchisee Guarantee   |
| Lease Expiration | 12/31/2032             |
| Rentable SF      | 1,456 SF               |
| Lot Size         | 0.61 Acres (26,571 SF) |
| Year Built       | 2002                   |





Note: This lease provides for Annual CPI Rental Rate Increases that have 3% Annual CPI Increase Maximums. A Savvy Investor Will Benefit From Compounding Annual Rent Growth Very Rarely Found In the Marketplace.

#### PROPERTY PHOTOS // Church's Chicken - 1610 SW Railroad Ave, Hammond, LA









#### AREA PHOTOS // Church's Chicken - 1610 SW Railroad Ave, Hammond, LA









#### CHURCH'S CHICKEN

1610 SW Railroad Ave, Hammond, LA 70403

#### **INVESTMENT OVERVIEW**

This Church's net leased investment offering is in the premier retail corridor in Hammond, LA. SW Railroad Ave benefits from 12,300+ average daily traffic counts. The property is one block from the regions premier shopping destination, Hammond Square Shopping Center, with anchor tenants that include Target, ULTA, T.J.Maxx,