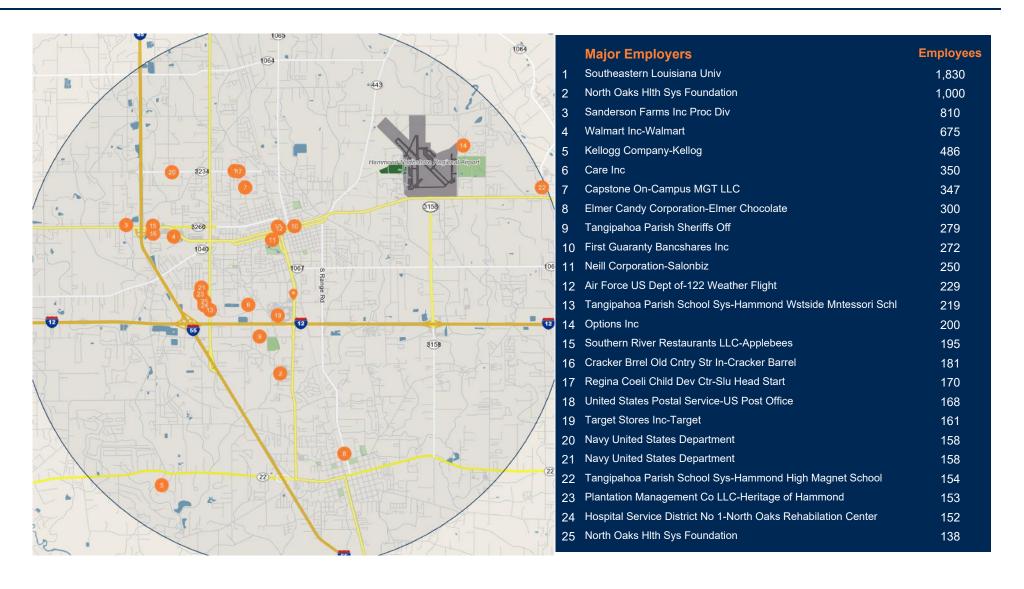

#### **ECONOMY**

- The metro has a diverse employment base, from manufacturing and distribution to media and healthcare. It is home to firms such as Turner Industries Group and Performance Contractors.
- The area's petrochemical industry is underpinned by Exxon Mobil. The company's refinery complex is the third-largest oil refinery in the U.S. and is one of the largest in the world. The industry is supported by a transportation network that includes rail, highway, pipeline and deep-water access.
- Other major employers include Dow Chemical Co., which has a large plant in Iberville Parish, and Formosa Plastics, which has a large facility supplying PVC and CPVC pipes.