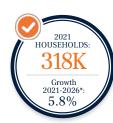

#### **INVESTMENT HIGHLIGHTS**

- Annual CPI Rent Increase Capped (3% Max is Superior to Market)
- Absolute NNN Lease 10+ Years Remaining
- Dense Retail Corridor
- 12,300+ Average Daily Traffic
- Recent 5-Year Lease Extension
- Successful Operating History
- Population of 66,300 (5-Mile Radius)
- Strong Average Household Income (\$69,470 5-Mile Radius)