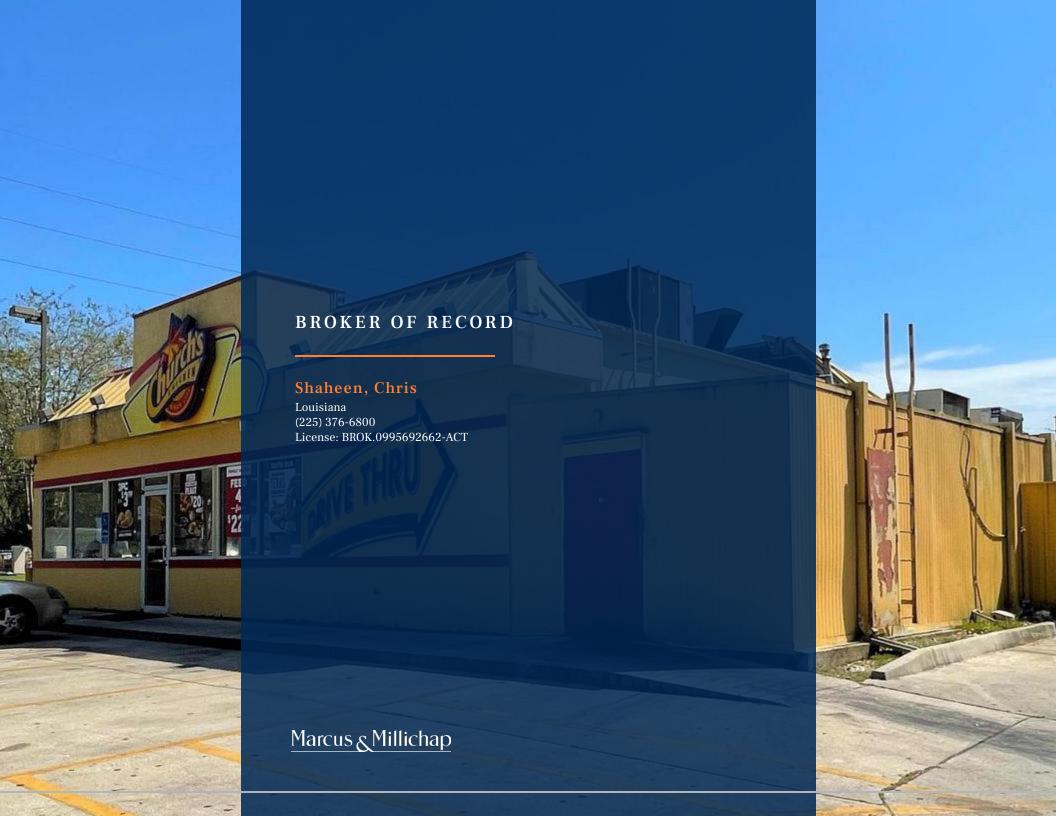

#### 1610 SW Railroad Ave Hammond, LA 70403

|          |                                 |          |    |             |       | YEARS  |                     | Rent                  |
|----------|---------------------------------|----------|----|-------------|-------|--------|---------------------|-----------------------|
| TENANT   | ADDRESS                         | CITY     | ST | PRICE       | CAP   | REMAIN | TYPE                | Increases             |
| Popeyes  | 605 Martin Luther King Jr. Blvd | Savannah | GA | \$2,649,000 | 4.47% | 18.3   | <b>Ground Lease</b> | Annual CPI (No Max)   |
| Popeyes  | 2514 Bull St                    | Savannah | GA | \$1,767,000 | 4.46% | 18.3   | <b>Ground Lease</b> | Annual CPI (No Max)   |
| Church's | 1610 SW Railroad Ave            | Hammond  | LA | \$1,647,000 | 5.25% | 10.3   | Fee Simple          | Annual CPI (3.0% Max) |
| Church's | 1690 Desiard St                 | Monroe   | LA | \$1,647,000 | 5.25% | 10.3   | Fee Simple          | Annual CPI (3.0% Max) |
| Church's | 1613 Arizona Ave                | Monroe   | LA | \$1,647,000 | 5.25% | 10.3   | Fee Simple          | Annual CPI (3.0% Max) |
|          |                                 |          | _  |             | _     |        |                     |                       |

#### CHURCH'S CHICKEN

1610 SW Railroad Ave, Hammond, LA 70403