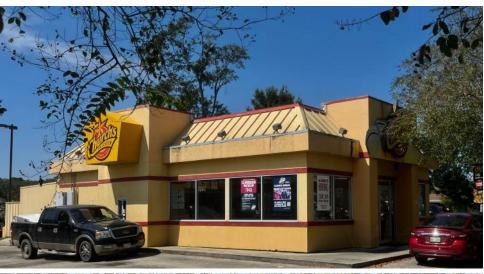

#### PROPERTY PHOTOS // Church's Chicken - 1610 SW Railroad Ave, Hammond, LA

#### CHURCH'S CHICKEN

1610 SW Railroad Ave, Hammond, LA 70403

#### **INVESTMENT OVERVIEW**

This Church's net leased investment offering is in the premier retail corridor in Hammond, LA. SW Railroad Ave benefits from 12,300+ average daily traffic counts. The property is one block from the regions premier shopping destination, Hammond Square Shopping Center, with anchor tenants that include Target, ULTA, T.J.Maxx, JCPenney, Dillard's, AMC Theaters, Home Depot, Best Buy, Pet Smart and Academy Sports. The dense retail corridor includes other national QSR and Casual Dining brands including Chick-Fil-A, Raising Cane's, McDonald's, Taco Bell, Sonic Drive-In, Wendy's, Golden Corral, Olive Garden and Dairy Queen. There are 66,300+ residents in a 5-mile radius with excellent spending power as the average household income exceeds \$69,000.