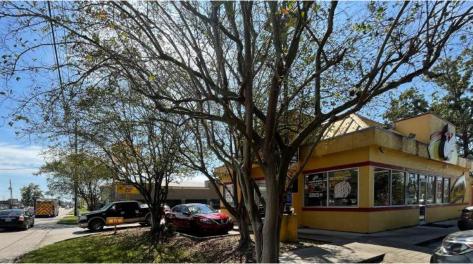

#### AREA PHOTOS // Church's Chicken - 1610 SW Railroad Ave, Hammond, LA

#### **INVESTMENT OVERVIEW**

This Church's net leased investment offering is in the premier retail corridor in Hammond, LA. SW Railroad Ave benefits from 12,300+ average daily traffic counts. The property is one block from the regions premier shopping destination, Hammond Square Shopping Center, with anchor tenants that include Target, ULTA, T.J.Maxx, JCPenney, Dillard's, AMC Theaters, Home Depot, Best Buy, Pet Smart and Academy Sports. The dense retail corridor includes other national QSR and Casual Dining brands including Chick-Fil-A, Raising Cane's, McDonald's, Taco Bell, Sonic Drive-In, Wendy's, Golden Corral, Olive Garden and Dairy Queen. There are 66,300+ residents in a 5-mile radius with excellent spending power as the average household income exceeds \$69,000.