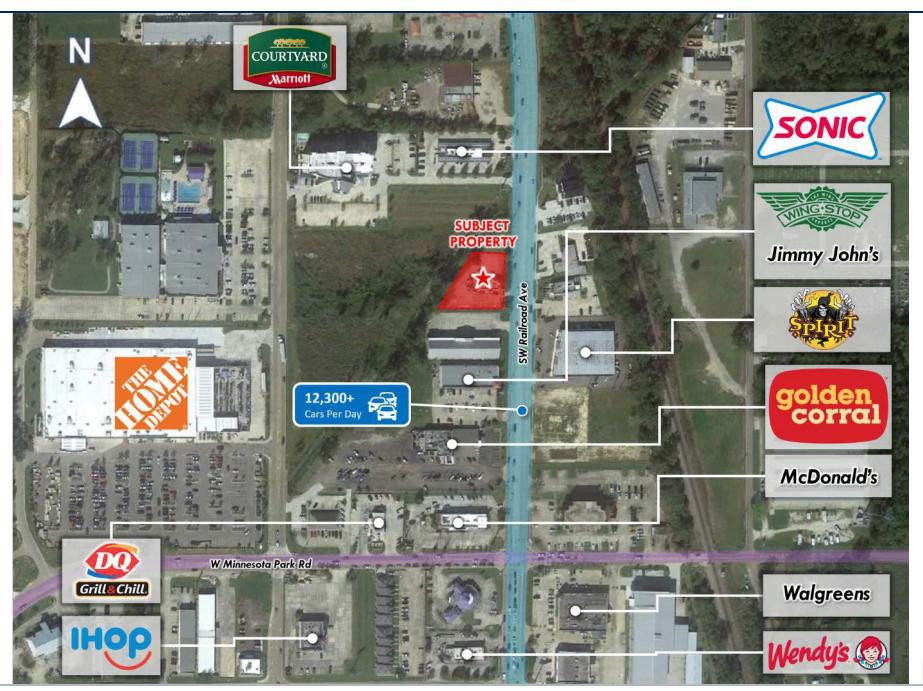

#### **INVESTMENT OVERVIEW**

This Church's net leased investment offering is in the premier retail corridor in Hammond, LA. SW Railroad Ave benefits from 12,300+ average daily traffic counts. The property is one block from the regions premier shopping destination, Hammond Square Shopping Center, with anchor tenants that include Target, ULTA, T.J.Maxx, JCPenney, Dillard's, AMC Theaters, Home Depot, Best Buy, Pet Smart and Academy Sports. The dense retail corridor includes other national QSR and Casual Dining brands including Chick-Fil-A, Raising Cane's, McDonald's, Taco Bell, Sonic Drive-In, Wendy's, Golden Corral, Olive Garden and Dairy Queen. There are 66,300+ residents in a 5-mile radius with excellent spending power as the average household income exceeds \$69,000.

#### **INVESTMENT HIGHLIGHTS**

- Annual CPI Rent Increase Capped (3% Max is Superior to Market)
- Absolute NNN Lease 10+ Years Remaining
- Dense Retail Corridor
- 12,300+ Average Daily Traffic
- Recent 5-Year Lease Extension
- Successful Operating History
- Population of 66,300 (5-Mile Radius)
- Strong Average Household Income (\$69,470 5-Mile Radius)

#### Church's Chicken // AERIAL OVERVIEW