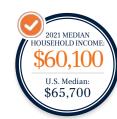

#### **INVESTMENT OVERVIEW**

This Church's net leased investment offering is in the premier retail corridor in Hammond, LA. SW Railroad Ave benefits from 12,300+ average daily traffic counts. The property is one block from the regions premier shopping destination, Hammond Square Shopping Center, with anchor tenants that include Target, ULTA, T.J.Maxx, JCPenney, Dillard's, AMC Theaters, Home Depot, Best Buy, Pet Smart and Academy Sports. The dense retail corridor includes other national QSR and Casual Dining brands including Chick-Fil-A, Raising Cane's, McDonald's, Taco Bell, Sonic Drive-In, Wendy's, Golden Corral, Olive Garden and Dairy Queen. There are 66,300+ residents in a 5-mile radius with excellent spending power as the average household income exceeds \$69,000.

#### **INVESTMENT HIGHLIGHTS**

- Annual CPI Rent Increase Capped (3% Max is Superior to Market)
- Absolute NNN Lease 10+ Years Remaining
- Dense Retail Corridor
- 12,300+ Average Daily Traffic
- Recent 5-Year Lease Extension
- Successful Operating History
- Population of 66,300 (5-Mile Radius)
- Strong Average Household Income (\$69,470 5-Mile Radius)