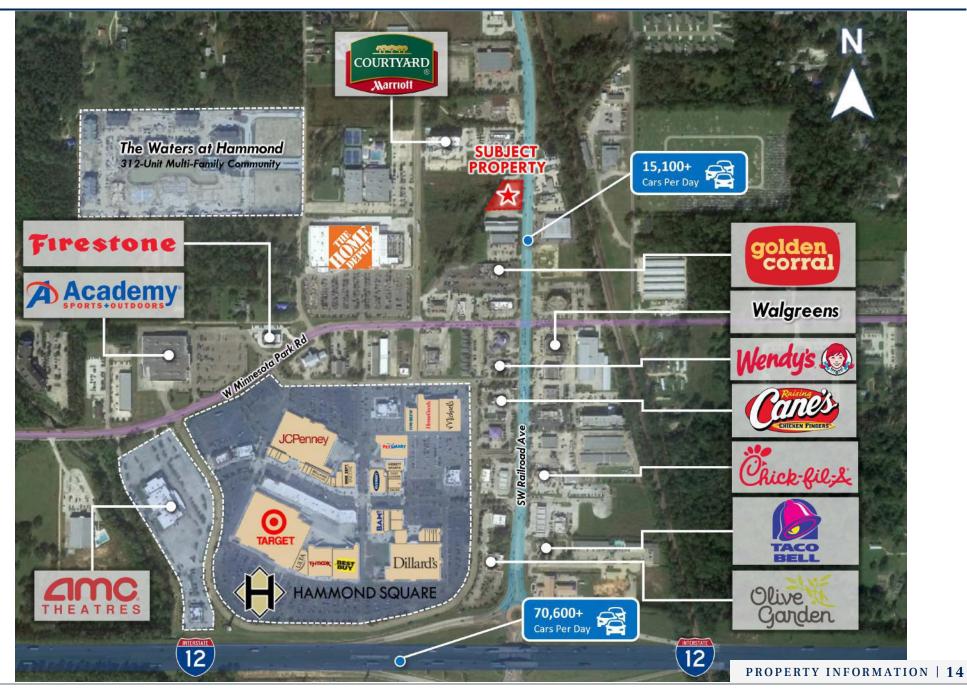

#### **INVESTMENT OVERVIEW**

This Church's net leased investment offering is in the premier retail corridor in Hammond, LA. SW Railroad Ave benefits from 12,300+ average daily traffic counts. The property is one block from the regions premier shopping destination, Hammond Square Shopping Center, with anchor tenants that include Target, ULTA, T.J.Maxx, JCPenney, Dillard's, AMC Theaters, Home Depot, Best Buy, Pet Smart and Academy Sports. The dense retail corridor includes other national QSR and Casual Dining brands including Chick-Fil-A, Raising Cane's, McDonald's, Taco Bell, Sonic Drive-In, Wendy's, Golden Corral, Olive Garden and Dairy Queen. There are 66,300+ residents in a 5-mile radius with excellent spending power as the average household income exceeds \$69,000.

#### **INVESTMENT HIGHLIGHTS**

- Annual CPI Rent Increase Capped (3% Max is Superior to Market)
- Absolute NNN Lease 10+ Years Remaining
- Dense Retail Corridor
- 12,300+ Average Daily Traffic
- Recent 5-Year Lease Extension
- Successful Operating History
- Population of 66,300 (5-Mile Radius)
- Strong Average Household Income (\$69,470 5-Mile Radius)