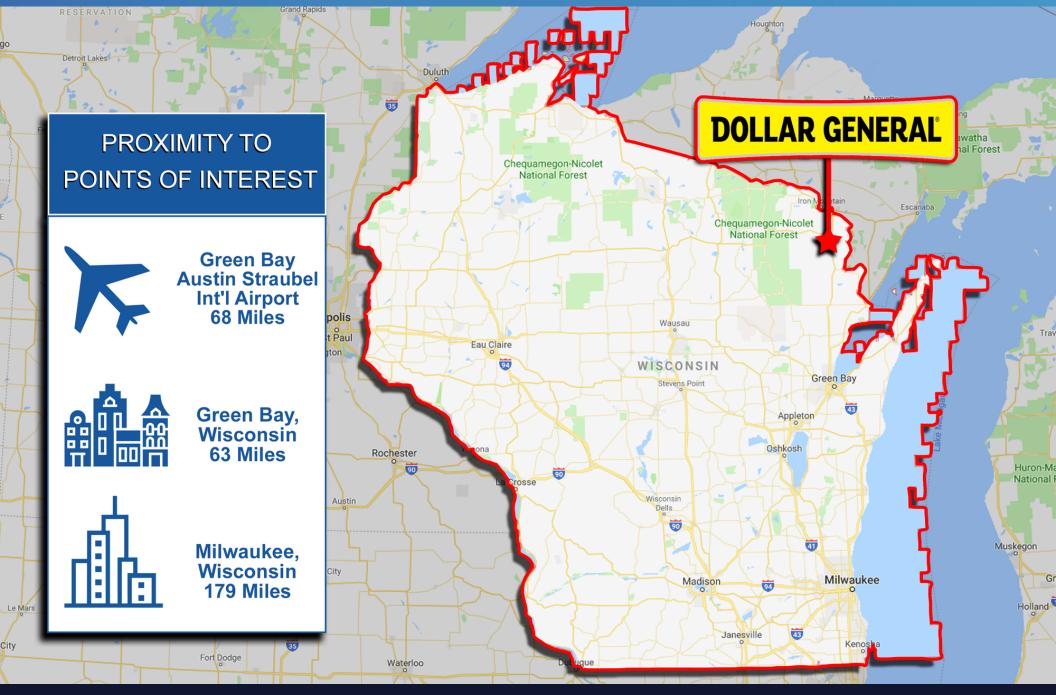

905 MAIN STREET, WAUSAUKEE, WI 54177

DOLLAR GENERAL

**30445 Northwestern Highway, Suite 275** Farmington Hills, MI 48334 248.254.3410 fortisnetlease.com

## **▲ FORTIS** NET LEASE™

Wausaukee, Wisconsin is centrally located in the northern County of Marinette, right on Highway 141. Marinette County offers vast public lands, ATV/snowmobile trails, and beautiful scenery including waterfalls, lakes, streams, forests, and rolling hills.