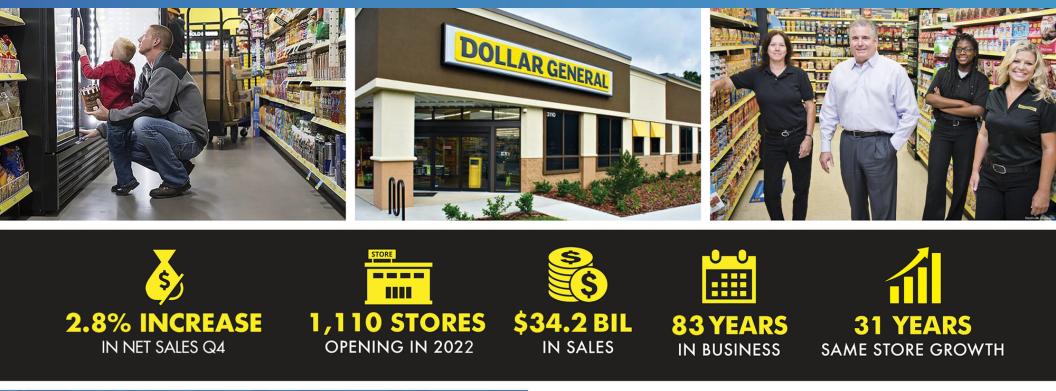

## **FORTIS** NET LEASE™

**DOLLAR GENERAL** is the largest "small box" discount retailer in the United States. Headquartered in Goodlettsville, TN, the BBB S&P rated company was established in 1939. There are more than 18,000+ stores with more than 140,000 employees, located across 47 states. Dollar General has more retail locations than any retailer in America. The Dollar General store format has typically been in rural and suburban markets, now they are expanding into more densely populated areas. Opened 1,050 new stores in 2021, and planning to open an additional 1,110 in 2022. The Dollar General strategy is to deliver a hassle-free experience to consumers, by providing a carefully edited assortment of the most popular brands in both retail and consumer products.