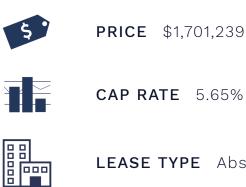

## FORTIS NET LEASE™

| INVESTMENT S | SUMMARY |
|--------------|---------|
|--------------|---------|

| \$1,701,239  |
|--------------|
| \$96,120.00  |
| 5.65%        |
| +/- 1.0      |
| 2021         |
| 9,100 SF     |
| \$186.95     |
| Absolute NNN |
| 15 Years     |
| 5.65%        |
|              |

#### **INVESTMENT OFFERING**

Fortis Net Lease is pleased to present this 2021 BTS, 9,100 SF. Dollar General store located in Wausaukee, Wisconsin. The property offers a Fifteen (15) Year Absolute NNN Lease, leaving zero landlord responsibilities. The lease contains 4 (5 year) options to renew, each with a 10% rental rate increase. The lease is corporately guaranteed by Dollar General Corporation which holds a credit rating of "BBB", which is classified as Investment Grade. The store has been open & operating successfully since June 2021.

This Dollar General is highly visible as it is strategically positioned on Main Street (Highway 141) which sees 5,900 cars per day. The stores sits across from a BP gas station & the Marinette County Fairgrounds. The ten mile population from the site is 5,661 while the three mile average household income \$58,194 per year, making this location ideal for a Dollar General. This area is seeing a steady growth in population with the 10 mile population growth rate at 3.04%. The Subject offering represents an ideal opportunity for a 1031 exchange buyer or a "passive" investor to attain the fee simple ownership of Dollar General. This investment will offer a new owner continued success due to the financial strength and the proven profitability of the tenant, the nation's top dollar store. List price reflects a 5.65% cap rate based on NOI of \$96,120.

**LEASE TYPE** Absolute NNN

**TERM REMAINING** 13.75 Years