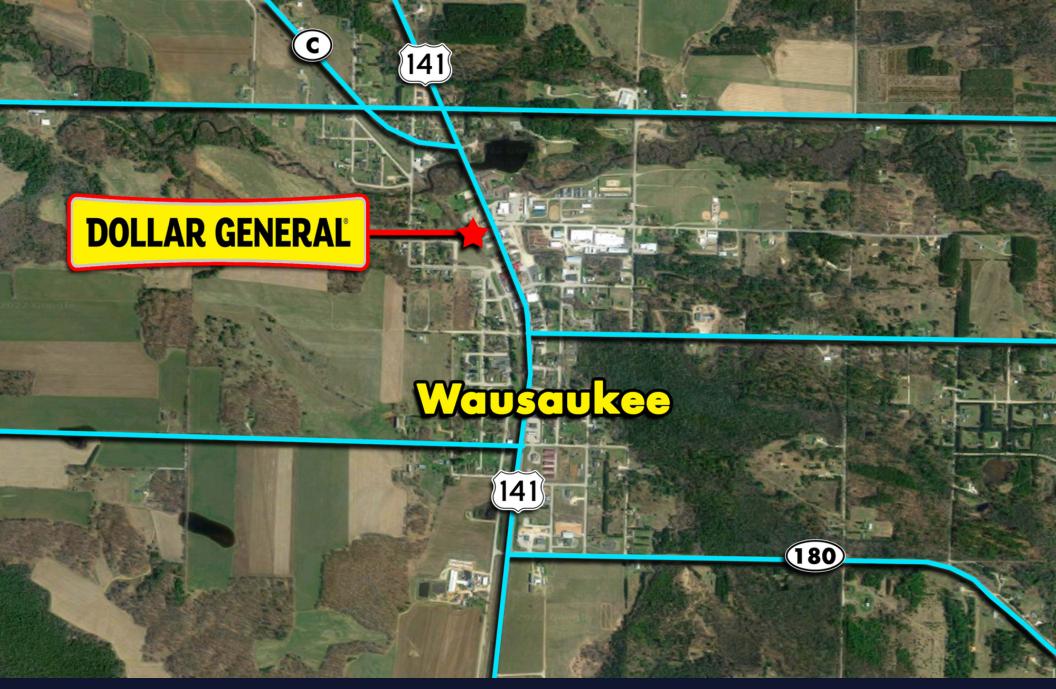

This Dollar General is highly visible as it is strategically positioned on Main Street (Highway 141) which sees 5,900 cars per day. The stores sits across from a BP gas station & the Marinette County Fairgrounds. The ten mile population from the site is 5,661 while the three mile average household income \$58,194 per year, making this location ideal for a Dollar General. This area is seeing a steady growth in population with the 10 mile population growth rate at 3.04%. The Subject offering represents an ideal opportunity for a 1031 exchange buyer or a "passive" investor to attain the fee simple ownership of Dollar General. This investment will offer a new owner continued success due to the financial strength and the proven profitability of the tenant, the nation's top dollar store. List price reflects a 5.65% cap rate based on NOI of \$96,120.

### INVESTMENT HIGHLIGHTS

- 15 Year Absolute NNN Lease
- Zero Landlord Responsibilities
- 2021 BTS Construction
- Across from a BP gas station & the Marinette County Fairgrounds
- 4 (5 Year) Options | 10% Increases At Each Option
- 5,900 Cars Per Day on Main Street
- Three Mile Household Income \$58,194
- Ten Mile Population 5,732 | Expected 3.04% Growth
- Investment Grade Dollar Store | BBB Credit Rating
- Located on Main Thoroughfare
- Surrounded by Retail & Residential