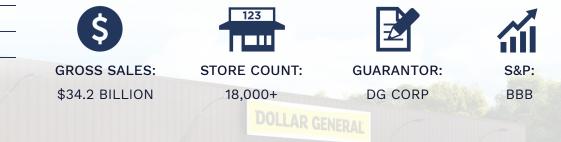

## **FORTIS** NET LEASE™

**DOLLAR GENERAL** is the largest "small box" discount retailer in the United States. Headquartered in Goodlettsville, TN, the BBB S&P rated company was established in 1939. There are more than 18,000+ stores with more than 140,000 employees, located across 47 states. Dollar General has more retail locations than any retailer in America. The Dollar General store format has typically been in rural and suburban markets, now they are expanding into more densely populated areas. Opened 1,050 new stores in 2021, and planning to open an additional 1,110 in 2022. The Dollar General strategy is to deliver a hassle-free experience to consumers, by providing a carefully edited assortment of the most popular brands in both retail and consumer products.