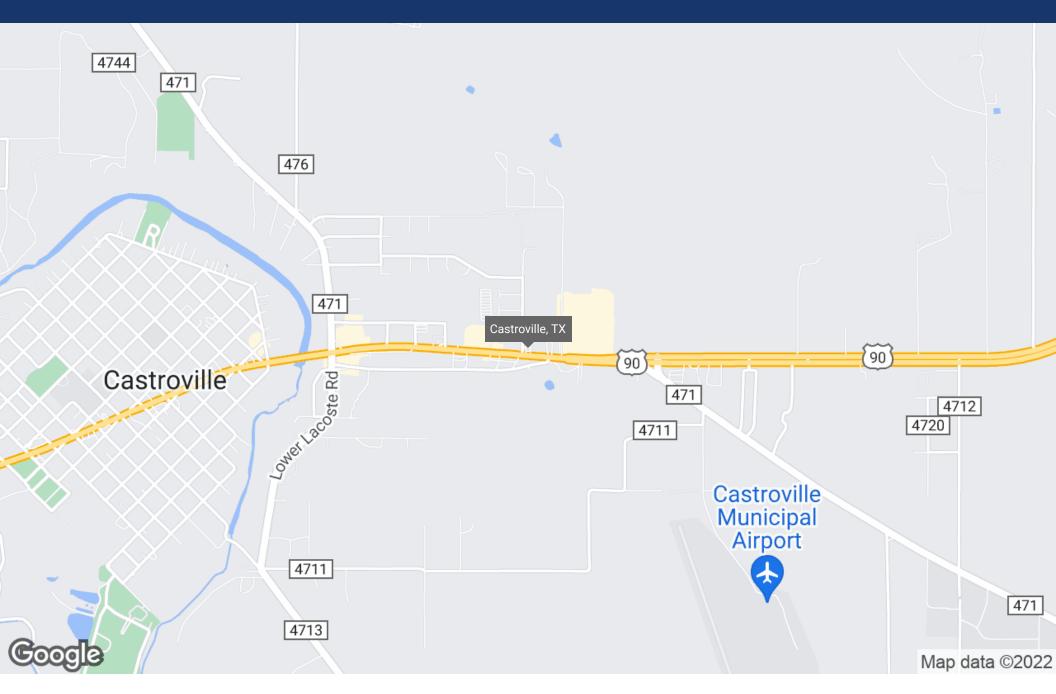

ease.

The site benefits from a strategically located near several retailers including McDonald's, Dairy Queens, Dollar Tree, True Value, and more.

#### LOCATION DESCRIPTION

Castroville is a city in Medina County, Texas, United States. The population was 2,680 at the 2010 census. Prior to 1893, Castroville was the first county seat of Medina County. Castroville is known for its influential Alsatian-Texan architecture, people, and culture. Most Alsatians that came to Castroville spoke Alsatian (a dialect of German origin integrating Celtic, Yiddish, and French words). To say Castroville's ancestral influences are broadly French would not be true, as they are more strictly Alsatian, a culture and language still kept alive by its residents.

## NEIGHBORING RETAILERS







## REGIONAL MAP





## LOCATION MAP





Map data ©2022





# FINANCIAL SUMMARY

| INVESTMENT OVERVIEW  |                              |
|----------------------|------------------------------|
| PRICE                | \$1,600,000                  |
| CAP Rate             | 5%                           |
| Net Operating Income | \$80,000                     |
| Lease Start          | 2/16/2022                    |
| Lease End            | 2/15/2042                    |
| Options              | Four, 5 Year                 |
| Increases            | 7.5% Increases Every 5 Years |
| RENT SCHEDULE        |                              |
| Years 1-5            | \$80,000                     |
| Years 6-10           | \$86,000                     |
| Years 11-15          | \$92,450                     |
| Year