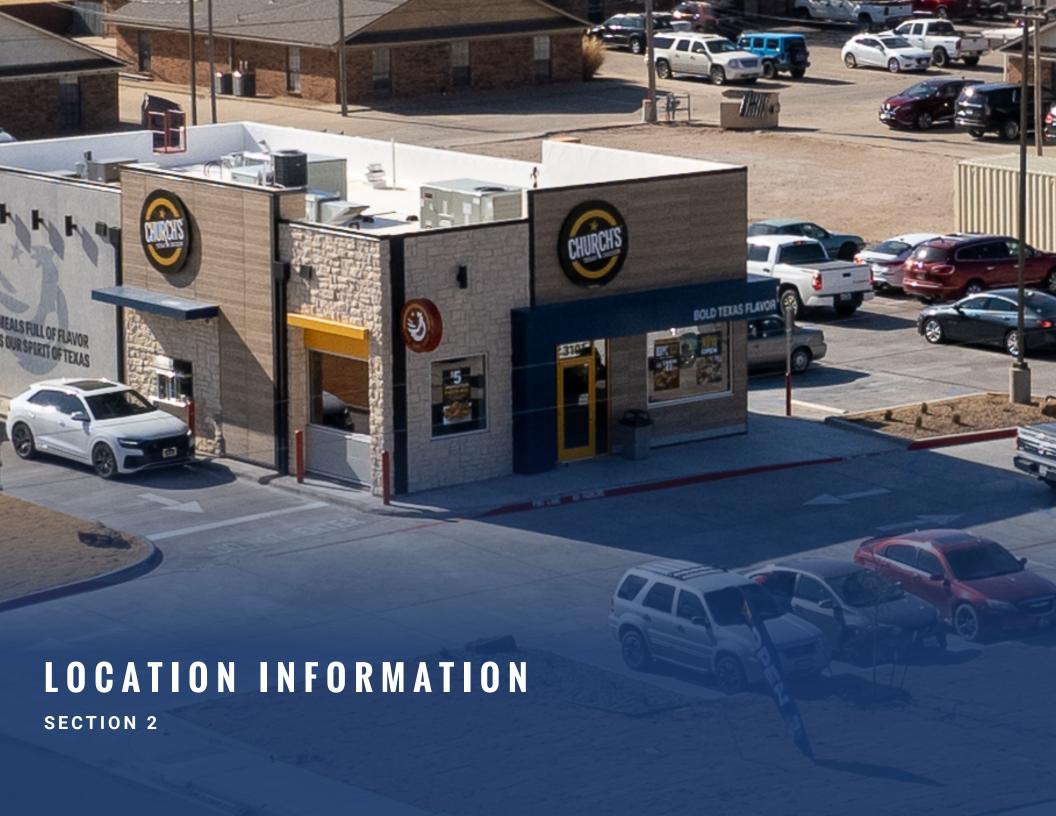

## REGIONAL MAP

#### PROPERTY DESCRIPTION

The Kase Group is pleased to present the rare opportunity to acquire an absolute NNN Church's Chicken in Castroville, Texas. The long-term lease features 7.5% increases every 5 years in the initial term and during the option terms and is absolute NNN with zero landlord responsibilities. This is a brand new location subject to a 20 year lease.