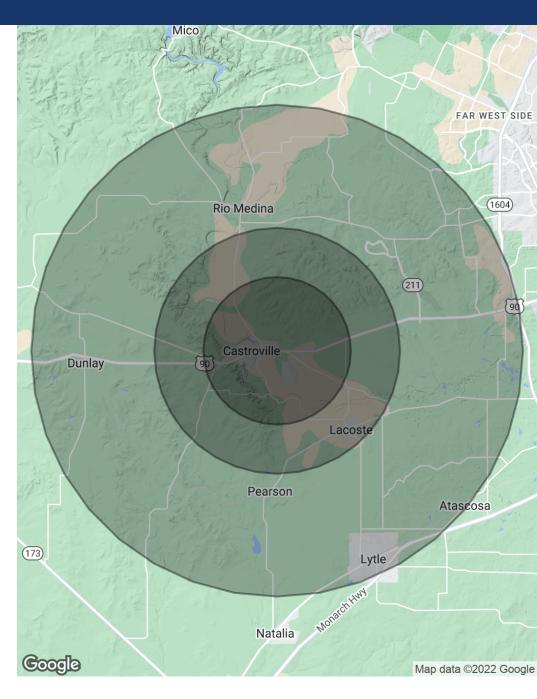

# DEMOGRAPHICS MAP & REPORT

| POPULATION           | 3 MILES | 5 MILES | 10 MILES |
|----------------------|---------|---------|----------|
| Total Population     | 636     | 4,412   | 10,648   |
| Average Age          | 46.4    | 42.7    | 40.3     |
| Average Age (Male)   | 35.5    | 37.5    | 35.0     |
| Average Age (Female) | 48.4    | 44.0    | 41.9     |

| HOUSEHOLDS & INCOME | 3 MILES   | 5 MILES   | 10 MILES  |
|---------------------|-----------|-----------|-----------|
| Total Households    | 247       | 1,591     | 3,689     |
| # of Persons per HH | 2.6       | 2.8       | 2.9       |
| Average HH Income   | \$67,284  | \$71,891  | \$76,613  |
| Average House Value | \$197,318 | \$201,292 | \$186,230 |

<sup>\*</sup> Demographic data derived from 2020 ACS - US Census