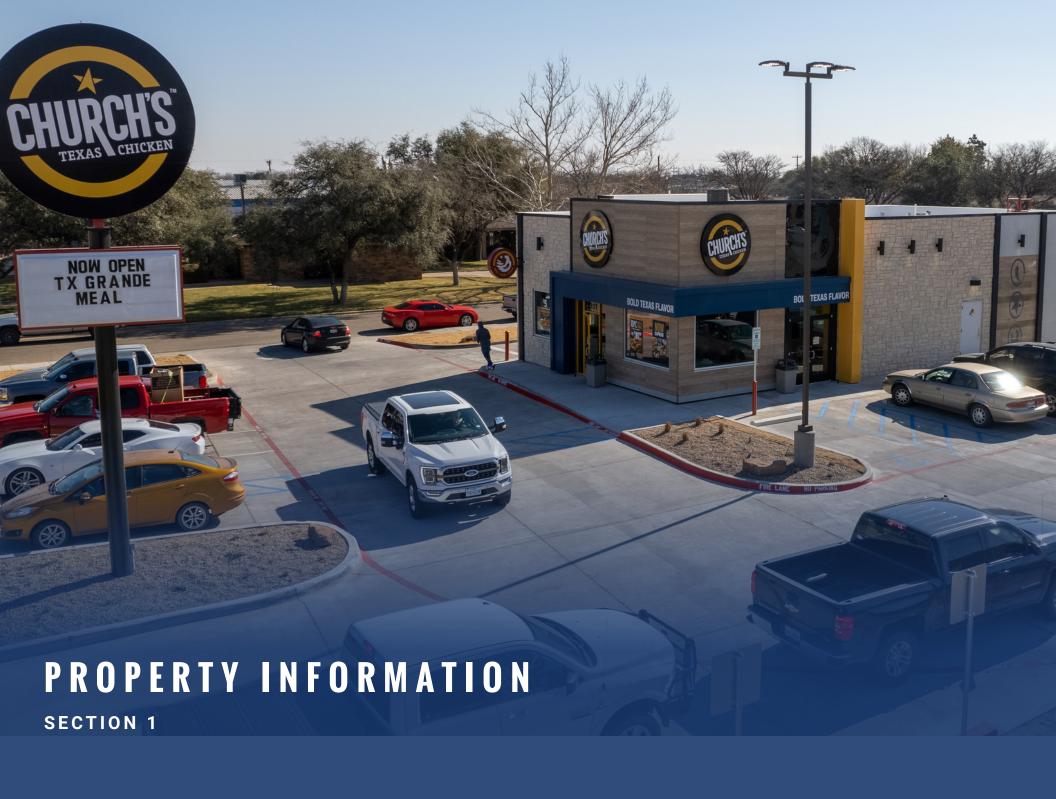

### PROPERTY SUMMARY

#### PROPERTY HIGHLIGHTS

- NEW 20 YEAR ABSOLUTE NNN LEASE
- ZERO LANDLORD OBLIGATIONS
- LOCATED IN A MAJOR RETAIL TRADE AREA
- SCHEDULED INCREASES IN RENT
- INCOME TAX FREE STATE
- STRONG OPERATOR

| OFFERING SUMMARY |             |
|------------------|-------------|
| Sale Price:      | \$1,600,000 |
| Building Size:   | 2,400 SF    |
| NOI:             | \$80,000    |
| Cap Rate:        | 5.0%        |