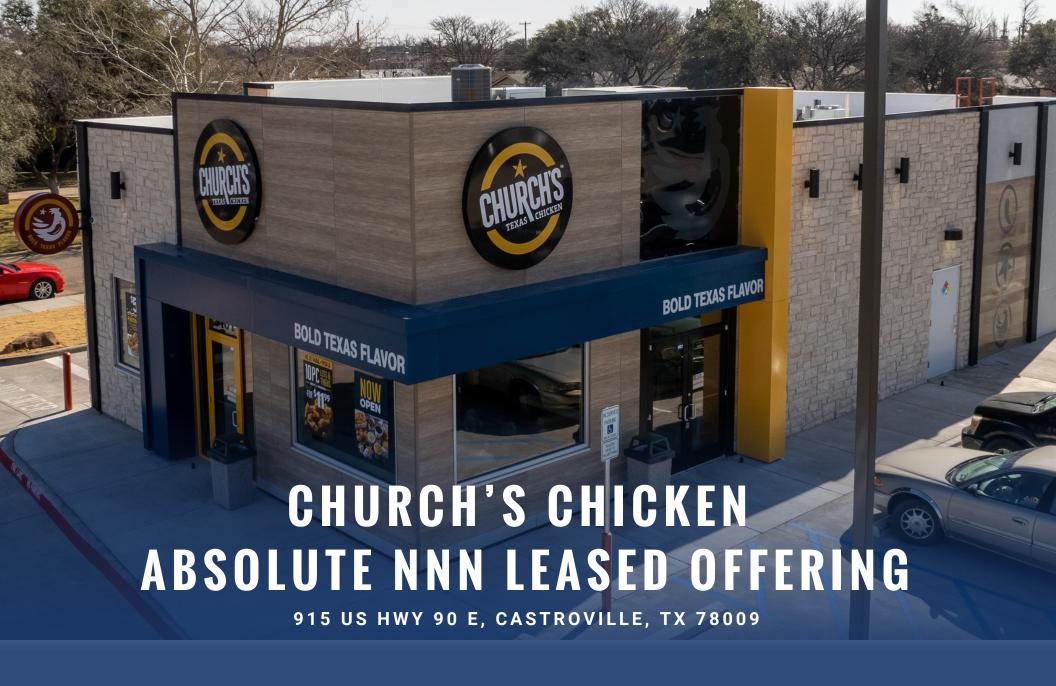

#### PROPERTY DESCRIPTION

The Kase Group is pleased to present the rare opportunity to acquire an absolute NNN Church's Chicken in Castroville, Texas. The long-term lease features 7.5% increases every 5 years in the initial term and during the option terms and is absolute NNN with zero landlord responsibilities. This is a brand new location subject to a 20 year lease.