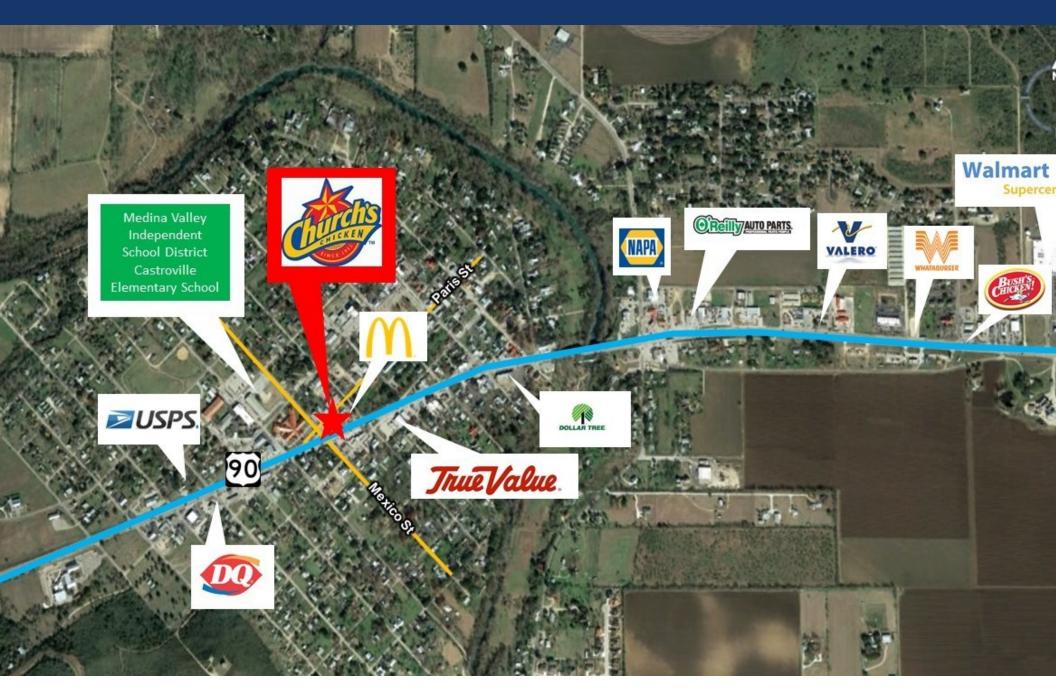

## NEIGHBORING RETAILERS

The site benefits from a strategically located near several retailers including McDonald's, Dairy Queens, Dollar Tree, True Value, and more.