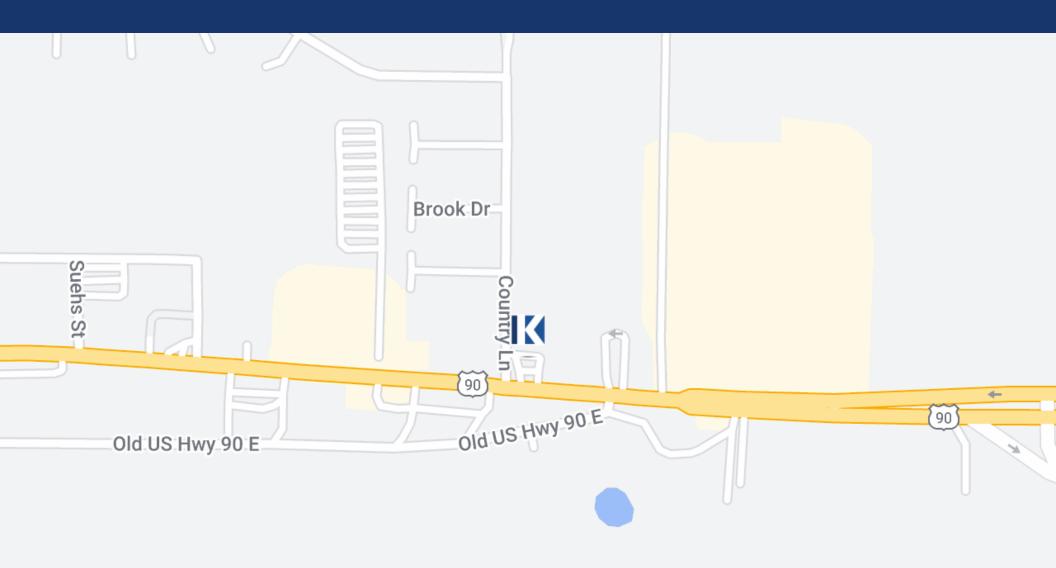

its from a strategically located near several retailers including McDonald's, Dairy Queens, Dollar Tree, True Value, and more.

#### LOCATION DESCRIPTION

Castroville is a city in Medina County, Texas, United States. The population was 2,680 at the 2010 census. Prior to 1893, Castroville was the first county seat of Medina County. Castroville is known for its influential Alsatian-Texan architecture, people, and culture. Most Alsatians that came to Castroville spoke Alsatian (a dialect of German origin integrating Celtic, Yiddish, and French words). To say Castroville's ancestral influences are broadly French would not be true, as they are more strictly Alsatian, a culture and language still kept alive by its residents.

## NEIGHBORING RETAILERS







## REGIONAL MAP





## LOCATION MAP





Map data ©2022





# FINANCIAL SUMMARY

| INVESTMENT OVERVIEW  |                              |
|----------------------|------------------------------|
| PRICE                | \$1,600,000                  |
| CAP Rate             | 5%                           |
| Net Operating Income | \$80,000                     |
| Lease Start          | 2/16/2022                    |
| Lease End            | 2/15/2042                    |
| Options              | Four, 5 Year                 |
| Increases            | 7.5% Increases Every 5 Years |
| RENT SCHEDULE        |                              |
| Years 1-5            | \$80,000                     |
| Years 6-10           | \$86,000                     |
| Years 11-15          | \$92,450                     |
| Years 16-20          | \$