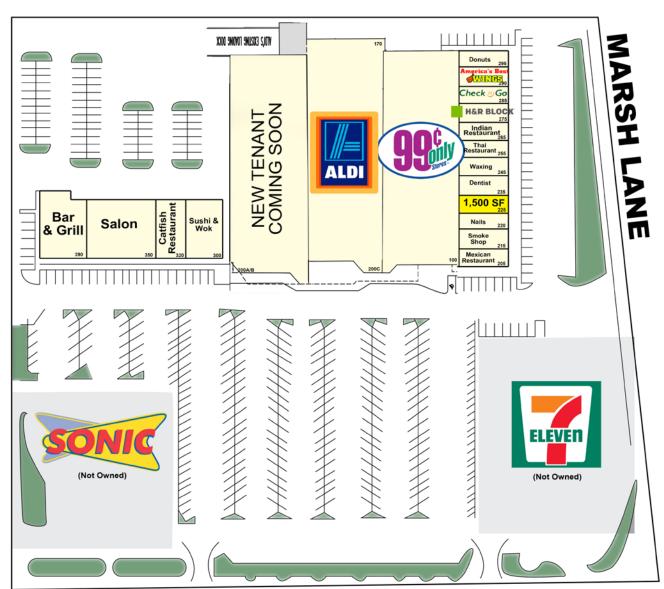

#### **PROPERTY OVERVIEW**

- Anchored by Aldi & 99 Cents Only Store
- GLA of +/-94,290 SF

**SPACE AVAILABLE** 

FRANKFORD ROAD