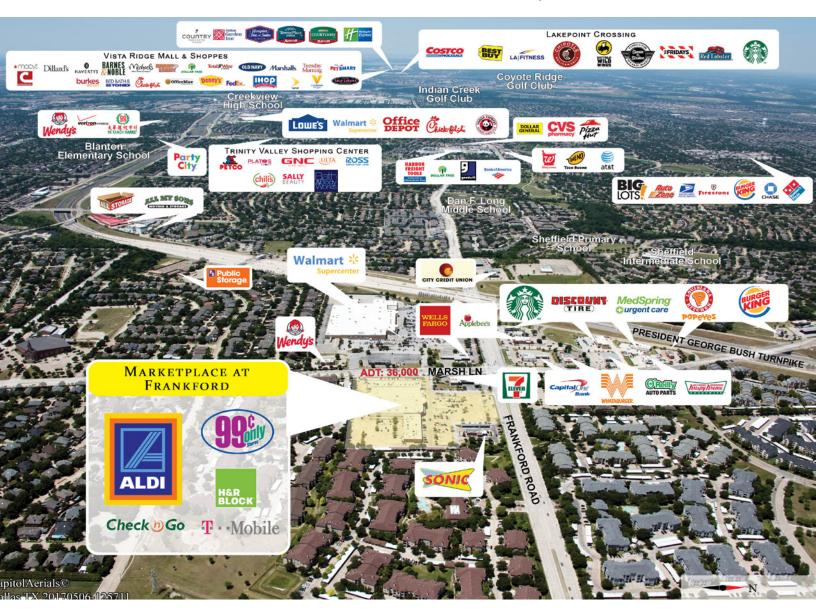

#### **PROPERTY OVERVIEW**

- Anchored by Aldi & 99 Cents Only Store
- GLA of +/-94,290 SF

#### **LOCATION OVERVIEW**

- Located North of Dallas
- Intersection: Frankford Road & Marsh Lane
- Denton County
- Traffic Count: 36,000 AADT

**SPACE AVAILABLE** 

FRANKFORD ROAD