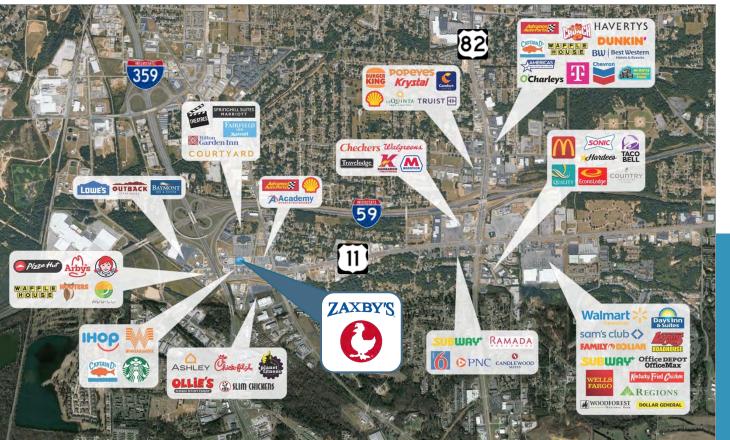

## CORPORATE ZAXBY'S LEASEHOLD OFFERING

Sands Investment Group is Pleased to Present for Sale the Corporate Zaxby's (Leasehold) Located on 4383 Courtney Drive in Tuscaloosa, AL. The Tenant Has Recently Exercised Their 1st 5 Year Option, 3.5 Years Ahead of Schedule, Showing Their Commitment to the Site. The Tenant Currently Reports Sales of Over \$4,250,000 and is Currently Ranked the 3<sup>rd</sup> Zaxby's in the Nation By Sales.

### 4383 Courtney Drive Tuscaloosa, AL 35405 | \$2,629,245 | 7.00%

- Corporate Run Store With Over 1,000 Locations Nationwide
- Recently Exercised a 5 Year Extension, Which is 3.5 Years Ahead of Schedule
- Tenant Reports Sales Average YOY Sales of \$4.25 Million
- Ranked the #3 Zaxby's Store in the Nation By Sales
- Located at the Intersection of Two Interstates I-59 and I-359
- Surrounded By 4 Hotels, a Movie Theatre and Several National Retailers
- 3 Additional 5 Year Options and 10% Increases Every 5 Years
- Located 3.5-Miles From the University of Alabama, Which Had 38,320 Students Enrolled in 2021