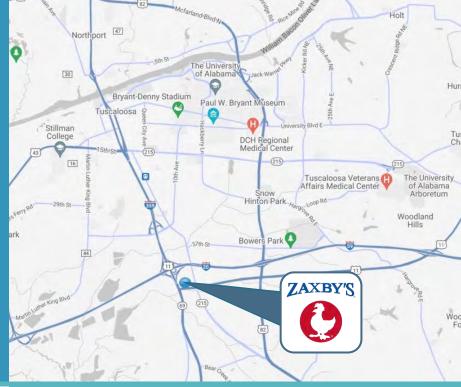

PRICE: \$2,629,245 | CAP: 7.00%

Tuscaloosa is a city in and the seat of Tuscaloosa County. The city of Tuscaloosa is located on the banks of the Black Warrior River. It is also known as the Druid City because of the numerous water oaks planted in its downtown streets. Tuscaloosa is the principal city of the Tuscaloosa Metropolitan Statistical Area, which includes Tuscaloosa, Hale and Pickens counties. According to the U.S. Census Bureau, Tuscaloosa has a total area of 70.3 square miles. Tuscaloosa is located approximately 60 miles (97 km) southwest of Birmingham. Well connected to other parts of the state, Tuscaloosa is served by several highways, including Interstates 20 and 59; U.S. Routes 11, 43, and 82; and Alabama State Highways 69, 215, and 215. The City of Tuscaloosa had a population of 97,072 as of July 1, 2021 and is Alabama's fifthlargest city. The city is the regional center of industry, commerce, healthcare, and education for the area of West Alabama.

### 4383 Courtney Drive Tuscaloosa, AL 35405 | \$2,629,245 | 7.00%

- Corporate Run Store With Over 1,000 Locations Nationwide
- Recently Exercised a 5 Year Extension, Which is 3.5 Years Ahead of Schedule
- Tenant Reports Sales Average YOY Sales of \$4.25 Million
- Ranked the #3 Zaxby's Store in the Nation By Sales
- Located at the Intersection of Two Interstates I-59 and I-359
- Surrounded By 4 Hotels, a Movie Theatre and Several National Retailers
- 3 Additional 5 Year Options and 10% Increases Every 5 Years
- Located 3.5-Miles From the University of Alabama, Which Had 38,320 Students Enrolled in 2021