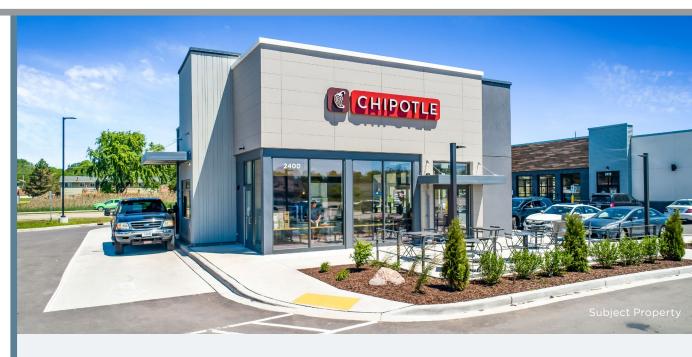

## Chipotle

2400 E Mason St, Green Bay, WI 54302

## **PROPERTY**

The Property features brand new 2022 construction with the first "Chipotlane" drive thru for Chipotle in the state of Wisconsin. The building features 2,350 sf plus a 450 sf patio with cross parking with the neighboring Cousins Subs and Petco. The site is an outlot to East Town Mall, which features Kohl's, Hobby Lobby, Aldi, Noodles & Company, Panera, McDonald's, T-Mobile, PetSmart, Marshalls, Ross, and many other national names. This is a hot retail corridor with new construction taking place in all directions. Panera, Chipotle, and Cousins Subs all just recently opened. There are 27,238 vehicles passing the site daily with signalized access into the shopping center. Chipotle is at the only signalized entrance to the center off of E Mason Street. Note: The Neighboring Cousins Subscan also be purchased through this transaction. Ask broker for more details.