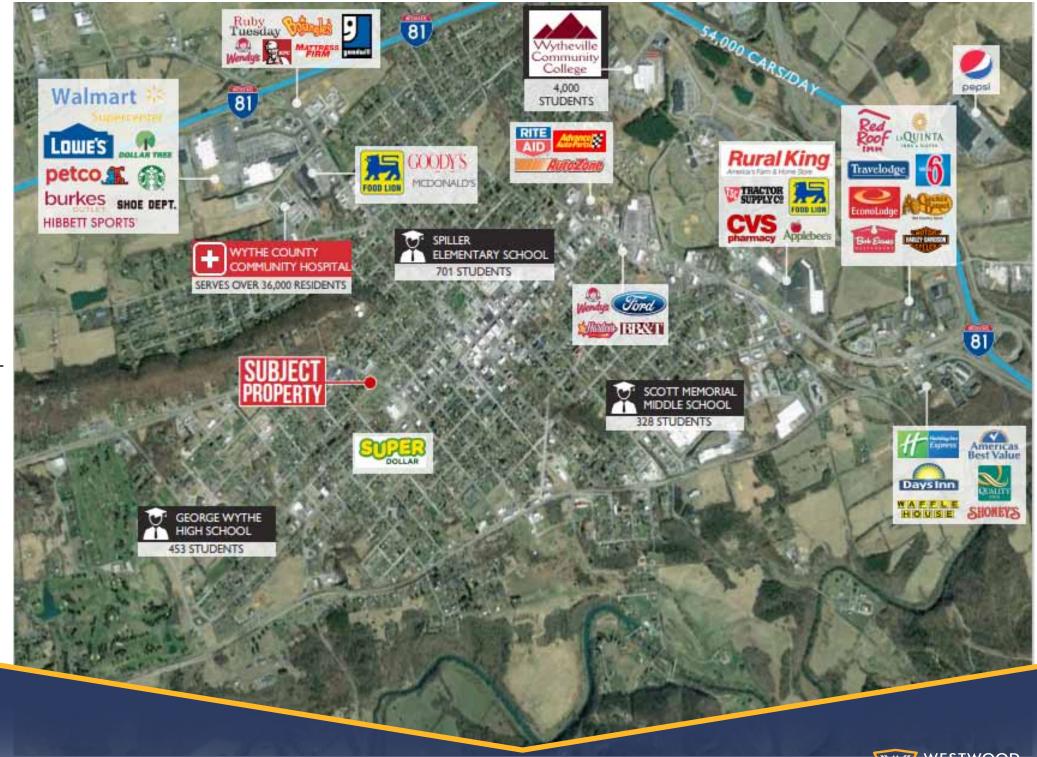

### **INVESTMENT HIGHLIGHTS**

- 15-Year Absolute NNN Lease
- Relocation of High-Performing Inline Store
- Rare Plus Concepts, Larger Store with Expanded produce/Cooler Space
- Brand New 2020 Construction
- Investment Grade Credit Tenant, Rated BBB by S&P
- Dollar General has Reported 30 Consecutive Quarters of Same-Store-Sales Growth
- Classified Nationally as an "Essential Retailer" for Daily Shopping Needs
- Serving Over 28,600 Residents in Wythe County
- Average household Income Exceeds \$63,000 within 1,3,and 5 Miles
- Hard Corner Location Along Major Thoroughfare
- Easy Access to I-81 with 54,000 Cars/Day, Connects to Downtown Roanoke
- Centrally Located Between Charlotte, NC and Charleston, WV Along I-77
- 15 Miles to Wythe County Community Hospital with 430 Employees, Serves Over 36,000 in Wythe and Bland Countries
- 2 Miles to Wytheville Community College with 4,000 Students
- Surrounded by Several K-12 Schools 4,250 Students in Wythe County School District
- Strong Daytime Population, Over 8,500 Employees within 5 Miles
- Minutes to Mount Rogers with 1 Million Visitors Annually
- Close Proximity to Cherokee National Forest with Millions of Visitors annually