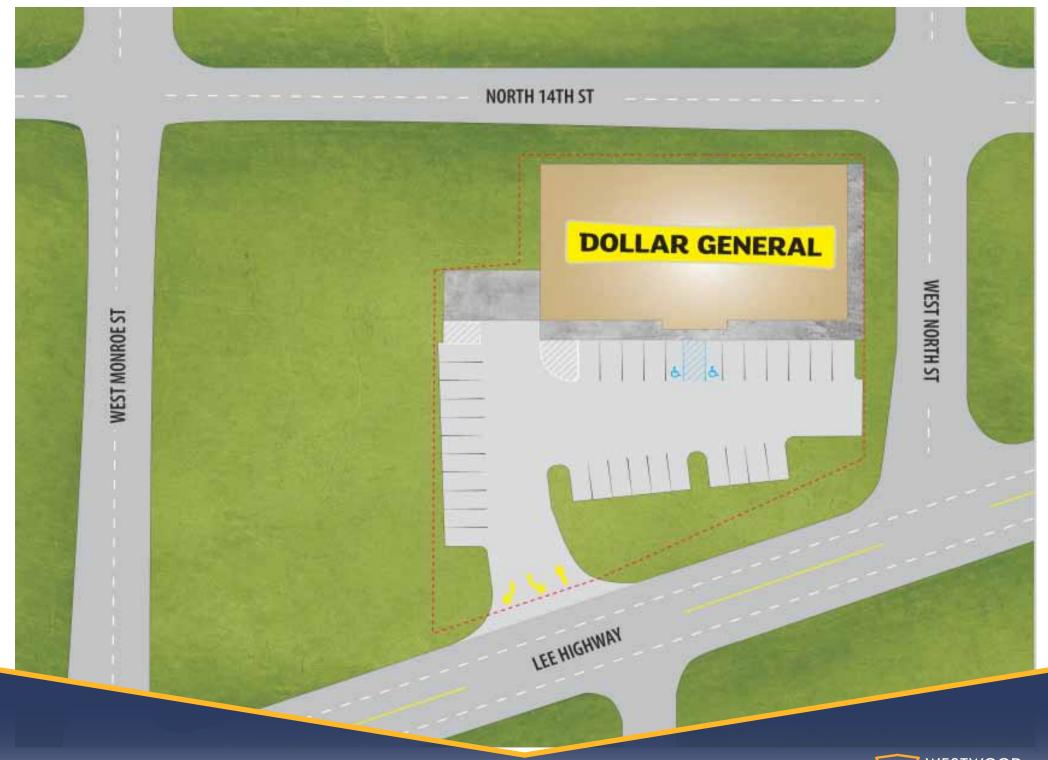

### **INVESTMENT HIGHLIGHTS**

- 15-Year Absolute NNN Lease
- Relocation of High-Performing Inline Store
- Rare Plus Concepts, Larger Store with Expanded produce/Cooler Space
- Brand New 2020 Construction
- Investment Grade Credit Tenant, Rated BBB by S&P
- Dollar General has Reported 30 Consecutive Quarters of Same-Store-Sales Growth
- Classified Nationally as an "Essential Retailer" for Daily Shopping Needs
- Serving Over 28,600 Residents in Wythe County
- Average household Income Exceeds \$63,000 within 1,3,and 5 Miles
- Hard Corner Location Along Major Thoroughfare
- Easy Access to I-81 with 54,000 Cars/Day, Connects to Downtown Roanoke
- Centrally Located Between Charlotte, NC and Charleston, WV Along I-77
- 15 Miles to Wythe County Community Hospital with 430 Employees, Serves Over 36,000 in Wythe and Bland Countries
- 2 Miles to Wytheville Community College with 4,000 Students
- Surrounded by Several K-12 Schools 4,250 Students in Wythe County School District
- Strong Daytime Population, Over 8,500 Employees within 5 Miles
- Minutes to Mount Rogers with 1 Million Visitors Annually
- Close Proximity to Cherokee National Forest with Millions of Visitors annually