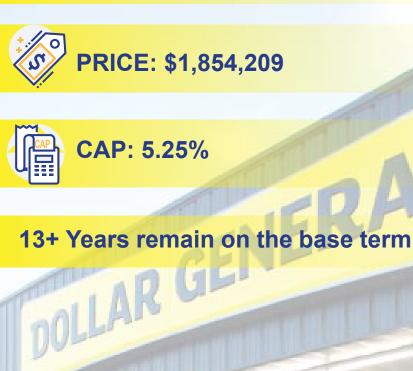

### FINANCIAL OVERVIEW

| PRICE               | \$1,854,209        |
|---------------------|--------------------|
| CAP RATE            | 5.25%              |
| Gross Leasable Area | 10,640 SF          |
| Year Built          | 2020               |
| Lot Size            | 0.816± Acres       |
| ——Lease Sum         | mary ——            |
| Lease Type          | Absolute NNN       |
| Roof & Structure    | Tenant Responsible |
| Lease Term          | 15 Years           |
|                     |                    |