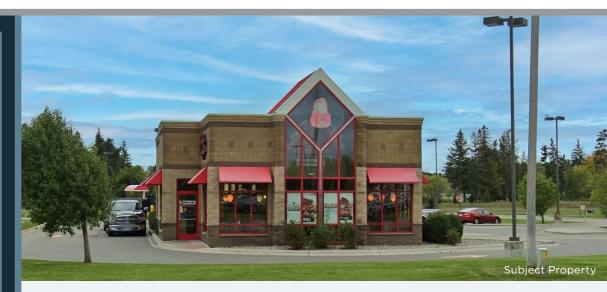

**Very Rare Corporate Arby's Sale Leaseback Opportunity** | Upon close of escrow, landlord will enter into a 15-year lease with Franchise Associates, LLC, a subsidiary of Inspire Brands, Inc.

**Established Arby's Location in Operation Since 2007** | The Property features an optimal rent-to-sales ratio of 6%.

## **Arby's** Bemidji, MN

The brand new 15-year lease on the Property commences upon the date of completed purchase and sale. The Property is subject to an absolute triple net lease. The lease also provides attractive increases of 10% every 5 years, offering a hedge against inflation and upside potential. This offering provides a passive investment with zero landlord responsibilities and no maintenance obligations of any kind.