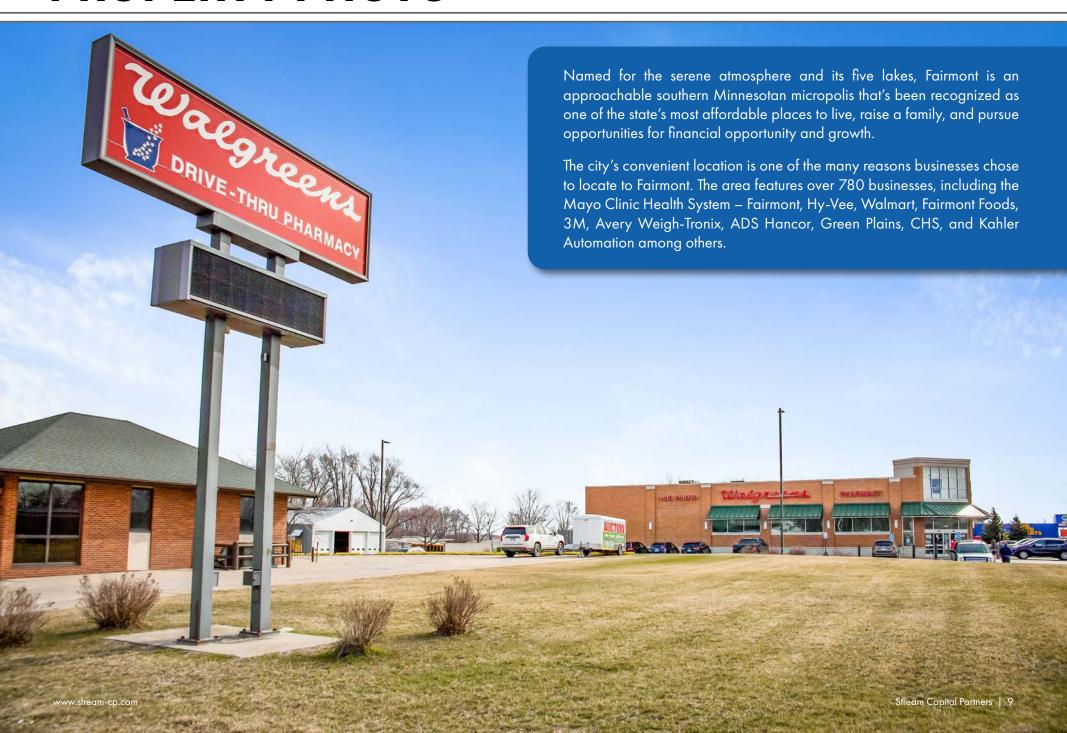

#### TRANSACTION SUMMARY

1123 E Blue Earth Avenue, Fairmont, MN

### **INVESTMENT HIGHLIGHTS**

1123 E Blue Earth Avenue, Fairmont, MN

- Long term, absolute NNN lease with over 14 years remaining providing passive ownership.
- Investment grade credit tenant (S&P: BBB).
- 10-year historical occupancy.
- Situated in the middle of Fairmont's main retail thoroughfare.