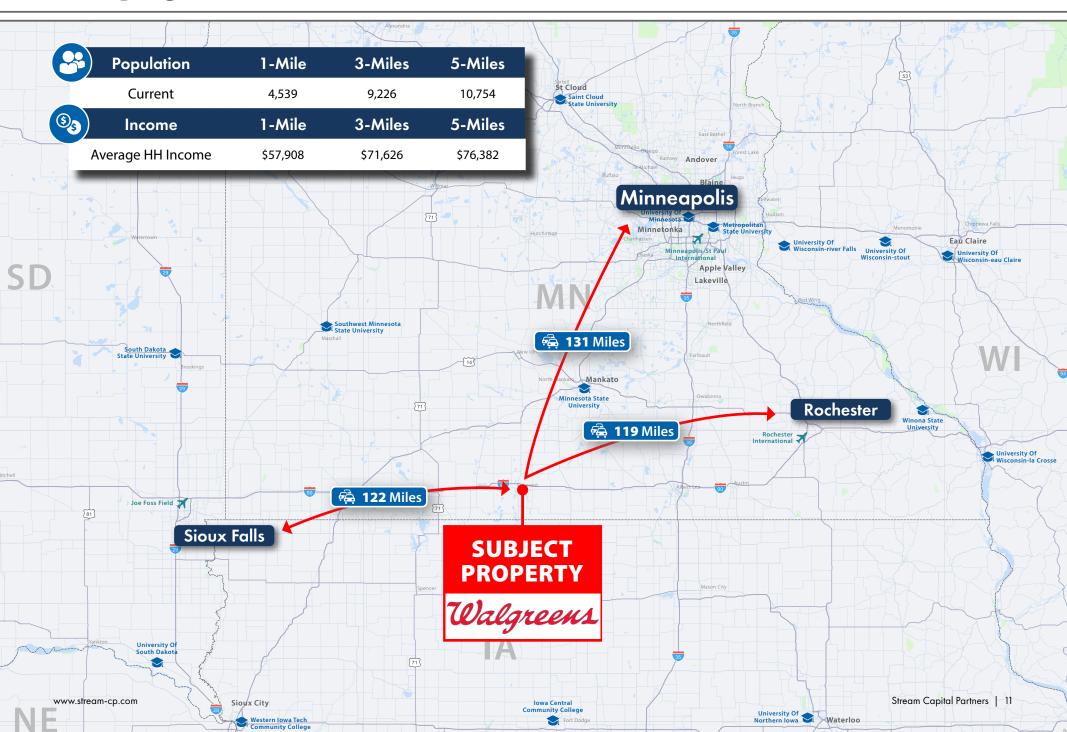

CTION SUMMARY

1123 E Blue Earth Avenue, Fairmont, MN









#### **Lease Details**

Address: 1123 E Blue Earth Avenue,

Fairmont, MN

Tenant: Walgreens

Lease Type: Absolute NNN

Landlord Responsibilities: None

Remaining Lease Term: 14.5 Years
Lease Expiration: 12/31/2036
Options: 10, 5-year

Rent Increases: Flat

#### **Property Specifications**

Building Size: 14,761 SF Land Size: 0.93 Acres

Year Built: 2012 Drive-Thru: Yes





### **INVESTMENT HIGHLIGHTS**

1123 E Blue Earth Avenue, Fairmont, MN

- Long term, absolute NNN lease with over 14 years remaining providing passive ownership.
- Investment grade credit tenant (S&P: BBB).
- 10-year historical occupancy.
- Situated in the middle of Fairmont's main retail thoroughfare.



#### **AREA MAP**













#### **REGIONAL MAP**



## Walgreens

Walgreens, one of the nation's largest drugstore chains, is included in the Retail Pharmacy USA Division of Walgreens Boots Alliance, Inc. (NASDAQ: WBA), the first global pharmacy-led, health and wellbeing enterprise. Approximately 9 million customers interact with Walgreens in stores and online each day, using the most convenient, multichannel access to consumer goods and services and trusted, cost-effective pharmacy, health and wellness services and advice.

Walgreens Boots Alliance recently announced an increased investment in VillageMD, which will provide a full-service clinic in Walgreens stores, to advance its strategic position in the delivery of value-based primary care. This investment will accelerate the opening of more than 600 Village Medical at Walgreens primar