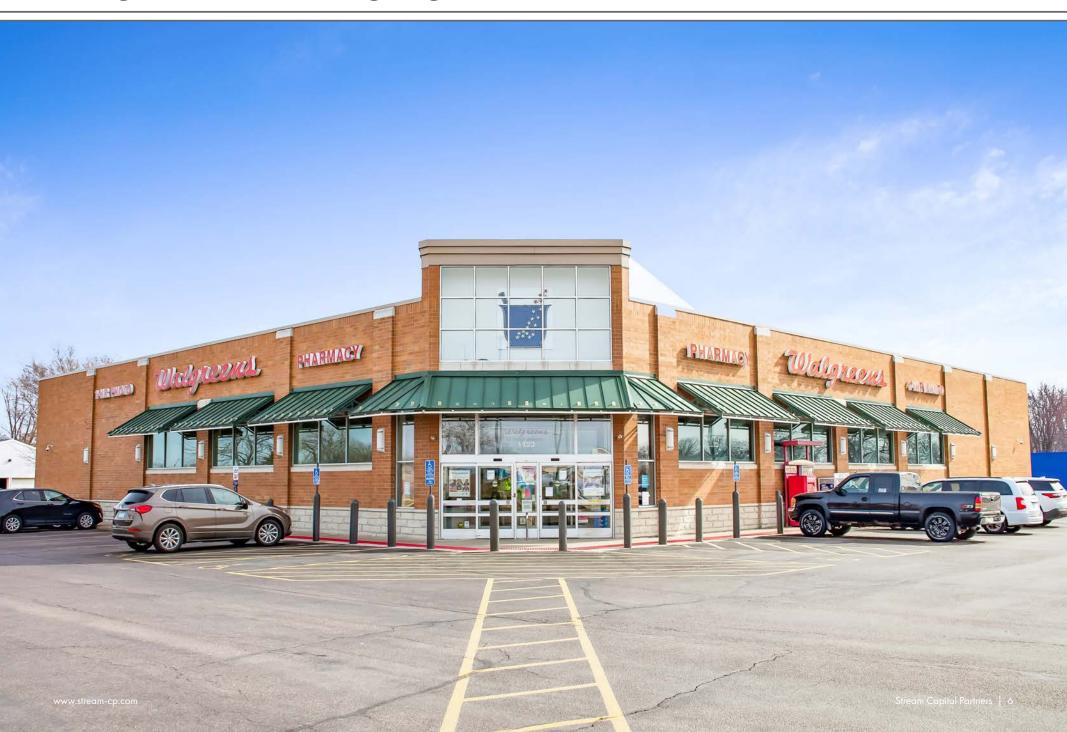

Capital Partners | 2

#### TRANSACTION SUMMARY

1123 E Blue Earth Avenue, Fairmont, MN









#### **Lease Details**

Address: 1123 E Blue Earth Avenue,

Fairmont, MN

Tenant: Walgreens

Lease Type: Absolute NNN

Landlord Responsibilities: None

Remaining Lease Term: 14.5 Years
Lease Expiration: 12/31/2036
Options: 10, 5-year

Rent Increases: Flat

#### **Property Specifications**

Building Size: 14,761 SF Land Size: 0.93 Acres

Year Built: 2012 Drive-Thru: Yes





### **INVESTMENT HIGHLIGHTS**

1123 E Blue Earth Avenue, Fairmont, MN

- Long term, absolute NNN lease with over 14 years remaining providing passive ownership.
- Investment grade credit tenant (S&P: BBB).
- 10-year historical occupancy.
- Situated in the middle of Fairmont's main retail thoroughfare.



#### **AREA MAP**













#### **REGIONAL MAP**



## Walgreens

Walgreens, one of the nation's largest drugstore chains, is included in the Retail Pharmacy USA Division of Walgreens Boots Alliance, Inc. (NASDAQ: WBA), the first global pharmacy-led, health and wellbeing enterprise. Approximately 9 million customers interact with Walgreens in stores and online each day, using the most convenient, multichannel access to consumer goods and services and trusted, cost-effective pharmacy, health and wellness services and advice.

Walgreens Boots Alliance recently announced an increased investment in VillageMD, which will provide a full-service clinic in Walgreens stores, to advance its strategic position in the delivery of value-based primary care. This investment will accelerate the opening of more than 600 Vi