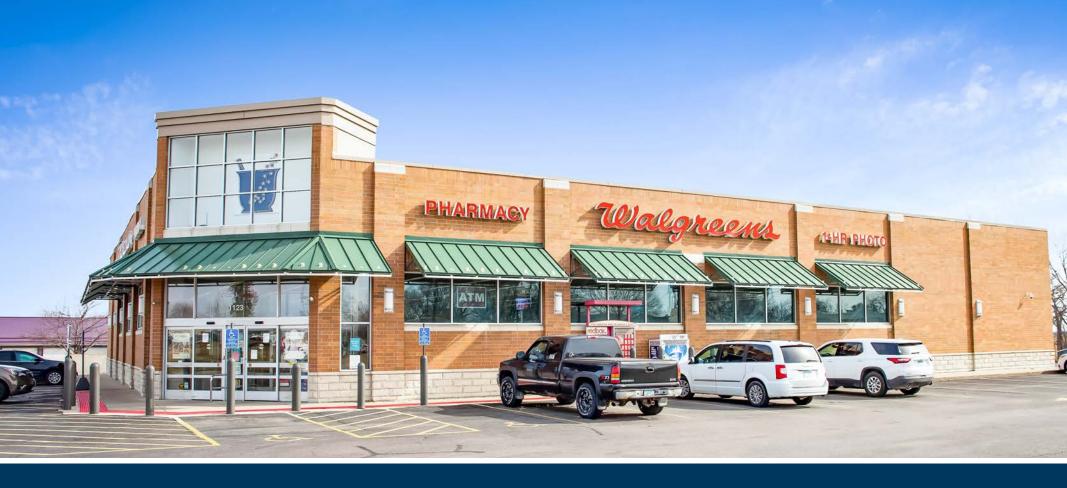

#### TRANSACTION SUMMARY

1123 E Blue Earth Avenue, Fairmont, MN

#### **Lease Details**

Address: 1123 E Blue Earth Avenue,

Fairmont, MN

Tenant: Walgreens

Lease Type: Absolute NNN

Landlord Responsibilities: None

Remaining Lease Term: 14.5 Years
Lease Expiration: 12/31/2036
Options: 10, 5-year

#### **Property Specifications**

Building Size: 14,761 SF Land Size: 0.93 Acres

Year Built: 2012 Drive-Thru: Yes