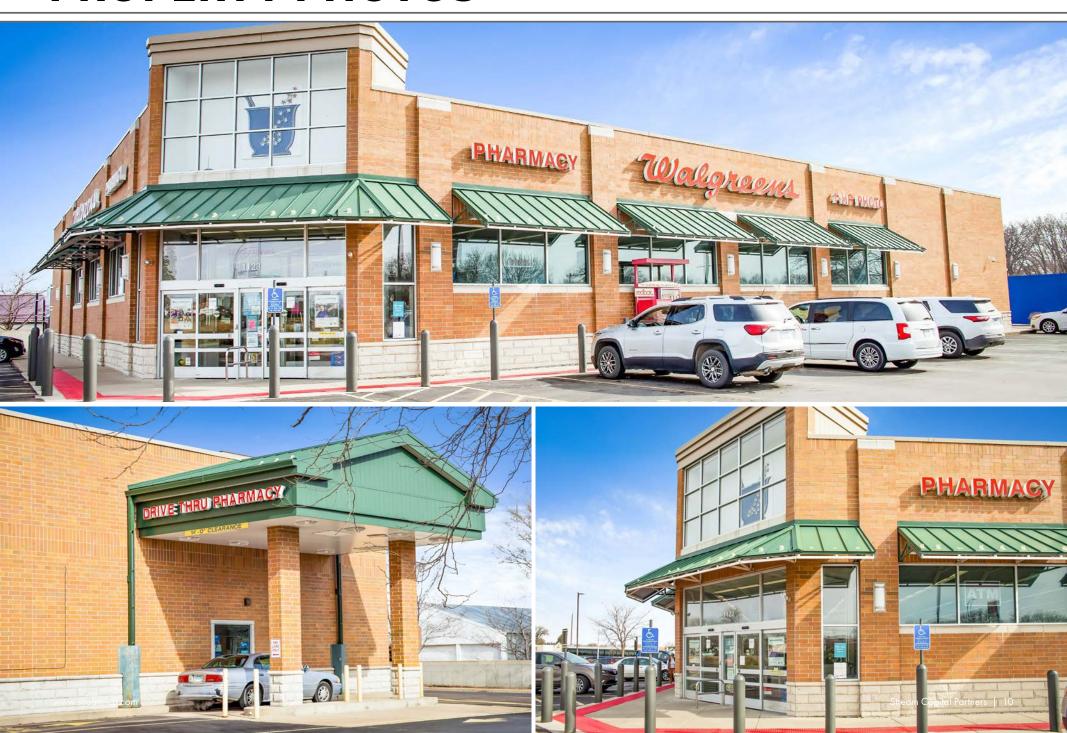

#### **Property Specifications**

Building Size: 14,761 SF Land Size: 0.93 Acres

Year Built: 2012 Drive-Thru: Yes