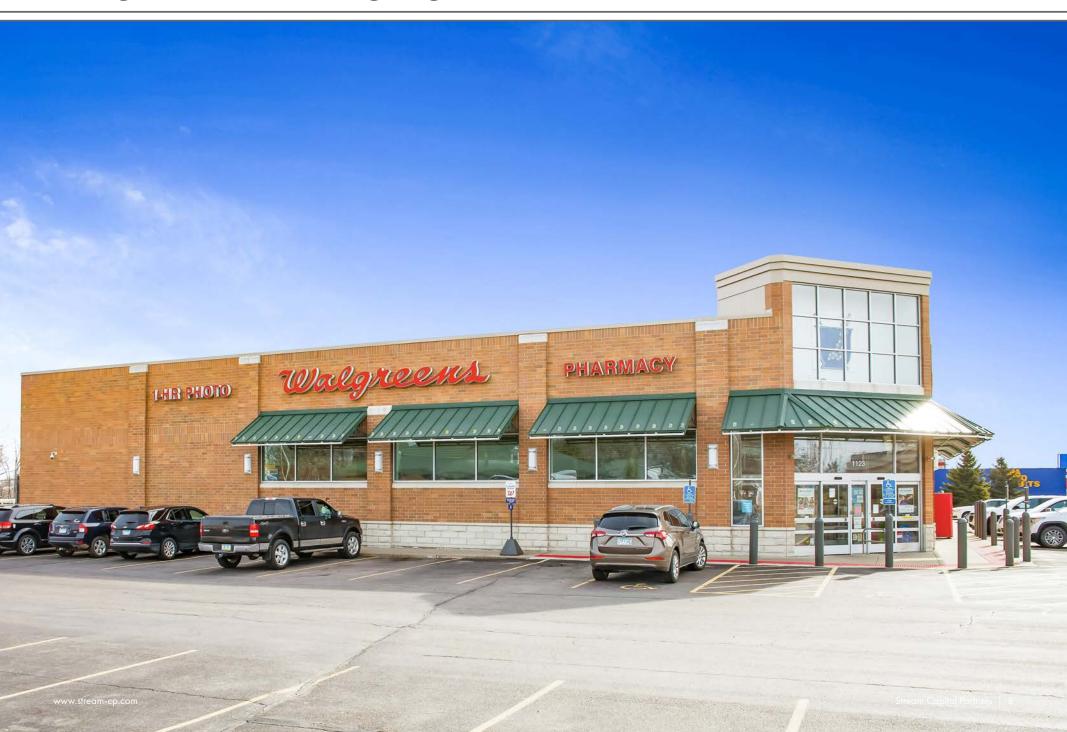

tal Partners | 2

#### TRANSACTION SUMMARY

1123 E Blue Earth Avenue, Fairmont, MN









#### **Lease Details**

Address: 1123 E Blue Earth Avenue,

Fairmont, MN

Tenant: Walgreens

Lease Type: Absolute NNN

Landlord Responsibilities: None

Remaining Lease Term: 14.5 Years
Lease Expiration: 12/31/2036
Options: 10, 5-year

Rent Increases: Flat

#### **Property Specifications**

Building Size: 14,761 SF Land Size: 0.93 Acres

Year Built: 2012 Drive-Thru: Yes





### **INVESTMENT HIGHLIGHTS**

1123 E Blue Earth Avenue, Fairmont, MN

- Long term, absolute NNN lease with over 14 years remaining providing passive ownership.
- Investment grade credit tenant (S&P: BBB).
- 10-year historical occupancy.
- Situated in the middle of Fairmont's main retail thoroughfare.



#### **AREA MAP**













#### **REGIONAL MAP**



## Walgreens

Walgreens, one of the nation's largest drugstore chains, is included in the Retail Pharmacy USA Division of Walgreens Boots Alliance, Inc. (NASDAQ: WBA), the first global pharmacy-led, health and wellbeing enterprise. Approximately 9 million customers interact with Walgreens in stores and online each day, using the most convenient, multichannel access to consumer goods and services and trusted, cost-effective pharmacy, health and wellness services and advice.

Walgreens Boots Alliance recently announced an increased investment in VillageMD, which will provide a full-service clinic in Walgreens stores, to advance its strategic position in the delivery of value-based primary care. This investment will accelerate the opening of more than 600 Villag