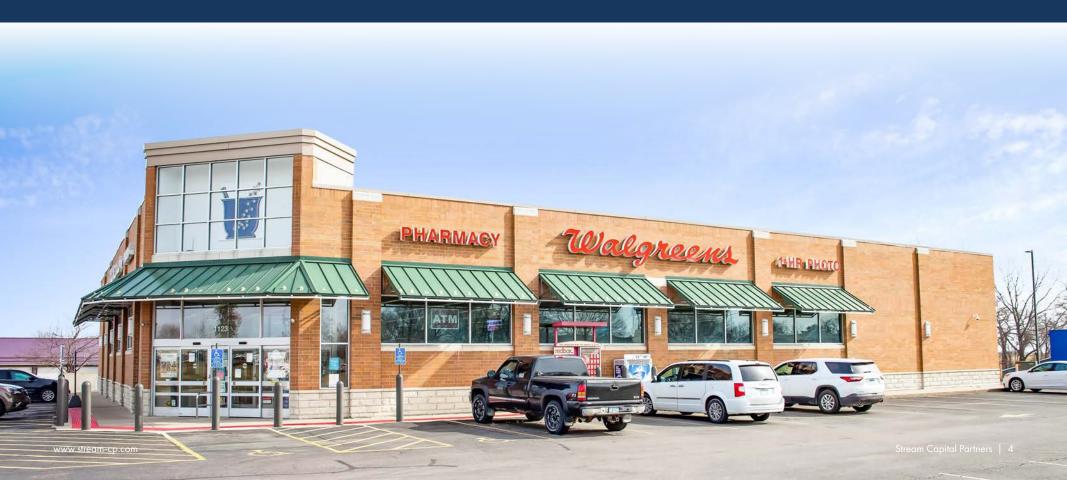

w.stream-cp.com Stream Capital Partners | 2

#### TRANSACTION SUMMARY

1123 E Blue Earth Avenue, Fairmont, MN









#### **Lease Details**

Address: 1123 E Blue Earth Avenue,

Fairmont, MN

Tenant: Walgreens

Lease Type: Absolute NNN

Landlord Responsibilities: None

Remaining Lease Term: 14.5 Years
Lease Expiration: 12/31/2036
Options: 10, 5-year

Rent Increases: Flat

#### **Property Specifications**

Building Size: 14,761 SF Land Size: 0.93 Acres

Year Built: 2012 Drive-Thru: Yes





### **INVESTMENT HIGHLIGHTS**

1123 E Blue Earth Avenue, Fairmont, MN

- Long term, absolute NNN lease with over 14 years remaining providing passive ownership.
- Investment grade credit tenant (S&P: BBB).
- 10-year historical occupancy.
- Situated in the middle of Fairmont's main retail thoroughfare.



#### **AREA MAP**













#### **REGIONAL MAP**



## Walgreens

Walgreens, one of the nation's largest drugstore chains, is included in the Retail Pharmacy USA Division of Walgreens Boots Alliance, Inc. (NASDAQ: WBA), the first global pharmacy-led, health and wellbeing enterprise. Approximately 9 million customers interact with Walgreens in stores and online each day, using the most convenient, multichannel access to consumer goods and services and trusted, cost-effective pharmacy, health and wellness services and advice.

Walgreens Boots Alliance recently announced an increased investment in VillageMD, which will provide a full-service clinic in Walgreens stores, to advance its strategic position in the delivery of value-based primary care. This investment will accelerate the open