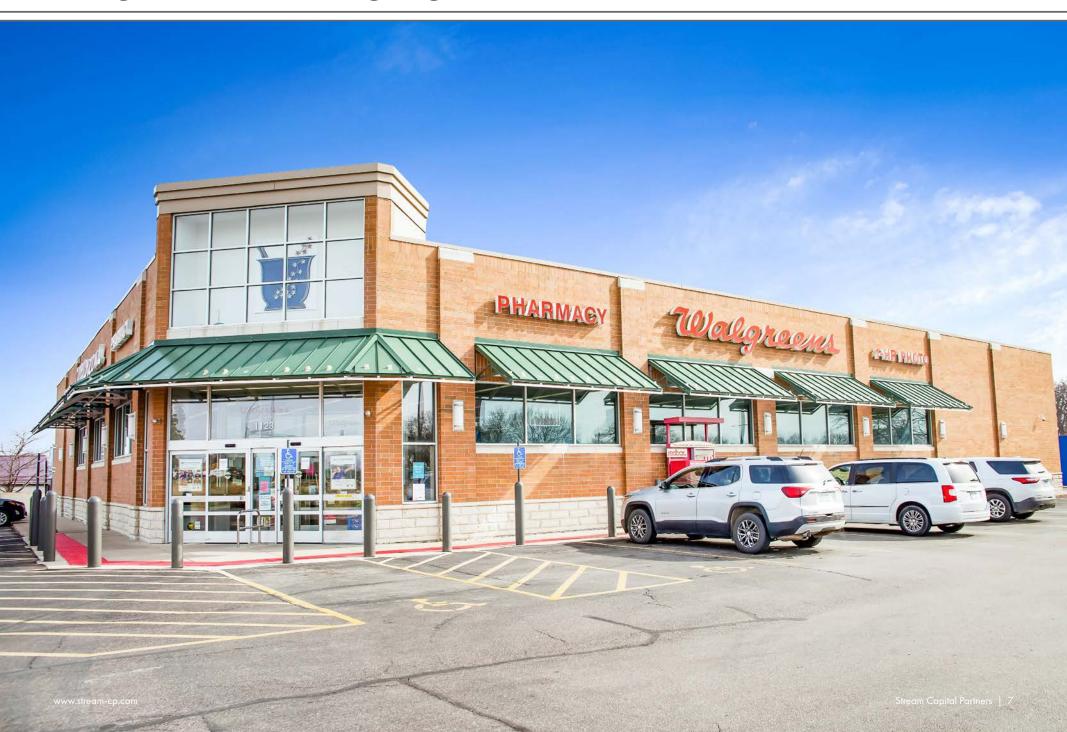

pital Partners | 2

#### TRANSACTION SUMMARY

1123 E Blue Earth Avenue, Fairmont, MN









#### **Lease Details**

Address: 1123 E Blue Earth Avenue,

Fairmont, MN

Tenant: Walgreens

Lease Type: Absolute NNN

Landlord Responsibilities: None

Remaining Lease Term: 14.5 Years
Lease Expiration: 12/31/2036
Options: 10, 5-year

Rent Increases: Flat

#### **Property Specifications**

Building Size: 14,761 SF Land Size: 0.93 Acres

Year Built: 2012 Drive-Thru: Yes





### **INVESTMENT HIGHLIGHTS**

1123 E Blue Earth Avenue, Fairmont, MN

- Long term, absolute NNN lease with over 14 years remaining providing passive ownership.
- Investment grade credit tenant (S&P: BBB).
- 10-year historical occupancy.
- Situated in the middle of Fairmont's main retail thoroughfare.



#### **AREA MAP**













#### **REGIONAL MAP**



## Walgreens

Walgreens, one of the nation's largest drugstore chains, is included in the Retail Pharmacy USA Division of Walgreens Boots Alliance, Inc. (NASDAQ: WBA), the first global pharmacy-led, health and wellbeing enterprise. Approximately 9 million customers interact with Walgreens in stores and online each day, using the most convenient, multichannel access to consumer goods and services and trusted, cost-effective pharmacy, health and wellness services and advice.

Walgreens Boots Alliance recently announced an increased investment in VillageMD, which will provide a full-service clinic in Walgreens stores, to advance its strategic position in the delivery of value-based primary care. This investment will accelerate the opening of more than 600 Vill