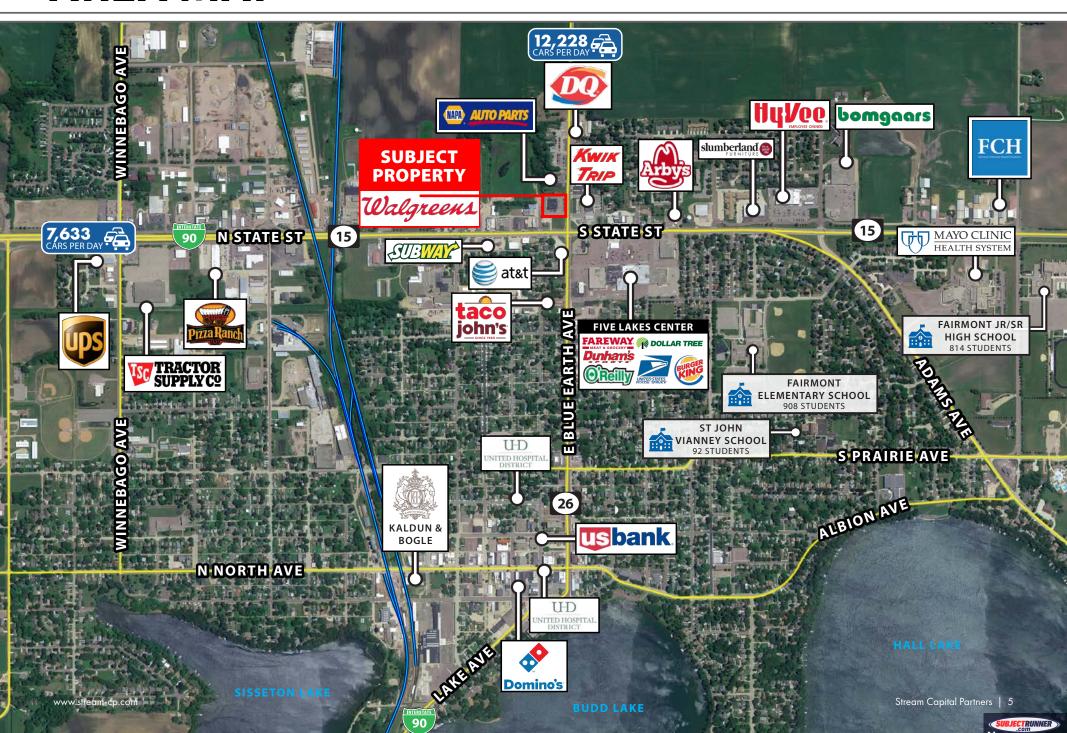

m Capital Partners | 2

#### TRANSACTION SUMMARY

1123 E Blue Earth Avenue, Fairmont, MN









#### **Lease Details**

Address: 1123 E Blue Earth Avenue,

Fairmont, MN

Tenant: Walgreens

Lease Type: Absolute NNN

Landlord Responsibilities: None

Remaining Lease Term: 14.5 Years
Lease Expiration: 12/31/2036
Options: 10, 5-year

Rent Increases: Flat

#### **Property Specifications**

Building Size: 14,761 SF Land Size: 0.93 Acres

Year Built: 2012 Drive-Thru: Yes





### **INVESTMENT HIGHLIGHTS**

1123 E Blue Earth Avenue, Fairmont, MN

- Long term, absolute NNN lease with over 14 years remaining providing passive ownership.
- Investment grade credit tenant (S&P: BBB).
- 10-year historical occupancy.
- Situated in the middle of Fairmont's main retail thoroughfare.



#### **AREA MAP**













#### **REGIONAL MAP**



## Walgreens

Walgreens, one of the nation's largest drugstore chains, is included in the Retail Pharmacy USA Division of Walgreens Boots Alliance, Inc. (NASDAQ: WBA), the first global pharmacy-led, health and wellbeing enterprise. Approximately 9 million customers interact with Walgreens in stores and online each day, using the most convenient, multichannel access to consumer goods and services and trusted, cost-effective pharmacy, health and wellness services and advice.

Walgreens Boots Alliance recently announced an increased investment in VillageMD, which will provide a full-service clinic in Walgreens stores, to advance its strategic position in the delivery of value-based primary care. This investment will accelerate the opening of more than 600