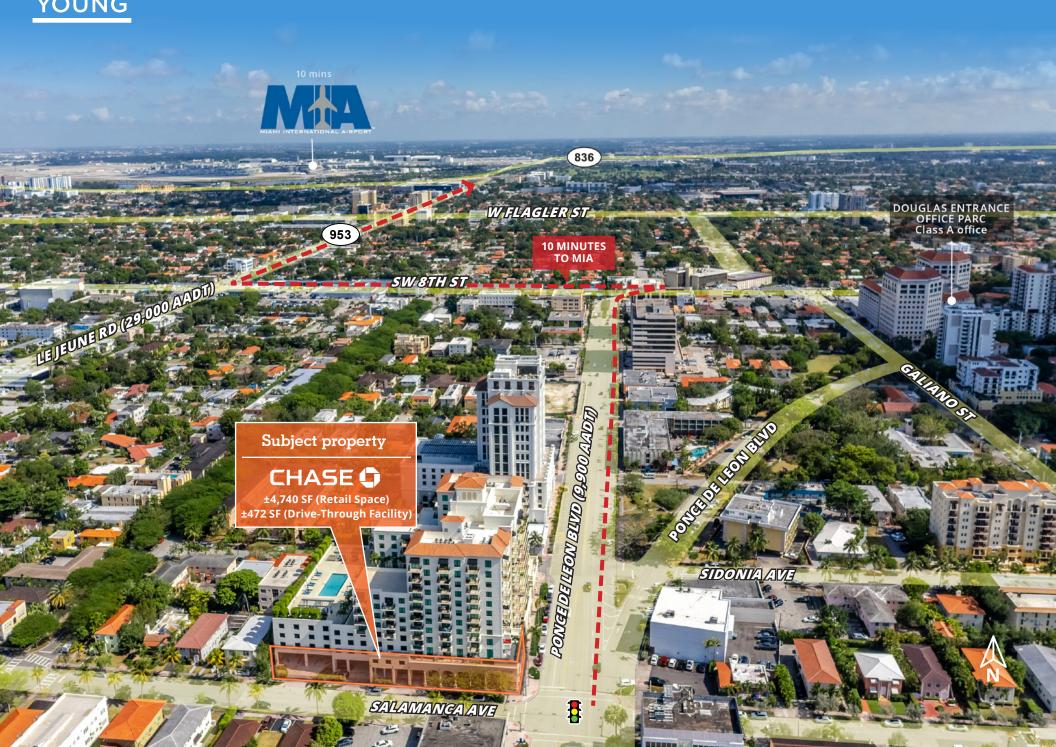

### **Premier Location**

The Property is located with **direct frontage to Ponce de Leon Boulevard**, just a few blocks north of Coral Gables' core Central Business District and minutes away from SW 8th Street (Miami's famed "Calle Ocho"). Access is excellent and street parking is typically easily available in the area. **The** 

Property is also located on the Coral Gables trolley line, which offers customers quick and easy access to the bank branch from the shops, restaurants and office buildings located just south of the Property.

# AERIAL VIEW TO THE **NORTH**