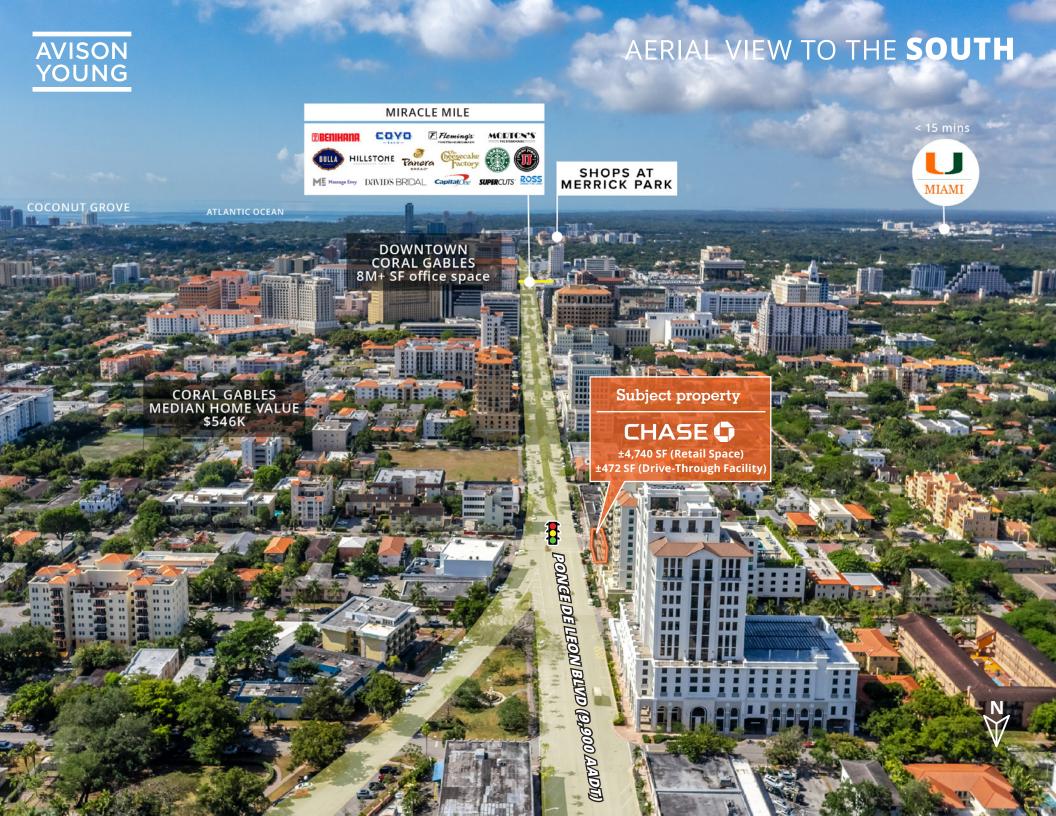

Coral Gables is regarded as one of the premier retail and office markets in South Florida, with an abundance of class A office space and proximity to some of the City's most-desired executive housing, fine dining restaurants, boutique shops and most affluent families.

### Significant Deposits

Recent FDIC data shows deposits of **more than \$146M** at this Chase Bank branch—pointing to its importance as an on-going location for Chase's operations in Miami. The branch is well within driving distance of **Coral Gables' central business district** and most of its high-value executive housing.

### **Premier Location**

The Property is located with **direct frontage to Ponce de Leon Boulevard**, just a few blocks north of Coral Gables' core Central Business District and minutes away from SW 8th Street (Miami's famed "Calle Ocho"). Access is excellent and street parking is typically easily available in the area. **The** 

Property is also located on the Coral Gables trolley line, which offers customers quick and easy access to the bank branch from the shops, restaurants and office buildings located just south of the Property.