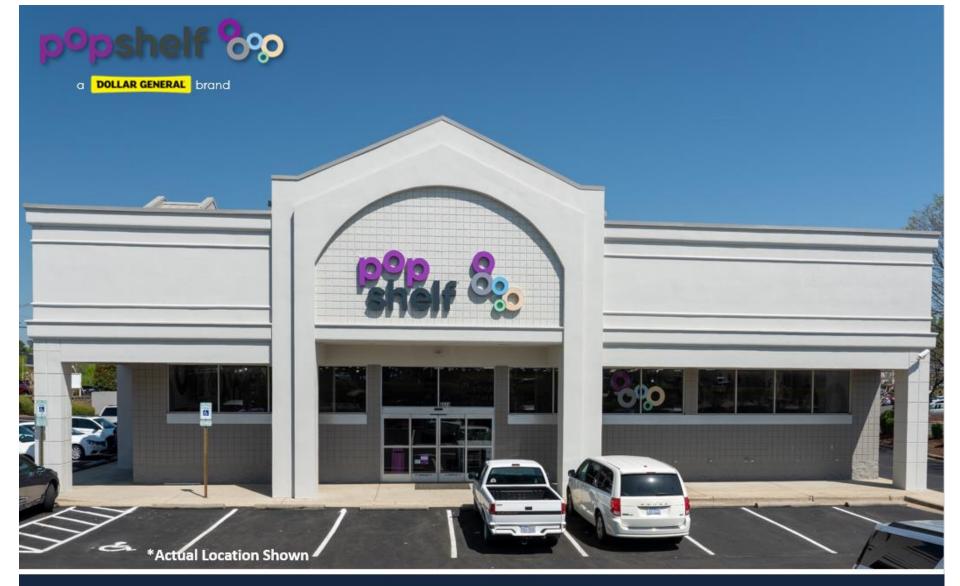

# SULLIVAN WICKLEY

# Freestanding pOpshelf (a DG brand)

Outparcel to Lowe's - Burlington, NC

ASKING PRICE:

\$3,200,272

### S U M M A R Y

| 2022      |
|-----------|
| 11,200 SF |
| Net Lease |
| 12 YRS    |
|           |

# HIGHLIGHTS

- Dollar General (NYSE: DG) Corporately backed lease with Investment Grade Credit (S&P: BBB)
- Average Household Income exceeds \$87,000 Within a 1- Mile Radius of Site
- Located on Prominent Highway with approximately 27,500 Vehicles Per Day
- Surrounded by National Retailers including Dunkin' Donuts, O'Reilly Auto Parts, Lowe's, Walgreens, Truist, Take 5 Oil Change and Harris Teeter
- Elon University is located only 3-Miles away with ~7,127 total
- enrollment
- Located Less Than 2-Miles From Interstate 40 Which Connects Winston Salem, High Point, G