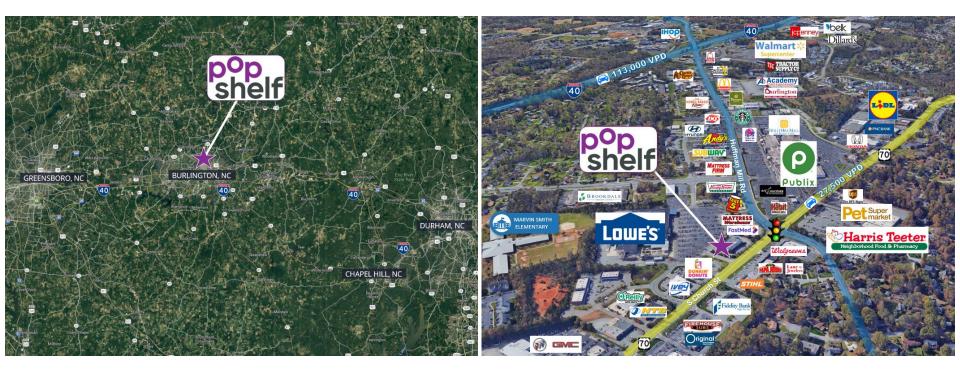

# HIGHLIGHTS

- Dollar General (NYSE: DG) Corporately backed lease with Investment Grade Credit (S&P: BBB)
- Average Household Income exceeds \$87,000 Within a 1- Mile Radius of Site
- Located on Prominent Highway with approximately 27,500 Vehicles Per Day
- Surrounded by National Retailers including Dunkin' Donuts, O'Reilly Auto Parts, Lowe's, Walgreens, Truist, Take 5 Oil Change and Harris Teeter
- Elon University is located only 3-Miles away with ~7,127 total
- enrollment
- Located Less Than 2-Miles From Interstate 40 Which Connects Winston Salem, High Point, Greensboro, Burlington, Chapel Hill and Raleigh