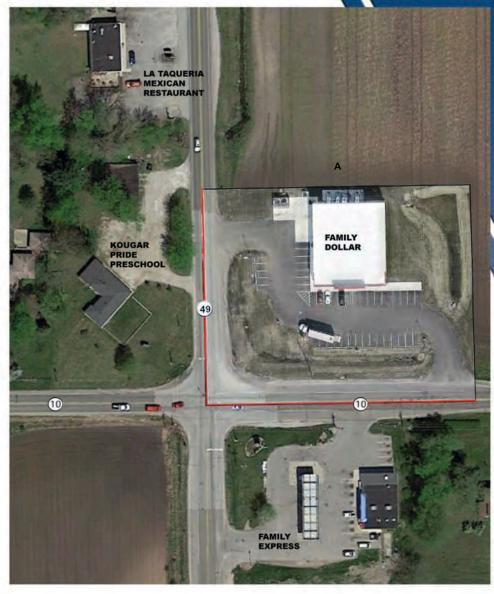

- Parent Dollar Tree is a "BBB " Standard & Poor's Credit Rating Fortune 200 Company. A leading operator of discount variety stores with over 16,000 locations across the 48 contiguous states and five Canadian provinces. The current market cap is over \$35.9B, 2021 annual revenue is over \$26.3B. Multi-year growth in both Sales and Net Worth
- Great Location Located on Indiana State Road 10 at the intersection of Indiana State Road 49 at the inception of the local business district. Convenient for both local and area rural customers via the two busy state highways.
- Minimal Landlord Responsibilities This lease offers landlords a limited involvement because the tenant is responsible for taxes, insurance, HVAC, property maintenance and landscaping. The landlord's responsibility is limited to the roof, slab, structure and parking lot.
- This is a recession resistant and mandated essential business in a secure market with great visibility and strong traffic counts