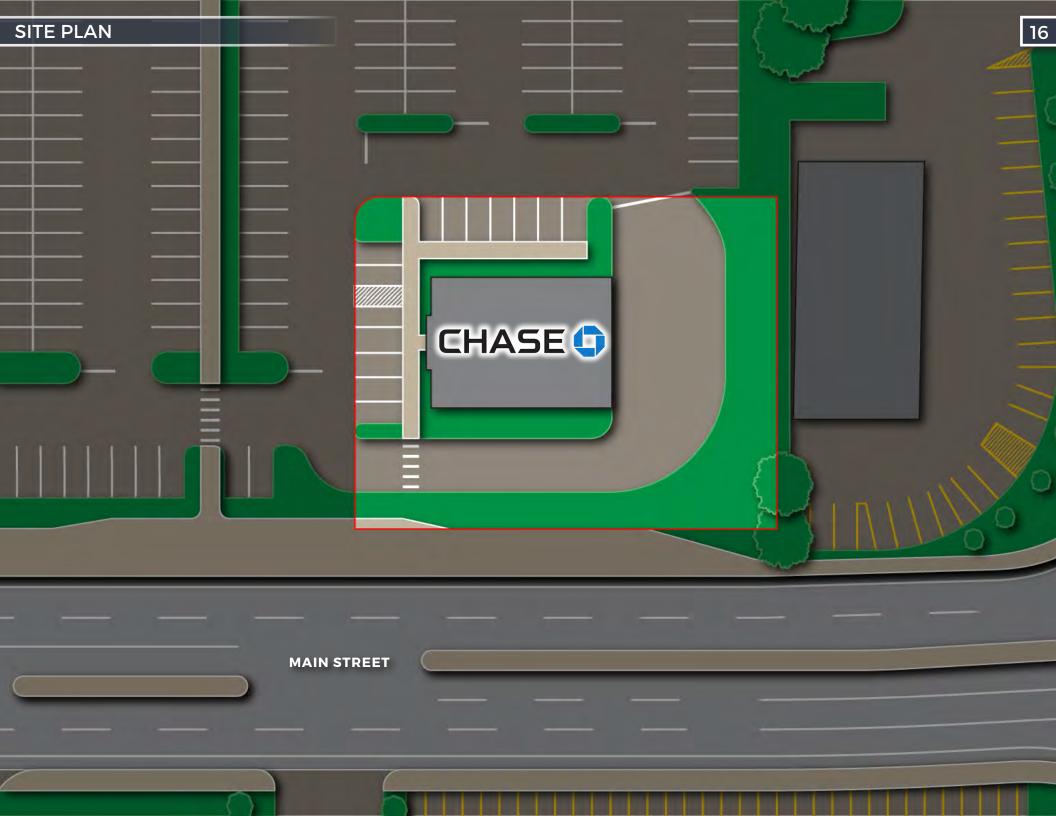

#### **INVESTMENT HIGHLIGHTS**

Horvath & Tremblay is pleased to present the exclusive opportunity to acquire a newly constructed Chase Bank ground lease located at 92 Rock Row in Westbrook, Maine (the "Property"). The new construction Chase Bank has 14+ years remaining on their ground lease with three (3), 5-year renewal options. The ground lease includes an attractive 10% rent increase every five years throughout the primary term and at the start of each renewal option.

The Property is strategically located as an outparcel to a new construction grocery anchored shopping center, and is part of the larger Rock Row Development, a \$600 million, 110-acre, mixed-use development. The shopping center is anchored by Market Basket and is also home to REI, The Paper Store, Starbucks, and other popular tenants. The Property is located at the signalized intersection of Main Street and Larrabee Road and enjoys excellent access and signage along Main Street. Additionally, the Property is in the center of the region's primary traffic flow and benefits from two direct exits off Interstate-95 (the Maine Turnpike), both approximately 0.5-miles away.