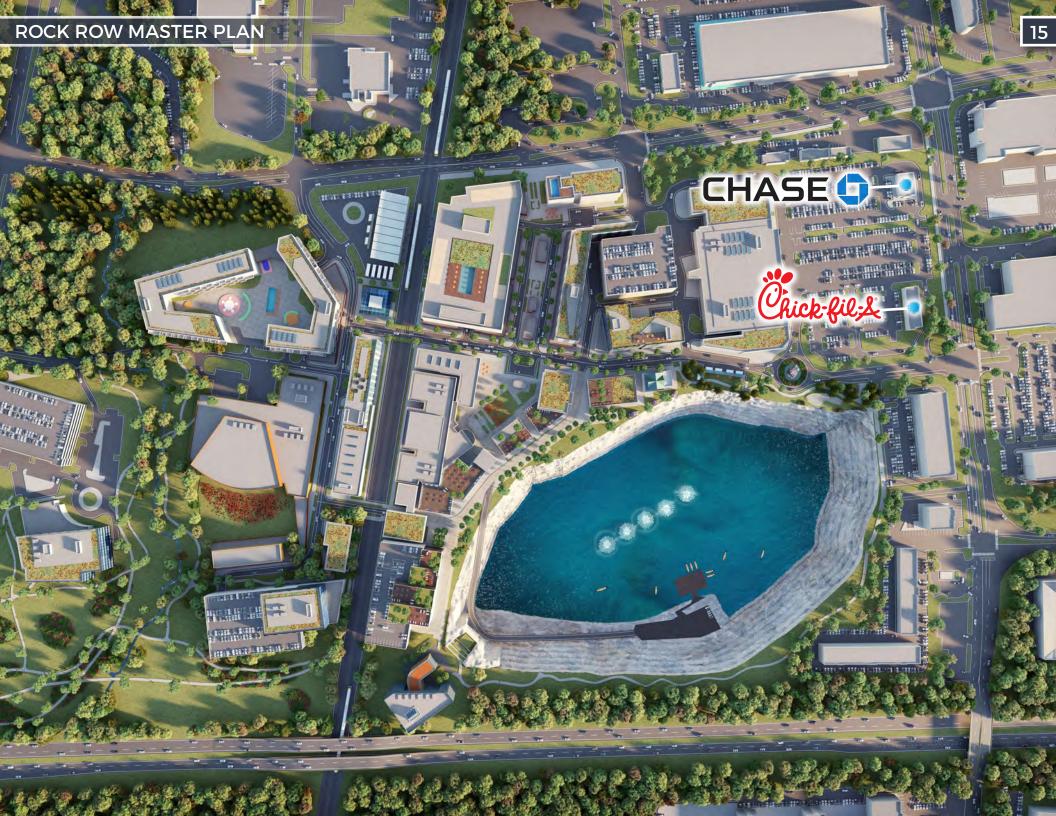

The Property is strategically located as an outparcel to a new construction grocery anchored shopping center, and is part of the larger Rock Row Development, a \$600 million, 110-acre, mixed-use development. The shopping center is anchored by Market Basket and is also home to REI, The Paper Store, Starbucks, and other popular tenants. The Property is located at the signalized intersection of Main Street and Larrabee Road and enjoys excellent access and signage along Main Street. Additionally, the Property is in the center of the region's primary traffic flow and benefits from two direct exits off Interstate-95 (the Maine Turnpike), both approximately 0.5-miles away.

- NEW CONSTRUCTION: The brand-new construction (December 2021) Chase Bank is located within Rock Row, a new construction grocery anchored (Market Basket) shopping center. The property features a modern design, double drive-thru lane, and ATM and benefits from access, visibility, and frontage along Main Street.
- LONG-TERM GROUND LEASE: Chase Bank has 14+ years remaining on their Absolute NNN Ground Lease with three (3), 5-year renewal options.
- ATTRACTIVE RENT INCREASES: The Ground Lease calls for a 10% rent increase every five years throughout the primary term and at the start of each renewal option period, providing the investor with an attractive increase in revenue and hedge against inflation.
- **ZERO MANAGEMENT RESPONSIBILITIES:** The Absolute NNN Ground Lease structure requires no landlord management, maintenance, or repair responsibilities, making it an attractive investment for the passive real estate investor.
- BEST-IN-CLASS CREDIT TENANT: JPMorgan Chase Bank stands as one of the highest rated retail tenants in the net lease market and boasts a high investment-grade long-term credit rating of A+ (S&P) and A2 (Moody's).
- STRATEGIC LOCATION: The Property is strategically located as an outparcel to a new construction grocery anchored shopping center and is part of the larger Rock Row Development. The Property is located at the signalized intersection of Main Street and Larrabee Road and enjoys excellent access and signage along Main Street. Additionally, the Property is in the center of the region's primary traffic flow and benefits from two direct exits off Interstate-95 ( the Maine Turnpike), both approximately 0.5-miles away. Additionally, the Property is 1.5-miles from the Westbrook High School, the Property is 3-miles from the University of Southern Maine and 4-miles from downtown Portland.
- ROCK ROW: Rock Row is a magnificent \$600 million, 110-acre, mixed-use development thoughtfully designed to complement state-of-the-art architecture with the site's unique natural features. Through careful planning, Rock Row combines healthy urban living, destination retail, medical offices, modern workplaces, select and full service hotels, luxury apartments, diverse entertainment, and chef-inspired dining in a fun, convenient and immersive experience.