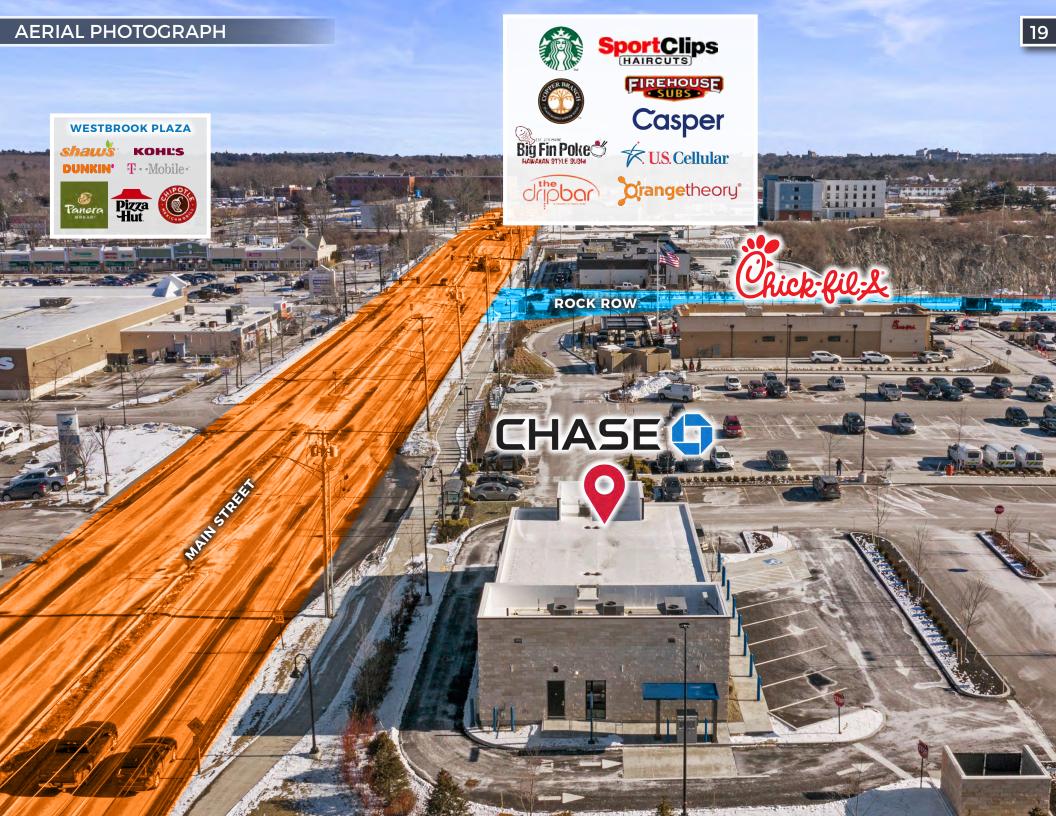

The Property is strategically located as an outparcel to a new construction grocery anchored shopping center, and is part of the larger Rock Row Development, a \$600 million, 110-acre, mixed-use development. The shopping center is anchored by Market Basket and is also home to REI, The Paper Store, Starbucks, and other popular tenants. The Property is located at the signalized intersection of Main Street and Larrabee Road and enjoys excellent access and signage along Main Street. Additionally, the Property is in the center of the region's primary traffic flow and benefits from two direct exits off Interstate-95 (the Maine Turnpike), both approximately 0.5-miles away.

- NEW CONSTRUCTION: The brand-new construction (December 2021) Chase Bank is located within Rock Row, a new construction grocery anchored (Market Basket) shopping center. The property features a modern design, double drive-thru lane, and ATM and benefits from access, visibility, and frontage along Main Street.
- LONG-TERM GROUND LEASE: Chase Bank has 14+ years remaining on their Absolute NNN Ground Lease with three (3), 5-year renewal options.
- ATTRACTIVE RENT INCREASES: The Ground Lease calls for a 10% rent increase every five years throughout the primary term and at the start of each renewal option period, providing the investor with an attractive increase in revenue and hedge against inflation.
- **ZERO MANAGEMENT RESPONSIBILITIES:** The Absolute NNN Ground Lease structure requires no landlord management, maintenance, or repair responsibilities, making it an attractive investment for the passive real estate investor.
- BEST-IN-CLASS CREDIT TENANT: JPMorgan Chase Bank stands as one of the highest rated retail tenants in the net lease market and boasts a high investment-grade long-term credit rating of A+ (S&P) and A2 (Moody's).
- STRATEGIC LOCATION: The Property is strategically located as an outparcel to a new construction grocery anchored shopping center and is part of the larger Rock Row Development. The Property is located at the signalized intersection of Main Street and Larrabee Road and enjoys excellent access and signage along Main Street. Additionally, the Property is in the center of the region's primary traffic flow and benefits from two direct exits off Interstate-95 ( the Maine Turnpike), both approximately 0.5-miles away. Additionally, the Property is 1.5-miles from the Westbrook High School, the Property is 3-miles from the University of Southern Maine and 4-miles from downtown Portland.
- ROCK ROW: Rock Row is a magnificent \$600 million, 110-acre, mixed-use development thoughtfully designed to complement state-of-the-art architecture with the site's unique natural features. Through careful planning, Rock Row combines healthy urban living, destination retail, medical offices, modern workplaces, select and full service hotels, luxury apartments, diverse entertainment, and chef-inspired dining in a fun, convenient and immersive experience.

- HIGH TRAFFIC COUNTS: More than 20,200 vehicles pass the Property every day at the signalized intersection of Main Street and Larrabee Road.
- STRONG DEMOGRAPHICS: Over 52,300 people live within 3-miles of the Property. An impressive 112,000 people live within 5-miles of the Property with an average household income in excess of \$80,600. Additionally, there are more than 115,400 employees within 5-miles of the Property.
- RETAIL TRADE AREA: Notable tenants drawing consumers to the trade area includes Lowe's, Home Depot, Kohl's, Hannaford Supermarket, Market Basket, REI, Big Lots, The Paper Store, Walgreens, CVS, Dollar Tree, O'Reilly Auto Parts, Advance Auto Parts, Napa Auto Parts, Applebee's, Panera Bread, Chipotle, Chick-Fil-A, McDonald's, Burger King, Wendy's, KFC, Taco Bell, Pizza Hut, Dairy Queen Grill & Chill, Dunkin', Starbucks, and Firehouse Subs.