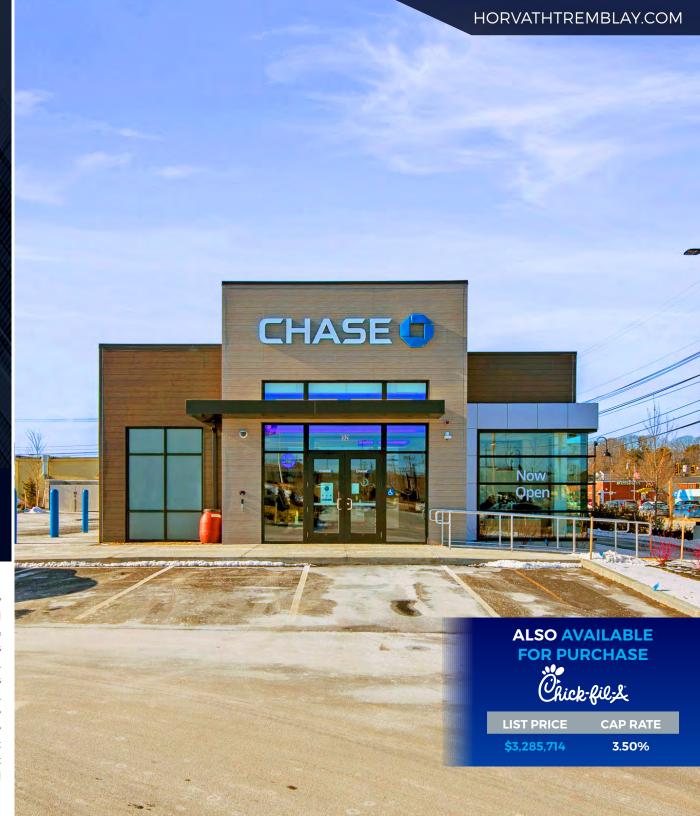

#### **INVESTMENT HIGHLIGHTS**

Horvath & Tremblay is pleased to present the exclusive opportunity to acquire a newly constructed Chase Bank ground lease located at 92 Rock Row in Westbrook, Maine (the "Property"). The new construction Chase Bank has 14+ years remaining on their ground lease with three (3), 5-year renewal options. The ground lease includes an attractive 10% rent increase every five years throughout the primary term and at the start of each renewal option.

- NEW CONSTRUCTION: The brand-new construction (December 2021) Chase Bank is located within Rock Row, a new construction grocery anchored (Market Basket) shopping center. The property features a modern design, double drive-thru lane, and ATM and benefits from access, visibility, and frontage along Main Street.
- LONG-TERM GROUND LEASE: Chase Bank has 14+ years remaining on their Absolute NNN Ground Lease with three (3), 5-year renewal options.
- ATTRACTIVE RENT INCREASES: The Ground Lease calls for a 10% rent increase every five years throughout the primary term and at the start of each renewal option period, providing the investor with an attractive increase in revenue and hedge against inflation.
- **ZERO MANAGEMENT RESPONSIBILITIES:** The Absolute NNN Ground Lease structure requires no landlord management, maintenance, or repair responsibilities, making it an attractive investment for the passive real estate investor.
- BEST-IN-CLASS CREDIT TENANT: JPMorgan Chase Bank stands as one of the highest rated retail tenants in the net lease market and boasts a high investment-grade long-term credit rating of A+ (S&P) and A2 (Moody's).
- STRATEGIC LOCATION: The Property is strategically located as an outparcel to a new construction grocery anchored shopping center and is part of the larger Rock Row Development. The Property is located at the signalized intersection of Main Street and Larrabee Road and enjoys excellent access and signage along Main Street. Additionally, the Property is in the center of the region's primary traffic flow and benefits from two direct exits off Interstate-95 ( the Maine Turnpike), both approximately 0.5-miles away. Additionally, the Property is 1.5-miles from the Westbrook High School, the Property is 3-miles from the University of Southern Maine and 4-miles from downtown Portland.
- ROCK ROW: Rock Row is a magnificent \$600 million, 110-acre, mixed-use development thoughtfully designed to complement state-of-the-art architecture with the site's unique natural features. Through careful planning, Rock Row combines healthy urban living, destination retail, medical offices, modern workplaces, select and full service hotels, luxury apartments, diverse entertainment, and chef-inspired dining in a fun, convenient and immersive experience.