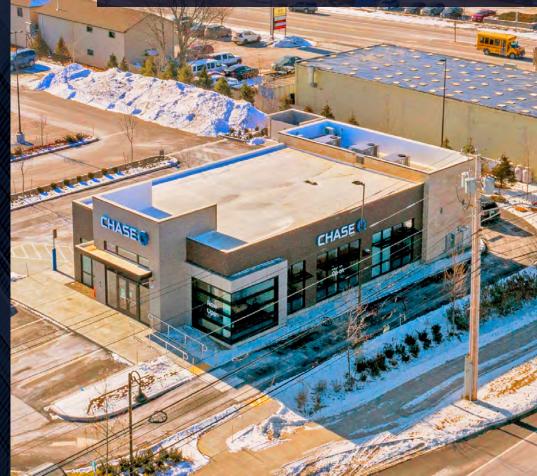

#### **INVESTMENT HIGHLIGHTS**

Horvath & Tremblay is pleased to present the exclusive opportunity to acquire a newly constructed Chase Bank ground lease located at 92 Rock Row in Westbrook, Maine (the "Property"). The new construction Chase Bank has 14+ years remaining on their ground lease with three (3), 5-year renewal options. The ground lease includes an attractive 10% rent increase every five years throughout the primary term and at the start of each renewal option.

- NEW CONSTRUCTION: The brand-new construction (December 2021) Chase Bank is located within Rock Row, a new construction grocery anchored (Market Basket) shopping center. The property features a modern design, double drive-thru lane, and ATM and benefits from access, visibility, and frontage along Main Street.
- LONG-TERM GROUND LEASE: Chase Bank has 14+ years remaining on their Absolute NNN Ground Lease with three (3), 5-year renewal options.
- ATTRACTIVE RENT INCREASES: The Ground Lease calls for a 10% rent increase every five years throughout the primary term and at the start of each renewal option period, providing the investor with an attractive increase in revenue and hedge against inflation.
- **ZERO MANAGEMENT RESPONSIBILITIES:** The Absolute NNN Ground Lease structure requires no landlord management, maintenance, or repair responsibilities, making it an attractive investment for the passive real estate investor.
- BEST-IN-CLASS CREDIT TENANT: JPMorgan Chase Bank stands as one of the highest rated retail tenants in the net lease market and boasts a high investment-grade long-term credit rating of A+ (S&P) and A2 (Moody's).
- STRATEGIC LOCATION: The Property is strategically located as an outparcel to a new construction grocery anchored shopping center and is part of the larger Rock Row Development. The Property is located at the signalized intersection of Main Street and Larrabee Road and enjoys excellent access and signage along Main Street. Additionally, the Property is in the center of the region's primary traffic flow and benefits from two direct exits off Interstate-95 ( the Maine Turnpike), both approximately 0.5-miles away. Additionally, the Property is 1.5-miles from the Westbrook High School, the Property is 3-miles from the University of Southern Maine and 4-miles from downtown Portland.
- ROCK ROW: Rock Row is a magnificent \$600 million, 110-acre, mixed-use development thoughtfully designed to complement state-of-the-art architecture with the site's unique natural features. Through careful planning, Rock Row combines healthy urban living, destination retail, medical offices, modern workplaces, select and full service hotels, luxury apartments, diverse entertainment, and chef-inspired dining in a fun, convenient and immersive experience.