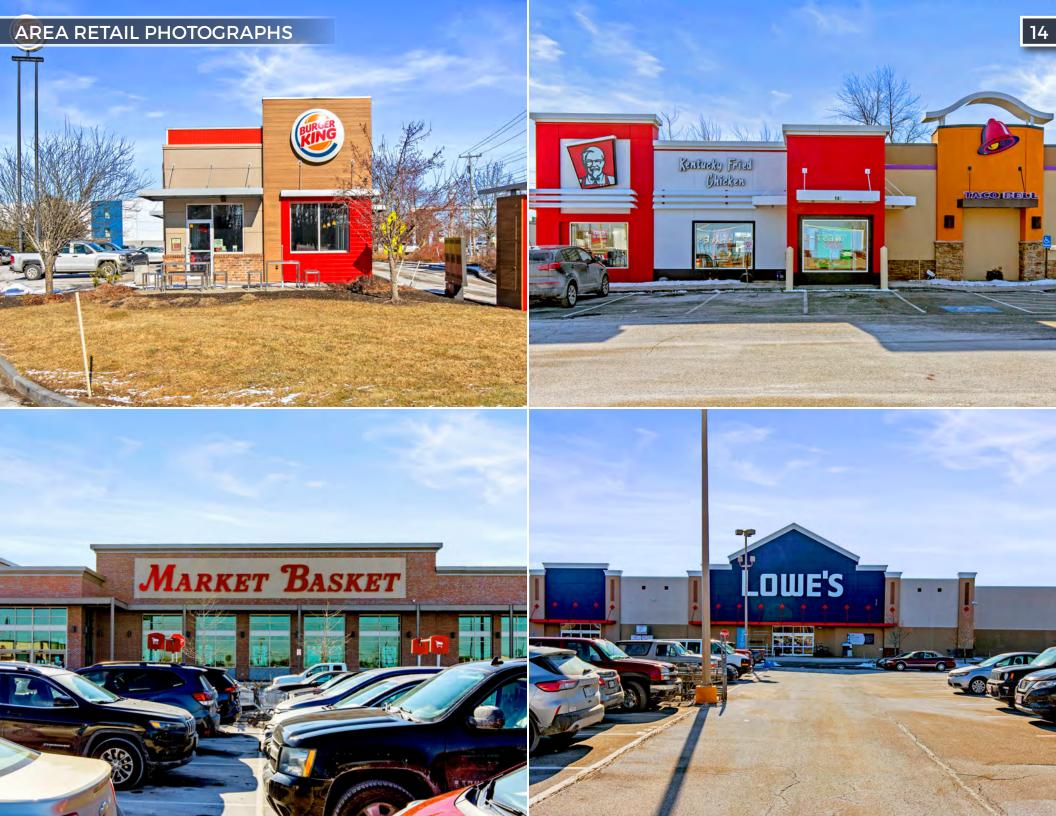

- HIGH TRAFFIC COUNTS: More than 20,200 vehicles pass the Property every day at the signalized intersection of Main Street and Larrabee Road.
- STRONG DEMOGRAPHICS: Over 52,300 people live within 3-miles of the Property. An impressive 112,000 people live within 5-miles of the Property with an average household income in excess of \$80,600. Additionally, there are more than 115,400 employees within 5-miles of the Property.
- RETAIL TRADE AREA: Notable tenants drawing consumers to the trade area includes Lowe's, Home Depot, Kohl's, Hannaford Supermarket, Market Basket, REI, Big Lots, The Paper Store, Walgreens, CVS, Dollar Tree, O'Reilly Auto Parts, Advance Auto Parts, Napa Auto Parts, Applebee's, Panera Bread, Chipotle, Chick-Fil-A, McDonald's, Burger King, Wendy's, KFC, Taco Bell, Pizza Hut, Dairy Queen Grill & Chill, Dunkin', Starbucks, and Firehouse Subs.