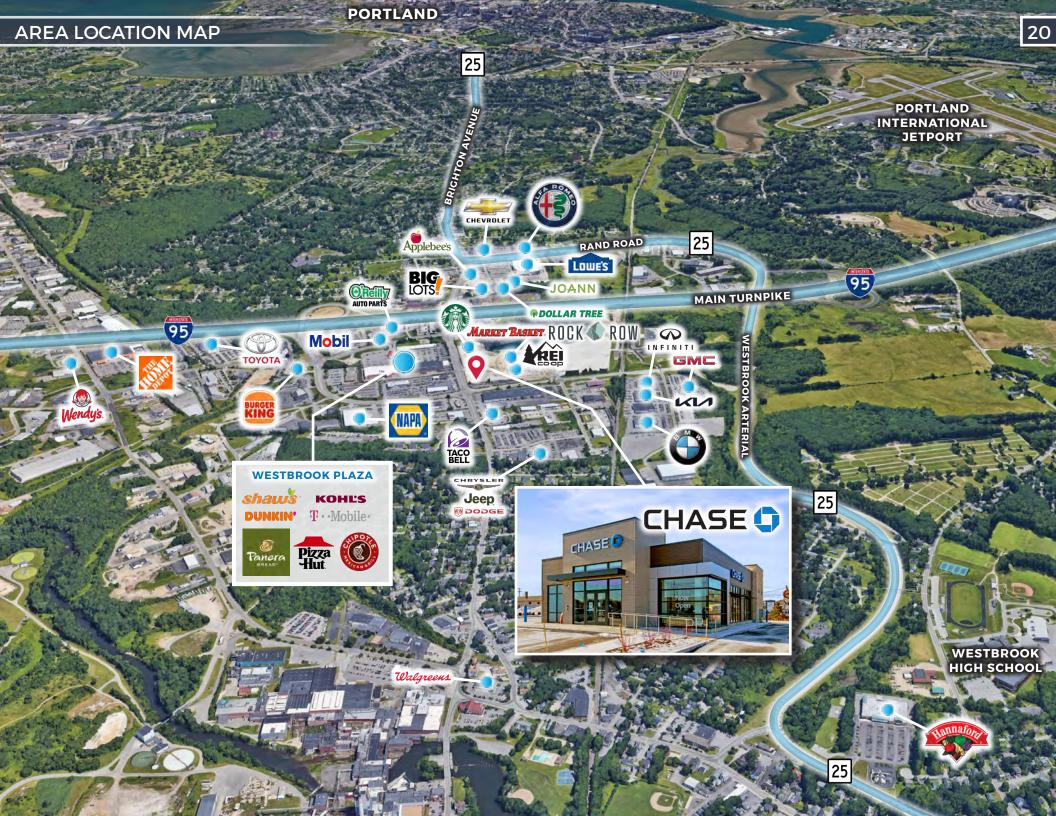

The Property is strategically located as an outparcel to a new construction grocery anchored shopping center, and is part of the larger Rock Row Development, a \$600 million, 110-acre, mixed-use development. The shopping center is anchored by Market Basket and is also home to REI, The Paper Store, Starbucks, and other popular tenants. The Property is located at the signalized intersection of Main Street and Larrabee Road and enjoys excellent access and signage along Main Street. Additionally, the Property is in the center of the region's primary traffic flow and benefits from two direct exits off Interstate-95 (the Maine Turnpike), both approximately 0.5-miles away.

- HIGH TRAFFIC COUNTS: More than 20,200 vehicles pass the Property every day at the signalized intersection of Main Street and Larrabee Road.
- STRONG DEMOGRAPHICS: Over 52,300 people live within 3-miles of the Property. An impressive 112,000 people live within 5-miles of the Property with an average household income in excess of \$80,600. Additionally, there are more than 115,400 employees within 5-miles of the Property.
- RETAIL TRADE AREA: Notable tenants drawing consumers to the trade area includes Lowe's, Home Depot, Kohl's, Hannaford Supermarket, Market Basket, REI, Big Lots, The Paper Store, Walgreens, CVS, Dollar Tree, O'Reilly Auto Parts, Advance Auto Parts, Napa Auto Parts, Applebee's, Panera Bread, Chipotle, Chick-Fil-A, McDonald's, Burger King, Wendy's, KFC, Taco Bell, Pizza Hut, Dairy Queen Grill & Chill, Dunkin', Starbucks, and Firehouse Subs.