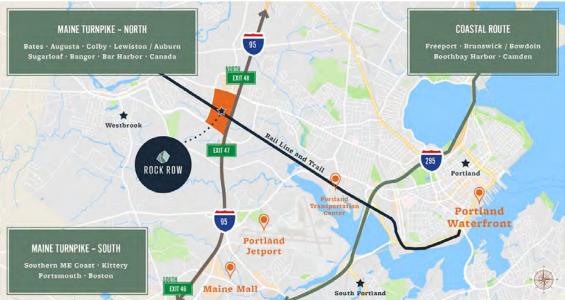

The Property is strategically located as an outparcel to a new construction grocery anchored shopping center, and is part of the larger Rock Row Development, a \$600 million, 110-acre, mixed-use development. The shopping center is anchored by Market Basket and is also home to REI, The Paper Store, Starbucks, and other popular tenants. The Property is located at the signalized intersection of Main Street and Larrabee Road and enjoys excellent access and signage along Main Street. Additionally, the Property is in the center of the region's primary traffic flow and benefits from two direct exits off Interstate-95 (the Maine Turnpike), both approximately 0.5-miles away.

- NEW CONSTRUCTION: The brand-new construction (December 2021) Chase Bank is located within Rock Row, a new construction grocery anchored (Market Basket) shopping center. The property features a modern design, double drive-thru lane, and ATM and benefits from access, visibility, and frontage along Main Street.
- LONG-TERM GROUND LEASE: Chase Bank has 14+ years remaining on their Absolute NNN Ground Lease with three (3), 5-year renewal options.
- ATTRACTIVE RENT INCREASES: The Ground Lease calls for a 10% rent increase every five years throughout the primary term and at the start of each renewal option period, providing the investor with an attractive increase in revenue and hedge against inflation.
- **ZERO MANAGEMENT RESPONSIBILITIES:** The Absolute NNN Ground Lease structure requires no landlord management, maintenance, or repair responsibilities, making it an attractive investment for the passive real estate investor.
- BEST-IN-CLASS CREDIT TENANT: JPMorgan Chase Bank stands as one of the highest rated retail tenants in the net lease market and boasts a high investment-grade long-term credit rating of A+ (S&P) and A2 (Moody's).
- STRATEGIC LOCATION: The Property is strategically located as an outparcel to a new construction grocery anchored shopping center and is part of the larger Rock Row Development. The Property is located at the signalized intersection of Main Street and Larrabee Road and enjoys excellent access and signage along Main Street. Additionally, the Property is in the center of the region's primary traffic flow and benefits from two direct exits off Interstate-95 ( the Maine Turnpike), both approximately 0.5-miles away. Additionally, the Property is 1.5-miles from the Westbrook High School, the Property is 3-miles from the University of Southern Maine and 4-miles from downtown Portland.
- ROCK ROW: Rock Row is a magnificent \$600 million, 110-acre, mixed-use development thoughtfully designed to complement state-of-the-art architecture with the site's unique natural features. Through careful planning, Rock Row combines healthy urban living, destination retail, medical offices, modern workplaces, select and full service hotels, luxury apartments, diverse entertainment, and chef-inspired dining in a fun, convenient and immersive experience.

- HIGH TRAFFIC COUNTS: More than 20,200 vehicles pass the Property every day at the signalized intersection of Main Street and Larrabee Road.
- STRONG DEMOGRAPHICS: Over 52,300 people live within 3-miles of the Property. An impressive 112,000 people live within 5-miles of the Property with an average household income in excess of \$80,600. Additionally, there are more than 115,400 employees within 5-miles of the Property.
- RETAIL TRADE AREA: Notable tenants drawing consumers to the trade area includes Lowe's, Home Depot, Kohl's, Hannaford Supermarket, Market Basket, REI, Big Lots, The Paper Store, Walgreens, CVS, Dollar Tree, O'Reilly Auto Parts, Advance Auto Parts, Napa Auto Parts, Applebee's, Panera Bread, Chipotle, Chick-Fil-A, McDonald's, Burger King, Wendy's, KFC, Taco Bell, Pizza Hut, Dairy Queen Grill & Chill, Dunkin', Starbucks, and Firehouse Subs.