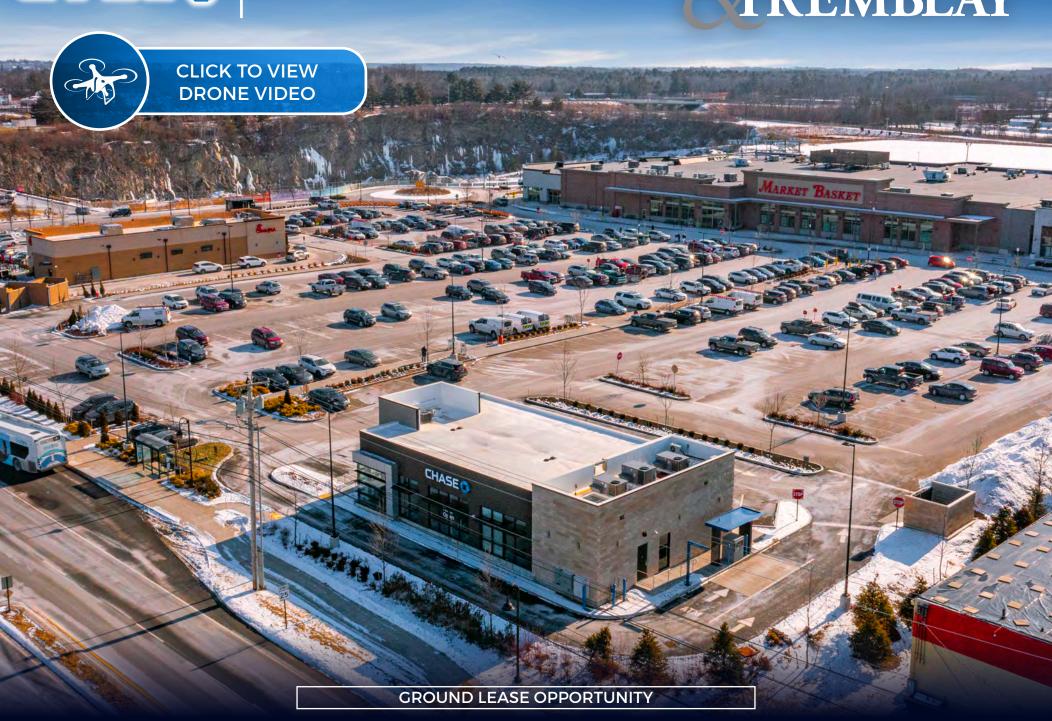

#### **INVESTMENT HIGHLIGHTS**

Horvath & Tremblay is pleased to present the exclusive opportunity to acquire a newly constructed Chase Bank ground lease located at 92 Rock Row in Westbrook, Maine (the "Property"). The new construction Chase Bank has 14+ years remaining on their ground lease with three (3), 5-year renewal options. The ground lease includes an attractive 10% rent increase every five years throughout the primary term and at the start of each renewal option.

The Property is strategically located as an outparcel to a new construction grocery anchored shopping center, and is part of the larger Rock Row Development, a \$600 million, 110-acre, mixed-use development. The shopping center is anchored by Market Basket and is also home to REI, The Paper Store, Starbucks, and other popular tenants. The Property is located at the signalized intersection of Main Street and Larrabee Road and enjoys excellent access and signage along Main Street. Additionally, the Property is in the center of the region's primary traffic flow and benefits from two direct exits off Interstate-95 (the Maine Turnpike), both approximately 0.5-miles away.

- NEW CONSTRUCTION: The brand-new construction (December 2021) Chase Bank is located within Rock Row, a new construction grocery anchored (Market Basket) shopping center. The property features a modern design, double drive-thru lane, and ATM and benefits from access, visibility, and frontage along Main Street.
- LONG-TERM GROUND LEASE: Chase Bank has 14+ years remaining on their Absolute NNN Ground Lease with three (3), 5-year renewal options.
- ATTRACTIVE RENT INCREASES: The Ground Lease calls for a 10% rent increase every five years throughout the primary term and at the start of each renewal option period, providing the investor with an attractive increase in revenue and hedge against inflation.
- **ZERO MANAGEMENT RESPONSIBILITIES:** The Absolute NNN Ground Lease structure requires no landlord management, maintenance, or repair responsibilities, making it an attractive investment for the passive real estate investor.
- BEST-IN-CLASS CREDIT TENANT: JPMorgan Chase Bank stands as one of the highest rated retail tenants in the net lease market and boasts a high investment-grade long-term credit rating of A+ (S&P) and A2 (Moody's).
- STRATEGIC LOCATION: The Property is strategically located as an outparcel to a new construction grocery anchored shopping center and is part of the larger Rock Row Development. The Property is located at the signalized intersection of Main Street and Larrabee Road and enjoys excellent access and signage along Main Street. Additionally, the Property is in the center of the region's primary traffic flow and benefits from two direct exits off Interstate-95 ( the Maine Turnpike), both approximately 0.5-miles away. Additionally, the Property is 1.5-miles from the Westbrook High School, the Property is 3-miles from the University of Southern Maine and 4-miles from downtown Portland.
- ROCK ROW: Rock Row is a magnificent \$600 million, 110-acre, mixed-use development thoughtfully designed to complement state-of-the-art architecture with the site's unique natural features. Through careful planning, Rock Row combines healthy urban living, destination retail, medical offices, modern workplaces, select and full service hotels, luxury apartments, diverse entertainment, and chef-inspired dining in a fun, convenient and immersive experience.