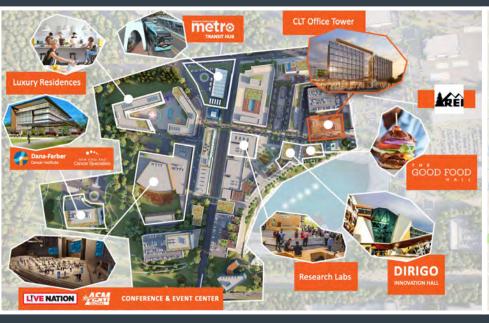

## **ROCK ROW FEATURES**

- 600,000 sf modern class-a offices & medical campus
- 80,000 sf state-of-the-art market basket grocery (2m guests annually)
- 750+ distinctive & modern 1, 2 & 3 bed residences
- 8,200-seat meeting & convention center, Maine's largest (200+ events per year)
- 20+ restaurants—casual to chef driven
- 550-seat food hall with 15 menus & 7 spirit tasting rooms
- 26-acre quarry with 4-season activities, boardwalk & light shows
- 200+ programmed events annually

# MAINE'S LARGEST CONVENTION CENTER

The seasonal Maine Savings Pavilion at Rock Row, managed by LiveNation, is being converted into a year-round venue that will be the largest meeting and convention center in the State of Maine. The state-of-the-art facility will be a showcase for Rock Row, and the state, and will attract conferences from across the globe along with A-list performance artists.

### **LOCATION OVERVIEW**

Dana-Farber Care Care Care Coleborative

Unparalleled and innovative in every way, it's appropriate that Rock Row is Maine's new Innovation District and first Cross-Laminated Timber (CLT) office building. This is a work environment designed around health, nature collaboration and innovative thinking Modern throughout with time-saving services and conveniences to elevate productivity no location in Maine offers more to help you recruit and retain employees. Rock Row isn't just an office address...it is a business advantage.

Rock Row features 400,000 SF of distinct and modern Class A offices, customizable from 5,000 SF to 200,000 SF A shining centerpiece of Rock Row's burgeoning Innovation District is our state-of-the-art Medical & Research Campus—a destination for world-class health care and advanced cancer treatment and research in a nature-inspired setting. Anchored by New England Cancer Specialists—a member of the renowned Dana-Farber Cancer Care Collaborative—Rock Row's Medical & Research Campus will be the newest and most advanced integrated medical campus in New England.