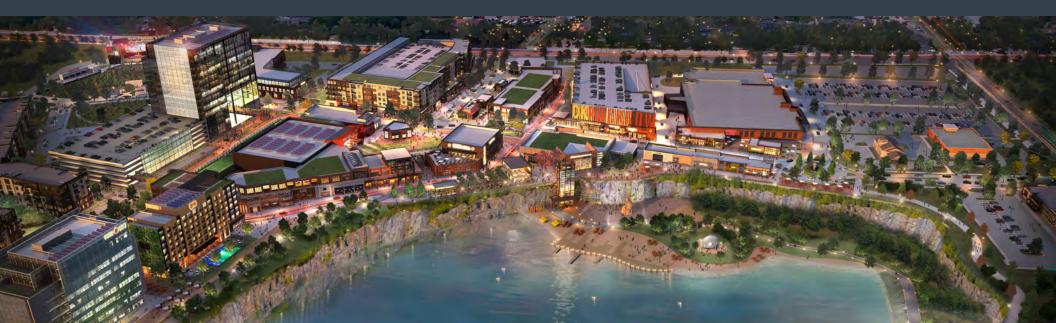

The Property is strategically located as an outparcel to a new construction grocery anchored shopping center, and is part of the larger Rock Row Development, a \$600 million, 110-acre, mixed-use development. The shopping center is anchored by Market Basket and is also home to REI, The Paper Store, Starbucks, and other popular tenants. The Property is located at the signalized intersection of Main Street and Larrabee Road and enjoys excellent access and signage along Main Street. Additionally, the Property is in the center of the region's primary traffic flow and benefits from two direct exits off Interstate-95 (the Maine Turnpike), both approximately 0.5-miles away.

- NEW CONSTRUCTION: The brand-new construction (December 2021) Chase Bank is located within Rock Row, a new construction grocery anchored (Market Basket) shopping center. The property features a modern design, double drive-thru lane, and ATM and benefits from access, visibility, and frontage along Main Street.
- LONG-TERM GROUND LEASE: Chase Bank has 14+ years remaining on their Absolute NNN Ground Lease with three (3), 5-year renewal options.
- ATTRACTIVE RENT INCREASES: The Ground Lease calls for a 10% rent increase every five years throughout the primary term and at the start of each renewal option period, providing the investor with an attractive increase in revenue and hedge against inflation.
- **ZERO MANAGEMENT RESPONSIBILITIES:** The Absolute NNN Ground Lease structure requires no landlord management, maintenance, or repair responsibilities, making it an attractive investment for the passive real estate investor.
- BEST-IN-CLASS CREDIT TENANT: JPMorgan Chase Bank stands as one of the highest rated retail tenants in the net lease market and boasts a high investment-grade long-term credit rating of A+ (S&P) and A2 (Moody's).
- STRATEGIC LOCATION: The Property is strategically located as an outparcel to a new construction grocery anchored shopping center and is part of the larger Rock Row Development. The Property is located at the signalized intersection of Main Street and Larrabee Road and enjoys excellent access and signage along Main Street. Additionally, the Property is in the center of the region's primary traffic flow and benefits from two direct exits off Interstate-95 ( the Maine Turnpike), both approximately 0.5-miles away. Additionally, the Property is 1.5-miles from the Westbrook High School, the Property is 3-miles from the University of Southern Maine and 4-miles from downtown Portland.
- ROCK ROW: Rock Row is a magnificent \$600 million, 110-acre, mixed-use development thoughtfully designed to complement state-of-the-art architecture with the site's unique natural features. Through careful planning, Rock Row combines healthy urban living, destination retail, medical offices, modern workplaces, select and full service hotels, luxury apartments, diverse entertainment, and chef-inspired dining in a fun, convenient and immersive experience.

## TWO MILLION SQ. FT. OF PREMIER OFFICE, RETAIL, FOOD, CONCERTS & EVENTS, RESIDENTIAL

More than six million guests annually will visit Rock Row, making it one of the East Coast's TOP RETAIL DESTINATIONS.

Majestically designed around a 400' wide, 26-acre natural quarry that generates excitement year-round, Rock Row is Maine, and life, at its best. A magnificent \$600 million, 110-acre, open-air streetscape of walkable blocks, inviting events and amazing shops, restaurants and offices that spark energy at each turn. Rock Row changes every expectation of working, dining, shopping...and living.

## **ROCK ROW FEATURES**

- 600,000 sf modern class-a offices & medical campus
- 80,000 sf state-of-the-art market basket grocery (2m guests annually)
- 750+ distinctive & modern 1, 2 & 3 bed residences
- 8,200-seat meeting & convention center, Maine's largest (200+ events per year)
- 20+ restaurants—casual to chef driven
- 550-seat food hall with 15 menus & 7 spirit tasting rooms
- 26-acre quarry with 4-season activities, boardwalk & light shows
- 200+ programmed events annually