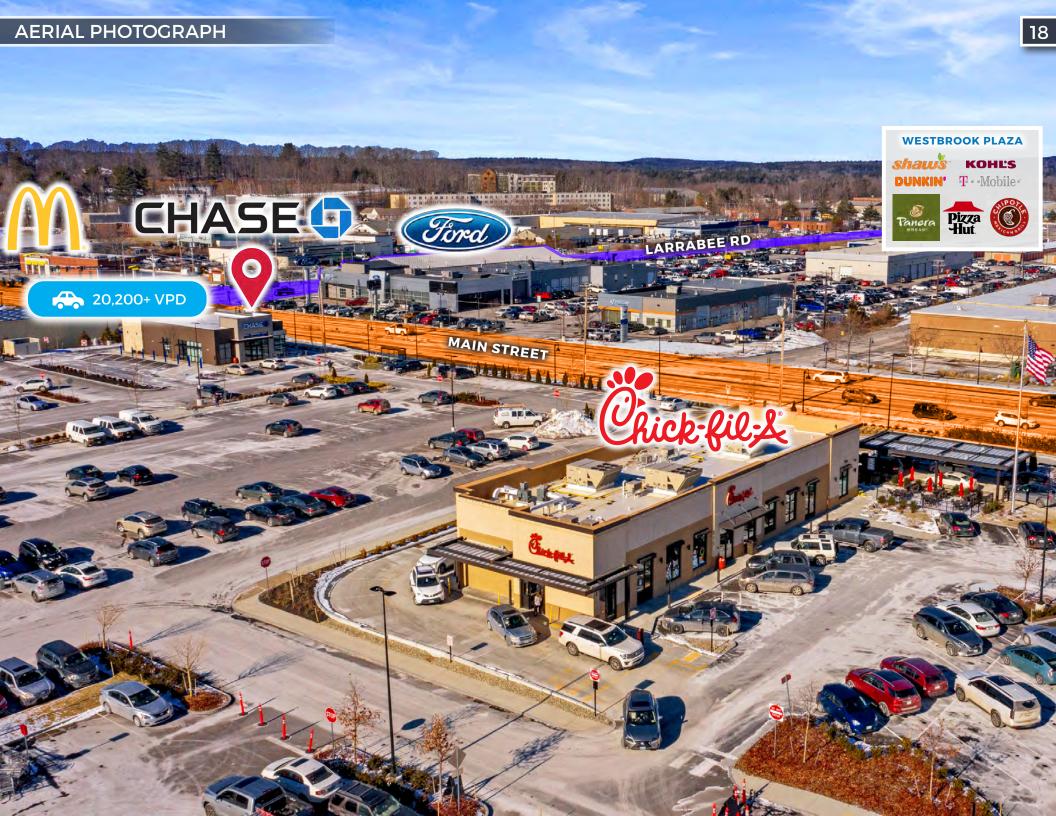

The Property is strategically located as an outparcel to a new construction grocery anchored shopping center, and is part of the larger Rock Row Development, a \$600 million, 110-acre, mixed-use development. The shopping center is anchored by Market Basket and is also home to REI, The Paper Store, Starbucks, and other popular tenants. The Property is located at the signalized intersection of Main Street and Larrabee Road and enjoys excellent access and signage along Main Street. Additionally, the Property is in the center of the region's primary traffic flow and benefits from two direct exits off Interstate-95 (the Maine Turnpike), both approximately 0.5-miles away.

- NEW CONSTRUCTION: The brand-new construction (December 2021) Chase Bank is located within Rock Row, a new construction grocery anchored (Market Basket) shopping center. The property features a modern design, double drive-thru lane, and ATM and benefits from access, visibility, and frontage along Main Street.
- LONG-TERM GROUND LEASE: Chase Bank has 14+ years remaining on their Absolute NNN Ground Lease with three (3), 5-year renewal options.
- ATTRACTIVE RENT INCREASES: The Ground Lease calls for a 10% rent increase every five years throughout the primary term and at the start of each renewal option period, providing the investor with an attractive increase in revenue and hedge against inflation.
- **ZERO MANAGEMENT RESPONSIBILITIES:** The Absolute NNN Ground Lease structure requires no landlord management, maintenance, or repair responsibilities, making it an attractive investment for the passive real estate investor.
- BEST-IN-CLASS CREDIT TENANT: JPMorgan Chase Bank stands as one of the highest rated retail tenants in the net lease market and boasts a high investment-grade long-term credit rating of A+ (S&P) and A2 (Moody's).
- STRATEGIC LOCATION: The Property is strategically located as an outparcel to a new construction grocery anchored shopping center and is part of the larger Rock Row Development. The Property is located at the signalized intersection of Main Street and Larrabee Road and enjoys excellent access and signage along Main Street. Additionally, the Property is in the center of the region's primary traffic flow and benefits from two direct exits off Interstate-95 ( the Maine Turnpike), both approximately 0.5-miles away. Additionally, the Property is 1.5-miles from the Westbrook High School, the Property is 3-miles from the University of Southern Maine and 4-miles from downtown Portland.
- ROCK ROW: Rock Row is a magnificent \$600 million, 110-acre, mixed-use development thoughtfully designed to complement state-of-the-art architecture with the site's unique natural features. Through careful planning, Rock Row combines healthy urban living, destination retail, medical offices, modern workplaces, select and full service hotels, luxury apartments, diverse entertainment, and chef-inspired dining in a fun, convenient and immersive experience.

- HIGH TRAFFIC COUNTS: More than 20,200 vehicles pass the Property every day at the signalized intersection of Main Street and Larrabee Road.
- STRONG DEMOGRAPHICS: Over 52,300 people live within 3-miles of the Property. An impressive 112,000 people live within 5-miles of the Property with an average household income in excess of \$80,600. Additionally, there are more than 115,400 employees within 5-miles of the Property.
- RETAIL TRADE AREA: Notable tenants drawing consumers to the trade area includes Lowe's, Home Depot, Kohl's, Hannaford Supermarket, Market Basket, REI, Big Lots, The Paper Store, Walgreens, CVS, Dollar Tree, O'Reilly Auto Parts, Advance Auto Parts, Napa Auto Parts, Applebee's, Panera Bread, Chipotle, Chick-Fil-A, McDonald's, Burger King, Wendy's, KFC, Taco Bell, Pizza Hut, Dairy Queen Grill & Chill, Dunkin', Starbucks, and Firehouse Subs.