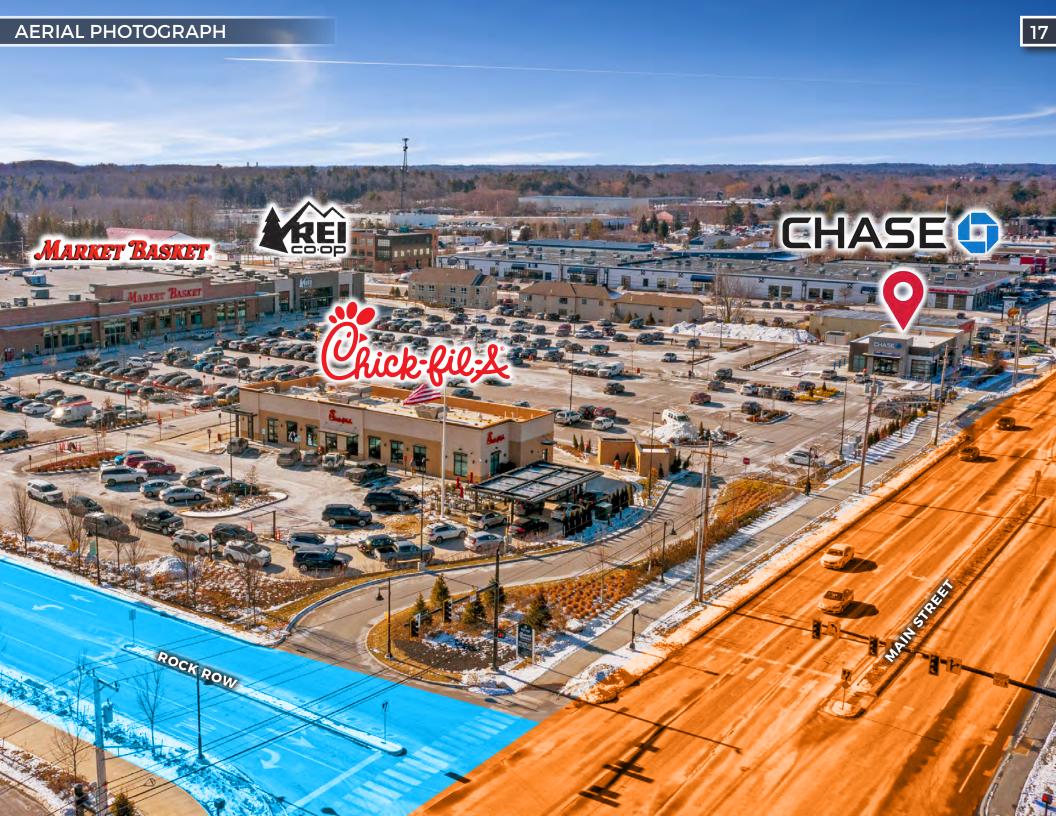

The Property is strategically located as an outparcel to a new construction grocery anchored shopping center, and is part of the larger Rock Row Development, a \$600 million, 110-acre, mixed-use development. The shopping center is anchored by Market Basket and is also home to REI, The Paper Store, Starbucks, and other popular tenants. The Property is located at the signalized intersection of Main Street and Larrabee Road and enjoys excellent access and signage along Main Street. Additionally, the Property is in the center of the region's primary traffic flow and benefits from two direct exits off Interstate-95 (the Maine Turnpike), both approximately 0.5-miles away.

- NEW CONSTRUCTION: The brand-new construction (December 2021) Chase Bank is located within Rock Row, a new construction grocery anchored (Market Basket) shopping center. The property features a modern design, double drive-thru lane, and ATM and benefits from access, visibility, and frontage along Main Street.
- LONG-TERM GROUND LEASE: Chase Bank has 14+ years remaining on their Absolute NNN Ground Lease with three (3), 5-year renewal options.
- ATTRACTIVE RENT INCREASES: The Ground Lease calls for a 10% rent increase every five years throughout the primary term and at the start of each renewal option period, providing the investor with an attractive increase in revenue and hedge against inflation.
- **ZERO MANAGEMENT RESPONSIBILITIES:** The Absolute NNN Ground Lease structure requires no landlord management, maintenance, or repair responsibilities, making it an attractive investment for the passive real estate investor.
- BEST-IN-CLASS CREDIT TENANT: JPMorgan Chase Bank stands as one of the highest rated retail tenants in the net lease market and boasts a high investment-grade long-term credit rating of A+ (S&P) and A2 (Moody's).
- STRATEGIC LOCATION: The Property is strategically located as an outparcel to a new construction grocery anchored shopping center and is part of the larger Rock Row Development. The Property is located at the signalized intersection of Main Street and Larrabee Road and enjoys excellent access and signage along Main Street. Additionally, the Property is in the center of the region's primary traffic flow and benefits from two direct exits off Interstate-95 ( the Maine Turnpike), both approximately 0.5-miles away. Additionally, the Property is 1.5-miles from the Westbrook High School, the Property is 3-miles from the University of Southern Maine and 4-miles from downtown Portland.
- ROCK ROW: Rock Row is a magnificent \$600 million, 110-acre, mixed-use development thoughtfully designed to complement state-of-the-art architecture with the site's unique natural features. Through careful planning, Rock Row combines healthy urban living, destination retail, medical offices, modern workplaces, select and full service hotels, luxury apartments, diverse entertainment, and chef-inspired dining in a fun, convenient and immersive experience.