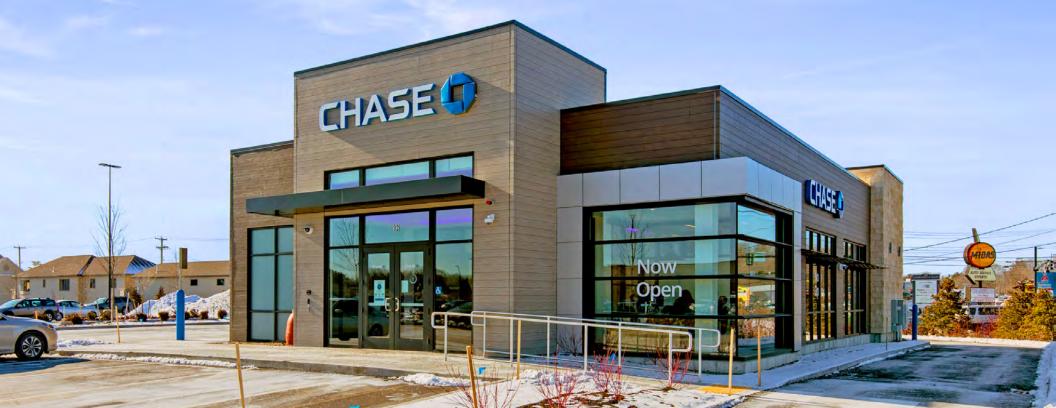

#### **INVESTMENT HIGHLIGHTS**

Horvath & Tremblay is pleased to present the exclusive opportunity to acquire a newly constructed Chase Bank ground lease located at 92 Rock Row in Westbrook, Maine (the "Property"). The new construction Chase Bank has 14+ years remaining on their ground lease with three (3), 5-year renewal options. The ground lease includes an attractive 10% rent increase every five years throughout the primary term and at the start of each renewal option.

- NEW CONSTRUCTION: The brand-new construction (December 2021) Chase Bank is located within Rock Row, a new construction grocery anchored (Market Basket) shopping center. The property features a modern design, double drive-thru lane, and ATM and benefits from access, visibility, and frontage along Main Street.
- LONG-TERM GROUND LEASE: Chase Bank has 14+ years remaining on their Absolute NNN Ground Lease with three (3), 5-year renewal options.
- ATTRACTIVE RENT INCREASES: The Ground Lease calls for a 10% rent increase every five years throughout the primary term and at the start of each renewal option period, providing the investor with an attractive increase in revenue and hedge against inflation.
- **ZERO MANAGEMENT RESPONSIBILITIES:** The Absolute NNN Ground Lease structure requires no landlord management, maintenance, or repair responsibilities, making it an attractive investment for the passive real estate investor.
- BEST-IN-CLASS CREDIT TENANT: JPMorgan Chase Bank stands as one of the highest rated retail tenants in the net lease market and boasts a high investment-grade long-term credit rating of A+ (S&P) and A2 (Moody's).
- STRATEGIC LOCATION: The Property is strategically located as an outparcel to a new construction grocery anchored shopping center and is part of the larger Rock Row Development. The Property is located at the signalized intersection of Main Street and Larrabee Road and enjoys excellent access and signage along Main Street. Additionally, the Property is in the center of the region's primary traffic flow and benefits from two direct exits off Interstate-95 ( the Maine Turnpike), both approximately 0.5-miles away. Additionally, the Property is 1.5-miles from the Westbrook High School, the Property is 3-miles from the University of Southern Maine and 4-miles from downtown Portland.
- ROCK ROW: Rock Row is a magnificent \$600 million, 110-acre, mixed-use development thoughtfully designed to complement state-of-the-art architecture with the site's unique natural features. Through careful planning, Rock Row combines healthy urban living, destination retail, medical offices, modern workplaces, select and full service hotels, luxury apartments, diverse entertainment, and chef-inspired dining in a fun, convenient and immersive experience.