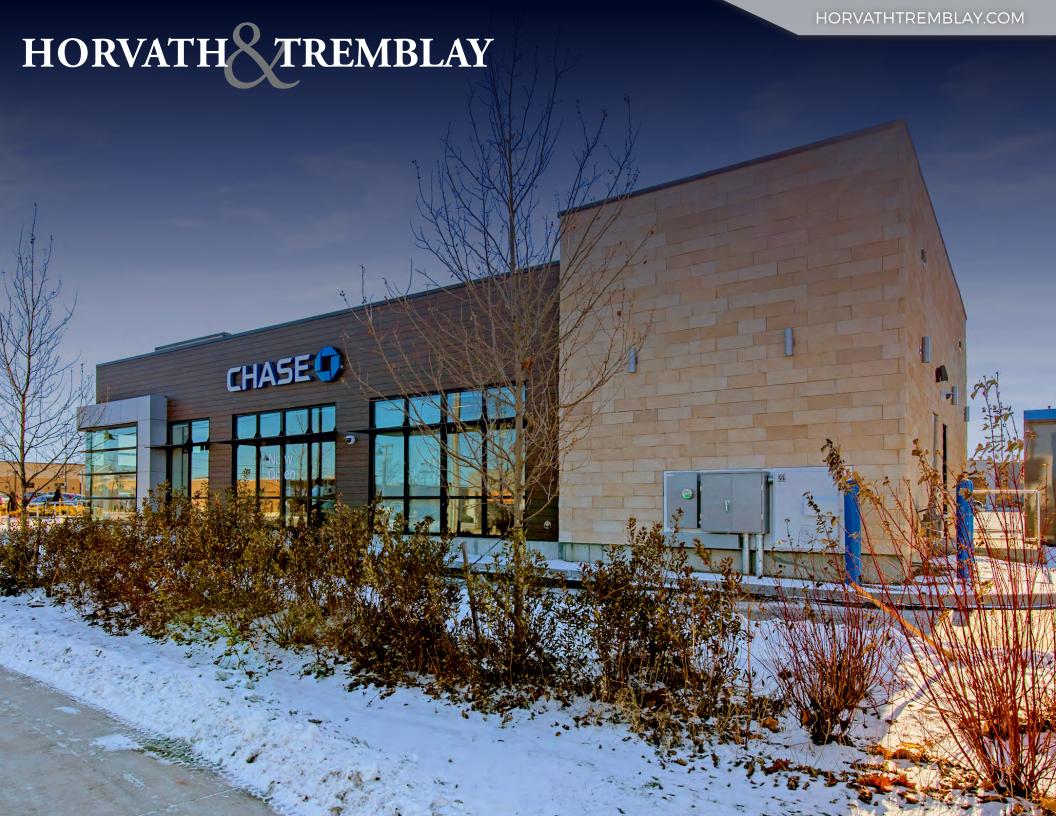

#### **INVESTMENT HIGHLIGHTS**

Horvath & Tremblay is pleased to present the exclusive opportunity to acquire a newly constructed Chase Bank ground lease located at 92 Rock Row in Westbrook, Maine (the "Property"). The new construction Chase Bank has 14+ years remaining on their ground lease with three (3), 5-year renewal options. The ground lease includes an attractive 10% rent increase every five years throughout the primary term and at the start of each renewal option.

- NEW CONSTRUCTION: The brand-new construction (December 2021) Chase Bank is located within Rock Row, a new construction grocery anchored (Market Basket) shopping center. The property features a modern design, double drive-thru lane, and ATM and benefits from access, visibility, and frontage along Main Street.
- LONG-TERM GROUND LEASE: Chase Bank has 14+ years remaining on their Absolute NNN Ground Lease with three (3), 5-year renewal options.
- ATTRACTIVE RENT INCREASES: The Ground Lease calls for a 10% rent increase every five years throughout the primary term and at the start of each renewal option period, providing the investor with an attractive increase in revenue and hedge against inflation.
- **ZERO MANAGEMENT RESPONSIBILITIES:** The Absolute NNN Ground Lease structure requires no landlord management, maintenance, or repair responsibilities, making it an attractive investment for the passive real estate investor.
- BEST-IN-CLASS CREDIT TENANT: JPMorgan Chase Bank stands as one of the highest rated retail tenants in the net lease market and boasts a high investment-grade long-term credit rating of A+ (S&P) and A2 (Moody's).
- STRATEGIC LOCATION: The Property is strategically located as an outparcel to a new construction grocery anchored shopping center and is part of the larger Rock Row Development. The Property is located at the signalized intersection of Main Street and Larrabee Road and enjoys excellent access and signage along Main Street. Additionally, the Property is in the center of the region's primary traffic flow and benefits from two direct exits off Interstate-95 ( the Maine Turnpike), both approximately 0.5-miles away. Additionally, the Property is 1.5-miles from the Westbrook High School, the Property is 3-miles from the University of Southern Maine and 4-miles from downtown Portland.
- ROCK ROW: Rock Row is a magnificent \$600 million, 110-acre, mixed-use development thoughtfully designed to complement state-of-the-art architecture with the site's unique natural features. Through careful planning, Rock Row combines healthy urban living, destination retail, medical offices, modern workplaces, select and full service hotels, luxury apartments, diverse entertainment, and chef-inspired dining in a fun, convenient and immersive experience.