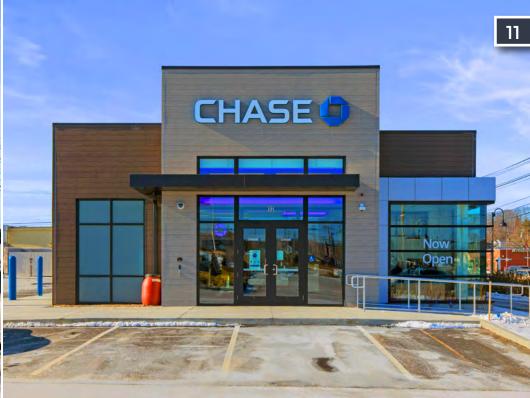

#### **INVESTMENT HIGHLIGHTS**

Horvath & Tremblay is pleased to present the exclusive opportunity to acquire a newly constructed Chase Bank ground lease located at 92 Rock Row in Westbrook, Maine (the "Property"). The new construction Chase Bank has 14+ years remaining on their ground lease with three (3), 5-year renewal options. The ground lease includes an attractive 10% rent increase every five years throughout the primary term and at the start of each renewal option.

- NEW CONSTRUCTION: The brand-new construction (December 2021) Chase Bank is located within Rock Row, a new construction grocery anchored (Market Basket) shopping center. The property features a modern design, double drive-thru lane, and ATM and benefits from access, visibility, and frontage along Main Street.
- LONG-TERM GROUND LEASE: Chase Bank has 14+ years remaining on their Absolute NNN Ground Lease with three (3), 5-year renewal options.
- ATTRACTIVE RENT INCREASES: The Ground Lease calls for a 10% rent increase every five years throughout the primary term and at the start of each renewal option period, providing the investor with an attractive increase in revenue and hedge against inflation.
- **ZERO MANAGEMENT RESPONSIBILITIES:** The Absolute NNN Ground Lease structure requires no landlord management, maintenance, or repair responsibilities, making it an attractive investment for the passive real estate investor.
- BEST-IN-CLASS CREDIT TENANT: JPMorgan Chase Bank stands as one of the highest rated retail tenants in the net lease market and boasts a high investment-grade long-term credit rating of A+ (S&P) and A2 (Moody's).
- STRATEGIC LOCATION: The Property is strategically located as an outparcel to a new construction grocery anchored shopping center and is part of the larger Rock Row Development. The Property is located at the signalized intersection of Main Street and Larrabee Road and enjoys excellent access and signage along Main Street. Additionally, the Property is in the center of the region's primary traffic flow and benefits from two direct exits off Interstate-95 ( the Maine Turnpike), both approximately 0.5-miles away. Additionally, the Property is 1.5-miles from the Westbrook High School, the Property is 3-miles from the University of Southern Maine and 4-miles from downtown Portland.
- ROCK ROW: Rock Row is a magnificent \$600 million, 110-acre, mixed-use development thoughtfully designed to complement state-of-the-art architecture with the site's unique natural features. Through careful planning, Rock Row combines healthy urban living, destination retail, medical offices, modern workplaces, select and full service hotels, luxury apartments, diverse entertainment, and chef-inspired dining in a fun, convenient and immersive experience.