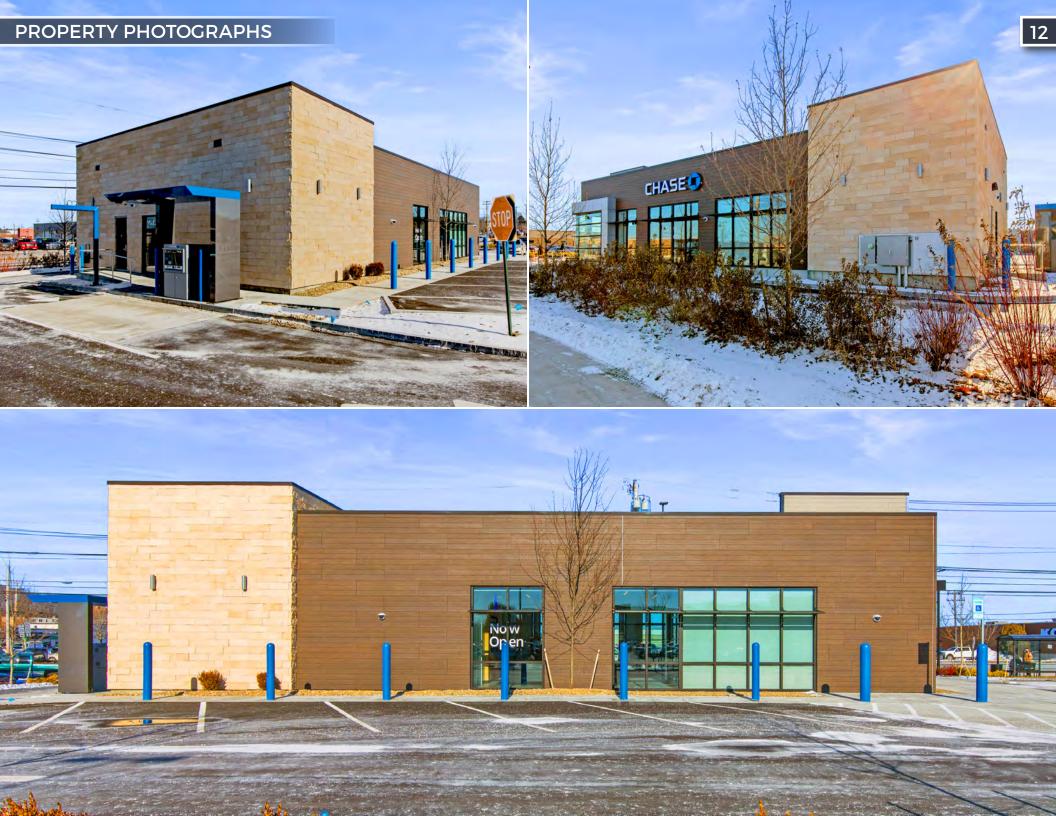

#### **INVESTMENT HIGHLIGHTS**

Horvath & Tremblay is pleased to present the exclusive opportunity to acquire a newly constructed Chase Bank ground lease located at 92 Rock Row in Westbrook, Maine (the "Property"). The new construction Chase Bank has 14+ years remaining on their ground lease with three (3), 5-year renewal options. The ground lease includes an attractive 10% rent increase every five years throughout the primary term and at the start of each renewal option.

- NEW CONSTRUCTION: The brand-new construction (December 2021) Chase Bank is located within Rock Row, a new construction grocery anchored (Market Basket) shopping center. The property features a modern design, double drive-thru lane, and ATM and benefits from access, visibility, and frontage along Main Street.
- LONG-TERM GROUND LEASE: Chase Bank has 14+ years remaining on their Absolute NNN Ground Lease with three (3), 5-year renewal options.
- ATTRACTIVE RENT INCREASES: The Ground Lease calls for a 10% rent increase every five years throughout the primary term and at the start of each renewal option period, providing the investor with an attractive increase in revenue and hedge against inflation.
- **ZERO MANAGEMENT RESPONSIBILITIES:** The Absolute NNN Ground Lease structure requires no landlord management, maintenance, or repair responsibilities, making it an attractive investment for the passive real estate investor.
- BEST-IN-CLASS CREDIT TENANT: JPMorgan Chase Bank stands as one of the highest rated retail tenants in the net lease market and boasts a high investment-grade long-term credit rating of A+ (S&P) and A2 (Moody's).
- STRATEGIC LOCATION: The Property is strategically located as an outparcel to a new construction grocery anchored shopping center and is part of the larger Rock Row Development. The Property is located at the signalized intersection of Main Street and Larrabee Road and enjoys excellent access and signage along Main Street. Additionally, the Property is in the center of the region's primary traffic flow and benefits from two direct exits off Interstate-95 ( the Maine Turnpike), both approximately 0.5-miles away. Additionally, the Property is 1.5-miles from the Westbrook High School, the Property is 3-miles from the University of Southern Maine and 4-miles from downtown Portland.
- ROCK ROW: Rock Row is a magnificent \$600 million, 110-acre, mixed-use development thoughtfully designed to complement state-of-the-art architecture with the site's unique natural features. Through careful planning, Rock Row combines healthy urban living, destination retail, medical offices, modern workplaces, select and full service hotels, luxury apartments, diverse entertainment, and chef-inspired dining in a fun, convenient and immersive experience.