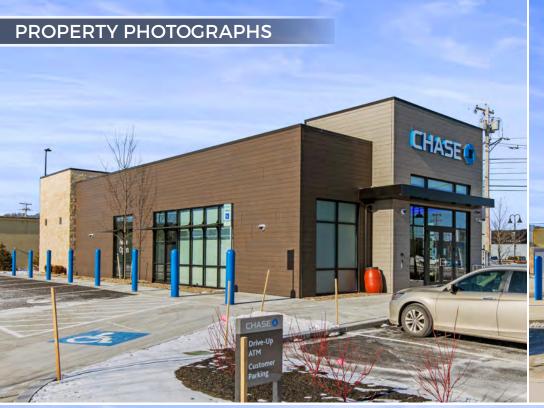

#### **INVESTMENT HIGHLIGHTS**

Horvath & Tremblay is pleased to present the exclusive opportunity to acquire a newly constructed Chase Bank ground lease located at 92 Rock Row in Westbrook, Maine (the "Property"). The new construction Chase Bank has 14+ years remaining on their ground lease with three (3), 5-year renewal options. The ground lease includes an attractive 10% rent increase every five years throughout the primary term and at the start of each renewal option.

- NEW CONSTRUCTION: The brand-new construction (December 2021) Chase Bank is located within Rock Row, a new construction grocery anchored (Market Basket) shopping center. The property features a modern design, double drive-thru lane, and ATM and benefits from access, visibility, and frontage along Main Street.
- LONG-TERM GROUND LEASE: Chase Bank has 14+ years remaining on their Absolute NNN Ground Lease with three (3), 5-year renewal options.
- ATTRACTIVE RENT INCREASES: The Ground Lease calls for a 10% rent increase every five years throughout the primary term and at the start of each renewal option period, providing the investor with an attractive increase in revenue and hedge against inflation.
- **ZERO MANAGEMENT RESPONSIBILITIES:** The Absolute NNN Ground Lease structure requires no landlord management, maintenance, or repair responsibilities, making it an attractive investment for the passive real estate investor.
- BEST-IN-CLASS CREDIT TENANT: JPMorgan Chase Bank stands as one of the highest rated retail tenants in the net lease market and boasts a high investment-grade long-term credit rating of A+ (S&P) and A2 (Moody's).
- STRATEGIC LOCATION: The Property is strategically located as an outparcel to a new construction grocery anchored shopping center and is part of the larger Rock Row Development. The Property is located at the signalized intersection of Main Street and Larrabee Road and enjoys excellent access and signage along Main Street. Additionally, the Property is in the center of the region's primary traffic flow and benefits from two direct exits off Interstate-95 ( the Maine Turnpike), both approximately 0.5-miles away. Additionally, the Property is 1.5-miles from the Westbrook High School, the Property is 3-miles from the University of Southern Maine and 4-miles from downtown Portland.
- ROCK ROW: Rock Row is a magnificent \$600 million, 110-acre, mixed-use development thoughtfully designed to complement state-of-the-art architecture with the site's unique natural features. Through careful planning, Rock Row combines healthy urban living, destination retail, medical offices, modern workplaces, select and full service hotels, luxury apartments, diverse entertainment, and chef-inspired dining in a fun, convenient and immersive experience.