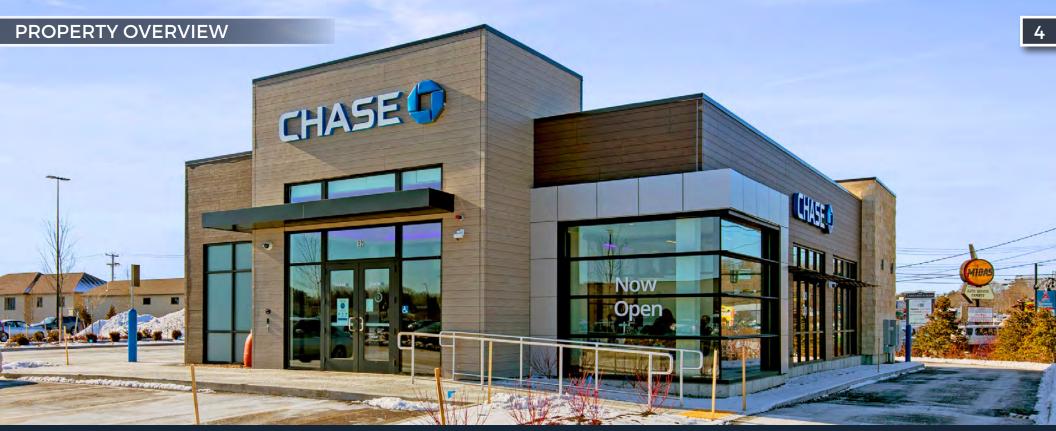

#### **INVESTMENT HIGHLIGHTS**

Horvath & Tremblay is pleased to present the exclusive opportunity to acquire a newly constructed Chase Bank ground lease located at 92 Rock Row in Westbrook, Maine (the "Property"). The new construction Chase Bank has 14+ years remaining on their ground lease with three (3), 5-year renewal options. The ground lease includes an attractive 10% rent increase every five years throughout the primary term and at the start of each renewal option.

- NEW CONSTRUCTION: The brand-new construction (December 2021) Chase Bank is located within Rock Row, a new construction grocery anchored (Market Basket) shopping center. The property features a modern design, double drive-thru lane, and ATM and benefits from access, visibility, and frontage along Main Street.
- LONG-TERM GROUND LEASE: Chase Bank has 14+ years remaining on their Absolute NNN Ground Lease with three (3), 5-year renewal options.
- ATTRACTIVE RENT INCREASES: The Ground Lease calls for a 10% rent increase every five years throughout the primary term and at the start of each renewal option period, providing the investor with an attractive increase in revenue and hedge against inflation.
- **ZERO MANAGEMENT RESPONSIBILITIES:** The Absolute NNN Ground Lease structure requires no landlord management, maintenance, or repair responsibilities, making it an attractive investment for the passive real estate investor.
- BEST-IN-CLASS CREDIT TENANT: JPMorgan Chase Bank stands as one of the highest rated retail tenants in the net lease market and boasts a high investment-grade long-term credit rating of A+ (S&P) and A2 (Moody's).
- STRATEGIC LOCATION: The Property is strategically located as an outparcel to a new construction grocery anchored shopping center and is part of the larger Rock Row Development. The Property is located at the signalized intersection of Main Street and Larrabee Road and enjoys excellent access and signage along Main Street. Additionally, the Property is in the center of the region's primary traffic flow and benefits from two direct exits off Interstate-95 ( the Maine Turnpike), both approximately 0.5-miles away. Additionally, the Property is 1.5-miles from the Westbrook High School, the Property is 3-miles from the University of Southern Maine and 4-miles from downtown Portland.
- ROCK ROW: Rock Row is a magnificent \$600 million, 110-acre, mixed-use development thoughtfully designed to complement state-of-the-art architecture with the site's unique natural features. Through careful planning, Rock Row combines healthy urban living, destination retail, medical offices, modern workplaces, select and full service hotels, luxury apartments, diverse entertainment, and chef-inspired dining in a fun, convenient and immersive experience.