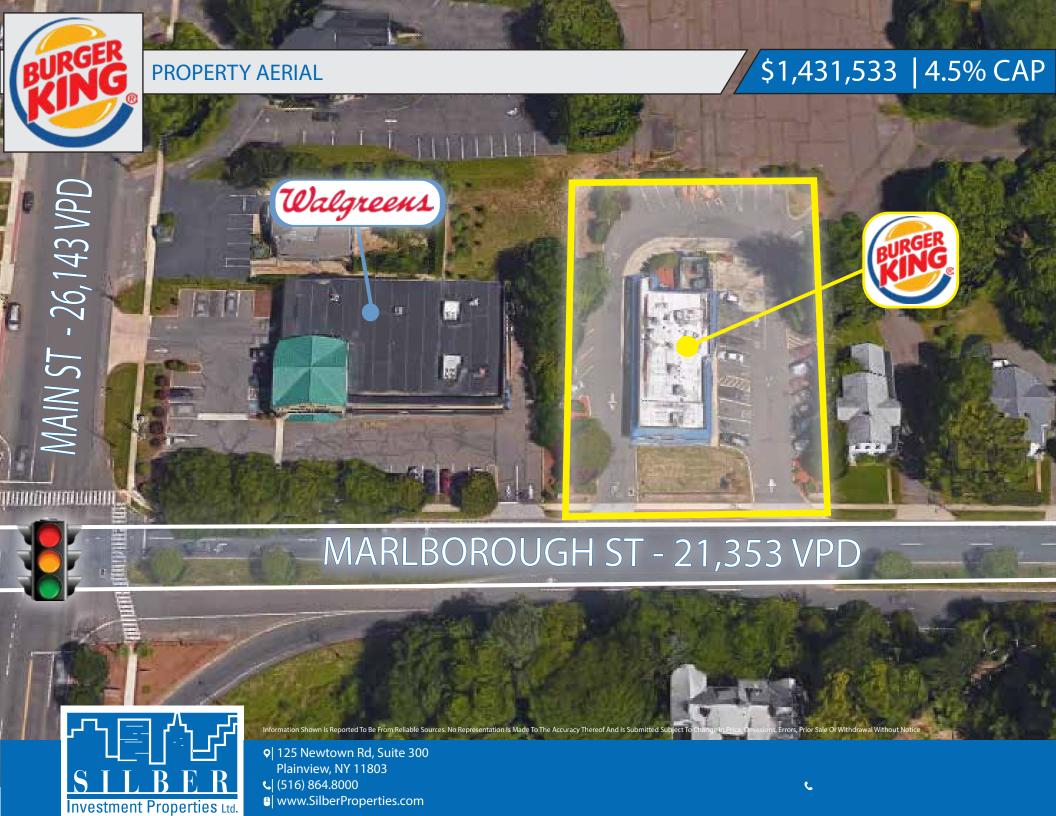

### **NEIGHBORHOOD AERIAL**

## \$1,431,533 | 4.5% CAP

Portland Senior High School

Brownstone Intermediate School

Portland Middle School

Walgreens

Portland Town Hall

Cortland

Care & Rehabilitation Centre, Inc.

Valley View School

MAIN ST - 26,143 VPI

Brownstone Exploration & Discovery Park

MARLBOROUG

CAMPAGNA

SUBWAY

| 125 Newtown Rd, Suite 300 Plainview, NY 11803 | (516) 864.8000 | www.SilberProperties.com