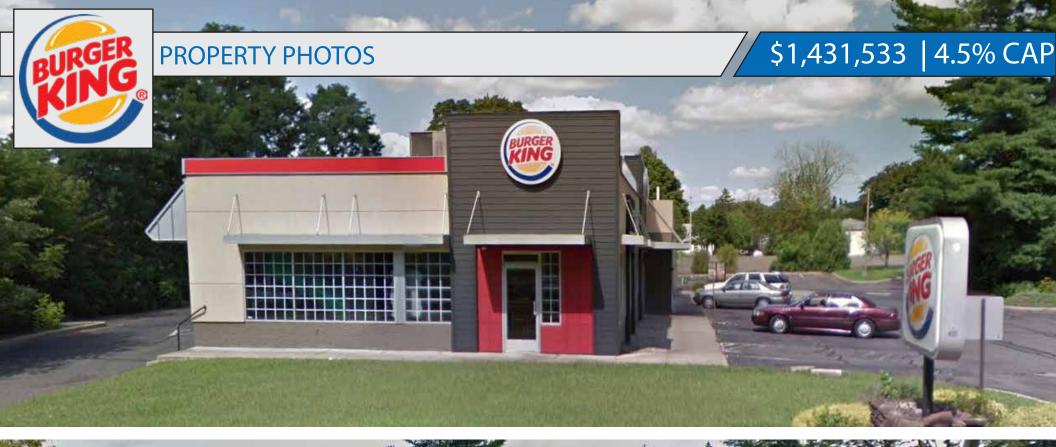

#### FINANCIAL INFORMATION

| TINANCIAL INFORMATION |                            |  |  |  |
|-----------------------|----------------------------|--|--|--|
| Lease Expiration      | August 31, 2027            |  |  |  |
| Annual Rent           | \$64,419.30                |  |  |  |
| Options               | Two @ Five Years Remaining |  |  |  |
| Increases             | 10% Every Five Years       |  |  |  |
| Building Size         | 3,579 SF                   |  |  |  |
| Lot Size              | .76 Acres                  |  |  |  |
| Guarantee             | Corporate                  |  |  |  |
| Sales                 | Not reported               |  |  |  |
| Price                 | \$1,431,533   4.5% CAP     |  |  |  |

#### **INVESTMENT HIGHLIGHTS**

- Recently Exercised 2nd Option with Rental Increase
- Rare Corporate Guarantee
- 2015 Store Remodel
- Well below market rent
- Strong Demographics

ormation Shown Is Reported To Be From Reliable Sources. No Representation Is Made To The Accuracy Thereof And Is Submitted Subject To Change In Price, Omissions, Errors, Prior Sale Or Withdrawal Without Notic