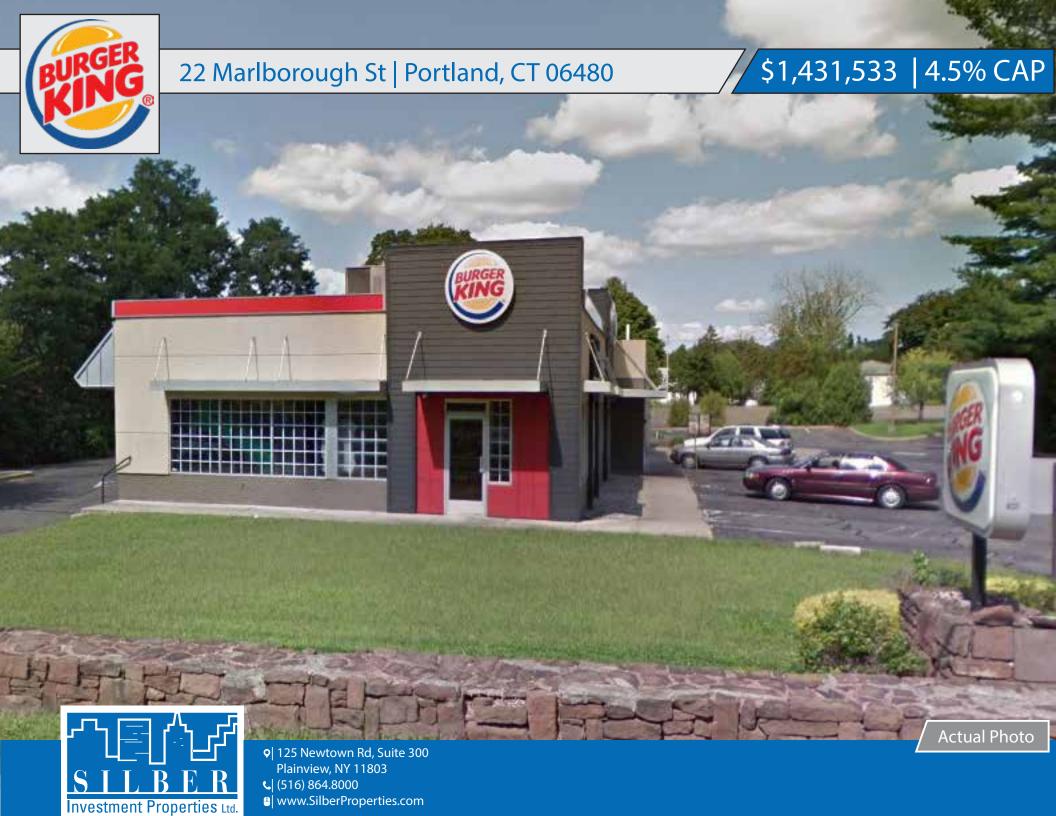

#### FINANCIAL INFORMATION

| TINANCIAL INFORMATION |                            |  |  |  |
|-----------------------|----------------------------|--|--|--|
| Lease Expiration      | August 31, 2027            |  |  |  |
| Annual Rent           | \$64,419.30                |  |  |  |
| Options               | Two @ Five Years Remaining |  |  |  |
| Increases             | 10% Every Five Years       |  |  |  |
| Building Size         | 3,579 SF                   |  |  |  |
| Lot Size              | .76 Acres                  |  |  |  |
| Guarantee             | Corporate                  |  |  |  |
| Sales                 | Not reported               |  |  |  |
| Price                 | \$1,431,533   4.5% CAP     |  |  |  |

#### **INVESTMENT HIGHLIGHTS**

- Recently Exercised 2nd Option with Rental Increase
- Rare Corporate Guarantee
- 2015 Store Remodel
- Well below market rent
- Strong Demographics

ormation Shown Is Reported To Be From Reliable Sources. No Representation Is Made To The Accuracy Thereof And Is Submitted Subject To Change In Price, Omissions, Errors, Prior Sale Or Withdrawal Without Notic