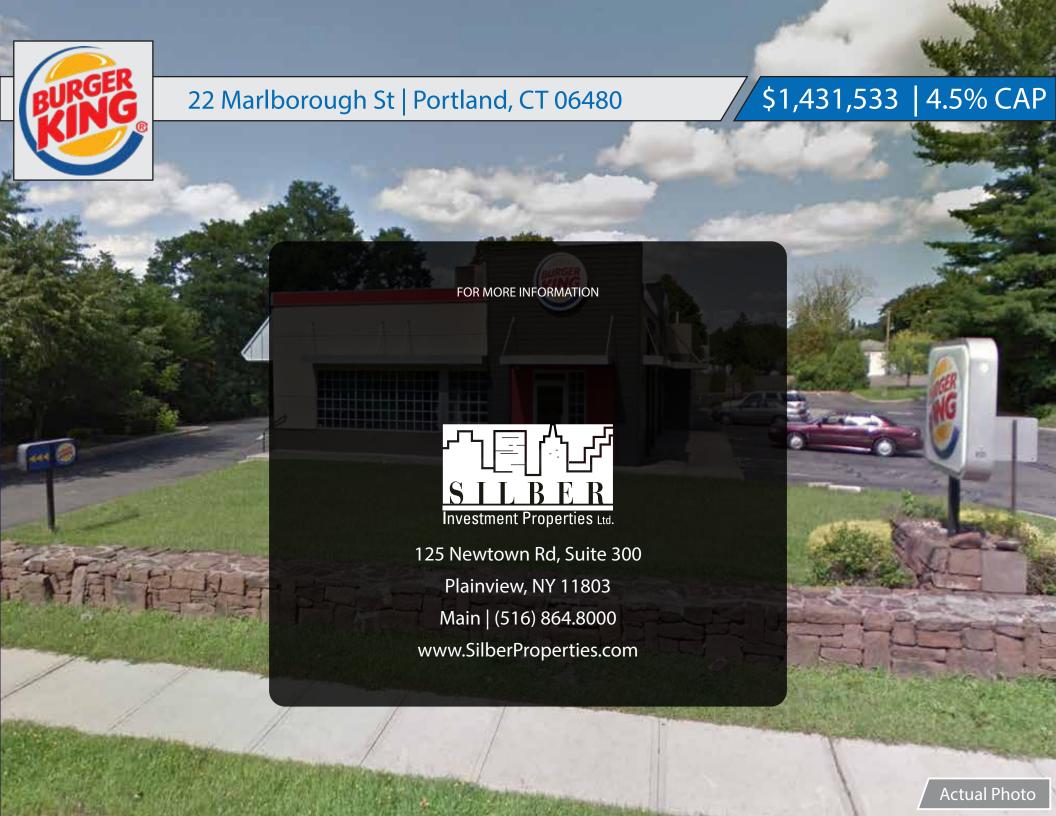

#### FINANCIAL INFORMATION

| TINANCIAL INFORMATION |                            |  |  |  |
|-----------------------|----------------------------|--|--|--|
| Lease Expiration      | August 31, 2027            |  |  |  |
| Annual Rent           | \$64,419.30                |  |  |  |
| Options               | Two @ Five Years Remaining |  |  |  |
| Increases             | 10% Every Five Years       |  |  |  |
| Building Size         | 3,579 SF                   |  |  |  |
| Lot Size              | .76 Acres                  |  |  |  |
| Guarantee             | Corporate                  |  |  |  |
| Sales                 | Not reported               |  |  |  |
| Price                 | \$1,431,533   4.5% CAP     |  |  |  |

## \$1,431,533 | 4.5% CAP

Portland Senior High School

Brownstone Intermediate School

Portland Middle School

Walgreens

Portland Town Hall

Cortland

Care & Rehabilitation Centre, Inc.