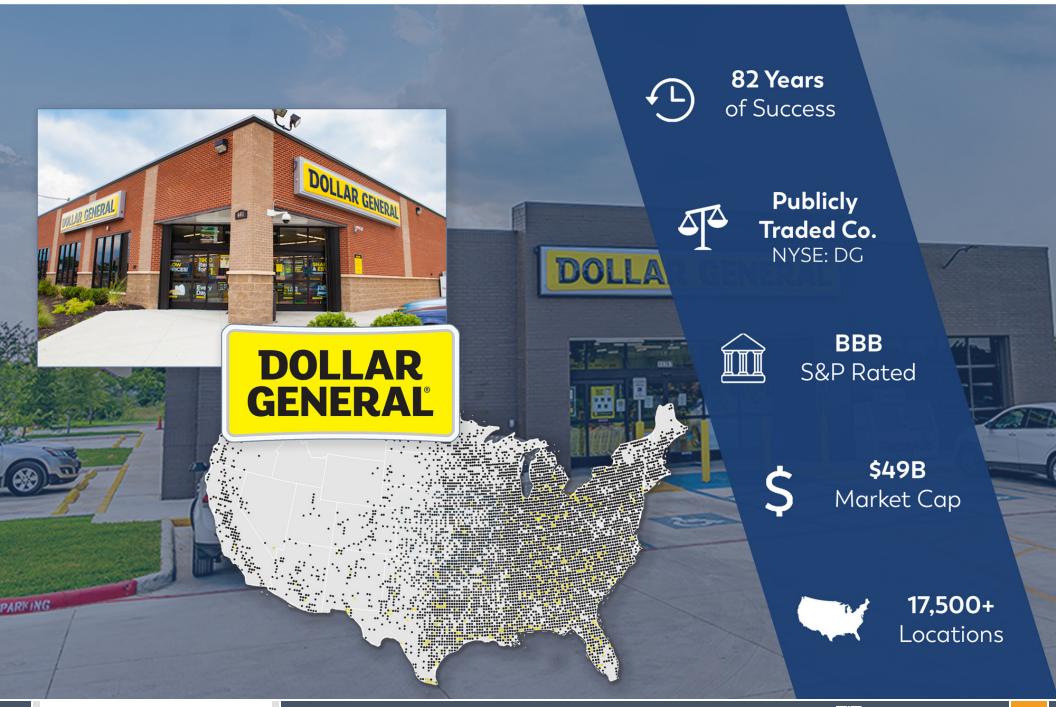

In 2021. Dollar

**General Plans to** 

**Continue Expansion** 

by Opening 1,050

**Stores & Remodelina** 

1.750 Stores

Dollar General, an Essential Business, is Located Within 5 Minutes of 75% of the US Population

# TRINITYREIS.COM

As a Recession Proof Tenant, Dollar General is #119 on the Fortune 500 List Operating 17,000+ Stores

NEWS