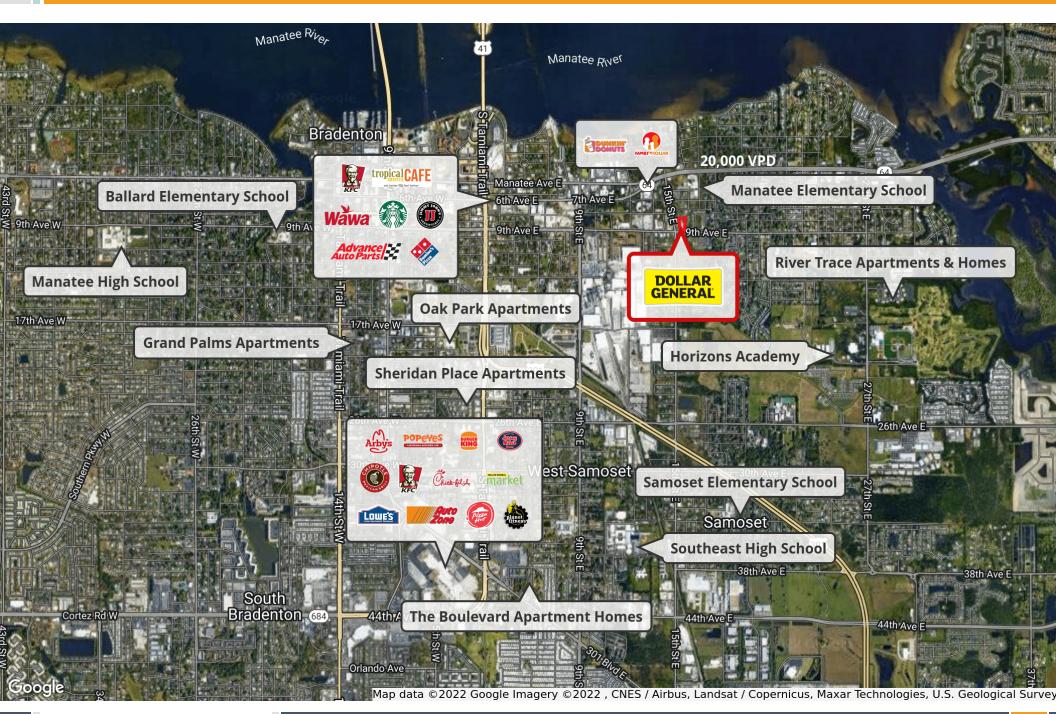

over \$1 billion in annual revenue, eight of which are Fortune 500 companies. Aside from being the economic hub of western Florida, Tampa has a thriving tourism industry with over 30 million tourists annually. Attractions like Busch Gardens, the Florida Aquarium, ZooTampa at Lowry Park, and the sprawling beaches on the Gulf of Mexico draw in visitors from around the globe. Tampa is home to the Tampa Bay Rays, Tampa Bay Lightning, and the reigning Superbowl Champions, the Tampa Bay Buccaneers. Not only an exciting place to visit, Tampa has become a very desirable place to live due to the lack of income tax, sunny weather, and endless amount of things to do.

20.53% Population Gowth Since 2010



2,911,000+ 2021 Total Population

\$87,818 2021 Average Household Income



# **RETAILER MAP**



TRINITYREIS.COM

# 

# **RETAIL MAP**

### 1525 9TH AVE E | BRADENTON, FL



# **RETAIL MAP**

### 1525 9TH AVE E | BRADENTON, FL





# **RETAIL MAP**

### 1525 9TH AVE E | BRADENTON, FL



# **PROPERTY PHOTO**





**Actual Property** 

# **TENANT OVERVIEW**

### 1525 9TH AVE E | BRADENTON, FL



TRINITYREIS.COM

# 〒**NITY**

# DISCLAIMER

All materials and information received or derived from Trinity Real Estate Investment Services its directors, officers, agents, advisors, affiliates and/or any third party sources are provided without representation or warranty as to completeness, veracity, or accuracy, condition of the property, compliance or lack of compliance with applicable governmental requirements, developability or suitability, financial performance of the property, projected