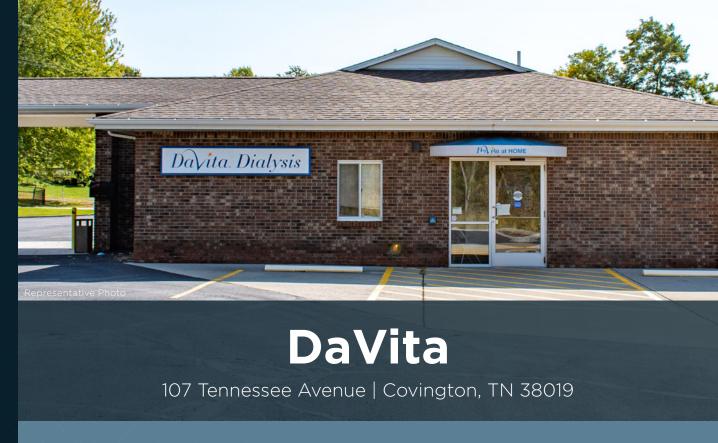

## THE OFFERING ////

Stan Johnson Company is pleased to offer for sale to qualified investors the opportunity to acquire the fee simple interest in the land and building of a single-tenant medical clinic located in Covington, TN. It consists of 1.78 acres and a 3,461-SF clinic built 1997. The site is located on Tennessee Avenue just off US Highway 51 which is the main thoroughfare in Covington approximately 38 miles from Memphis. There are over 70,000 people within fifteen miles with ±\$73,000 in average household income.