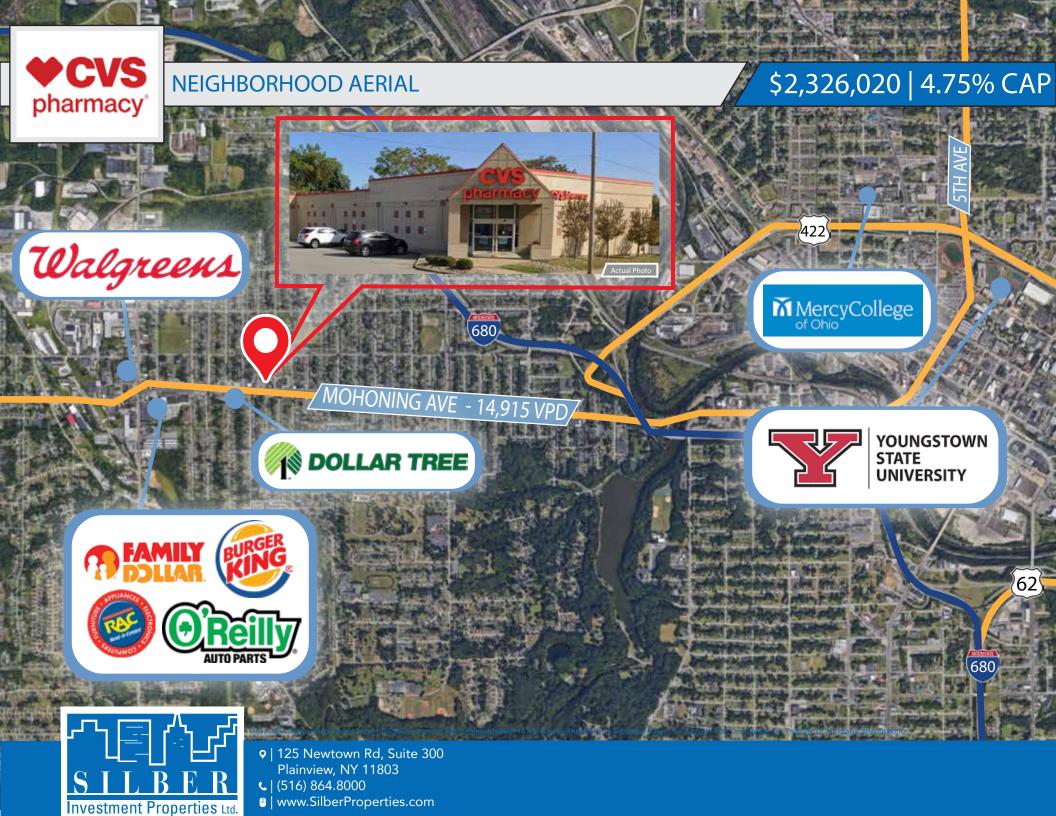

## **INVESTMENT HIGHLIGHTS**

- CVS has been here since 1994
- CVS signed a new 15 year extension indicating their commitment to this location
- Close proximity to Youngstown State University with over 12,000 Students
- Nearest CVS is over 7 miles away