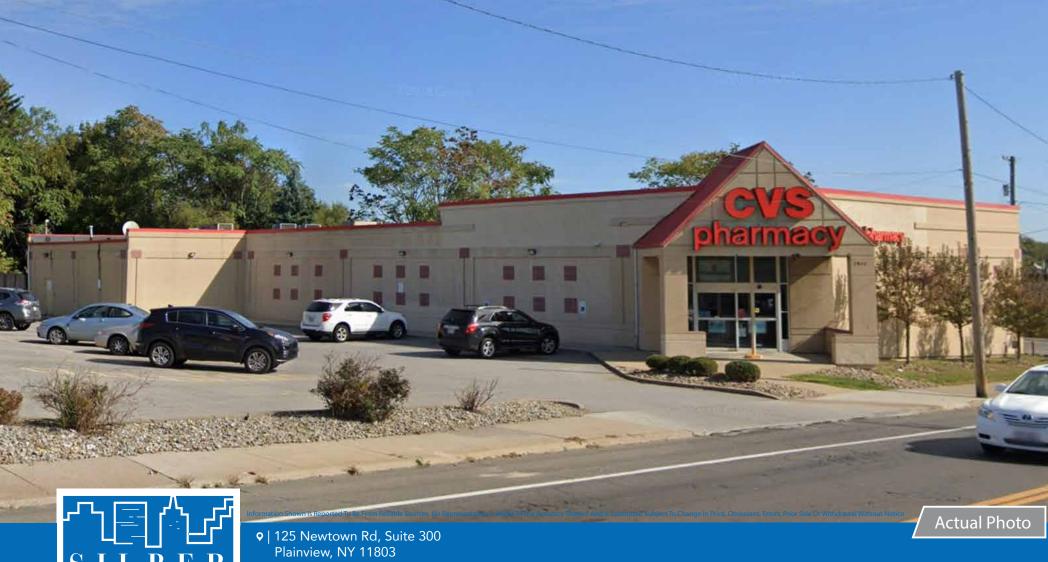

2846 Mahoning Ave | Youngstown, OH 44509

**L** | (516) 864.8000

Investment Properties Ltd.

www.SilberProperties.com

\$2,326,020 | 4.75% CAP





## **FINANCIAL INFORMATION**

| Lease Expiration | 2036                                                              |  |  |  |  |
|------------------|-------------------------------------------------------------------|--|--|--|--|
| Annual Rent      | \$110,486                                                         |  |  |  |  |
| Rental Increases | 5% Every Option                                                   |  |  |  |  |
| Options          | Three @ Five Years                                                |  |  |  |  |
| Building Size    | 11,183 SF                                                         |  |  |  |  |
| Lot Size         | .68 Acres                                                         |  |  |  |  |
| Lease Type       | Net - Net (Landlord responsible for Ro