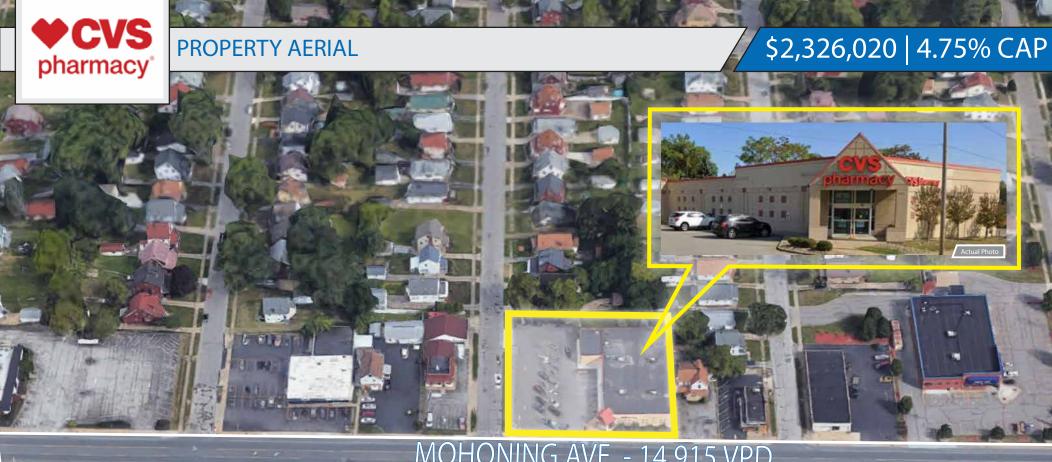

## **INVESTMENT HIGHLIGHTS**

- CVS has been here since 1994
- CVS signed a new 15 year extension indicating their commitment to this location
- Close proximity to Youngstown State University with over 12,000 Students
- Nearest CVS is over 7 miles away

## \$2,326,020 | 4.75% CAP

|   | POPULATION:                    | 1 MILE   | 3 MILE   | 5 MILE   |
|---|--------------------------------|----------|----------|----------|
|   | 2010 POPULATION                | 8,917    | 55,833   | 138,306  |
|   | 2020 POPULATION                | 8,037    | 53,424   | 133,494  |
|   | 2024 POPULATION PROJECTION     | 7,824    | 52,665   | 131,812  |
|   | ANNUAL GROWTH 2010-2019        | -0.90%   | -0.40%   | -0.30%   |
|   | ANNUAL GROWTH 2020-2024        | -0.50%   | -0.30%   | -0.30%   |
| _ | 2020 POPULATION BY RACE:       |          |          |          |
|   | WHITE                          | 6,285    | 37,091   | 95,981   |
|   | BLACK                          | 1,373    | 14,088   | 31,911   |
|   | AMERICAN INDIAN/ALASKAN NATIVE | 37       | 183      | 451      |
|   | ASIAN                          | 19       | 350      | 1,009    |
|   | HAWAIIAN & PACIFIC ISLANDER    | 0        | 9        | 60       |
|   | TWO OR MORE RACES              | 322      | 1,703    | 4,081    |
|   | HISPANIC ORIGIN                | 733      | 3,146    | 10,339   |
| _ | U.S. ARMED FORCES:             |          |          |          |
|   | HOUSEHOLDS:                    |          |          |          |
|   | 2010 HOUSEHOLDS                | 3,763    | 24,325   | 57,442   |
|   | 2020 HOUSEHOLDS                | 3,359    | 22,881   | 54,498   |
|   | 2024 HOUSEHOLD PROJECTION      | 3,267    | 22,512   | 53,724   |
|   | ANNUAL GROWTH 2010-2019        | 0%       | 0%       | -0.10%   |
|   | ANNUAL GROWTH 2020-2024        | -0.50%   | -0.30%   | -0.30%   |
|   | OWNER OCCUPIED                 | 2,217    | 13,463   | 34,782   |
|   | RENTER OCCUPIED                | 1,050    | 9,048    | 18,942   |
|   | AVG HOUSEHOLD INCOME           | \$44,735 | \$46,425 | \$55,221 |
|   | MEDIAN HOUSEHOLD INCOME        | \$31,177 | \$34,143 | \$40,259 |
|   |                                |          |          |          |