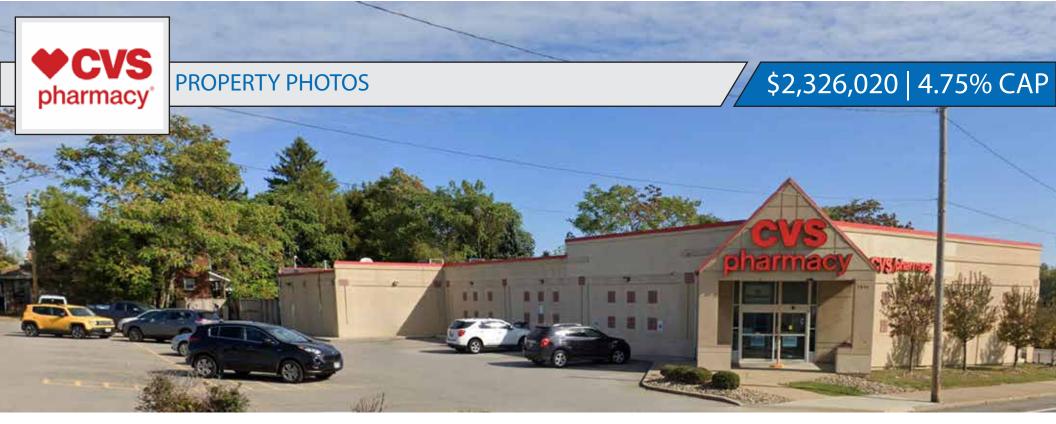

| 0%       | -0.10%   |
|   | ANNUAL GROWTH 2020-2024        | -0.50%   | -0.30%   | -0.30%   |
|   | OWNER OCCUPIED                 | 2,217    | 13,463   | 34,782   |
|   | RENTER OCCUPIED                | 1,050    | 9,048    | 18,942   |
|   | AVG HOUSEHOLD INCOME           | \$44,735 | \$46,425 | \$55,221 |
|   | MEDIAN HOUSEHOLD INCOME        | \$31,177 | \$34,143 | \$40,259 |
|   |                                |          |          |          |



Information Shown Is Reported To Be From Reliable Sources. No Representation Is Made To The Accuracy Thereof And Is Submitted Subject To Change In Price, Omissions, Errors, Prior Sale Or Withdrawal Without Notice

<sup>♥ | 125</sup> Newtown Rd, Suite 300 Plainview, NY 11803

**<sup>\</sup>** | (516) 864.8000

www.SilberProperties.com





**└** | (516) 864.8000 **②** | www.SilberProperties.com

Investment Properties Ltd.



2846 Mahoning Ave | Youngstown, OH 44509

\$2,326,020 | 4.75% CAP



**Actual Photo**