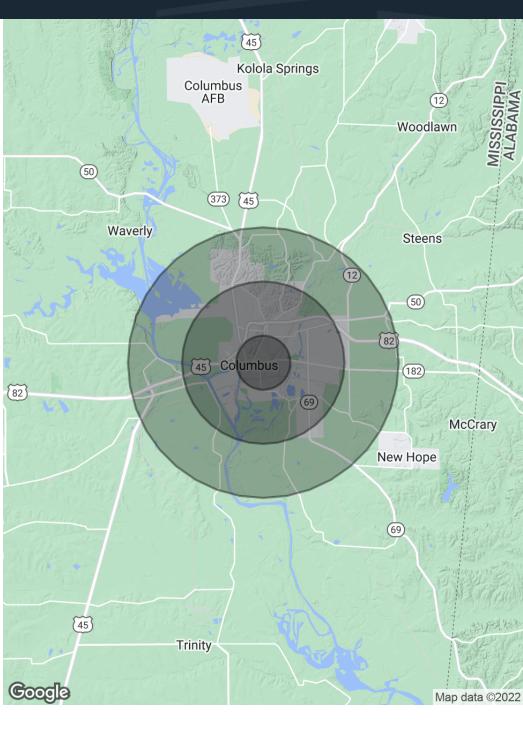

# DEMOGRAPHICS MAP & REPORT

#### POPULATION 1 MILE 3 MILES 5 MILES **Total Population** 8,899 22,305 33,213 Average Age 33.1 35.4 29.2 Average Age (Male) 25.7 29.8 32.3 Average Age (Female) 38.4 32.0 36.2

| HOUSEHOLDS & INCOME | 1 MILE    | 3 MILES   | 5 MILES   |
|---------------------|-----------|-----------|-----------|
| Total Households    | 3,482     | 9,006     | 13,272    |
| # of Persons per HH | 2.8       | 2.7       | 2.6       |
| Average HH Income   | \$49,672  | \$53,537  | \$58,931  |
| Average House Value | \$139,654 | \$117,806 | \$119,185 |