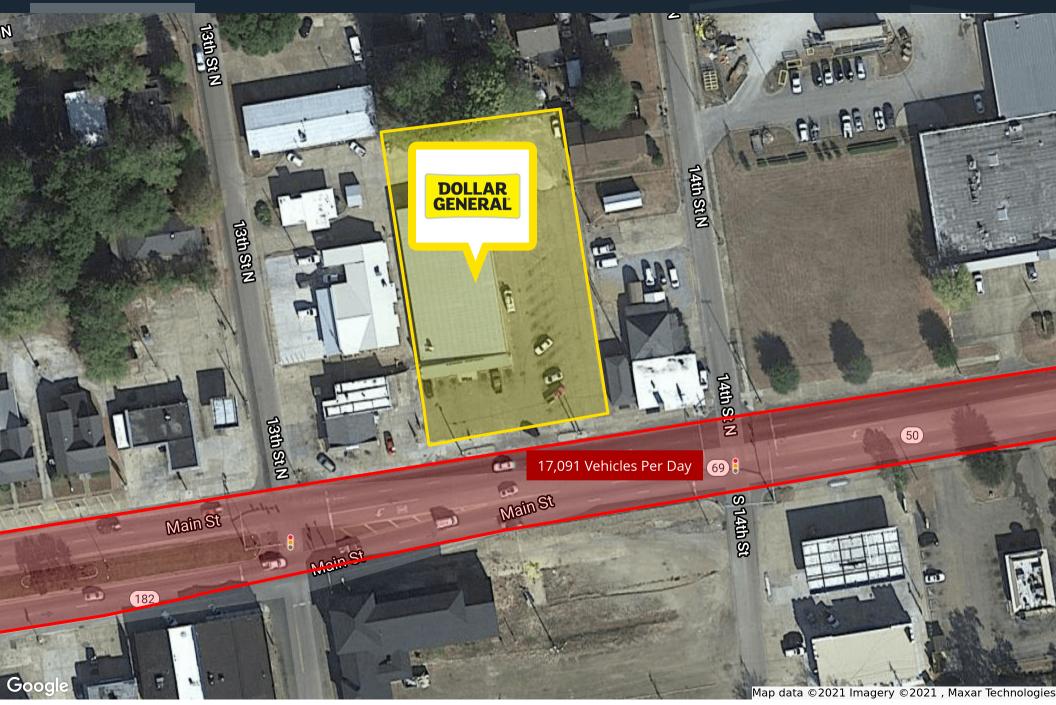

## COLUMBUS, MS

- Single Tenant Free-Standing Dollar General
- Located in the Heart of Columbus, MS
- Dense Community Surrounding 8,800+ People Reside within 1 Mile Radius - 22,300+ People Reside within 3 Mile Radius
- 5,000+ Daytime Employees within 1 Mile Radius of Site
- High Traffic Counts 17,000+ Vehicles Pass Site Daily on Main St
- National Grade Tenant Dollar General Standard & Poor's Credit Rating; "BBB"
- Recession Proof Tenant
- 9,146 SF Building on 0.9 Acre Lot Built in 2004
- Site Across Mississippi University for Women Nearby Golden Triangle Regional Airport
- NN Lease Structure Minimal Landlord Responsibilities

#### 1311 MAIN ST | COLUMBUS, MS 39701