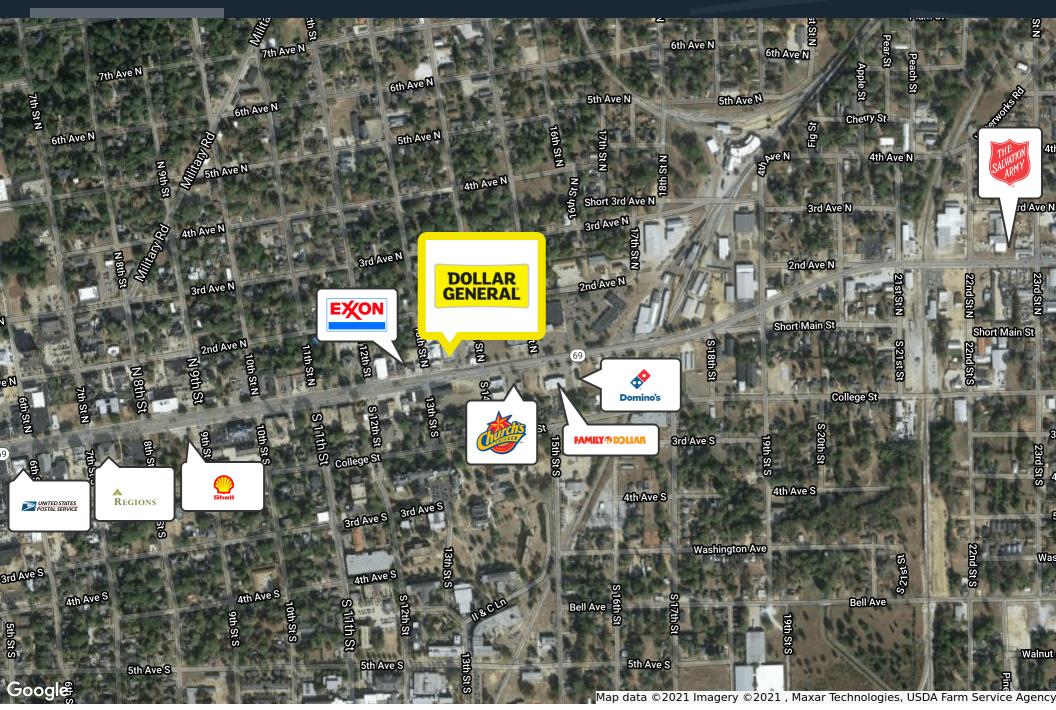

ersity for Women Nearby Golden Triangle Regional Airport
- NN Lease Structure Minimal Landlord Responsibilities

| PROPERTY DETAILS |                |
|------------------|----------------|
| Building Area:   | 9,146 SF       |
| Land Area:       | 0.9 Acres      |
| Year Built:      | 2004           |
| Guarantor:       | Dollar General |
| Price (PSF):     | \$77.47        |

#### LEASE OVERVIEW Remaining Lease Term: 8+ Years Lease Expiration: 7/30/2030 **Base Annual Rent:** \$44,640 Lease Type: NN 10% Every 5 Years Scheduled Rent Increases: **Options & Increases:** (3) 5 Year Options Insurance: Tenant Parking Lot Maintenance: Landlord Property Taxes: Tenant Roof & Structure: Landlord HVAC: Tenant



# ADDITIONAL PHOTOS









# REGIONAL MAP

#### 1311 MAIN ST | COLUMBUS, MS 39701













# DEMOGRAPHICS MAP & REPORT

#### POPULATION 1 MILE 3 MILES 5 MILES **Total Population** 8,899 22,305 33,213 Average Age 33.1 35.4 29.2 Average Age (Male) 25.7 29.8 32.3 Average Age (Female) 38.4 32.0 36.2

| HOUSEHOLDS & INCOME | 1 MILE    | 3 MILES   | 5 MILES   |
|---------------------|-----------|-----------|-----------|
| Total Households    | 3,482     | 9,006     | 13,272    |
| # of Persons per HH | 2.8       | 2.7       | 2.6       |
| Average HH Income   | \$49,672  | \$53,537  | \$58,931  |
| Average House Value | \$139,654 | \$117,806 | \$119,185 |





### 1311 MAIN ST | COLUMBUS, MS 39701



In Association with ParaSell, Inc. | A Licensed Mississippi Broker #23372

DANNY FRANCIS Associate Advisor 248.450.3046 danny.francis@legacycrea.com

DOMINIC SHAMANY Managing Dire