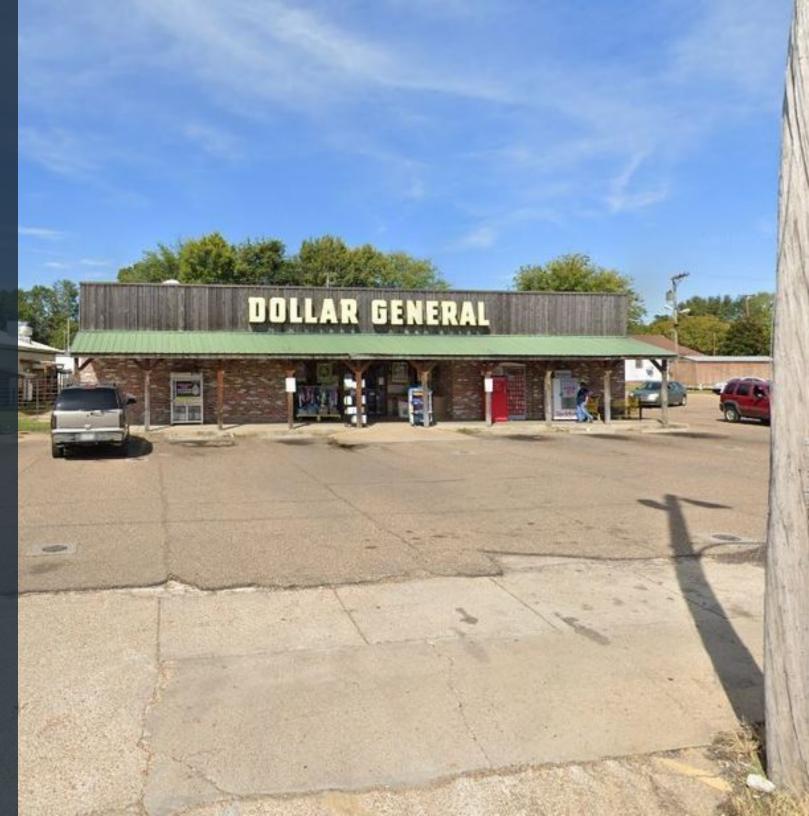

# DOLLAR GENERAL 1311 MAIN ST, COLUMBUS, MS 39701 FOR SALE \$708,571 | 6.3% CAP

LEGACYCREA.COM

## COLUMBUS, MS

- Single Tenant Free-Standing Dollar General
- Located in the Heart of Columbus, MS
- Dense Community Surrounding 8,800+ People Reside within 1 Mile Radius - 22,300+ People Reside within 3 Mile Radius
- 5,000+ Daytime Employees within 1 Mile Radius of Site
- High Traffic Counts 17,000+ Vehicles Pass Site Daily on Main St
- National Grade Tenant Dollar General Standard & Poor's Credit Rating; "BBB"
- Recession Proof Tenant
- 9,146 SF Building on 0.9 Acre Lot Built in 2004
- Site Across Mississippi University for Women Nearby Golden Triangle Regional Airport
- NN Lease Structure Minimal Landlord Responsibilities