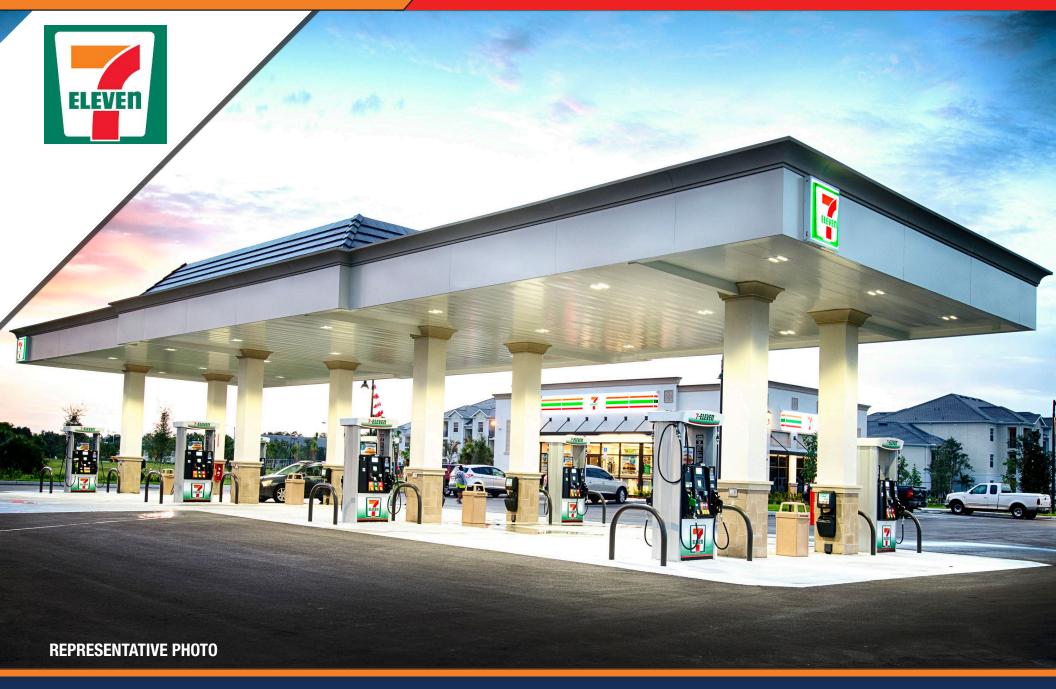

# **INVESTMENT OVERVIEW**

Marcus & Millichap is pleased to present for sale this freestanding, single-tenant 7-Eleven located in Eustis, Florida. Eustis is in Lake County and part of the Orlando-Kissimme-Sanford MSA. The fee simple lease, backed by 7-Eleven Corporate, will have a 15-year lease with 10 percent increases in rent every five years and four, five-year options to extend with an expected rent commencement of October 2022. This is an ideal passive investment opportunity with zero landlord responsibilities being offered at a 3.90 percent capitalization rate.

The subject property consists of a 4,597 square foot retail space, a single-row canopy with eight dispensers (16 fueling stations) with ample parking on a large 2.11-acre parcel and site layout allowing for boat fueling. It is strategically located at the signalized hard corner of State Road 44 and Fish Camp Road with 16,200 vehicles per day. The property benefits from the 54,693 residents in a 5-mile radius and an average household income of \$93,814 in the immediate area. The area is projected to see explosive growth of 13 percent by 2026.