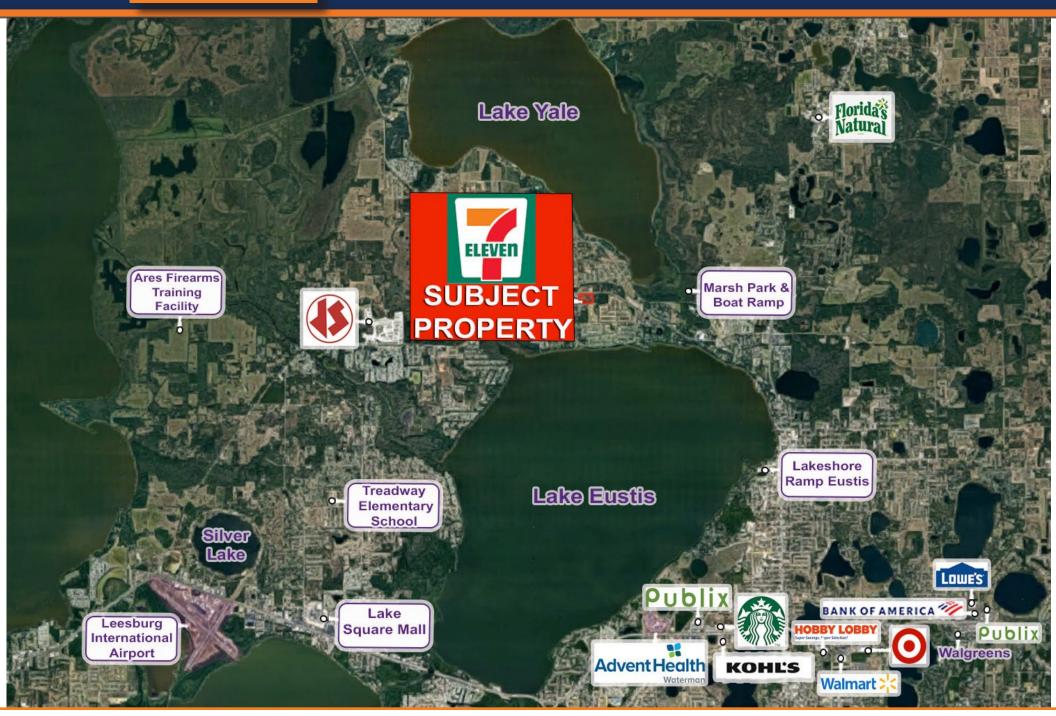

The subject property consists of a 4,597 square foot retail space, a single-row canopy with eight dispensers (16 fueling stations) with ample parking on a large 2.11-acre parcel and site layout allowing for boat fueling. It is strategically located at the signalized hard corner of State Road 44 and Fish Camp Road with 16,200 vehicles per day. The property benefits from the 54,693 residents in a 5-mile radius and an average household income of \$93,814 in the immediate area. The area is projected to see explosive growth of 13 percent by 2026.

The 7-Eleven is situated between two boatable lakes with multiple boat ramps less than one mile away. Lake Eustis is a 7,000-acre lake is the center lake in the vast Harris Chain of Lakes. To the north is Lake Yale a 4,020-acre lake. Floridians and visitors frequently sail and fish on these lakes.