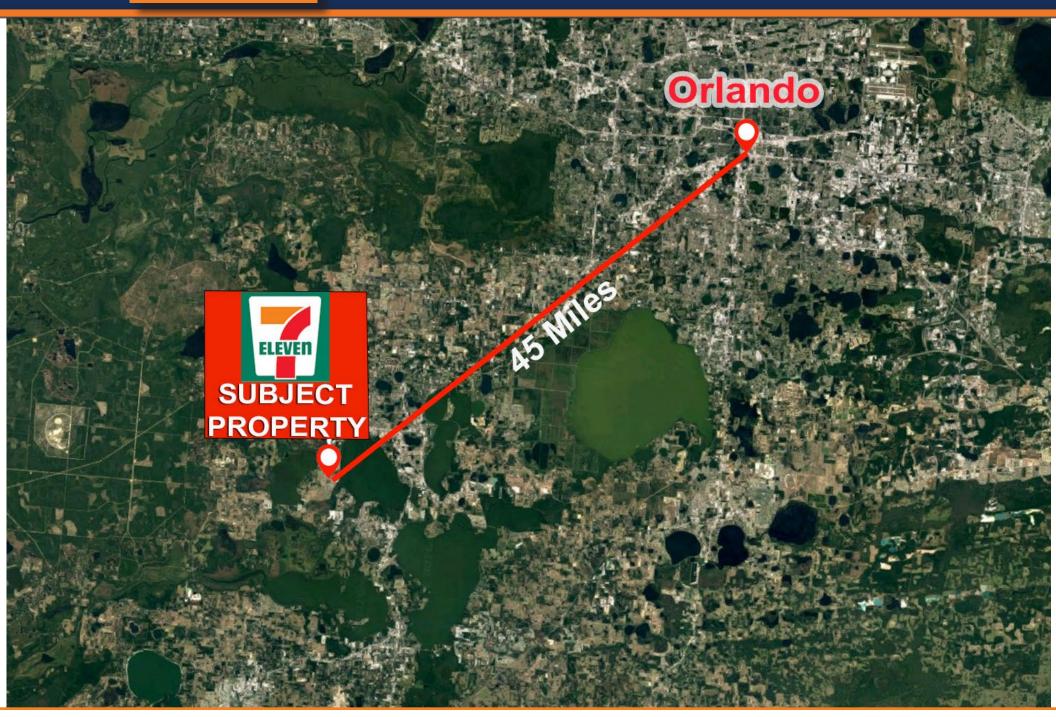

# **INVESTMENT OVERVIEW**

Marcus & Millichap is pleased to present for sale this freestanding, single-tenant 7-Eleven located in Eustis, Florida. Eustis is in Lake County and part of the Orlando-Kissimme-Sanford MSA. The fee simple lease, backed by 7-Eleven Corporate, will have a 15-year lease with 10 percent increases in rent every five years and four, five-year options to extend with an expected rent commencement of October 2022. This is an ideal passive investment opportunity with zero landlord responsibilities being offered at a 3.90 percent capitalization rate.