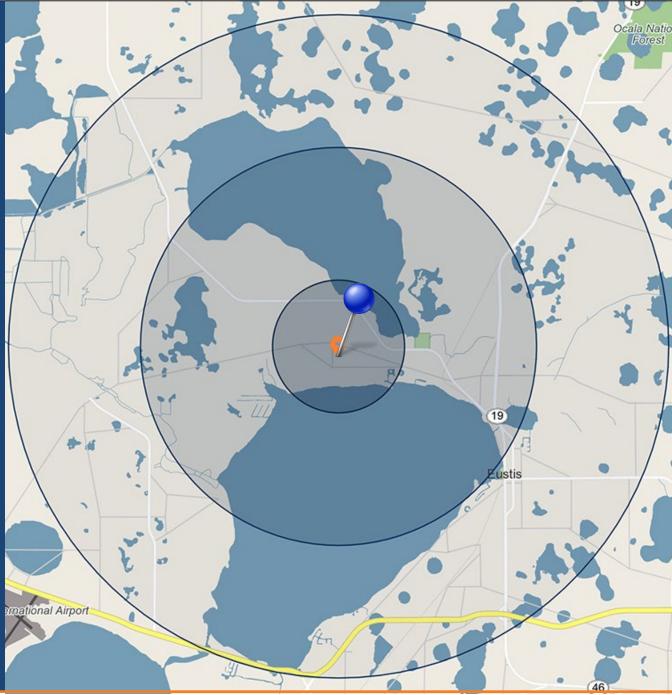

The 7-Eleven is situated between two boatable lakes with multiple boat ramps less than one mile away. Lake Eustis is a 7,000-acre lake is the center lake in the vast Harris Chain of Lakes. To the north is Lake Yale a 4,020-acre lake. Floridians and visitors frequently sail and fish on these lakes.

# **GEOGRAPHY: 5 MILE**