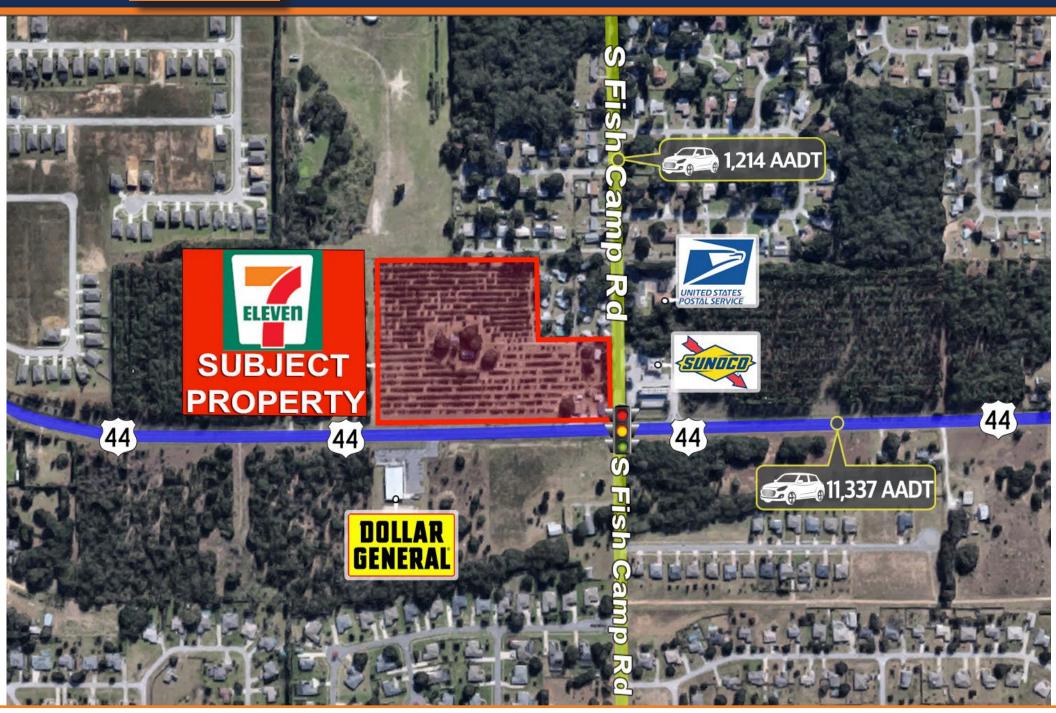

The subject property consists of a 4,597 square foot retail space, a single-row canopy with eight dispensers (16 fueling stations) with ample parking on a large 2.11-acre parcel and site layout allowing for boat fueling. It is strategically located at the signalized hard corner of State Road 44 and Fish Camp Road with 16,200 vehicles per day. The property benefits from the 54,693 residents in a 5-mile radius and an average household income of \$93,814 in the immediate area. The area is projected to see explosive growth of 13 percent by 2026.