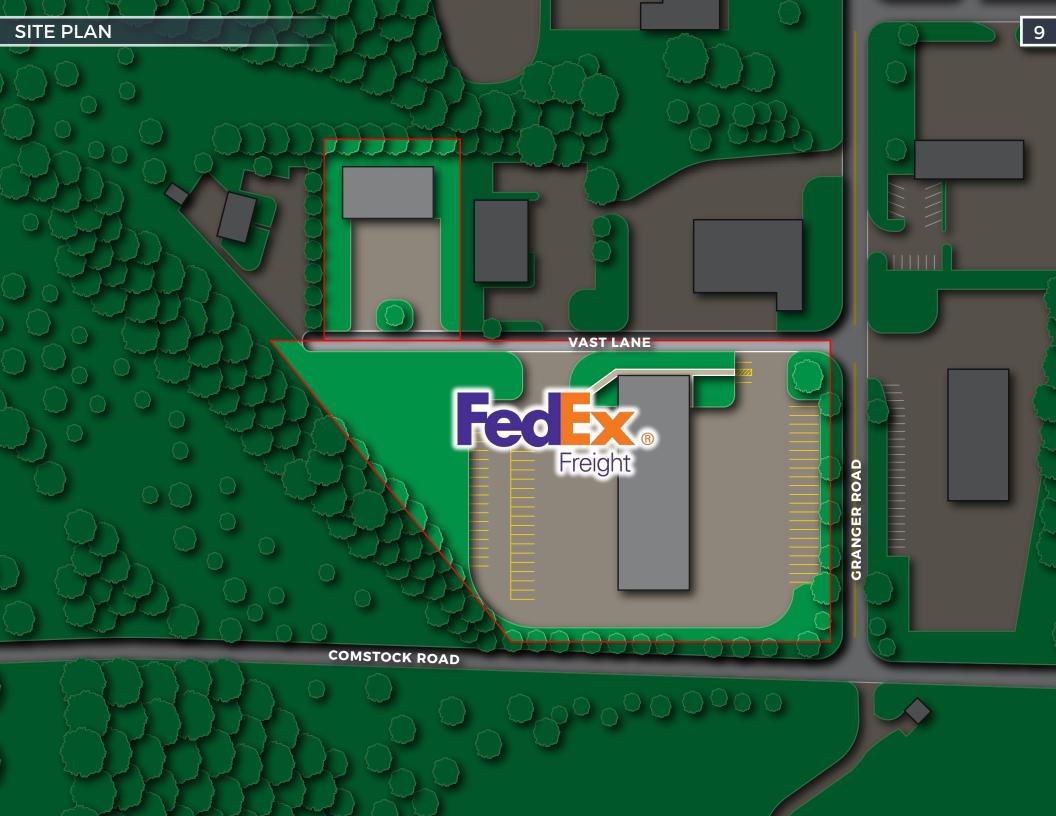

# **INVESTMENT HIGHLIGHTS**

Horvath & Tremblay is pleased to present the opportunity to purchase two adjacent freestanding Fed-Ex Freight investment properties located at 111 Granger Road and 36 Vast Road in Berlin, Vermont (the "Properties"). Fed-Ex Freight has been at the 111 Granger Road location since 2007 and expanded into 36 Vast Lane (Across the street) in 2017. Fed-Ex Freight occupies both buildings under a single lease and they have 3+ years remaining on their double net lease at both properties.

- LONG TERM LEASE: Fed-Ex Freight has been at the Granger Road location since 2007 and expanded into the Vast Lane location in 2017. Fed-Ex Freight has 3+ years remaining on their double net lease.
- MINIMAL LANDLORD RESPONSIBILITIES: The Lease is double net ("NN") as the Tenant is responsible for CAM, Taxes and Utilities.
- STRATEGIC LOCATION: The Properties benefit from their central location just off VT Route 62, with close and convenient access to US Route 302 and Interstate 89. The Properties are also positioned approximately 0.25-miles from the Edward F Knapp State Airport. The Properties are strategically positioned in between downtown Montpellier and downtown Barre, both approximately 5-miles away. The Properties also offer convenient access to northern Vermont's other cities including Burlington, St Johnsbury, as well as Lebanon, NH at the confluence of Interstates 89 and 91.
- AREA ECONOMIC DRIVERS: The Properties are well positioned within the area's commercial district. The immediate area along Granger Road is home to several industrial/warehouse facilities, and area's primary retailers are within also within 1-mile of the Properties, including, The Berlin Mall, Walmart Supercenter, Shaw's, and Kohl's. Additionally, the Properties are less than 1.5-miles from the Central Vermont Medical Center, Vermont Psychiatric Care Hospital, Berlin Health & Rehab Center, and several UVM Health Network facilities. The US Route 302 corridor also features additional retailers including Price Chopper, TJ Maxx, CVS, Panera Bread, Starbucks, McDonald's, Burger King, and KFC.
- VERASATILE INVESTMENT PROPERTY: The Granger Road Property is improved with a 20,400 square foot building on 4-acres of land and the Vast Road Property is improved with a 6,000 square foot building on 1-acre of land. The Granger Road building has thirty-six (36), dock-level loading bays, and offers ample space to accommodate tractor trailers and an office space. The Properties are versatile and would be highly sought after by distribution tenants.
- **E-COMMERCE RESISTANT INVESTMENT:** Shipping and Distribution properties represent a rare "E-Commerce Resistant" asset class. As E-Commerce continues to grow at a torrid pace, the need for more logistics and distribution properties will continue to rise. Properties and companies like this will be well positioned to benefit from the rising E-Commerce trends and the support that goes into order fulfillment.
- **DEMOGRAPHICS**: More than 25,400 people live within 5-miles of the Properties with an average household income of \$75,731 and approximately 45,600 people live within 10-miles of the Properties.

NOTE: The offering is for two (2) buildings. 111 Granger Rd is 20,400 SF (estimated) and sits on 4-acres of land and 36 Vast Lane (across the street) is 6,000 SF (estimated) and sits on 1-acre of land.