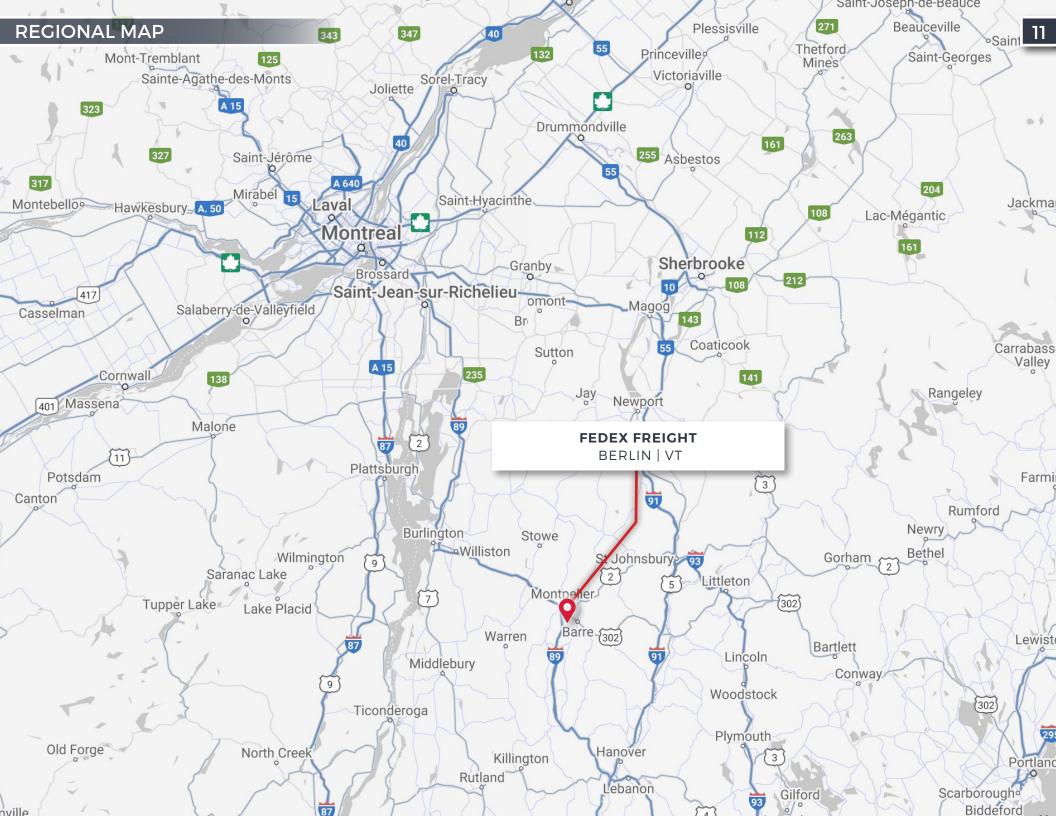

# **INVESTMENT HIGHLIGHTS**

Horvath & Tremblay is pleased to present the opportunity to purchase two adjacent freestanding Fed-Ex Freight investment properties located at 111 Granger Road and 36 Vast Road in Berlin, Vermont (the "Properties"). Fed-Ex Freight has been at the 111 Granger Road location since 2007 and expanded into 36 Vast Lane (Across the street) in 2017. Fed-Ex Freight occupies both buildings under a single lease and they have 3+ years remaining on their double net lease at both properties.

The Properties benefit from their central location just off VT Route 62, with close and convenient access to US Route 302 and Interstate 89. The Properties are also positioned approximately 0.25-miles from the Edward F Knapp State Airport. The Properties are strategically positioned in between downtown Montpellier and downtown Barre, both approximately 5-miles away. The Properties also offer convenient access to northern Vermont's other cities including Burlington, St Johnsbury, as well as Lebanon, NH at the confluence of Interstates 89 and 91.

# 111 GRANGER ROAD & 36 VAST LANE | BERLIN, VT 05602

6.25% CAP RATE

| OWNERSHIP:              | Fee Simple                       |  |  |
|-------------------------|----------------------------------|--|--|
| BUILDING AREA:          | 26,400 SF                        |  |  |
| LAND AREA:              | 5.00 Acres                       |  |  |
| GUARANTOR:              | Corporate                        |  |  |
| LEASE TYPE:             | Double Net  Landlord Responsible |  |  |
| ROOF & STRUCTURE:       |                                  |  |  |
| RENT COMMENCEMENT DATE: | 05/10/2007                       |  |  |
| LEASE EXPIRATION DATE:  | 05/10/2025                       |  |  |
| LEASE TERM REMAINING:   | 3+ Years                         |  |  |
| RENEWAL OPTIONS:        | None                             |  |  |
|                         |                                  |  |  |