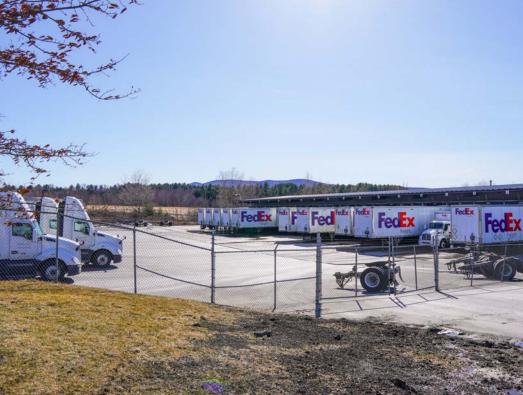

# **INVESTMENT HIGHLIGHTS**

Horvath & Tremblay is pleased to present the opportunity to purchase two adjacent freestanding Fed-Ex Freight investment properties located at 111 Granger Road and 36 Vast Road in Berlin, Vermont (the "Properties"). Fed-Ex Freight has been at the 111 Granger Road location since 2007 and expanded into 36 Vast Lane (Across the street) in 2017. Fed-Ex Freight occupies both buildings under a single lease and they have 3+ years remaining on their double net lease at both properties.

- LONG TERM LEASE: Fed-Ex Freight has been at the Granger Road location since 2007 and expanded into the Vast Lane location in 2017. Fed-Ex Freight has 3+ years remaining on their double net lease.
- MINIMAL LANDLORD RESPONSIBILITIES: The Lease is double net ("NN") as the Tenant is responsible for CAM, Taxes and Utilities.
- STRATEGIC LOCATION: The Properties benefit from their central location just off VT Route 62, with close and convenient access to US Route 302 and Interstate 89. The Properties are also positioned approximately 0.25-miles from the Edward F Knapp State Airport. The Properties are strategically positioned in between downtown Montpellier and downtown Barre, both approximately 5-miles away. The Properties also offer convenient access to northern Vermont's other cities including Burlington, St Johnsbury, as well as Lebanon, NH at the confluence of Interstates 89 and 91.
- AREA ECONOMIC DRIVERS: The Properties are well positioned within the area's commercial district. The immediate area along Granger Road is home to several industrial/warehouse facilities, and area's primary retailers are within also within 1-mile of the Properties, including, The Berlin Mall, Walmart Supercenter, Shaw's, and Kohl's. Additionally, the Properties are less than 1.5-miles from the Central Vermont Medical Center, Vermont Psychiatric Care Hospital, Berlin Health & Rehab Center, and several UVM Health Network facilities. The US Route 302 corridor also features additional retailers including Price Chopper, TJ Maxx, CVS, Panera Bread, Starbucks, McDonald's, Burger King, and KFC.
- VERASATILE INVESTMENT PROPERTY: The Granger Road Property is improved with a 20,400 square foot building on 4-acres of land and the Vast Road Property is improved with a 6,000 square foot building on 1-acre of land. The Granger Road building has thirty-six (36), dock-level loading bays, and offers ample space to accommodate tractor trailers and an office space. The Properties are versatile and would be highly sought after by distribution tenants.
- **E-COMMERCE RESISTANT INVESTMENT:** Shipping and Distribution properties represent a rare "E-Commerce Resistant" asset class. As E-Commerce continues to grow at a torrid pace, the need for more logistics and distribution properties will continue to rise. Properties and companies like this will be well positioned to benefit from the rising E-Commerce trends and the support that goes into order fulfillment.
- **DEMOGRAPHICS**: More than 25,400 people live within 5-miles of the Properties with an average household income of \$75,731 and approximately 45,600 people live within 10-miles of the Properties.