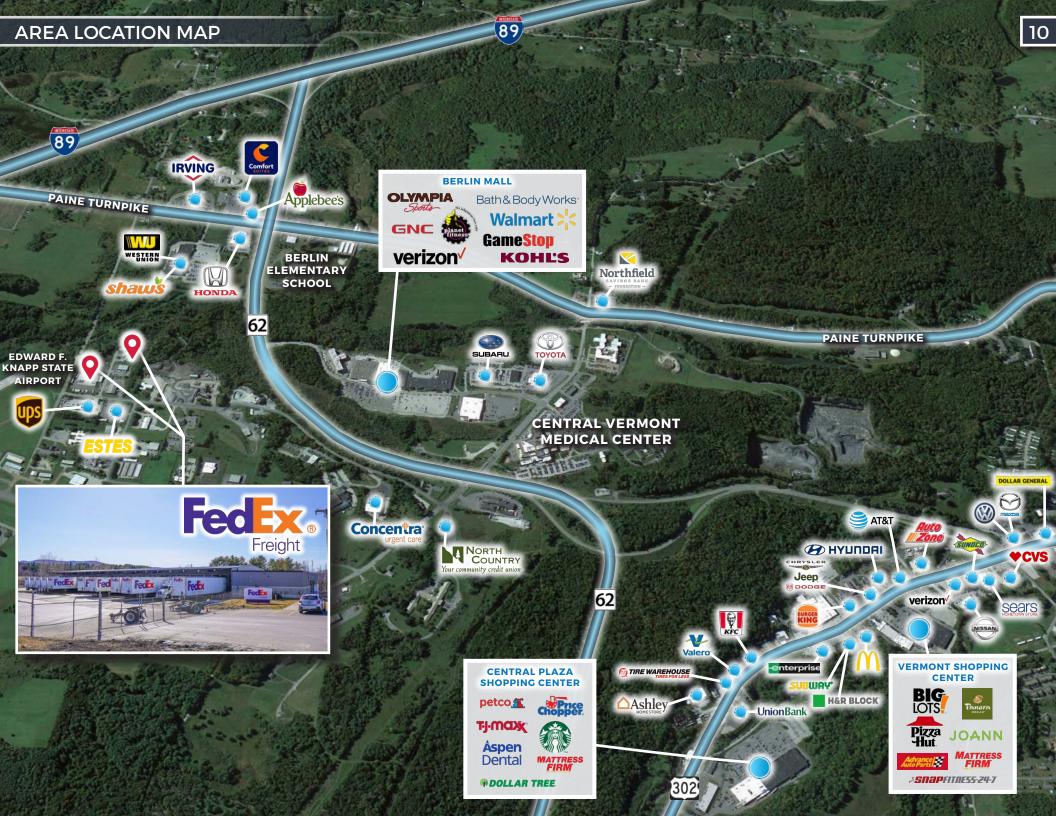

The Properties benefit from their central location just off VT Route 62, with close and convenient access to US Route 302 and Interstate 89. The Properties are also positioned approximately 0.25-miles from the Edward F Knapp State Airport. The Properties are strategically positioned in between downtown Montpellier and downtown Barre, both approximately 5-miles away. The Properties also offer convenient access to northern Vermont's other cities including Burlington, St Johnsbury, as well as Lebanon, NH at the confluence of Interstates 89 and 91.

- LONG TERM LEASE: Fed-Ex Freight has been at the Granger Road location since 2007 and expanded into the Vast Lane location in 2017. Fed-Ex Freight has 3+ years remaining on their double net lease.
- MINIMAL LANDLORD RESPONSIBILITIES: The Lease is double net ("NN") as the Tenant is responsible for CAM, Taxes and Utilities.
- STRATEGIC LOCATION: The Properties benefit from their central location just off VT Route 62, with close and convenient access to US Route 302 and Interstate 89. The Properties are also positioned approximately 0.25-miles from the Edward F Knapp State Airport. The Properties are strategically positioned in between downtown Montpellier and downtown Barre, both approximately 5-miles away. The Properties also offer convenient access to northern Vermont's other cities including Burlington, St Johnsbury, as well as Lebanon, NH at the confluence of Interstates 89 and 91.
- AREA ECONOMIC DRIVERS: The Properties are well positioned within the area's commercial district. The immediate area along Granger Road is home to several industrial/warehouse facilities, and area's primary retailers are within also within 1-mile of the Properties, including, The Berlin Mall, Walmart Supercenter, Shaw's, and Kohl's. Additionally, the Properties are less than 1.5-miles from the Central Vermont Medical Center, Vermont Psychiatric Care Hospital, Berlin Health & Rehab Center, and several UVM Health Network facilities. The US Route 302 corridor also features additional retailers including Price Chopper, TJ Maxx, CVS, Panera Bread, Starbucks, McDonald's, Burger King, and KFC.
- VERASATILE INVESTMENT PROPERTY: The Granger Road Property is improved with a 20,400 square foot building on 4-acres of land and the Vast Road Property is improved with a 6,000 square foot building on 1-acre of land. The Granger Road building has thirty-six (36), dock-level loading bays, and offers ample space to accommodate tractor trailers and an office space. The Properties are versatile and would be highly sought after by distribution tenants.
- **E-COMMERCE RESISTANT INVESTMENT:** Shipping and Distribution properties represent a rare "E-Commerce Resistant" asset class. As E-Commerce continues to grow at a torrid pace, the need for more logistics and distribution properties will continue to rise. Properties and companies like this will be well positioned to benefit from the rising E-Commerce trends and the support that goes into order fulfillment.
- **DEMOGRAPHICS**: More than 25,400 people live within 5-miles of the Properties with an average household income of \$75,731 and approximately 45,600 people live within 10-miles of the Properties.

### **OVERVIEW**

Located in the heart of Central Vermont, Berlin has a population of 2,849 at the 2020 census. Being the town between Barre and Montpelier, the two largest cities in the region, much of the commercial business of the region can be found in Berlin, including parts of the Barre-Montpelier Road (U.S. Route 302), and the Berlin Mall.

Parts of Berlin are easily accessible from both Montpelier and Barre, and as such, many of the area's national chain stores are located there. The main shopping center in Berlin is the Berlin Mall, a small enclosed shopping mall. At 330,000 square feet, it is Vermont's third biggest mall, with over 25 shops, including Kohls and Walmart with one vacant anchor last occupied by JCPenney. There are also several strip malls along the Barre-Montpelier Road that are home to supermarkets, sit-down and fast-food restaurants, and car dealerships.

Central Vermont Medical Center, with 122 inpatient beds, is the primary health care provider for 66,000 people in central Vermont. The state psychiatric hospital, Vermont Psychiatric Care Hospital, is also located in the town.