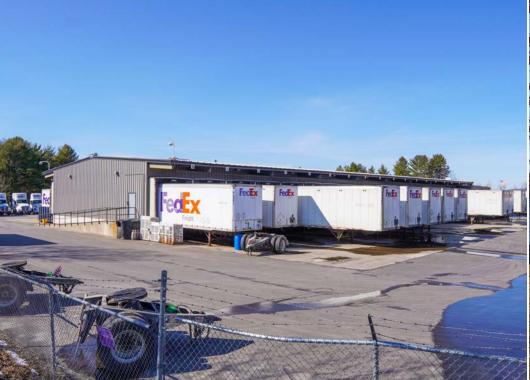

# **INVESTMENT HIGHLIGHTS**

Horvath & Tremblay is pleased to present the opportunity to purchase two adjacent freestanding Fed-Ex Freight investment properties located at 111 Granger Road and 36 Vast Road in Berlin, Vermont (the "Properties"). Fed-Ex Freight has been at the 111 Granger Road location since 2007 and expanded into 36 Vast Lane (Across the street) in 2017. Fed-Ex Freight occupies both buildings under a single lease and they have 3+ years remaining on their double net lease at both properties.

- LONG TERM LEASE: Fed-Ex Freight has been at the Granger Road location since 2007 and expanded into the Vast Lane location in 2017. Fed-Ex Freight has 3+ years remaining on their double net lease.
- MINIMAL LANDLORD RESPONSIBILITIES: The Lease is double net ("NN") as the Tenant is responsible for CAM, Taxes and Utilities.
- STRATEGIC LOCATION: The Properties benefit from their central location just off VT Route 62, with close and convenient access to US Route 302 and Interstate 89. The Properties are also positioned approximately 0.25-miles from the Edward F Knapp State Airport. The Properties are strategically positioned in between downtown Montpellier and downtown Barre, both approximately 5-miles away. The Properties also offer convenient access to northern Vermont's other cities including Burlington, St Johnsbury, as well as Lebanon, NH at the confluence of Interstates 89 and 91.
- AREA ECONOMIC DRIVERS: The Properties are well positioned within the area's commercial district. The immediate area along Granger Road is home to several industrial/warehouse facilities, and area's primary retailers are within also within 1-mile of the Properties, including, The Berlin Mall, Walmart Supercenter, Shaw's, and Kohl's. Additionally, the Properties are less than 1.5-miles from the Central Vermont Medical Center, Vermont Psychiatric Care Hospital, Berlin Health & Rehab Center, and several UVM Health Network facilities. The US Route 302 corridor also features additional retailers including Price Chopper, TJ Maxx, CVS, Panera Bread, Starbucks, McDonald's, Burger King, and KFC.
- VERASATILE INVESTMENT PROPERTY: The Granger Road Property is improved with a 20,400 square foot building on 4-acres of land and the Vast Road Property is improved with a 6,000 square foot building on 1-acre of land. The Granger Road building has thirty-six (36), dock-level loading bays, and offers ample space to accommodate tractor trailers and an office space. The Properties are versatile and would be highly sought after by distribution tenants.
- **E-COMMERCE RESISTANT INVESTMENT:** Shipping and Distribution properties represent a rare "E-Commerce Resistant" asset class. As E-Commerce continues to grow at a torrid pace, the need for more logistics and distribution properties will continue to rise. Properties and companies like this will be well positioned to benefit from the rising E-Commerce trends and the support that goes into order fulfillment.
- **DEMOGRAPHICS**: More than 25,400 people live within 5-miles of the Properties with an average household income of \$75,731 and approximately 45,600 people live within 10-miles of the Properties.

NOTE: The offering is for two (2) buildings. 111 Granger Rd is 20,400 SF (estimated) and sits on 4-acres of land and 36 Vast Lane (across the street) is 6,000 SF (estimated) and sits on 1-acre of land.