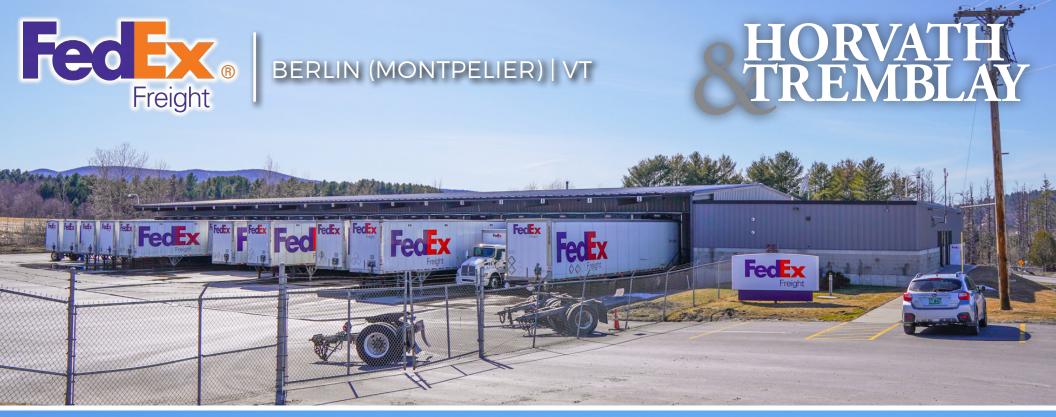

# **INVESTMENT HIGHLIGHTS**

Horvath & Tremblay is pleased to present the opportunity to purchase two adjacent freestanding Fed-Ex Freight investment properties located at 111 Granger Road and 36 Vast Road in Berlin, Vermont (the "Properties"). Fed-Ex Freight has been at the 111 Granger Road location since 2007 and expanded into 36 Vast Lane (Across the street) in 2017. Fed-Ex Freight occupies both buildings under a single lease and they have 3+ years remaining on their double net lease at both properties.

- LONG TERM LEASE: Fed-Ex Freight has been at the Granger Road location since 2007 and expanded into the Vast Lane location in 2017. Fed-Ex Freight has 3+ years remaining on their double net lease.
- MINIMAL LANDLORD RESPONSIBILITIES: The Lease is double net ("NN") as the Tenant is responsible for CAM, Taxes and Utilities.
- STRATEGIC LOCATION: The Properties benefit from their central location just off VT Route 62, with close and convenient access to US Route 302 and Interstate 89. The Properties are also positioned approximately 0.25-miles from the Edward F Knapp State Airport. The Properties are strategically positioned in between downtown Montpellier and downtown Barre, both approximately 5-miles away. The Properties also offer convenient access to northern Vermont's other cities including Burlington, St Johnsbury, as well as Lebanon, NH at the confluence of Interstates 89 and 91.
- AREA ECONOMIC DRIVERS: The Properties are well positioned within the area's commercial district. The immediate area along Granger Road is home to several industrial/warehouse facilities, and area's primary retailers are within also within 1-mile of the Properties, including, The Berlin Mall, Walmart Supercenter, Shaw's, and Kohl's. Additionally, the Properties are less than 1.5-miles from the Central Vermont Medical Center, Vermont Psychiatric Care Hospital, Berlin Health & Rehab Center, and several UVM Health Network facilities. The US Route 302 corridor also features additional retailers including Price Chopper, TJ Maxx, CVS, Panera Bread, Starbucks, McDonald's, Burger King, and KFC.
- VERASATILE INVESTMENT PROPERTY: The Granger Road Property is improved with a 20,400 square foot building on 4-acres of land and the Vast Road Property is improved with a 6,000 square foot building on 1-acre of land. The Granger Road building has thirty-six (36), dock-level loading bays, and offers ample space to accommodate tractor trailers and an office space. The Properties are versatile and would be highly sought after by distribution tenants.
- **E-COMMERCE RESISTANT INVESTMENT:** Shipping and Distribution properties represent a rare "E-Commerce Resistant" asset class. As E-Commerce continues to grow at a torrid pace, the need for more logistics and distribution properties will continue to rise. Properties and companies like this will be well positioned to benefit from the rising E-Commerce trends and the support that goes into order fulfillment.
- **DEMOGRAPHICS**: More than 25,400 people live within 5-miles of the Properties with an average household income of \$75,731 and approximately 45,600 people live within 10-miles of the Properties.