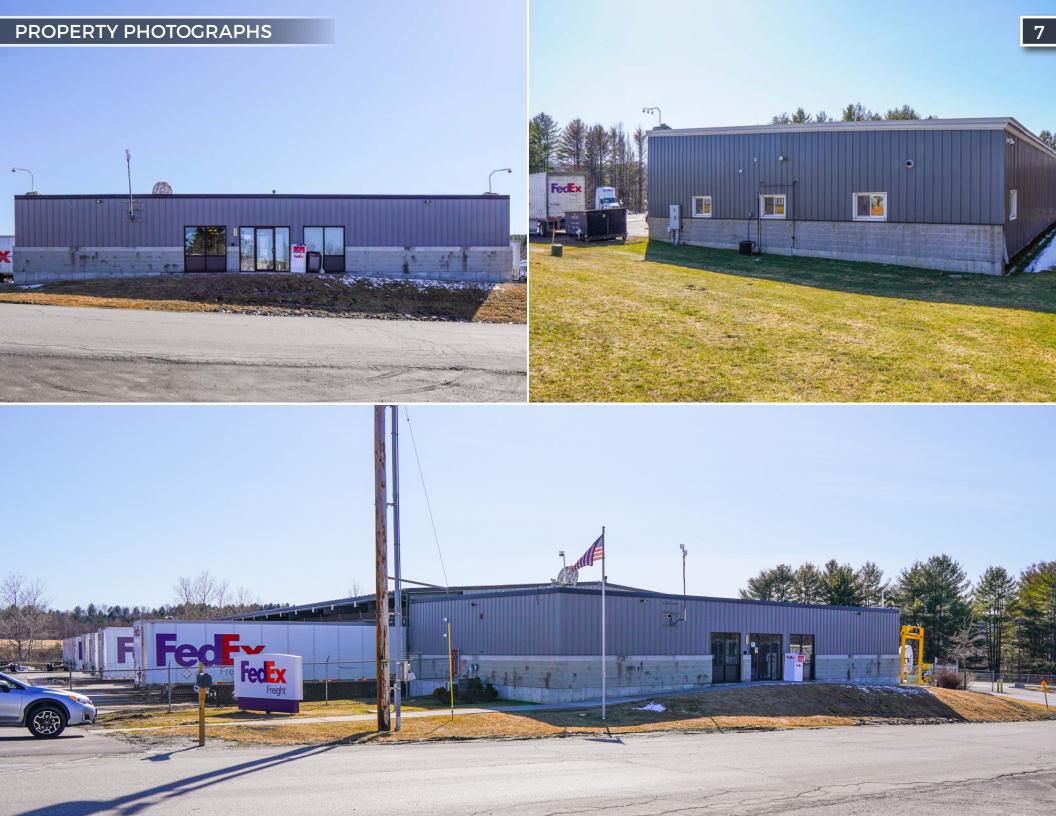

- LONG TERM LEASE: Fed-Ex Freight has been at the Granger Road location since 2007 and expanded into the Vast Lane location in 2017. Fed-Ex Freight has 3+ years remaining on their double net lease.
- MINIMAL LANDLORD RESPONSIBILITIES: The Lease is double net ("NN") as the Tenant is responsible for CAM, Taxes and Utilities.
- STRATEGIC LOCATION: The Properties benefit from their central location just off VT Route 62, with close and convenient access to US Route 302 and Interstate 89. The Properties are also positioned approximately 0.25-miles from the Edward F Knapp State Airport. The Properties are strategically positioned in between downtown Montpellier and downtown Barre, both approximately 5-miles away. The Properties also offer convenient access to northern Vermont's other cities including Burlington, St Johnsbury, as well as Lebanon, NH at the confluence of Interstates 89 and 91.
- AREA ECONOMIC DRIVERS: The Properties are well positioned within the area's commercial district. The immediate area along Granger Road is home to several industrial/warehouse facilities, and area's primary retailers are within also within 1-mile of the Properties, including, The Berlin Mall, Walmart Supercenter, Shaw's, and Kohl's. Additionally, the Properties are less than 1.5-miles from the Central Vermont Medical Center, Vermont Psychiatric Care Hospital, Berlin Health & Rehab Center, and several UVM Health Network facilities. The US Route 302 corridor also features additional retailers including Price Chopper, TJ Maxx, CVS, Panera Bread, Starbucks, McDonald's, Burger King, and KFC.
- VERASATILE INVESTMENT PROPERTY: The Granger Road Property is improved with a 20,400 square foot building on 4-acres of land and the Vast Road Property is improved with a 6,000 square foot building on 1-acre of land. The Granger Road building has thirty-six (36), dock-level loading bays, and offers ample space to accommodate tractor trailers and an office space. The Properties are versatile and would be highly sought after by distribution tenants.
- **E-COMMERCE RESISTANT INVESTMENT:** Shipping and Distribution properties represent a rare "E-Commerce Resistant" asset class. As E-Commerce continues to grow at a torrid pace, the need for more logistics and distribution properties will continue to rise. Properties and companies like this will be well positioned to benefit from the rising E-Commerce trends and the support that goes into order fulfillment.
- **DEMOGRAPHICS**: More than 25,400 people live within 5-miles of the Properties with an average household income of \$75,731 and approximately 45,600 people live within 10-miles of the Properties.

NOTE: The offering is for two (2) buildings. 111 Granger Rd is 20,400 SF (estimated) and sits on 4-acres of land and 36 Vast Lane (across the street) is 6,000 SF (estimated) and sits on 1-acre of land.