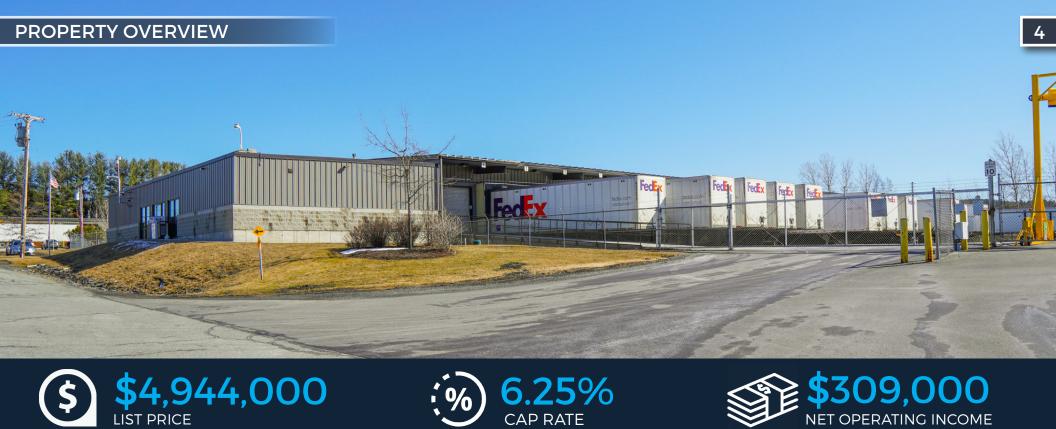

# 111 GRANGER ROAD & 36 VAST LANE | BERLIN, VT 05602

6.25% CAP RATE

| OWNERSHIP:              | Fee Simple                       |  |  |
|-------------------------|----------------------------------|--|--|
| BUILDING AREA:          | 26,400 SF                        |  |  |
| LAND AREA:              | 5.00 Acres                       |  |  |
| GUARANTOR:              | Corporate                        |  |  |
| LEASE TYPE:             | Double Net  Landlord Responsible |  |  |
| ROOF & STRUCTURE:       |                                  |  |  |
| RENT COMMENCEMENT DATE: | 05/10/2007                       |  |  |
| LEASE EXPIRATION DATE:  | 05/10/2025                       |  |  |
| LEASE TERM REMAINING:   | 3+ Years                         |  |  |
| RENEWAL OPTIONS:        | None                             |  |  |
|                         |                                  |  |  |

| ANNUAL RENTAL INCOME |                         |         |           |  |  |
|----------------------|-------------------------|---------|-----------|--|--|
| LEASE YEARS          | LEASE TERM              |         | ANNUAL    |  |  |
| 11 - 18              | 05/11/2017 - 05/10/2025 | CURRENT | \$309,000 |  |  |

NOTE: The offering is for two (2) buildings. 111 Granger Rd is 20,400 SF (estimated) and sits on 4-acres of land and 36 Vast Lane (across the street) is 6,000 SF (estimated) and sits on 1-acre of land.