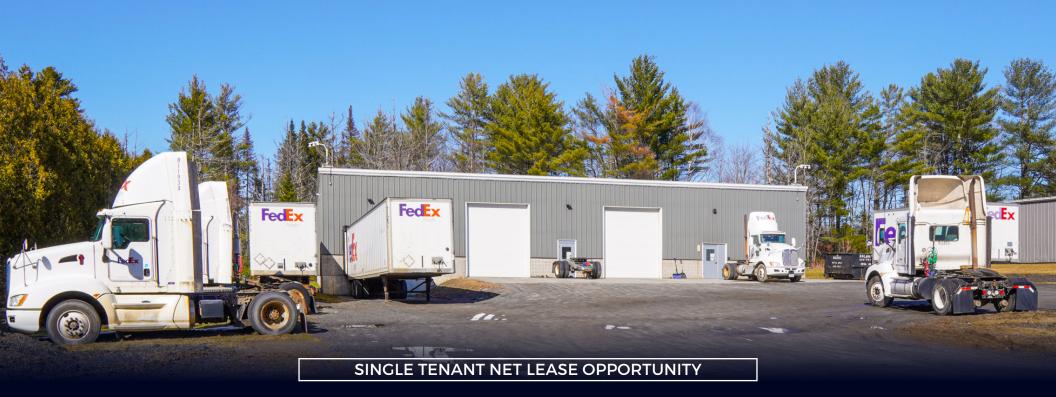

# **INVESTMENT HIGHLIGHTS**

Horvath & Tremblay is pleased to present the opportunity to purchase two adjacent freestanding Fed-Ex Freight investment properties located at 111 Granger Road and 36 Vast Road in Berlin, Vermont (the "Properties"). Fed-Ex Freight has been at the 111 Granger Road location since 2007 and expanded into 36 Vast Lane (Across the street) in 2017. Fed-Ex Freight occupies both buildings under a single lease and they have 3+ years remaining on their double net lease at both properties.

- LONG TERM LEASE: Fed-Ex Freight has been at the Granger Road location since 2007 and expanded into the Vast Lane location in 2017. Fed-Ex Freight has 3+ years remaining on their double net lease.
- MINIMAL LANDLORD RESPONSIBILITIES: The Lease is double net ("NN") as the Tenant is responsible for CAM, Taxes and Utilities.
- STRATEGIC LOCATION: The Properties benefit from their central location just off VT Route 62, with close and convenient access to US Route 302 and Interstate 89. The Properties are also positioned approximately 0.25-miles from the Edward F Knapp State Airport. The Properties are strategically positioned in between downtown Montpellier and downtown Barre, both approximately 5-miles away. The Properties also offer convenient access to northern Vermont's other cities including Burlington, St Johnsbury, as well as Lebanon, NH at the confluence of Interstates 89 and 91.
- AREA ECONOMIC DRIVERS: The Properties are well positioned within the area's commercial district. The immediate area along Granger Road is home to several industrial/warehouse facilities, and area's primary retailers are within also within 1-mile of the Properties, including, The Berlin Mall, Walmart Supercenter, Shaw's, and Kohl's. Additionally, the Properties are less than 1.5-miles from the Central Vermont Medical Center, Vermont Psychiatric Care Hospital, Berlin Health & Rehab Center, and several UVM Health Network facilities. The US Route 302 corridor also features additional retailers including Price Chopper, TJ Maxx, CVS, Panera Bread, Starbucks, McDonald's, Burger King, and KFC.
- VERASATILE INVESTMENT PROPERTY: The Granger Road Property is improved with a 20,400 square foot building on 4-acres of land and the Vast Road Property is improved with a 6,000 square foot building on 1-acre of land. The Granger Road building has thirty-six (36), dock-level loading bays, and offers ample space to accommodate tractor trailers and an office space. The Properties are versatile and would be highly sought after by distribution tenants.
- **E-COMMERCE RESISTANT INVESTMENT:** Shipping and Distribution properties represent a rare "E-Commerce Resistant" asset class. As E-Commerce continues to grow at a torrid pace, the need for more logistics and distribution properties will continue to rise. Properties and companies like this will be well positioned to benefit from the rising E-Commerce trends and the support that goes into order fulfillment.
- **DEMOGRAPHICS**: More than 25,400 people live within 5-miles of the Properties with an average household income of \$75,731 and approximately 45,600 people live within 10-miles of the Properties.