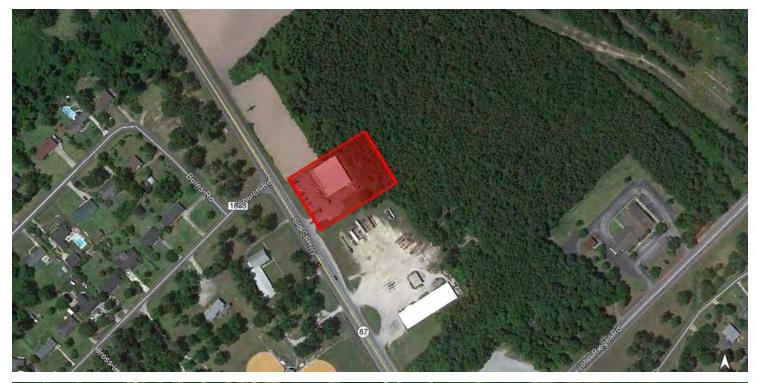

## FAMILY DOLLAR INVESTMENT PROPERTY

3916 Old Stage Rd, Riegelwood, NC 28456

### PROPERTY OVERVIEW

Free Standing Family Dollar Store located in Riegelwood, NC. This is an investment property with a 7% CAP rate at current rent. Located right on Hwy 87 close to the intersections with Hwy 74/76 and Hwy 11.