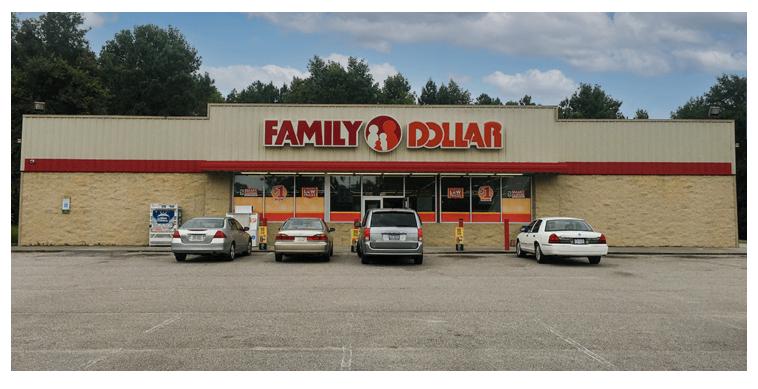

### PROPERTY OVERVIEW

Free Standing Family Dollar Store located in Riegelwood, NC. This is an investment property with a 7% CAP rate at current rent. Located right on Hwy 87 close to the intersections with Hwy 74/76 and Hwy 11.

#### **PROPERTY HIGHLIGHTS**

- · Free Standing Building
- · Family Dollar Store
- · Investment Property
- 7% CAP Rate (at current rent)
- NN Lease Treatment (Landlord responsible for roof & exterior)
- 1.3 Year Lease Term Remaining
- NOI \$83,600