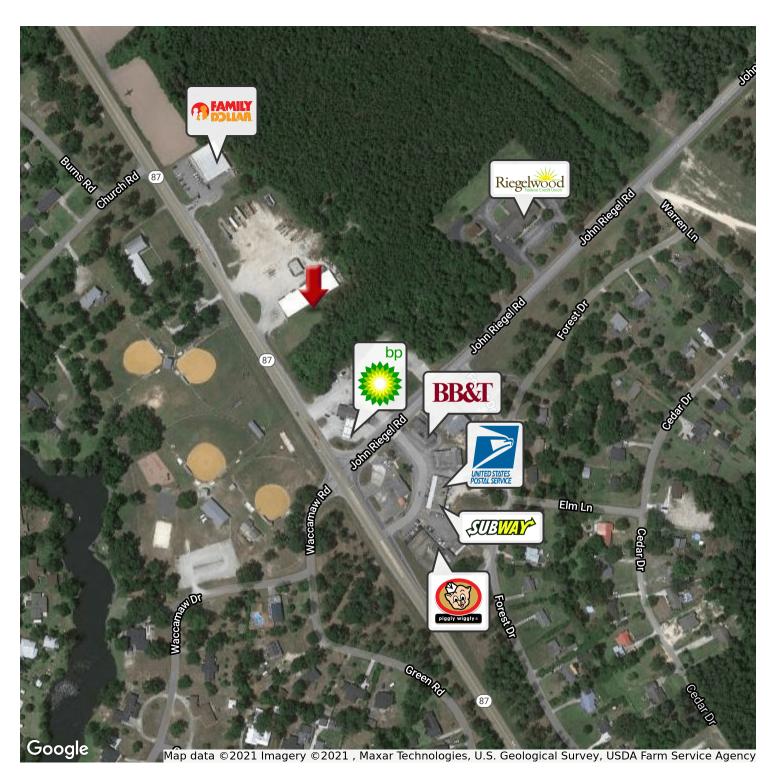

### PROPERTY OVERVIEW

Free Standing Family Dollar Store located in Riegelwood, NC. This is an investment property with a 7% CAP rate at current rent. Located right on Hwy 87 close to the intersections with Hwy 74/76 and Hwy 11.

## FAMILY DOLLAR INVESTMENT PROPERTY

3916 Old Stage Rd, Riegelwood, NC 28456

KW COMMERCIAL 1001 Military Cutoff Rd, Suite 101 Wilmington, NC 28405