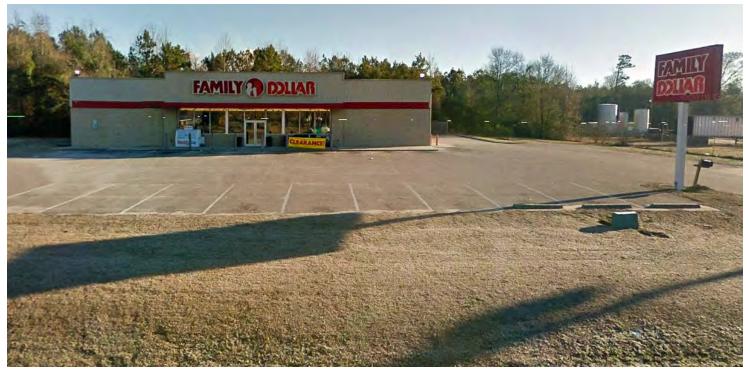

### PROPERTY OVERVIEW

Free Standing Family Dollar Store located in Riegelwood, NC. This is an investment property with a 7% CAP rate at current rent. Located right on Hwy 87 close to the intersections with Hwy 74/76 and Hwy 11.

#### **PROPERTY HIGHLIGHTS**

- · Free Standing Building
- · Family Dollar Store
- · Investment Property
- 7% CAP Rate (at current rent)
- NN Lease Treatment (Landlord responsible for roof & exterior)
- 1.3 Year Lease Term Remaining
- NOI \$83,600