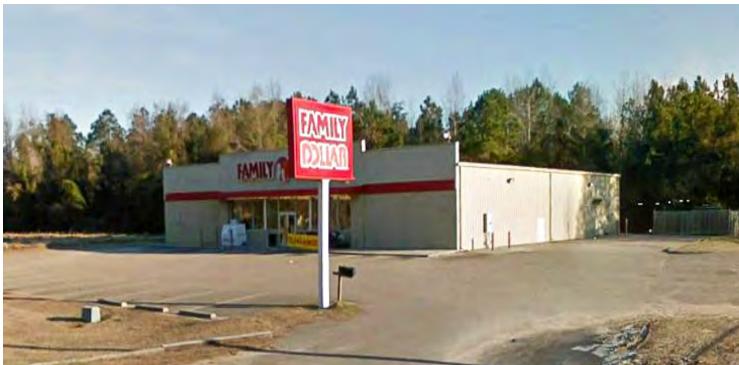

### PROPERTY OVERVIEW

Free Standing Family Dollar Store located in Riegelwood, NC. This is an investment property with a 7% CAP rate at current rent. Located right on Hwy 87 close to the intersections with Hwy 74/76 and Hwy 11.

#### **PROPERTY HIGHLIGHTS**

- · Free Standing Building
- · Family Dollar Store
- · Investment Property
- 7% CAP Rate (at current rent)
- NN Lease Treatment (Landlord responsible for roof & exterior)
- 1.3 Year Lease Term Remaining
- NOI \$83,600