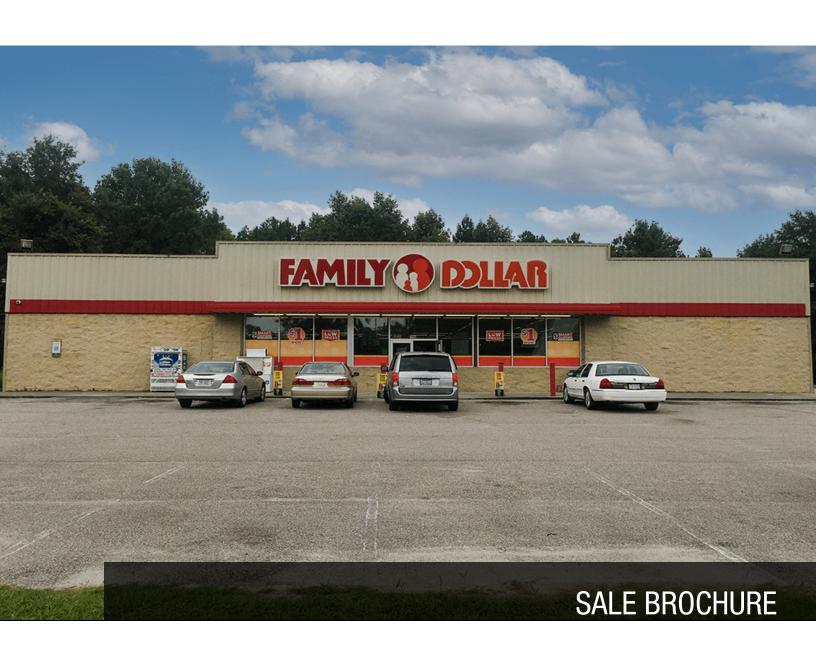

# **Family Dollar Investment Property**

RIEGELWOOD, NC

## FAMILY DOLLAR INVESTMENT PROPERTY

3916 Old Stage Rd, Riegelwood, NC 28456

### PROPERTY OVERVIEW

Free Standing Family Dollar Store located in Riegelwood, NC. This is an investment property with a 7% CAP rate at current rent. Located right on Hwy 87 close to the intersections with Hwy 74/76 and Hwy 11.