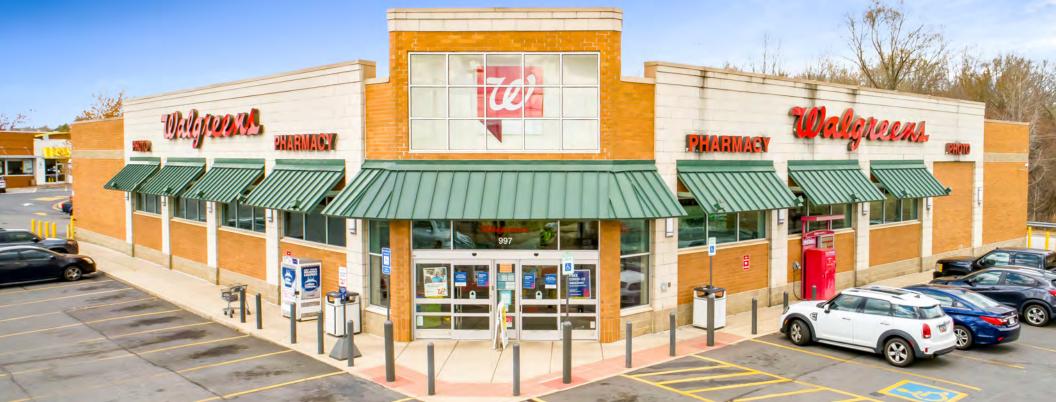

Horvath & Tremblay is pleased to present the exclusive opportunity to purchase the single-tenant, absolute triple-net leased Walgreens located at 997 East Liberty Street in York, South Carolina (the "Property"). Walgreens has occupied this Property since it was constructed in 2008 and they have 10+ years remaining on an absolute triple-net lease with fifty (50), 1-year renewal options.

The Property is situated on a highly visible corner parcel at the signalized intersection of East Liberty Street (SC Routes 5 & 161) and Cooperative Way/Lowes Way. East Liberty Street is the area's primary commercial and commuter corridor. The Property enjoys outstanding visibility and frontage and benefits from two points of access. The Property is ideally situated along East Liberty Street positioned directly across from a Lowe's and Walmart Supercenter and is 0.7-miles from SC Highway 5 which connects York with Rock Hill South, SC.