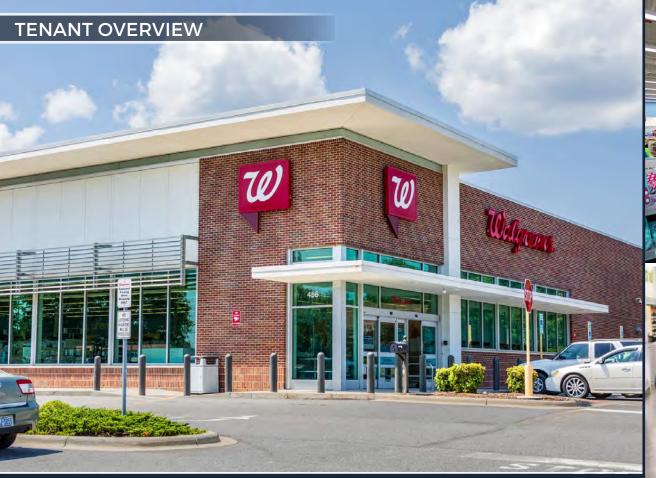

Horvath & Tremblay is pleased to present the exclusive opportunity to purchase the single-tenant, absolute triple-net leased Walgreens located at 997 East Liberty Street in York, South Carolina (the "Property"). Walgreens has occupied this Property since it was constructed in 2008 and they have 10+ years remaining on an absolute triple-net lease with fifty (50), 1-year renewal options.

The Property is situated on a highly visible corner parcel at the signalized intersection of East Liberty Street (SC Routes 5 & 161) and Cooperative Way/Lowes Way. East Liberty Street is the area's primary commercial and commuter corridor. The Property enjoys outstanding visibility and frontage and benefits from two points of access. The Property is ideally situated along East Liberty Street positioned directly across from a Lowe's and Walmart Supercenter and is 0.7-miles from SC Highway 5 which connects York with Rock Hill South, SC.