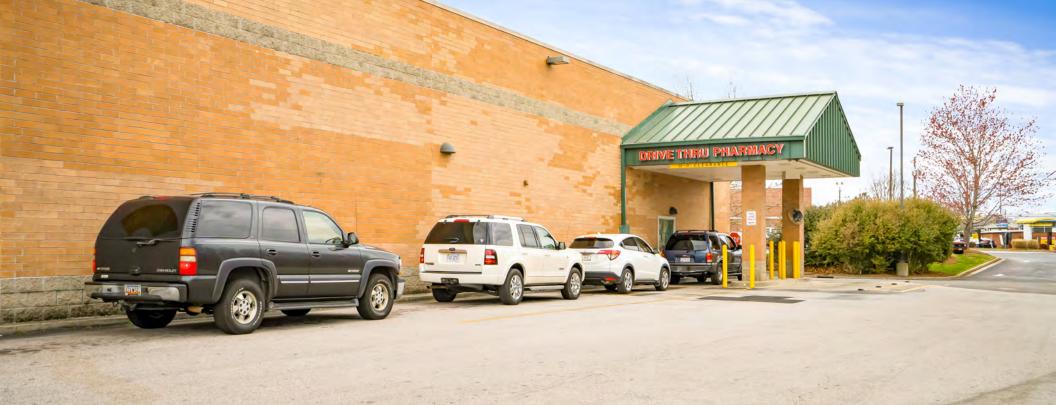

Horvath & Tremblay is pleased to present the exclusive opportunity to purchase the single-tenant, absolute triple-net leased Walgreens located at 997 East Liberty Street in York, South Carolina (the "Property"). Walgreens has occupied this Property since it was constructed in 2008 and they have 10+ years remaining on an absolute triple-net lease with fifty (50), 1-year renewal options.

The Property is situated on a highly visible corner parcel at the signalized intersection of East Liberty Street (SC Routes 5 & 161) and Cooperative Way/Lowes Way. East Liberty Street is the area's primary commercial and commuter corridor. The Property enjoys outstanding visibility and frontage and benefits from two points of access. The Property is ideally situated along East Liberty Street positioned directly across from a Lowe's and Walmart Supercenter and is 0.7-miles from SC Highway 5 which connects York with Rock Hill South, SC.