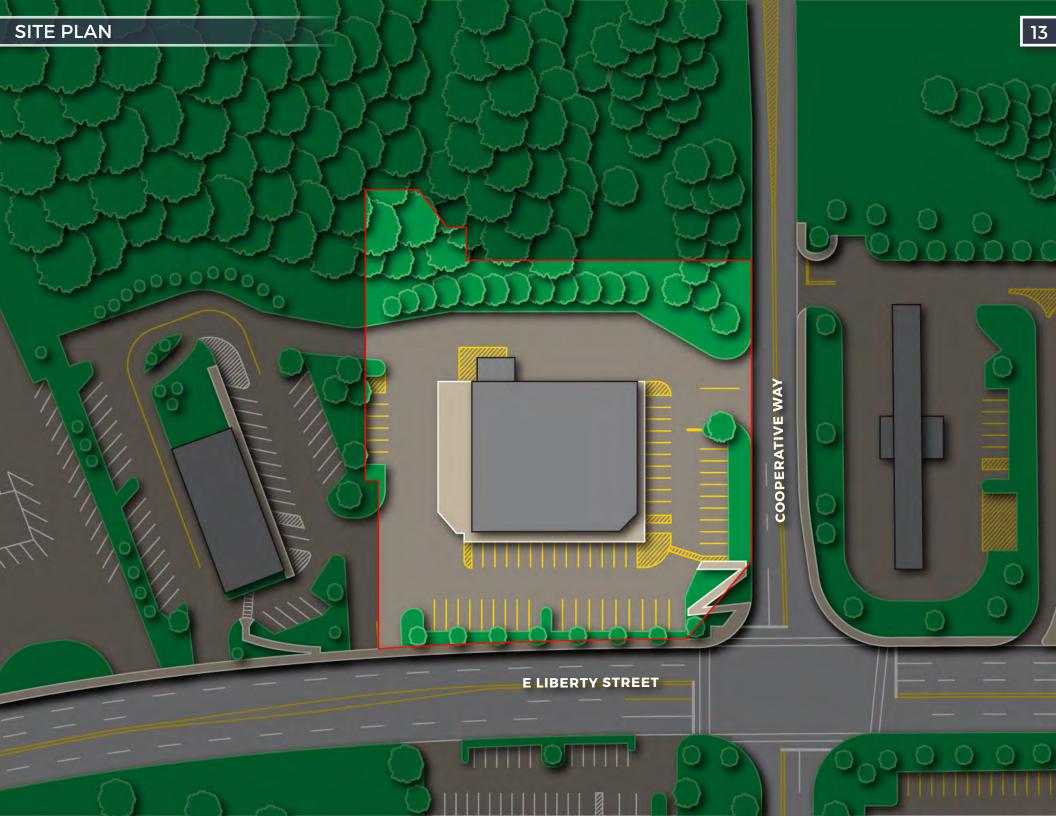

The Property is situated on a highly visible corner parcel at the signalized intersection of East Liberty Street (SC Routes 5 & 161) and Cooperative Way/Lowes Way. East Liberty Street is the area's primary commercial and commuter corridor. The Property enjoys outstanding visibility and frontage and benefits from two points of access. The Property is ideally situated along East Liberty Street positioned directly across from a Lowe's and Walmart Supercenter and is 0.7-miles from SC Highway 5 which connects York with Rock Hill South, SC.

### 997 EAST LIBERTY STREET | YORK, SC 29745

| OWNERSHIP:              | Fee Simple         |
|-------------------------|--------------------|
| BUILDING AREA:          | 14,771 SF          |
| YEAR BUILT:             | 2008               |
| LAND AREA:              | 1.91 Acres         |
| GUARANTOR:              | Corporate          |
| LEASE TYPE:             | Absolute NNN       |
| ROOF & STRUCTURE:       | Tenant Responsible |
| RENT COMMENCEMENT DATE: | 01/14/2008         |
| LEASE EXPIRATION DATE:  | 01/31/2033         |
| LEASE TERM REMAINING:   | 10+ Years          |
| RENEWAL OPTIONS:        | 50, 1-Year Options |
| TENANT PURCHASE OPTION: | ROFO               |
|                         |                    |