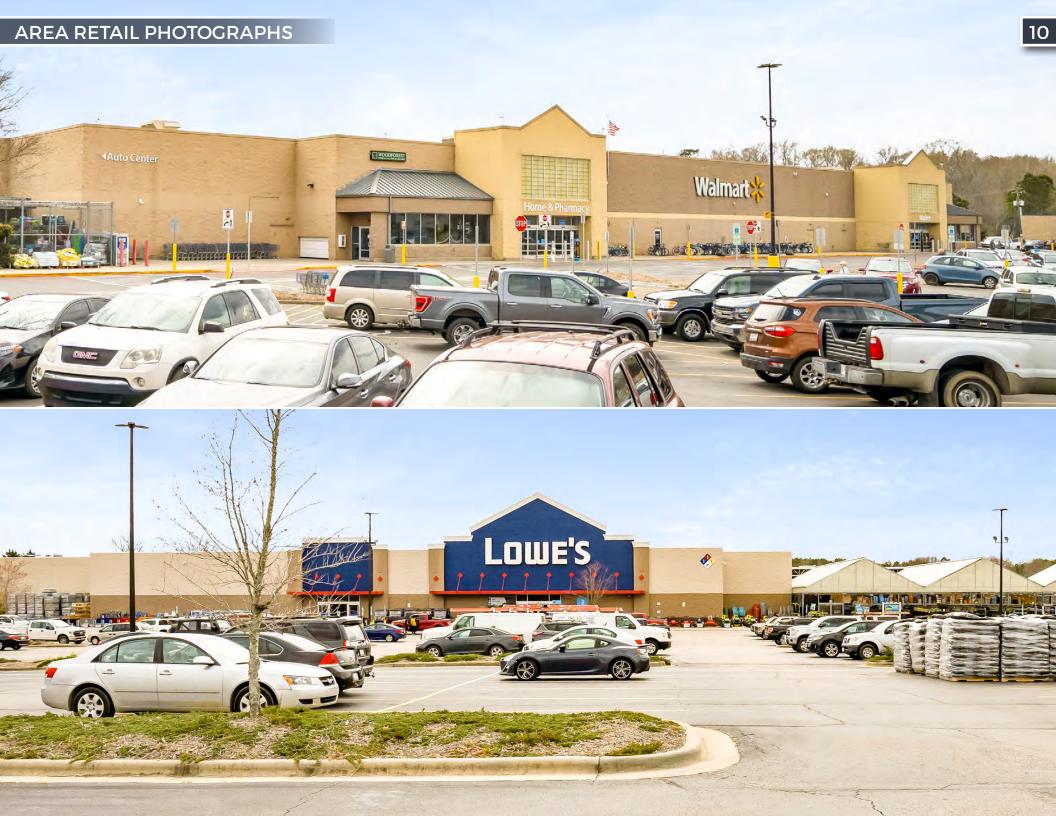

- LONG TERM LEASE: Walgreens has 10+ years remaining on their primary lease followed by fifty (50), 1-year renewal options.
- **ZERO MANAGEMENT RESPONSIBILITIES:** The Walgreens lease is absolute triple net and requires zero management responsibilities making it an attractive fee simple investment for the passive real estate investor.
- INVESTMENT GRADE CREDIT: The lease is fully guaranteed by Walgreens corporate credit. Walgreens parent, Walgreens Boot Alliance (NYSE: WBA), is a publicly traded company and reported 2020 sales of \$139.5 billion, up 2% year-over-year. The company holds an investment grade credit rating of BBB (S&P) and Baa2 (Moody's).
- STRATEGIC RETAIL LOCATION: The Property is situated on a highly visible corner parcel at the signalized intersection of East Liberty Street (SC Routes 5 & 161) and Cooperative Way/Lowes Way. East Liberty Street is the area's primary commercial and commuter corridor. The Property enjoys outstanding visibility and frontage and benefits from two points of access. The Property is ideally situated along East Liberty Street positioned directly across from a Lowe's and Walmart Supercenter and is 0.7-miles from SC Highway 5 which connects York with Rock Hill South, SC.
- RETAIL TRADE AREA: Additional national retailers drawing traffic to the trade area include Lowe's, Walmart Supercenter, Food Lion, Planet Fitness, Tractor Supply CO, Dollar Tree, O'Reilly Auto Parts, Advance Auto Parts, AutoZone, McDonald's, Burger King, Wendy's, KFC, Taco Bell, Zaxby's, Bojangles, Sonic, Waffle House, Jersey Mike's, Papa John's, Pizza Hut, Domino's and Subway.
- TRAFFIC COUNTS: More than 16,300 vehicles pass the property daily along East Liberty Street (SC Routes 5 & 161).
- **GROWING DEMOGRAPHICS:** Approximately 21,900 people live within 5-miles of the Property with an average household income of \$77,190 and 92,300 people live within 10-miles of the Property with an average household income of \$88,656. The city of York has seen a 16% population increase between 2010 and 2020.