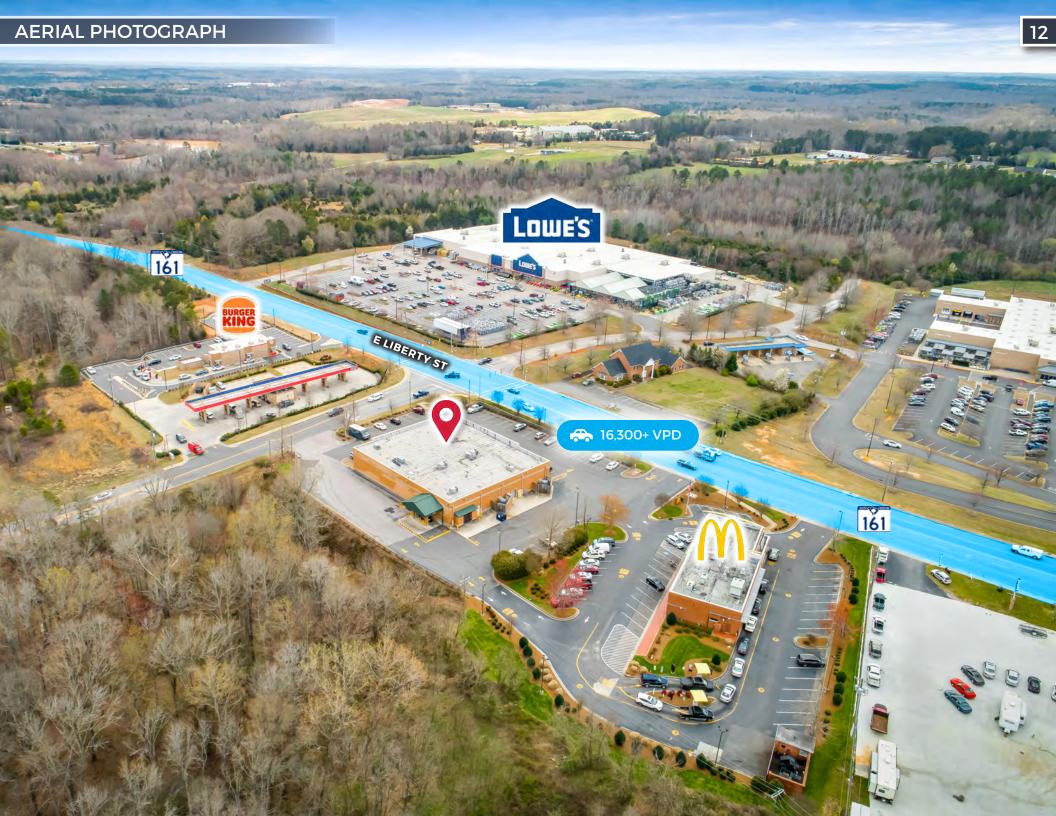

The Property is situated on a highly visible corner parcel at the signalized intersection of East Liberty Street (SC Routes 5 & 161) and Cooperative Way/Lowes Way. East Liberty Street is the area's primary commercial and commuter corridor. The Property enjoys outstanding visibility and frontage and benefits from two points of access. The Property is ideally situated along East Liberty Street positioned directly across from a Lowe's and Walmart Supercenter and is 0.7-miles from SC Highway 5 which connects York with Rock Hill South, SC.

- LONG TERM LEASE: Walgreens has 10+ years remaining on their primary lease followed by fifty (50), 1-year renewal options.
- **ZERO MANAGEMENT RESPONSIBILITIES:** The Walgreens lease is absolute triple net and requires zero management responsibilities making it an attractive fee simple investment for the passive real estate investor.
- INVESTMENT GRADE CREDIT: The lease is fully guaranteed by Walgreens corporate credit. Walgreens parent, Walgreens Boot Alliance (NYSE: WBA), is a publicly traded company and reported 2020 sales of \$139.5 billion, up 2% year-over-year. The company holds an investment grade credit rating of BBB (S&P) and Baa2 (Moody's).
- STRATEGIC RETAIL LOCATION: The Property is situated on a highly visible corner parcel at the signalized intersection of East Liberty Street (SC Routes 5 & 161) and Cooperative Way/Lowes Way. East Liberty Street is the area's primary commercial and commuter corridor. The Property enjoys outstanding visibility and frontage and benefits from two points of access. The Property is ideally situated along East Liberty Street positioned directly across from a Lowe's and Walmart Supercenter and is 0.7-miles from SC Highway 5 which connects York with Rock Hill South, SC.
- RETAIL TRADE AREA: Additional national retailers drawing traffic to the trade area include Lowe's, Walmart Supercenter, Food Lion, Planet Fitness, Tractor Supply CO, Dollar Tree, O'Reilly Auto Parts, Advance Auto Parts, AutoZone, McDonald's, Burger King, Wendy's, KFC, Taco Bell, Zaxby's, Bojangles, Sonic, Waffle House, Jersey Mike's, Papa John's, Pizza Hut, Domino's and Subway.
- TRAFFIC COUNTS: More than 16,300 vehicles pass the property daily along East Liberty Street (SC Routes 5 & 161).
- **GROWING DEMOGRAPHICS:** Approximately 21,900 people live within 5-miles of the Property with an average household income of \$77,190 and 92,300 people live within 10-miles of the Property with an average household income of \$88,656. The city of York has seen a 16% population increase between 2010 and 2020.