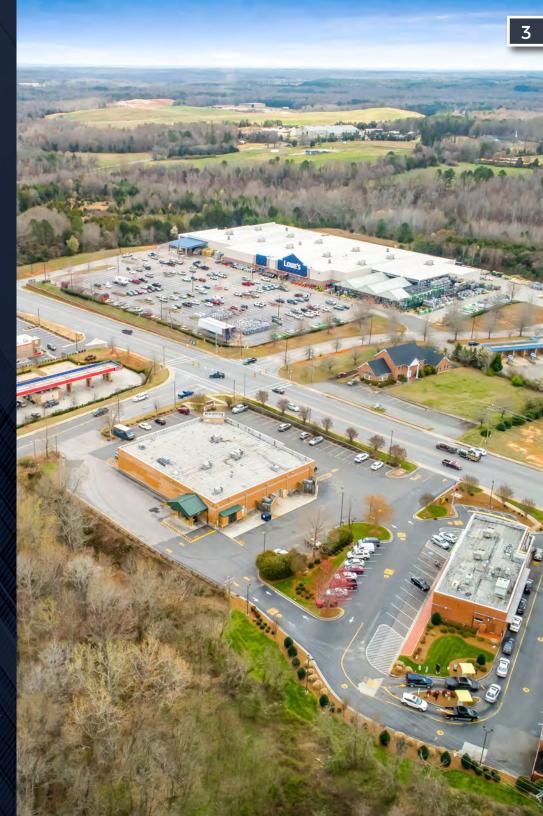

The Property is situated on a highly visible corner parcel at the signalized intersection of East Liberty Street (SC Routes 5 & 161) and Cooperative Way/Lowes Way. East Liberty Street is the area's primary commercial and commuter corridor. The Property enjoys outstanding visibility and frontage and benefits from two points of access. The Property is ideally situated along East Liberty Street positioned directly across from a Lowe's and Walmart Supercenter and is 0.7-miles from SC Highway 5 which connects York with Rock Hill South, SC.

- LONG TERM LEASE: Walgreens has 10+ years remaining on their primary lease followed by fifty (50), 1-year renewal options.
- **ZERO MANAGEMENT RESPONSIBILITIES:** The Walgreens lease is absolute triple net and requires zero management responsibilities making it an attractive fee simple investment for the passive real estate investor.
- INVESTMENT GRADE CREDIT: The lease is fully guaranteed by Walgreens corporate credit. Walgreens parent, Walgreens Boot Alliance (NYSE: WBA), is a publicly traded company and reported 2020 sales of \$139.5 billion, up 2% year-over-year. The company holds an investment grade credit rating of BBB (S&P) and Baa2 (Moody's).
- STRATEGIC RETAIL LOCATION: The Property is situated on a highly visible corner parcel at the signalized intersection of East Liberty Street (SC Routes 5 & 161) and Cooperative Way/Lowes Way. East Liberty Street is the area's primary commercial and commuter corridor. The Property enjoys outstanding visibility and frontage and benefits from two points of access. The Property is ideally situated along East Liberty Street positioned directly across from a Lowe's and Walmart Supercenter and is 0.7-miles from SC Highway 5 which connects York with Rock Hill South, SC.
- RETAIL TRADE AREA: Additional national retailers drawing traffic to the trade area include Lowe's, Walmart Supercenter, Food Lion, Planet Fitness, Tractor Supply CO, Dollar Tree, O'Reilly Auto Parts, Advance Auto Parts, AutoZone, McDonald's, Burger King, Wendy's, KFC, Taco Bell, Zaxby's, Bojangles, Sonic, Waffle House, Jersey Mike's, Papa John's, Pizza Hut, Domino's and Subway.
- TRAFFIC COUNTS: More than 16,300 vehicles pass the property daily along East Liberty Street (SC Routes 5 & 161).
- **GROWING DEMOGRAPHICS:** Approximately 21,900 people live within 5-miles of the Property with an average household income of \$77,190 and 92,300 people live within 10-miles of the Property with an average household income of \$88,656. The city of York has seen a 16% population increase between 2010 and 2020.