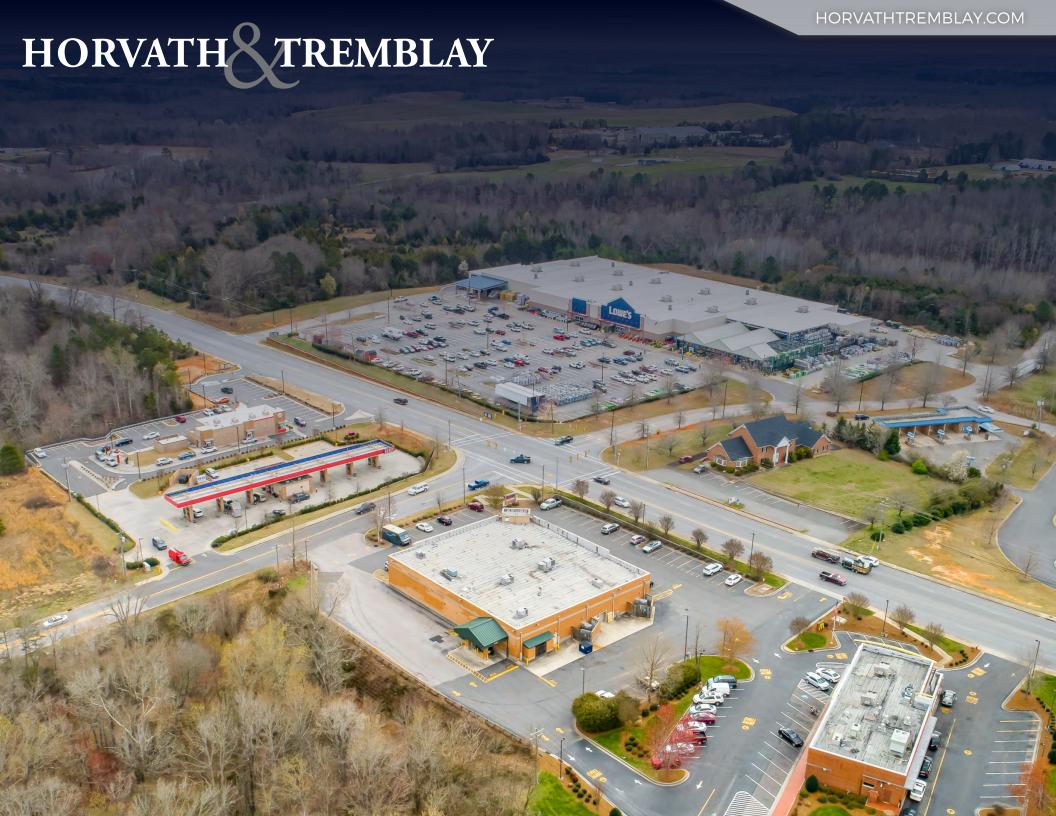

Horvath & Tremblay is pleased to present the exclusive opportunity to purchase the single-tenant, absolute triple-net leased Walgreens located at 997 East Liberty Street in York, South Carolina (the "Property"). Walgreens has occupied this Property since it was constructed in 2008 and they have 10+ years remaining on an absolute triple-net lease with fifty (50), 1-year renewal options.

The Property is situated on a highly visible corner parcel at the signalized intersection of East Liberty Street (SC Routes 5 & 161) and Cooperative Way/Lowes Way. East Liberty Street is the area's primary commercial and commuter corridor. The Property enjoys outstanding visibility and frontage and benefits from two points of access. The Property is ideally situated along East Liberty Street positioned directly across from a Lowe's and Walmart Supercenter and is 0.7-miles from SC Highway 5 which connects York with Rock Hill South, SC.