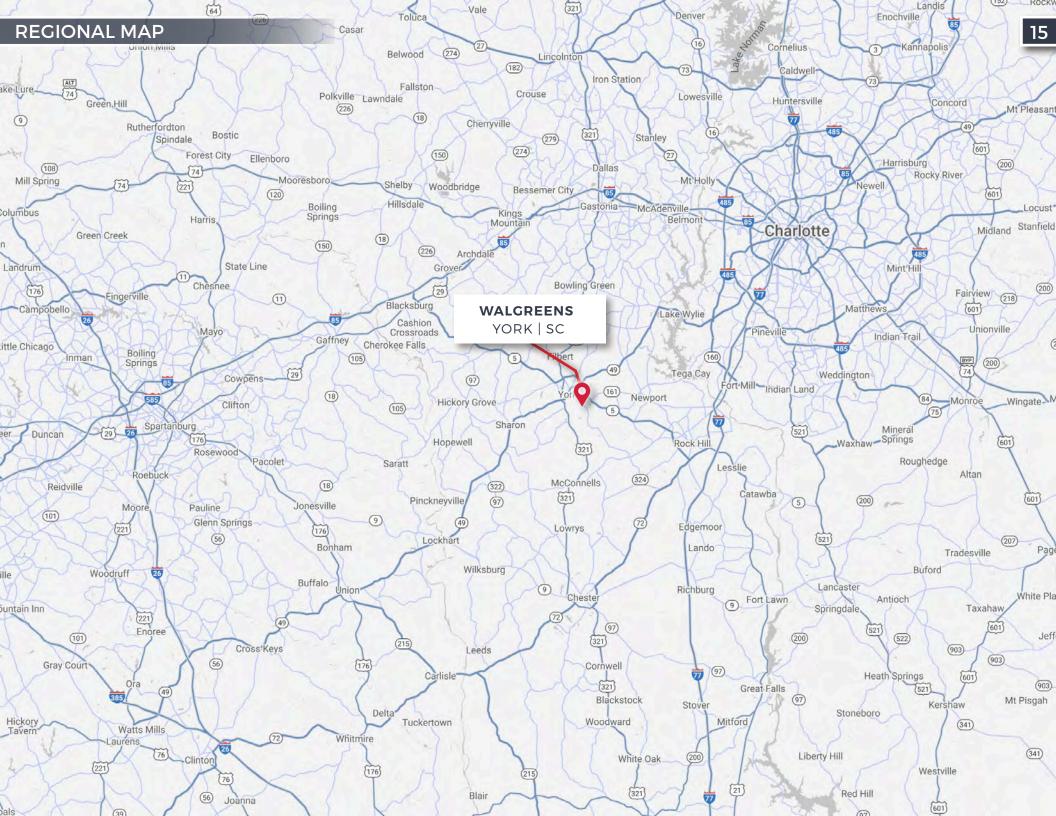

Horvath & Tremblay is pleased to present the exclusive opportunity to purchase the single-tenant, absolute triple-net leased Walgreens located at 997 East Liberty Street in York, South Carolina (the "Property"). Walgreens has occupied this Property since it was constructed in 2008 and they have 10+ years remaining on an absolute triple-net lease with fifty (50), 1-year renewal options.

### **OVERVIEW**

York is a city in and county seat of York County, South Carolina, United States. The population was approximately 8,973 at the 2020 census a 16 percent increase from the population of 7,736 at the 2010 census. York is located approximately 27 miles southwest of Charlotte, North Carolina and 13 miles west of Rock Hill, South Carolina.