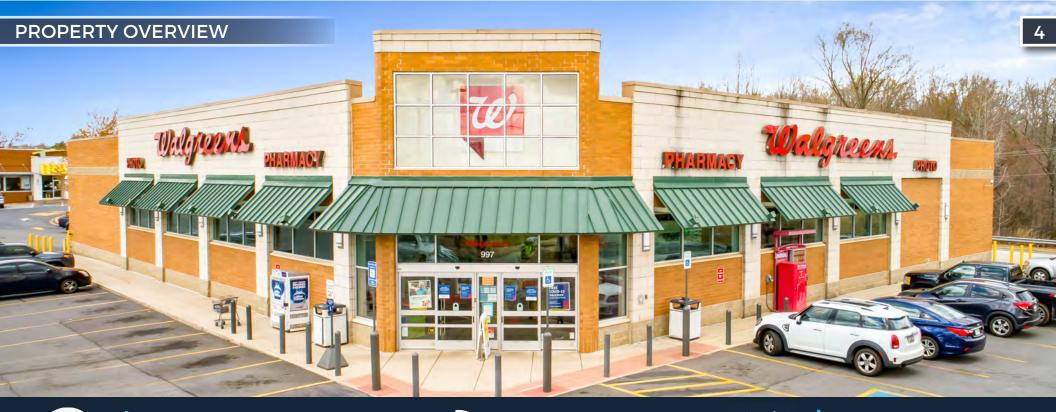

Horvath & Tremblay is pleased to present the exclusive opportunity to purchase the single-tenant, absolute triple-net leased Walgreens located at 997 East Liberty Street in York, South Carolina (the "Property"). Walgreens has occupied this Property since it was constructed in 2008 and they have 10+ years remaining on an absolute triple-net lease with fifty (50), 1-year renewal options.

### 997 EAST LIBERTY STREET | YORK, SC 29745

| OWNERSHIP:              | Fee Simple         |
|-------------------------|--------------------|
| BUILDING AREA:          | 14,771 SF          |
| YEAR BUILT:             | 2008               |
| LAND AREA:              | 1.91 Acres         |
| GUARANTOR:              | Corporate          |
| LEASE TYPE:             | Absolute NNN       |
| ROOF & STRUCTURE:       | Tenant Responsible |
| RENT COMMENCEMENT DATE: | 01/14/2008         |
| LEASE EXPIRATION DATE:  | 01/31/2033         |
| LEASE TERM REMAINING:   | 10+ Years          |
| RENEWAL OPTIONS:        | 50, 1-Year Options |
| TENANT PURCHASE OPTION: | ROFO               |
|                         |                    |