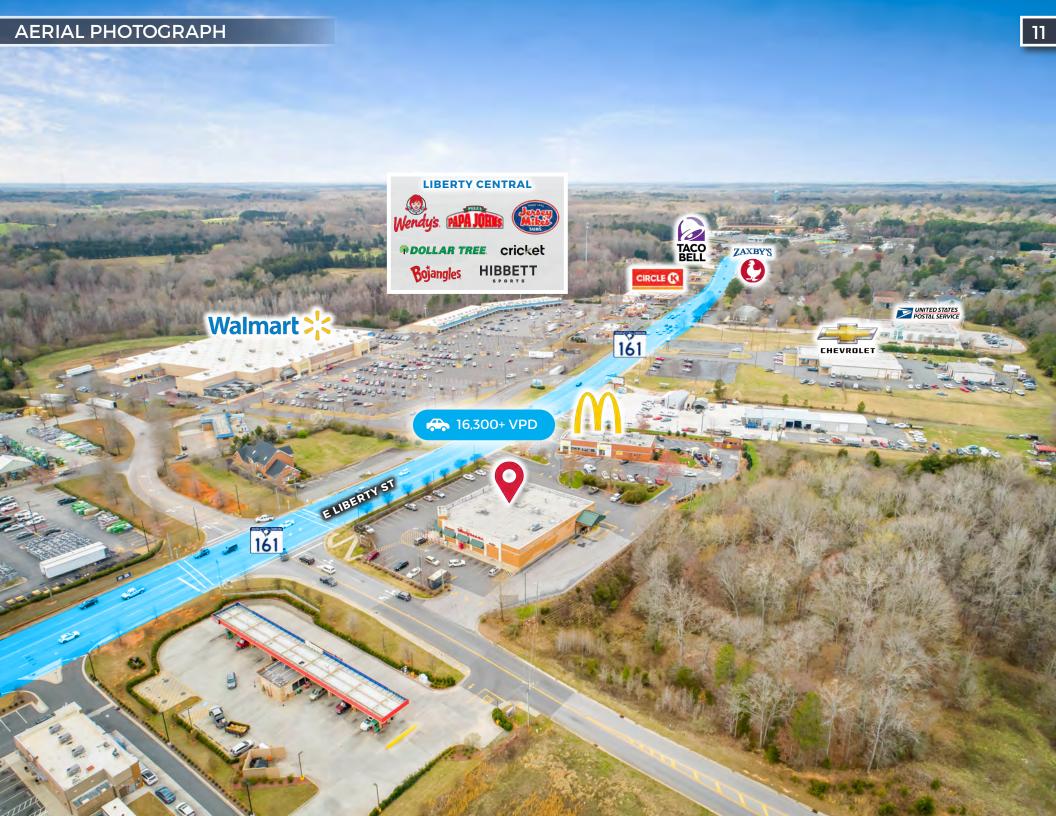

The Property is situated on a highly visible corner parcel at the signalized intersection of East Liberty Street (SC Routes 5 & 161) and Cooperative Way/Lowes Way. East Liberty Street is the area's primary commercial and commuter corridor. The Property enjoys outstanding visibility and frontage and benefits from two points of access. The Property is ideally situated along East Liberty Street positioned directly across from a Lowe's and Walmart Supercenter and is 0.7-miles from SC Highway 5 which connects York with Rock Hill South, SC.

- LONG TERM LEASE: Walgreens has 10+ years remaining on their primary lease followed by fifty (50), 1-year renewal options.
- **ZERO MANAGEMENT RESPONSIBILITIES:** The Walgreens lease is absolute triple net and requires zero management responsibilities making it an attractive fee simple investment for the passive real estate investor.
- INVESTMENT GRADE CREDIT: The lease is fully guaranteed by Walgreens corporate credit. Walgreens parent, Walgreens Boot Alliance (NYSE: WBA), is a publicly traded company and reported 2020 sales of \$139.5 billion, up 2% year-over-year. The company holds an investment grade credit rating of BBB (S&P) and Baa2 (Moody's).
- STRATEGIC RETAIL LOCATION: The Property is situated on a highly visible corner parcel at the signalized intersection of East Liberty Street (SC Routes 5 & 161) and Cooperative Way/Lowes Way. East Liberty Street is the area's primary commercial and commuter corridor. The Property enjoys outstanding visibility and frontage and benefits from two points of access. The Property is ideally situated along East Liberty Street positioned directly across from a Lowe's and Walmart Supercenter and is 0.7-miles from SC Highway 5 which connects York with Rock Hill South, SC.
- RETAIL TRADE AREA: Additional national retailers drawing traffic to the trade area include Lowe's, Walmart Supercenter, Food Lion, Planet Fitness, Tractor Supply CO, Dollar Tree, O'Reilly Auto Parts, Advance Auto Parts, AutoZone, McDonald's, Burger King, Wendy's, KFC, Taco Bell, Zaxby's, Bojangles, Sonic, Waffle House, Jersey Mike's, Papa John's, Pizza Hut, Domino's and Subway.
- TRAFFIC COUNTS: More than 16,300 vehicles pass the property daily along East Liberty Street (SC Routes 5 & 161).
- **GROWING DEMOGRAPHICS:** Approximately 21,900 people live within 5-miles of the Property with an average household income of \$77,190 and 92,300 people live within 10-miles of the Property with an average household income of \$88,656. The city of York has seen a 16% population increase between 2010 and 2020.