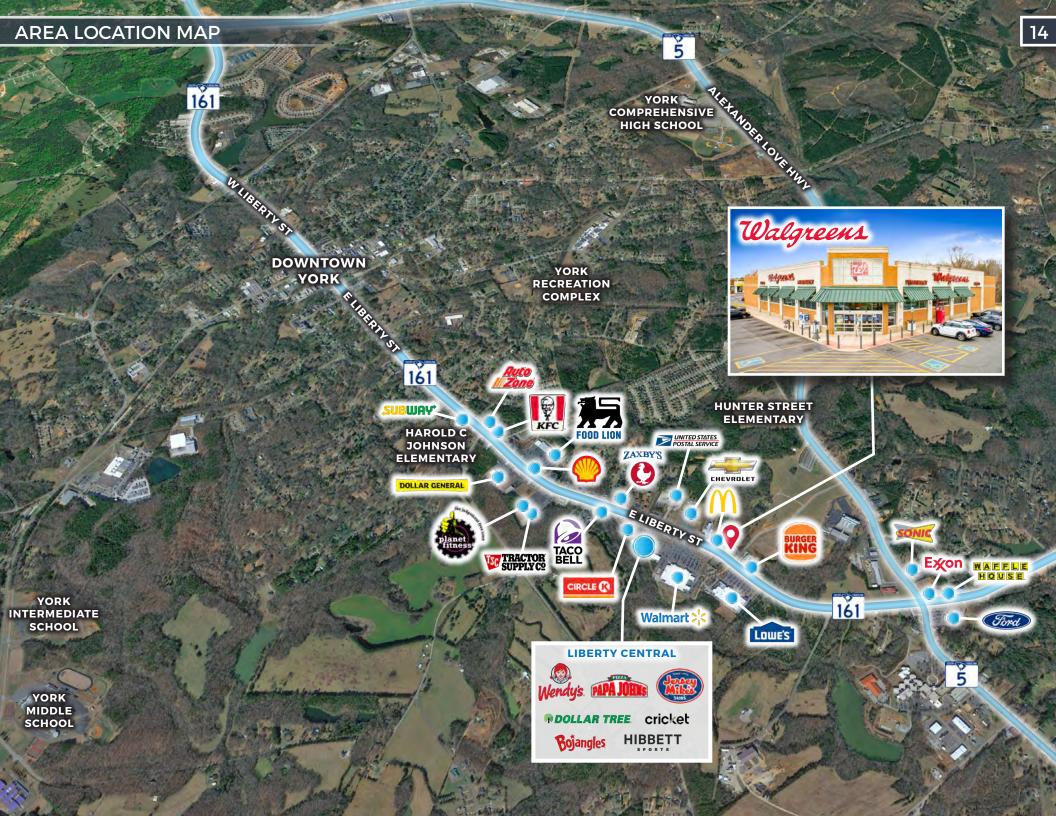

The Property is situated on a highly visible corner parcel at the signalized intersection of East Liberty Street (SC Routes 5 & 161) and Cooperative Way/Lowes Way. East Liberty Street is the area's primary commercial and commuter corridor. The Property enjoys outstanding visibility and frontage and benefits from two points of access. The Property is ideally situated along East Liberty Street positioned directly across from a Lowe's and Walmart Supercenter and is 0.7-miles from SC Highway 5 which connects York with Rock Hill South, SC.

- LONG TERM LEASE: Walgreens has 10+ years remaining on their primary lease followed by fifty (50), 1-year renewal options.
- **ZERO MANAGEMENT RESPONSIBILITIES:** The Walgreens lease is absolute triple net and requires zero management responsibilities making it an attractive fee simple investment for the passive real estate investor.
- INVESTMENT GRADE CREDIT: The lease is fully guaranteed by Walgreens corporate credit. Walgreens parent, Walgreens Boot Alliance (NYSE: WBA), is a publicly traded company and reported 2020 sales of \$139.5 billion, up 2% year-over-year. The company holds an investment grade credit rating of BBB (S&P) and Baa2 (Moody's).
- STRATEGIC RETAIL LOCATION: The Property is situated on a highly visible corner parcel at the signalized intersection of East Liberty Street (SC Routes 5 & 161) and Cooperative Way/Lowes Way. East Liberty Street is the area's primary commercial and commuter corridor. The Property enjoys outstanding visibility and frontage and benefits from two points of access. The Property is ideally situated along East Liberty Street positioned directly across from a Lowe's and Walmart Supercenter and is 0.7-miles from SC Highway 5 which connects York with Rock Hill South, SC.
- RETAIL TRADE AREA: Additional national retailers drawing traffic to the trade area include Lowe's, Walmart Supercenter, Food Lion, Planet Fitness, Tractor Supply CO, Dollar Tree, O'Reilly Auto Parts, Advance Auto Parts, AutoZone, McDonald's, Burger King, Wendy's, KFC, Taco Bell, Zaxby's, Bojangles, Sonic, Waffle House, Jersey Mike's, Papa John's, Pizza Hut, Domino's and Subway.
- TRAFFIC COUNTS: More than 16,300 vehicles pass the property daily along East Liberty Street (SC Routes 5 & 161).
- **GROWING DEMOGRAPHICS:** Approximately 21,900 people live within 5-miles of the Property with an average household income of \$77,190 and 92,300 people live within 10-miles of the Property with an average household income of \$88,656. The city of York has seen a 16% population increase between 2010 and 2020.