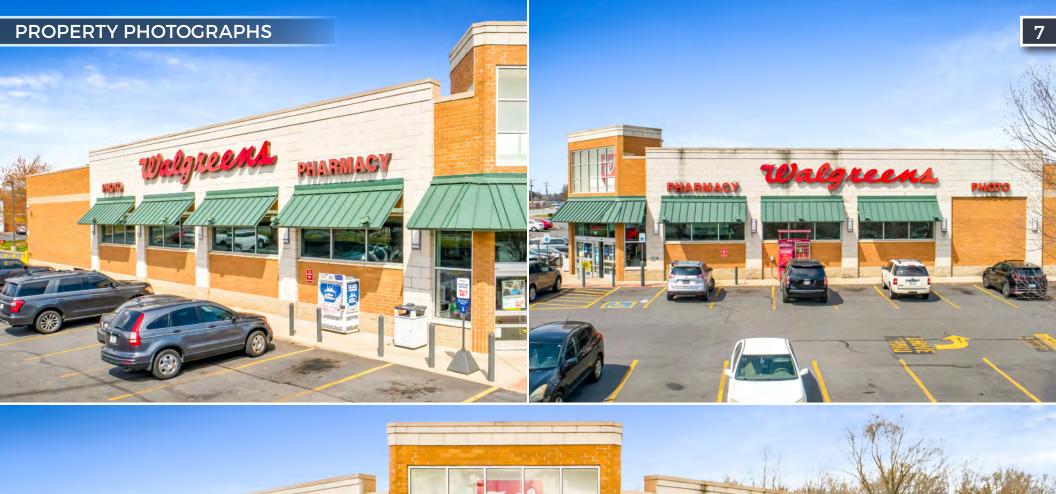

Horvath & Tremblay is pleased to present the exclusive opportunity to purchase the single-tenant, absolute triple-net leased Walgreens located at 997 East Liberty Street in York, South Carolina (the "Property"). Walgreens has occupied this Property since it was constructed in 2008 and they have 10+ years remaining on an absolute triple-net lease with fifty (50), 1-year renewal options.

The Property is situated on a highly visible corner parcel at the signalized intersection of East Liberty Street (SC Routes 5 & 161) and Cooperative Way/Lowes Way. East Liberty Street is the area's primary commercial and commuter corridor. The Property enjoys outstanding visibility and frontage and benefits from two points of access. The Property is ideally situated along East Liberty Street positioned directly across from a Lowe's and Walmart Supercenter and is 0.7-miles from SC Highway 5 which connects York with Rock Hill South, SC.