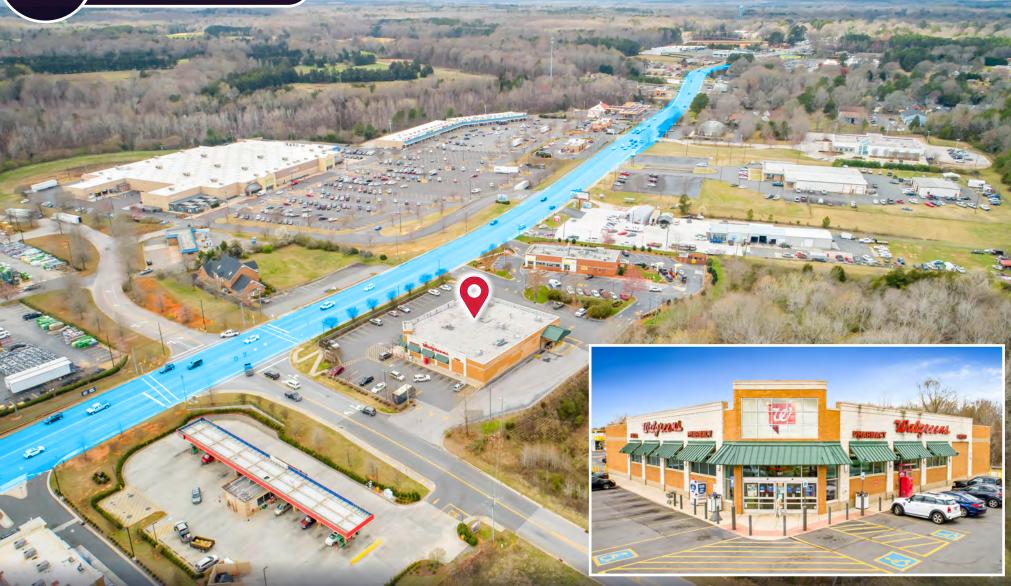

Horvath & Tremblay is pleased to present the exclusive opportunity to purchase the single-tenant, absolute triple-net leased Walgreens located at 997 East Liberty Street in York, South Carolina (the "Property"). Walgreens has occupied this Property since it was constructed in 2008 and they have 10+ years remaining on an absolute triple-net lease with fifty (50), 1-year renewal options.

The Property is situated on a highly visible corner parcel at the signalized intersection of East Liberty Street (SC Routes 5 & 161) and Cooperative Way/Lowes Way. East Liberty Street is the area's primary commercial and commuter corridor. The Property enjoys outstanding visibility and frontage and benefits from two points of access. The Property is ideally situated along East Liberty Street positioned directly across from a Lowe's and Walmart Supercenter and is 0.7-miles from SC Highway 5 which connects York with Rock Hill South, SC.