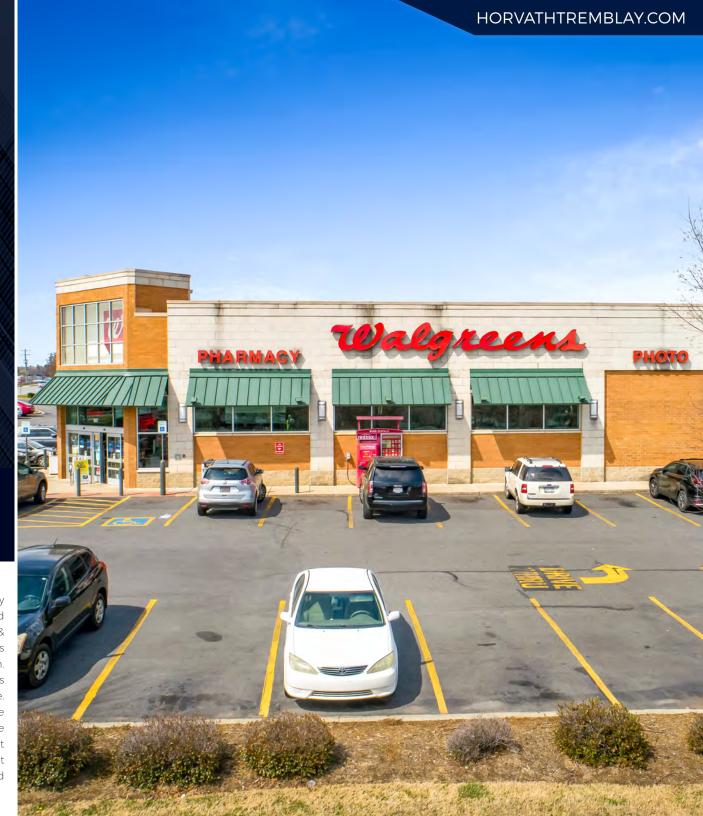

Horvath & Tremblay is pleased to present the exclusive opportunity to purchase the single-tenant, absolute triple-net leased Walgreens located at 997 East Liberty Street in York, South Carolina (the "Property"). Walgreens has occupied this Property since it was constructed in 2008 and they have 10+ years remaining on an absolute triple-net lease with fifty (50), 1-year renewal options.

### 997 EAST LIBERTY STREET | YORK, SC 29745

| OWNERSHIP:              | Fee Simple         |
|-------------------------|--------------------|
| BUILDING AREA:          | 14,771 SF          |
| YEAR BUILT:             | 2008               |
| LAND AREA:              | 1.91 Acres         |
| GUARANTOR:              | Corporate          |
| LEASE TYPE:             | Absolute NNN       |
| ROOF & STRUCTURE:       | Tenant Responsible |
| RENT COMMENCEMENT DATE: | 01/14/2008         |
| LEASE EXPIRATION DATE:  | 01/31/2033         |
| LEASE TERM REMAINING:   | 10+ Years          |
| RENEWAL OPTIONS:        | 50, 1-Year Options |
| TENANT PURCHASE OPTION: | ROFO               |
|                         |                    |