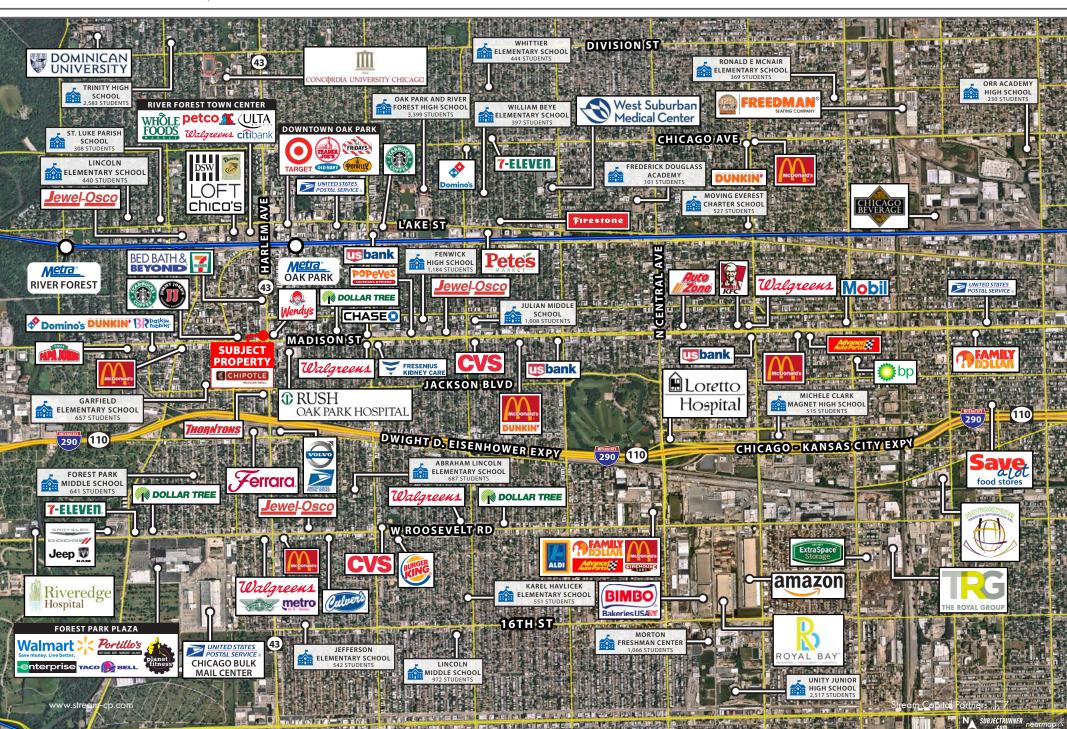

dlord Responsibilities: None

Rent Commencement: June 1, 2022

Lease Term: 15 years

Options to Renew: Four, 5-year options

Rent Increases: 10% every 5 years

#### **Property Specifications**

Building Size: 2,350 SF Land Size: 0.47 acres

Estimated Completion Date: 2022



# INVESTMENTHIGHLIGHTS



#### Fee Simple Land & Building Chipotle

- Dense infill, hard corner in affluent Chicago submarket
- Depreciation benefits with fee simple ownership
- Over 280,000 population within 3 miles
- Corporate Chipotle (NYSE: CMG) guarantee with over 2,750 restaurants worldwide
- Long Term absolute NNN lease with increases throughout
- Brand new 2022 construction
- Superior access and visibility with over 53,000 VPD on Harlem Avenue and Madison Street

# SITEPLAN



## **AREA**MAP



## **AREA**MAP



# **SURROUNDING**AREA PHOTOS



# **AERIAL**VIEW



# **AERIAL**VIEW



# **AERIAL**VIEW



# **PROPERTY**PHOTOS



# **PROPERTY**PHOTOS







# **PROPERTY**PHOTOS





### CHICAGO REGIONMARKET SNAPSHOT



The Chicago metropolitan area, commonly referred to as "Chicagoland," includes the city of Chicago and its suburbs, spanning 16 counties in Northern Illinois, Northwest Indiana, and Southeast Wisconsin.

#### The Chicago Region is the Most Diversified Economy in the Country

The Chicago Region is the nation's top metropolitan area for corporate relocations and expansions. The Region is home to the corporate headquarters of **57** Fortune 1000 companies.





























With over **120 million visitors**, Illinois set record **\$43.1 billion** in tourism spend in 2019. The