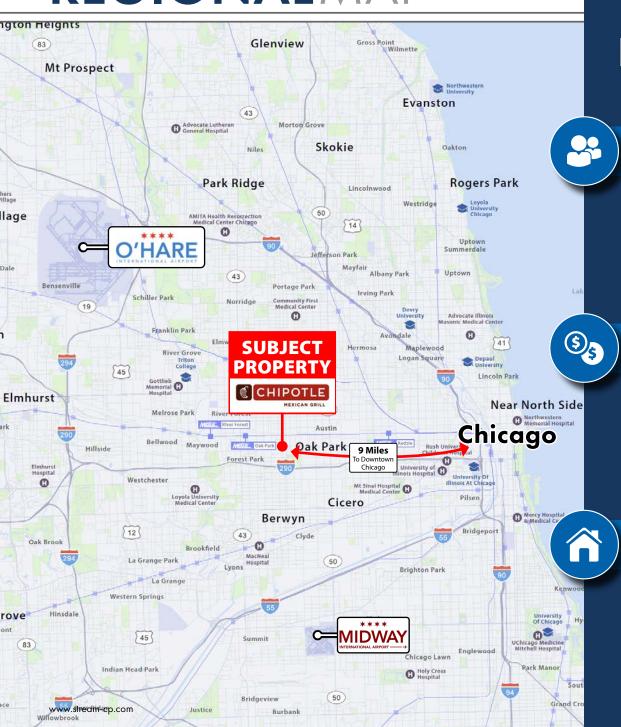

## Forest Park / Oak Park Illinois Submarket Overview



Conveniently located minutes from Downtown Chicago, Oak Park is an affluent suburb home to one-of-a-kind shops, unique dining and restaurants, and art galleries. With average household incomes in excess of \$120,000, Oak Park is a premier place to visit and call home.

### **ORUSH**

Rush Oak Park Hospital is is a 664**bed** top-rated hospital that hosts the 135,000 square-foot Rush Medical Office building and is home to approximately 30 medical offices.

## **3rd Largest**

Metropolitan area in the U.S.

400+ (5)





Major corporate headquarters call the Chicago Region home

Foreign-based companies have a presence in Chicagoland

**Higher Education Institutions** 



Stream Capital Partners | 15 www.stream-cp.com

### REGIONALMAP



### **Demographics**

#### **Residential Population**

1 Mile 3 Miles 5 Miles 36,598 781,204 286,265

#### **Average Household Income**

1 Mile 3 Miles 5 Miles \$120,236 \$96,891 \$81,936

#### **Total Housholds**

1 Mile 3 Miles 5 Miles 18,140 102,942 262,334

## **TENANT**SUMMARY



Chipotle Mexican Grill, Inc. (NYSE: CMG) is cultivating a better world by serving responsibly sourced, classically-cooked, real food with wholesome ingredients without artificial colors, flavors or preservatives. Chipotle has **OVER 2,750 RESTAURANTS** in the United States, Canada, the United Kingdom, France and Germany and is the only restaurant company of its size that owns and operates all its restaurants. With **NEARLY 88,000 EMPLOYEES** passionate about providing a great guest experience, Chipotle is a