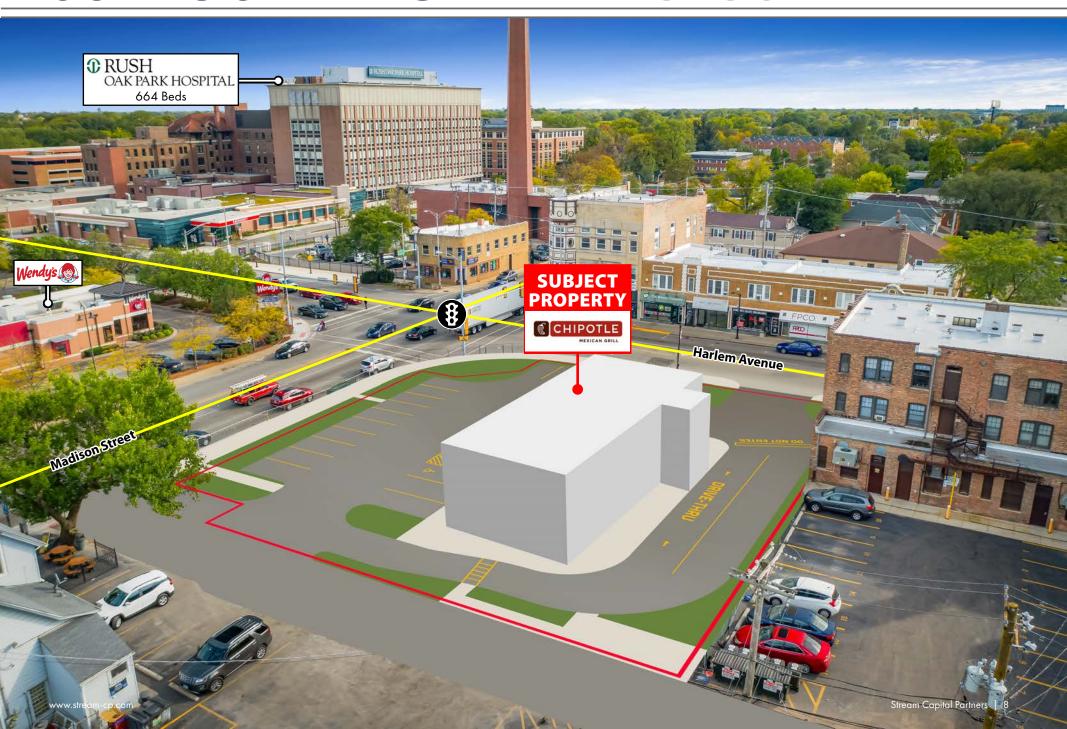

nt Commencement: June 1, 2022

Lease Term: 15 years

Options to Renew: Four, 5-year options

Rent Increases: 10% every 5 years

#### **Property Specifications**

Building Size: 2,350 SF Land Size: 0.47 acres

Estimated Completion Date: 2022



# INVESTMENTHIGHLIGHTS



#### Fee Simple Land & Building Chipotle

- Dense infill, hard corner in affluent Chicago submarket
- Depreciation benefits with fee simple ownership
- Over 280,000 population within 3 miles
- Corporate Chipotle (NYSE: CMG) guarantee with over 2,750 restaurants worldwide
- Long Term absolute NNN lease with increases throughout
- Brand new 2022 construction
- Superior access and visibility with over 53,000 VPD on Harlem Avenue and Madison Street

# SITEPLAN



## **AREA**MAP



## **AREA**MAP



# **SURROUNDING**AREA PHOTOS



# **AERIAL**VIEW



# **AERIAL**VIEW



# **AERIAL**VIEW



# **PROPERTY**PHOTOS



# **PROPERTY**PHOTOS







# **PROPERTY**PHOTOS





### CHICAGO REGIONMARKET SNAPSHOT



The Chicago metropolitan area, commonly referred to as "Chicagoland," includes the city of Chicago and its suburbs, spanning 16 counties in Northern Illinois, Northwest Indiana, and Southeast Wisconsin.

#### The Chicago Region is the Most Diversified Economy in the Country

The Chicago Region is the nation's top metropolitan area for corporate relocations and expansions. The Region is home to the corporate headquarters of **57** Fortune 1000 companies.





























With over **120 million visitors**, Illinois set record **\$43.1 billion** in tourism spend in 2019. The money directly supported 344,10