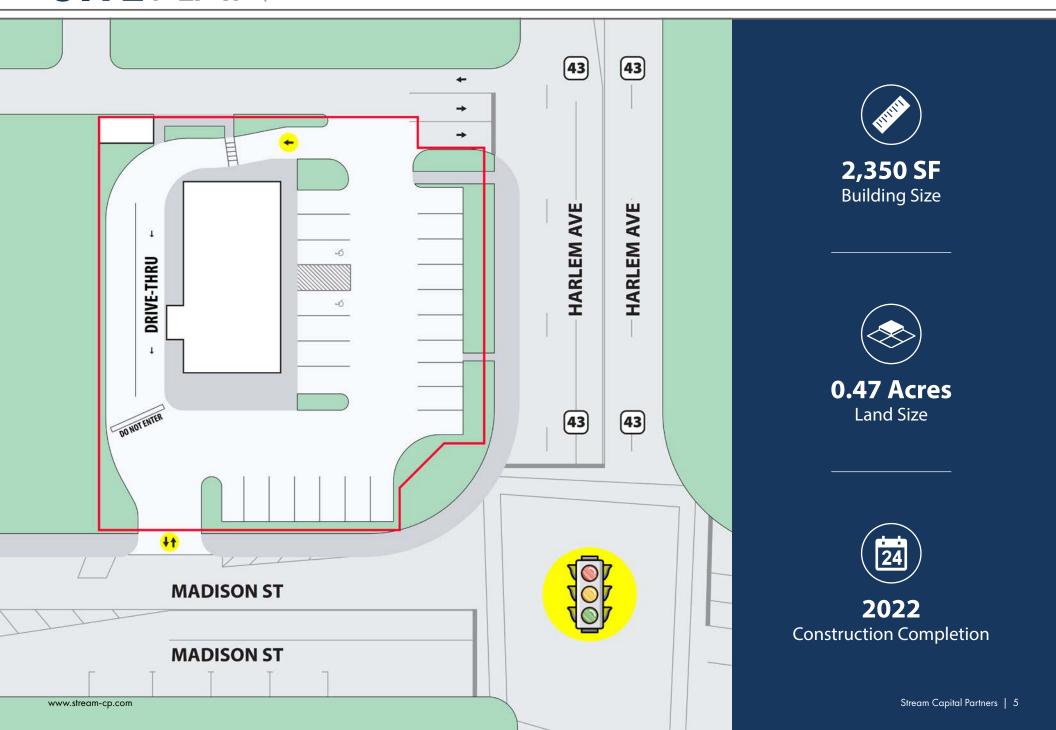

# SITEPLAN

#### **Property Specifications**

Building Size: 2,350 SF Land Size: 0.47 acres

Estimated Completion Date: 2022