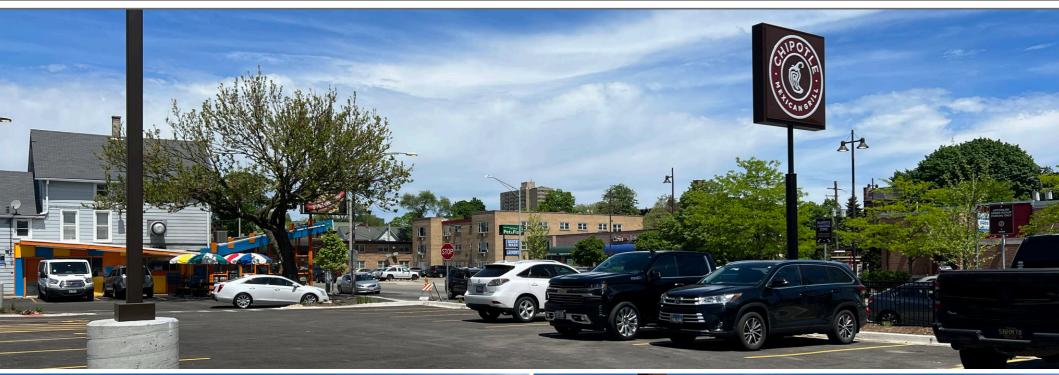

10% every 5 years

#### **Property Specifications**

Building Size: 2,350 SF Land Size: 0.47 acres

Estimated Completion Date: 2022



# INVESTMENTHIGHLIGHTS



#### Fee Simple Land & Building Chipotle

- Dense infill, hard corner in affluent Chicago submarket
- Depreciation benefits with fee simple ownership
- Over 280,000 population within 3 miles
- Corporate Chipotle (NYSE: CMG) guarantee with over 2,750 restaurants worldwide
- Long Term absolute NNN lease with increases throughout
- Brand new 2022 construction
- Superior access and visibility with over 53,000 VPD on Harlem Avenue and Madison Street

# SITEPLAN



## **AREA**MAP



## **AREA**MAP



# **SURROUNDING**AREA PHOTOS



# **AERIAL**VIEW



# **AERIAL**VIEW



# **AERIAL**VIEW



# **PROPERTY**PHOTOS



# **PROPERTY**PHOTOS







# **PROPERTY**PHOTOS





### CHICAGO REGIONMARKET SNAPSHOT



The Chicago metropolitan area, commonly referred to as "Chicagoland," includes the city of Chicago and its suburbs, spanning 16 counties in Northern Illinois, Northwest Indiana, and Southeast Wisconsin.

#### The Chicago Region is the Most Diversified Economy in the Country

The Chicago Region is the nation's top metropolitan area for corporate relocations and expansions. The Region is home to the corporate headquarters of **57** Fortune 1000 companies.





























With over **120 million visitors**, Illinois set record **\$43.1 billion** in tourism spend in 2019. The money directly supported 344,100 jobs, up 1,800 from 2018. It generated **\$2.5 billion** in state sales tax revenue, nearly 8% over a year