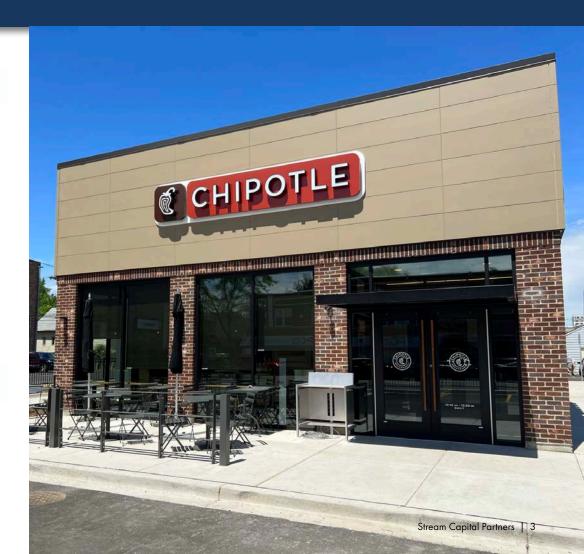

tions and warranties made to it by the Organization or its affiliates in any executed definitive agreement. Under no circumstances should the Organization, its affiliates or any of their management, directors, shareholders, employees, customers or vendors be contacted directly.

www.stream-cp.com Stream Capital Partners | 2

### TRANSACTIONSUMMARY



7201 West Madison Street, Forest Park, IL







#### **Lease Details**

Address: 7201 West Madison Street,

Forest Park, IL

Tenant: Chipotle

Lease Type: Absolute NNN

Landlord Responsibilities: None

Rent Commencement: June 1, 2022

Lease Term: 15 years

Options to Renew: Four, 5-year options

Rent Increases: 10% every 5 years

#### **Property Specifications**

Building Size: 2,350 SF Land Size: 0.47 acres

Estimated Completion Date: 2022



# INVESTMENTHIGHLIGHTS



#### Fee Simple Land & Building Chipotle

- Dense infill, hard corner in affluent Chicago submarket
- Depreciation benefits with fee simple ownership
- Over 280,000 population within 3 miles
- Corporate Chipotle (NYSE: CMG) guarantee with over 2,750 restaurants worldwide
- Long Term absolute NNN lease with increases throughout
- Brand new 2022 construction
- Superior access and visibility with over 53,000 VPD on Harlem Avenue and Madison Street

# SITEPLAN



## **AREA**MAP



## **AREA**MAP



# **SURROUNDING**AREA PHOTOS



# **AERIAL**VIEW



# **AERIAL**VIEW



# **AERIAL**VIEW



# **PROPERTY**PHOTOS



# **PROPERTY**PHOTOS







# **PROPERTY**PHOTOS





### CHICAGO REGIONMARKET SNAPSHOT



The Chicago metropolitan area, commonly referred to as "Chicagola