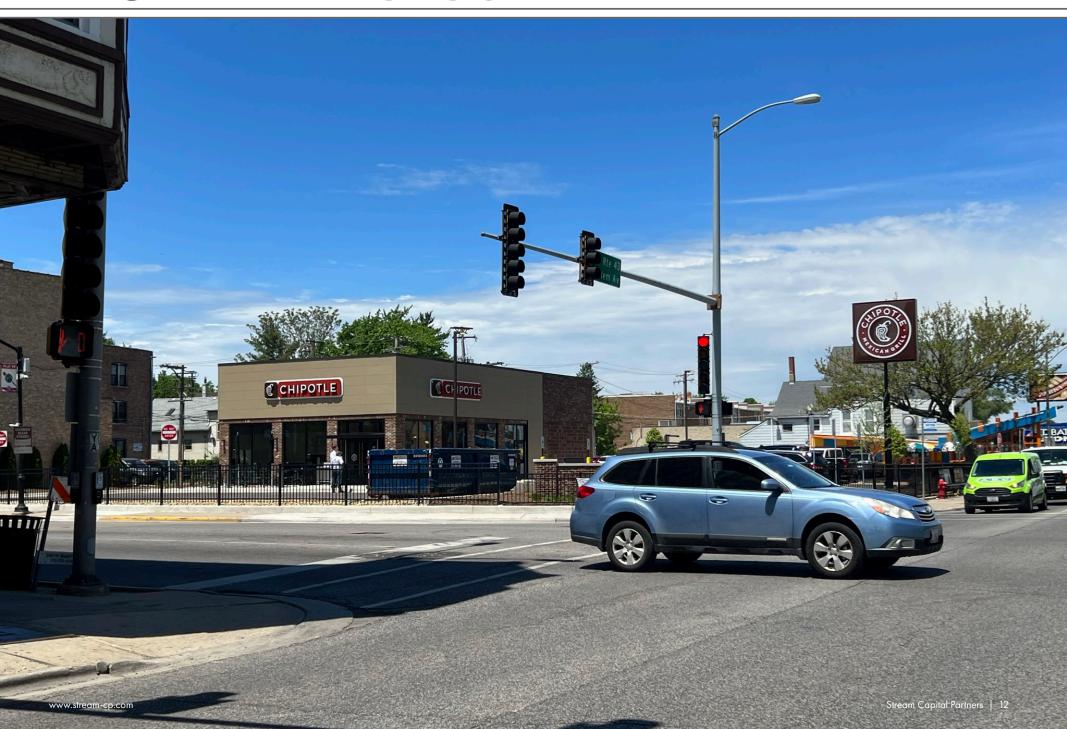

options

Rent Increases: 10% every 5 years

#### **Property Specifications**

Building Size: 2,350 SF Land Size: 0.47 acres

Estimated Completion Date: 2022



# INVESTMENTHIGHLIGHTS



#### Fee Simple Land & Building Chipotle

- Dense infill, hard corner in affluent Chicago submarket
- Depreciation benefits with fee simple ownership
- Over 280,000 population within 3 miles
- Corporate Chipotle (NYSE: CMG) guarantee with over 2,750 restaurants worldwide
- Long Term absolute NNN lease with increases throughout
- Brand new 2022 construction
- Superior access and visibility with over 53,000 VPD on Harlem Avenue and Madison Street

# SITEPLAN



## **AREA**MAP



## **AREA**MAP



# **SURROUNDING**AREA PHOTOS



# **AERIAL**VIEW



# **AERIAL**VIEW



# **AERIAL**VIEW



# **PROPERTY**PHOTOS



# **PROPERTY**PHOTOS







# **PROPERTY**PHOTOS





### CHICAGO REGIONMARKET SNAPSHOT



The Chicago metropolitan area, commonly referred to as "Chicagoland," includes the city of Chicago and its suburbs, spanning 16 counties in Northern Illinois, Northwest Indiana, and Southeast Wisconsin.

#### The Chicago Region is the Most Diversified Economy in the Country

The Chicago Region is the nation's top metropolitan area for corporate relocations and expansions. The Region is home to the corporate headquarters of **57** Fortune 1000 companies.





























With over **120 million visitors**, Illinois set record **\$43.1 billion** in tourism spend in 2019. The money directly supported 344,100 jobs, up 1,800 from 2018. It generated **\$2.5 billion** in state sales tax revenu