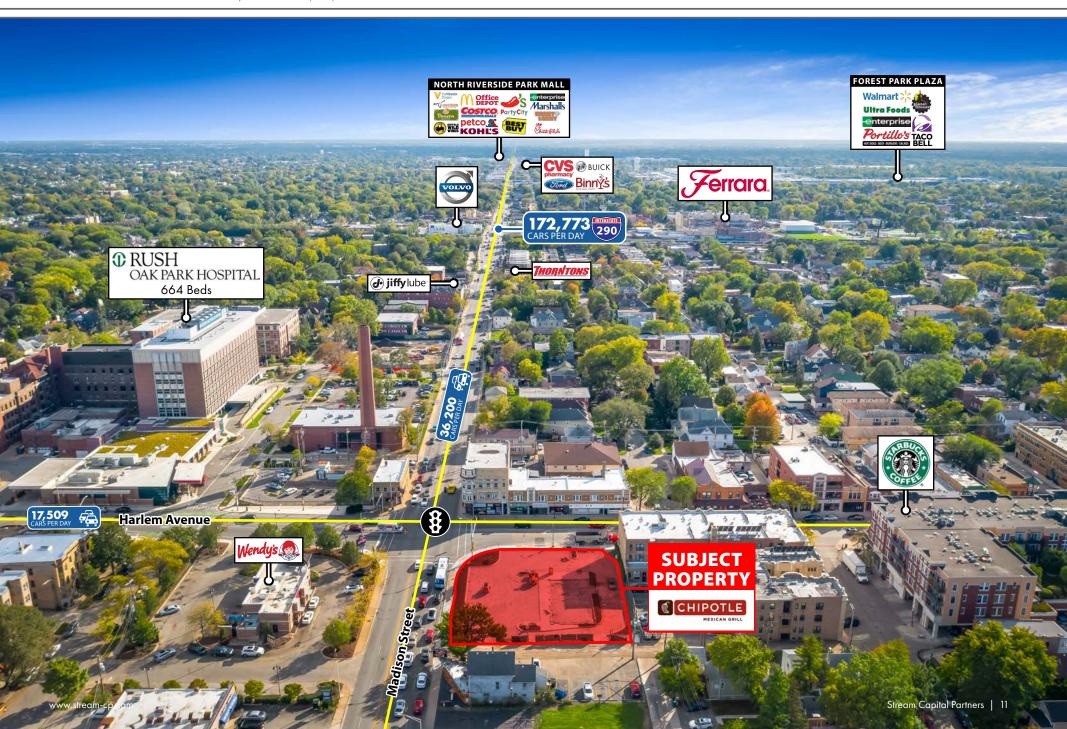

to Renew: Four, 5-year options

Rent Increases: 10% every 5 years

#### **Property Specifications**

Building Size: 2,350 SF Land Size: 0.47 acres

Estimated Completion Date: 2022



# INVESTMENTHIGHLIGHTS



#### Fee Simple Land & Building Chipotle

- Dense infill, hard corner in affluent Chicago submarket
- Depreciation benefits with fee simple ownership
- Over 280,000 population within 3 miles
- Corporate Chipotle (NYSE: CMG) guarantee with over 2,750 restaurants worldwide
- Long Term absolute NNN lease with increases throughout
- Brand new 2022 construction
- Superior access and visibility with over 53,000 VPD on Harlem Avenue and Madison Street

# SITEPLAN



## **AREA**MAP



## **AREA**MAP



# **SURROUNDING**AREA PHOTOS



# **AERIAL**VIEW



# **AERIAL**VIEW



# **AERIAL**VIEW



# **PROPERTY**PHOTOS



# **PROPERTY**PHOTOS







# **PROPERTY**PHOTOS





### CHICAGO REGIONMARKET SNAPSHOT



The Chicago metropolitan area, commonly referred to as "Chicagoland," includes the city of Chicago and its suburbs, spanning 16 counties in Northern Illinois, Northwest Indiana, and Southeast Wisconsin.

#### The Chicago Region is the Most Diversified Economy in the Country

The Chicago Region is the nation's top metropolitan area for corporate relocations and expansions. The Region is home to the corporate headquarters of **57** Fortune 1000 companies.





























With over **120 million visitors**, Illinois set record **\$43.1 billion** in tourism spend in 2019. The money directly supported 344,100 jobs, up 1,800 from 2018. It generated **\$2.5 billion** i