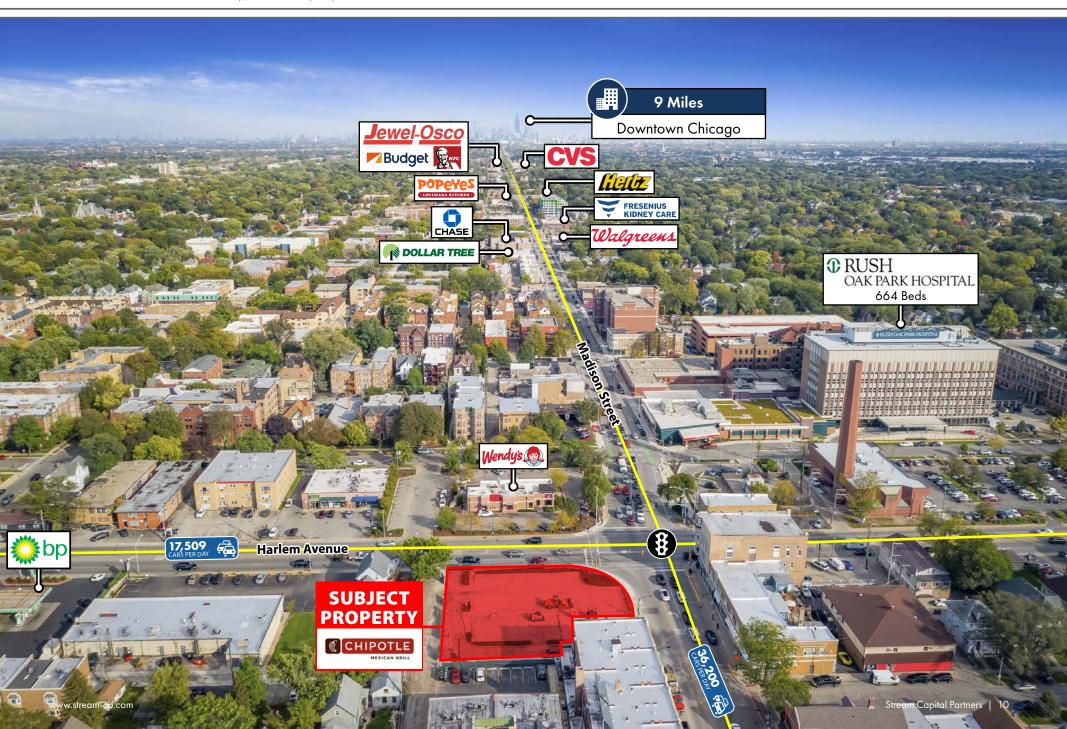

m: 15 years

Options to Renew: Four, 5-year options

Rent Increases: 10% every 5 years

#### **Property Specifications**

Building Size: 2,350 SF Land Size: 0.47 acres

Estimated Completion Date: 2022



# INVESTMENTHIGHLIGHTS



#### Fee Simple Land & Building Chipotle

- Dense infill, hard corner in affluent Chicago submarket
- Depreciation benefits with fee simple ownership
- Over 280,000 population within 3 miles
- Corporate Chipotle (NYSE: CMG) guarantee with over 2,750 restaurants worldwide
- Long Term absolute NNN lease with increases throughout
- Brand new 2022 construction
- Superior access and visibility with over 53,000 VPD on Harlem Avenue and Madison Street

# SITEPLAN



## **AREA**MAP



## **AREA**MAP



# **SURROUNDING**AREA PHOTOS



# **AERIAL**VIEW



# **AERIAL**VIEW



# **AERIAL**VIEW



# **PROPERTY**PHOTOS



# **PROPERTY**PHOTOS







# **PROPERTY**PHOTOS





### CHICAGO REGIONMARKET SNAPSHOT



The Chicago metropolitan area, commonly referred to as "Chicagoland," includes the city of Chicago and its suburbs, spanning 16 counties in Northern Illinois, Northwest Indiana, and Southeast Wisconsin.

#### The Chicago Region is the Most Diversified Economy in the Country

The Chicago Region is the nation's top metropolitan area for corporate relocations and expansions. The Region is home to the corporate headquarters of **57** Fortune 1000 companies.





























With over **120 million visitors**, Illinois set record **\$43.1 billion** in tourism spend in 2019. The money directly supported 344,100 jobs, up 1,800 from 2018. It generated