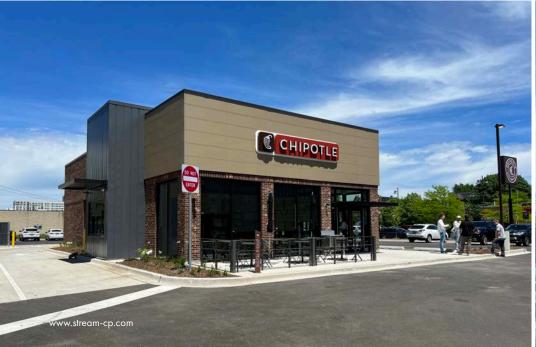

0% every 5 years

#### **Property Specifications**

Building Size: 2,350 SF Land Size: 0.47 acres

Estimated Completion Date: 2022



# INVESTMENTHIGHLIGHTS



#### Fee Simple Land & Building Chipotle

- Dense infill, hard corner in affluent Chicago submarket
- Depreciation benefits with fee simple ownership
- Over 280,000 population within 3 miles
- Corporate Chipotle (NYSE: CMG) guarantee with over 2,750 restaurants worldwide
- Long Term absolute NNN lease with increases throughout
- Brand new 2022 construction
- Superior access and visibility with over 53,000 VPD on Harlem Avenue and Madison Street

# SITEPLAN



## **AREA**MAP



## **AREA**MAP



# **SURROUNDING**AREA PHOTOS



# **AERIAL**VIEW



# **AERIAL**VIEW



# **AERIAL**VIEW



# **PROPERTY**PHOTOS



# **PROPERTY**PHOTOS







# **PROPERTY**PHOTOS





### CHICAGO REGIONMARKET SNAPSHOT



The Chicago metropolitan area, commonly referred to as "Chicagoland," includes the city of Chicago and its suburbs, spanning 16 counties in Northern Illinois, Northwest Indiana, and Southeast Wisconsin.

#### The Chicago Region is the Most Diversified Economy in the Country

The Chicago Region is the nation's top metropolitan area for corporate relocations and expansions. The Region is home to the corporate headquarters of **57** Fortune 1000 companies.





























With over **120 million visitors**, Illinois set record **\$43.1 billion** in tourism spend in 2019. The money directly supported 344,100 jobs, up 1,800 from 2018. It generated **\$2.5 billion** in state sales tax revenue, nearly 8% over a year e