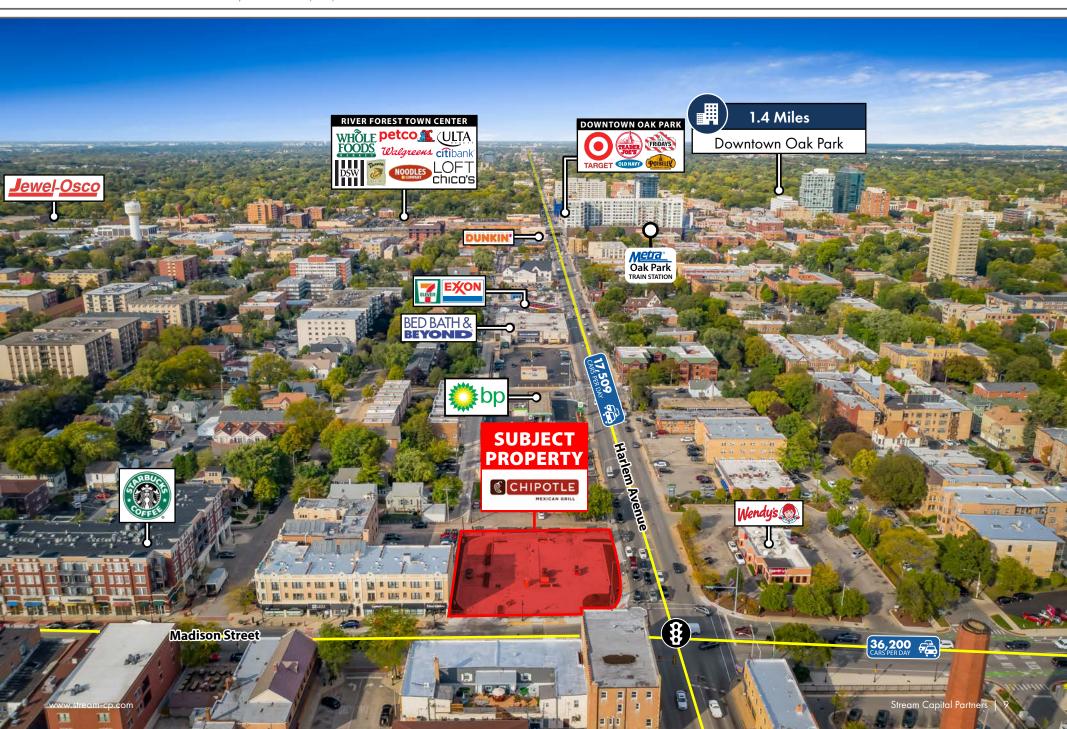

e 1, 2022

Lease Term: 15 years

Options to Renew: Four, 5-year options

Rent Increases: 10% every 5 years

#### **Property Specifications**

Building Size: 2,350 SF Land Size: 0.47 acres

Estimated Completion Date: 2022



# INVESTMENTHIGHLIGHTS



#### Fee Simple Land & Building Chipotle

- Dense infill, hard corner in affluent Chicago submarket
- Depreciation benefits with fee simple ownership
- Over 280,000 population within 3 miles
- Corporate Chipotle (NYSE: CMG) guarantee with over 2,750 restaurants worldwide
- Long Term absolute NNN lease with increases throughout
- Brand new 2022 construction
- Superior access and visibility with over 53,000 VPD on Harlem Avenue and Madison Street

# SITEPLAN



## **AREA**MAP



## **AREA**MAP



# **SURROUNDING**AREA PHOTOS



# **AERIAL**VIEW



# **AERIAL**VIEW



# **AERIAL**VIEW



# **PROPERTY**PHOTOS



# **PROPERTY**PHOTOS







# **PROPERTY**PHOTOS





### CHICAGO REGIONMARKET SNAPSHOT



The Chicago metropolitan area, commonly referred to as "Chicagoland," includes the city of Chicago and its suburbs, spanning 16 counties in Northern Illinois, Northwest Indiana, and Southeast Wisconsin.

#### The Chicago Region is the Most Diversified Economy in the Country

The Chicago Region is the nation's top metropolitan area for corporate relocations and expansions. The Region is home to the corporate headquarters of **57** Fortune 1000 companies.





























With over **120 million visitors**, Illinois set record **\$43.1 billion** in tourism spend in 2019. The money directly supported 344,100 jobs, up 1,800 fro