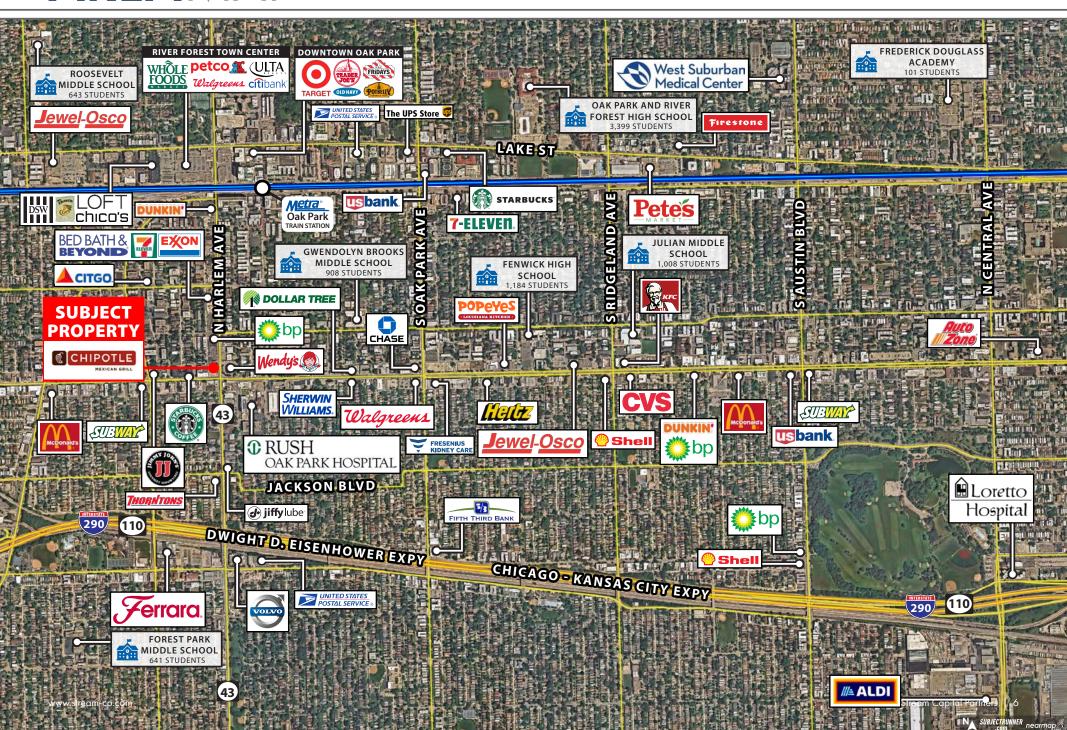

Absolute NNN

Landlord Responsibilities: None

Rent Commencement: June 1, 2022

Lease Term: 15 years

Options to Renew: Four, 5-year options

Rent Increases: 10% every 5 years

#### **Property Specifications**

Building Size: 2,350 SF Land Size: 0.47 acres

Estimated Completion Date: 2022



# INVESTMENTHIGHLIGHTS



#### Fee Simple Land & Building Chipotle

- Dense infill, hard corner in affluent Chicago submarket
- Depreciation benefits with fee simple ownership
- Over 280,000 population within 3 miles
- Corporate Chipotle (NYSE: CMG) guarantee with over 2,750 restaurants worldwide
- Long Term absolute NNN lease with increases throughout
- Brand new 2022 construction
- Superior access and visibility with over 53,000 VPD on Harlem Avenue and Madison Street

# SITEPLAN



## **AREA**MAP



## **AREA**MAP



# **SURROUNDING**AREA PHOTOS



# **AERIAL**VIEW



# **AERIAL**VIEW



# **AERIAL**VIEW



# **PROPERTY**PHOTOS



# **PROPERTY**PHOTOS







# **PROPERTY**PHOTOS





### CHICAGO REGIONMARKET SNAPSHOT



The Chicago metropolitan area, commonly referred to as "Chicagoland," includes the city of Chicago and its suburbs, spanning 16 counties in Northern Illinois, Northwest Indiana, and Southeast Wisconsin.

#### The Chicago Region is the Most Diversified Economy in the Country

The Chicago Region is the nation's top metropolitan area for corporate relocations and expansions. The Region is home to the corporate headquarters of **57** Fortune 1000 companies.





























With over **120 million visitors**, Illinois set record **\$43.1 billion** in tourism