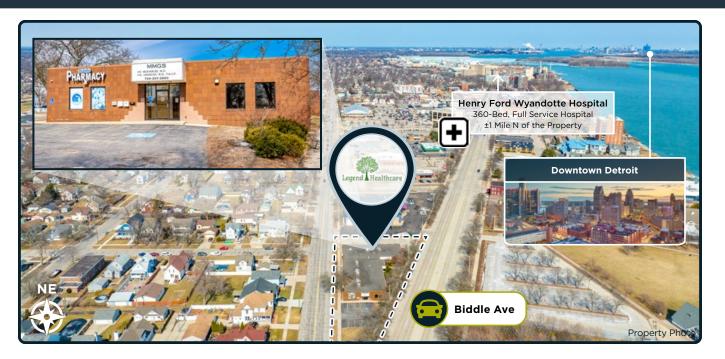

# Legend Healthcare Wyandotte, MI

Long-Term Net Lease | Attractive Annual Increases | Proximity to Henry Ford Wyandotte Hospital

**Stan Johnson Company** is pleased to offer for sale to qualified investors the opportunity to purchase a fee simple interest in the Legend Healthcare property located in Wyandotte, Michigan (the "Property"). The Property consists of a 12,300 square foot freestanding medical office building on a 0.69-acre parcel of land. Legend Healthcare is operating under a 15-year net lease with limited landlord responsibilities, offering a truly passive investment asset. The lease also features 1.50% annual rent escalations throughout the term, providing investors with a boost to overall cash flows and a significant hedge against inflation. *See Lease Abstract for full details.* 

The Property is located in Wyandotte, Michigan, a city just southwest of downtown Detroit. The Detroit metropolitan statistical area is the fourteenth largest MSA in the U.S. with an estimated population of 4.39 million as of the 2020 Census. The Property's proximity to major arterials, such as U.S. Route 85, I-75, and I-94, allows the tenant to reach a vast patient base. Legend Healthcare is positioned off of Biddle Avenue and is surrounded by a large residential neighborhood - with over 160,000 residents in a five-mile radius. Additionally, the Property is in close proximity to the Henry Ford Wyandotte Hospital, a 360-bed full service hospital system.