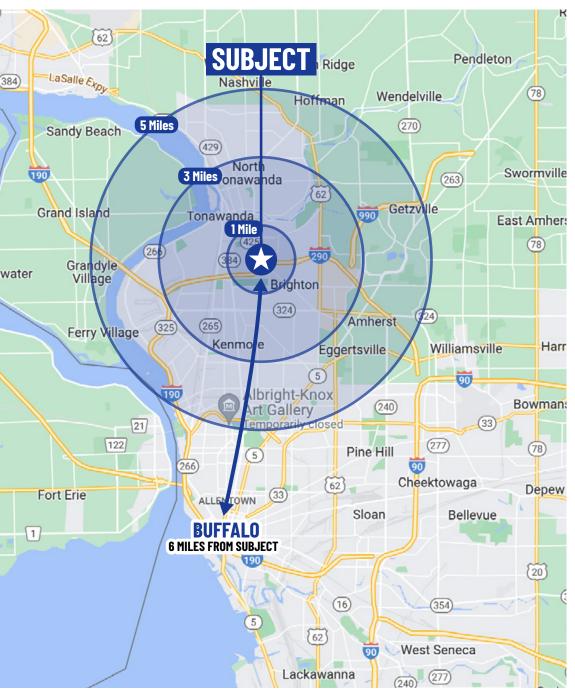

# **AREA MAP & DEMOGRAPHICS**

| DEMOGRAPHICS             | 1 MILE   | 3 MILE   | 5 MILE   |
|--------------------------|----------|----------|----------|
| 2022 Estimate Population | 10,740   | 104,605  | 246,457  |
| 2022 Estimate Households | 4,890    | 47,511   | 106,958  |
| Average Household Income | \$68,161 | \$72,675 | \$75,904 |
| Median Household Income  | \$56,079 | \$58,956 | \$59,372 |