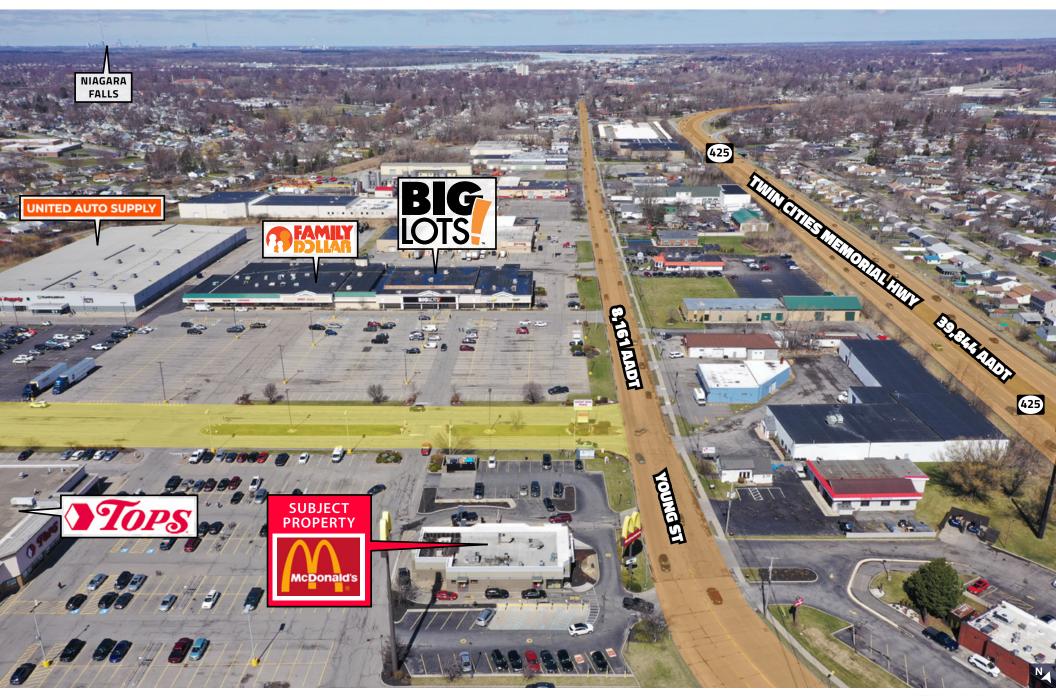

# **DRONE AERIAL**

820 Young Street | Tonawanda, NY 14150

820 Young Street | Tonawanda, NY 14150