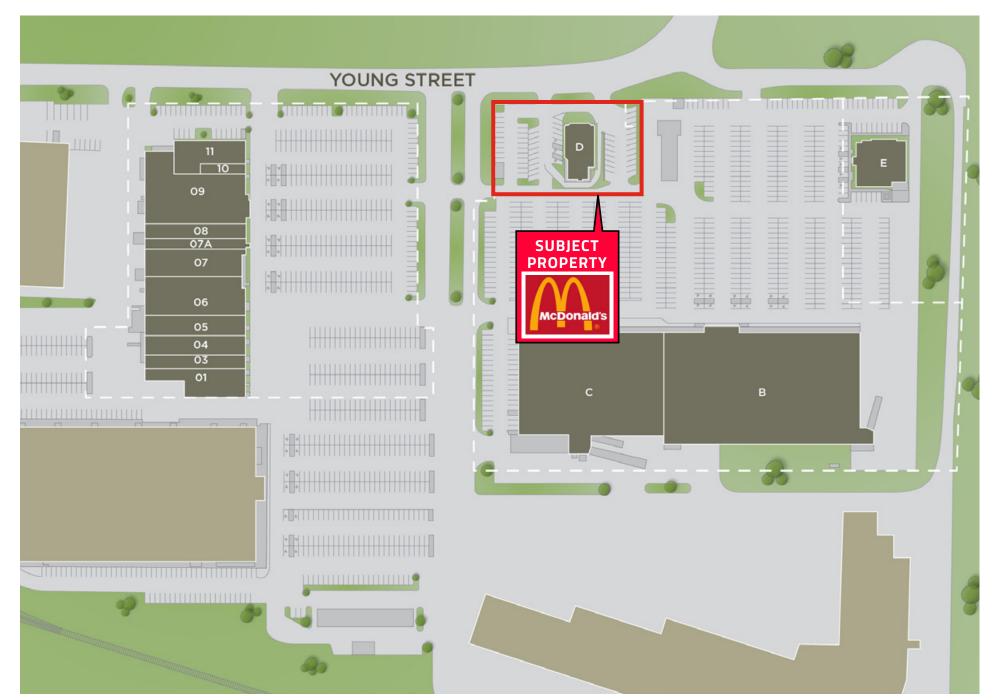

in which they do business.

McDonald's had 2020 sales of more than \$19.21 billion; the U.S. is the largest market in the McDonald's System and accounts for over 38% of global revenue.

#### **Overview**

| Tenant Name            | McDonald's USA, LLC |
|------------------------|---------------------|
| Tenant Ownership       | Public              |
| Stock Symbol           | MCD                 |
| Board                  | NYSE                |
| S&P Rating             | BBB+                |
| Locations              | 38,000 +            |
| Corporate Headquarters | Oak Brook, Illinois |
| Website                | www.mcdonalds.com   |
| Website                | www.mcdonalds.com   |







# **DRONE AERIAL**





820 Young Street | Tonawanda, NY 14150

# **DRONE AERIAL**





TAX MAP







# **AREA MAP & DEMOGRAPHICS**



| DEMOGRAPHICS             | 1 MILE   | 3 MILE   | 5 MILE   |
|--------------------------|----------|----------|----------|
| 2022 Estimate Population | 10,740   | 104,605  | 246,457  |
| 2022 Estimate Households | 4,890    | 47,511   | 106,958  |
| Average Household Income | \$68,161 | \$72,675 | \$75,904 |
| Median Household Income  | \$56,079 | \$58,956 | \$59,372 |





820 Young Street | Tonawanda, NY 14150

#### **ABOUT CLEEMAN REALTY GROUP**



Cleeman Realty Group is an Investment Advisory firm based in New York City. We facilitate real estate transactions nationwide for family offices, corporate and institutional real estate investors. Our team engages our extensive industry contacts and rely on our substantial market knowledge and transactio