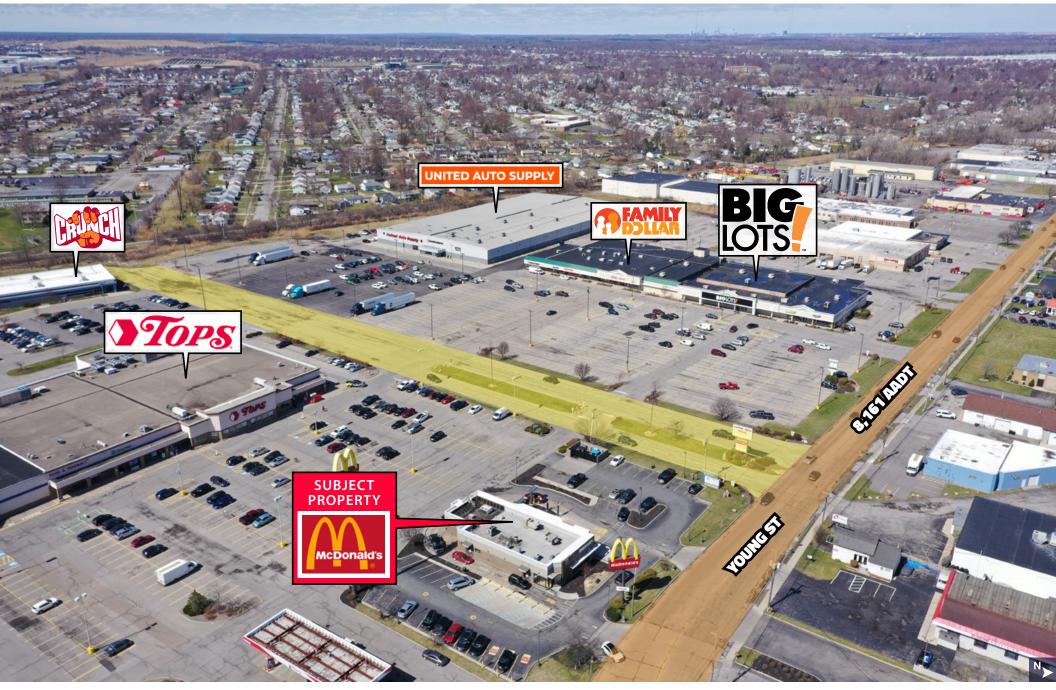

# **DRONE AERIAL**

820 Young Street | Tonawanda, NY 14150

820 Young Street | Tonawanda, NY 14150