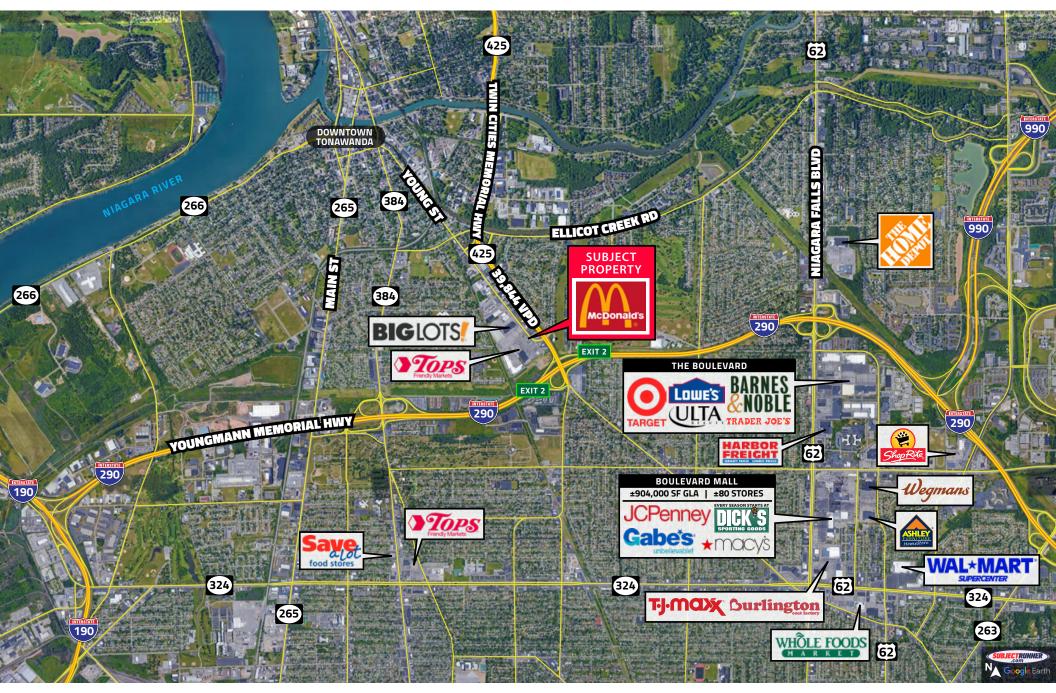

# **AREA MAP & DEMOGRAPHICS**

| DEMOGRAPHICS             | 1 MILE   | 3 MILE   | 5 MILE   |
|--------------------------|----------|----------|----------|
| 2022 Estimate Population | 10,740   | 104,605  | 246,457  |
| 2022 Estimate Households | 4,890    | 47,511   | 106,958  |
| Average Household Income | \$68,161 | \$72,675 | \$75,904 |
| Median Household Income  | \$56,079 | \$58,956 | \$59,372 |