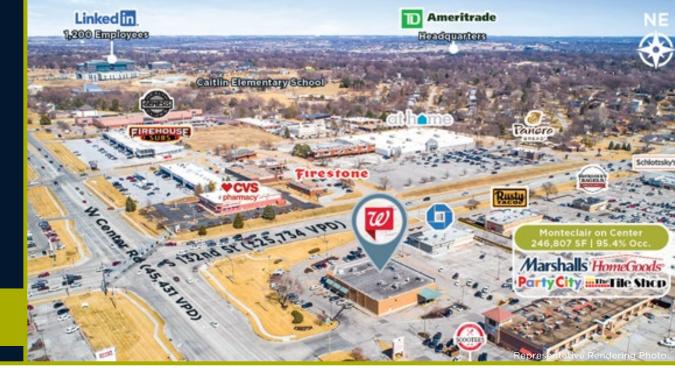

## Walgreens See OM For Pricing

Close Proximity to "The Heartwood Preserve" | The Subject Property is located 2 miles from the \$1.2 billion, 500-acre planned development that will include 2,000 new homes, a retail center, 2.3M square feet of commercial space anchored by Berkshire Hathaway's Applied Underwriters Inc. This will serve as their Omaha headquarters and will house up to 2,000 employees. The building is slated for early 2024 occupancy.

Investment-Grade Credit | Walgreens (NASDAQ: WBA) has a BBB/Stable rating from Standard and Poor's and reported \$132.5 billion in revenue for 2021.

**Excellent Access & Visibility** The Property is located on the hard corner of South 132nd Street (+/- 25,734 VPD) and West Center Road (+/- 45,431 VPD). This intersection was listed as the 10th busiest intersection in Omaha according to a "ketv. com" article last updated in February of 2018.

Positioned in Robust Retail Corridor | Outparcel to the "Montclair on Center" with 4.6% vacancy. Adjacent national retailers include Chipotle, Marshalls, HomeGoods, Scooter's Coffee, Chase Bank, At Home, Party City, JOANN, and ALDI to name a few.