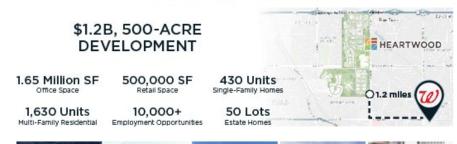

## Walgreens See OM For Pricing

Close Proximity to "The Heartwood Preserve" | The Subject Property is located 2 miles from the \$1.2 billion, 500-acre planned development that will include 2,000 new homes, a retail center, 2.3M square feet of commercial space anchored by Berkshire Hathaway's Applied Underwriters Inc. This will serve as their Omaha headquarters and will house up to 2,000 employees. The building is slated for early 2024 occupancy.

## THE HEARTWOOD PRESERVE