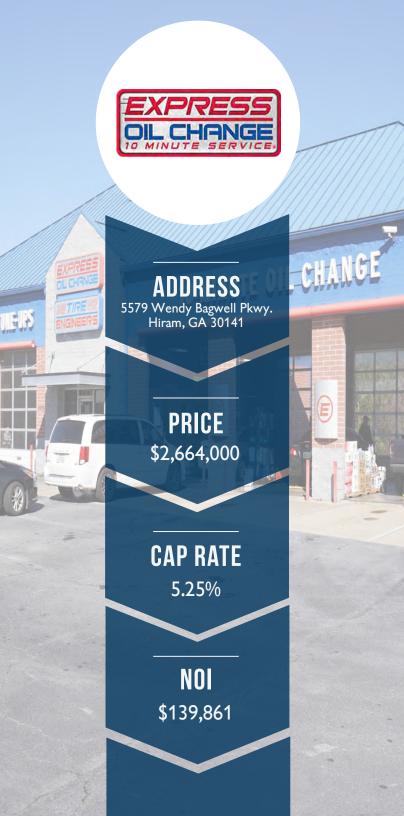

# FINANCIAL OVERVIEW

| PRICE               | \$2,664,000     |
|---------------------|-----------------|
| CAP RATE            | 5.25%           |
| GROSS LEASABLE AREA | 3,425 SF        |
| YEAR BUILT          | 2005            |
| LOT SIZE            | 1.057 +/- Acres |

| TERM              | ANNUAL RENT | MONTHLY RENT    |
|-------------------|-------------|-----------------|
| Year 1 - Year 5   | \$139,861   | \$11,655        |
| Year 6 - Year 10  | \$149,651   | \$12,471        |
| Year 11 - Year 15 | \$160,127   | <b>\$13,344</b> |
| Year 16 - Year 20 | \$171,336   | \$14,278        |
| Option 1          | \$183,329   | \$15,277        |
| Option 2          | \$196,162   | \$16,347        |
| Option 3          | \$209,894   | \$17,491        |
| Option 4          | \$224,586   | \$18,716        |