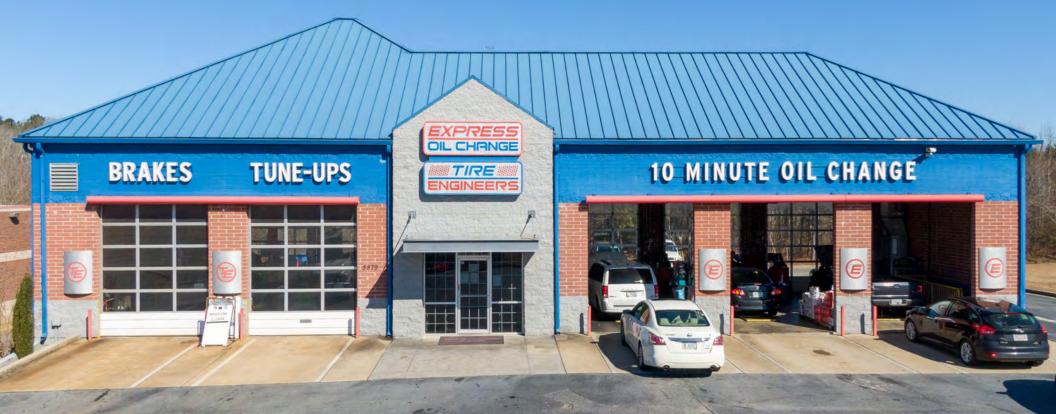

# FINANCIAL OVERVIEW

| PRICE               | \$2,664,000     |
|---------------------|-----------------|
| CAP RATE            | 5.25%           |
| GROSS LEASABLE AREA | 3,425 SF        |
| YEAR BUILT          | 2005            |
| LOT SIZE            | 1.057 +/- Acres |

Lease Summary

| LEASE TYPE             | Absolute NNN                                |
|------------------------|---------------------------------------------|
| ROOF & STRUCTURE       | Tenant Responsible                          |
| LEASE TERM             | 20 Years                                    |
| RENT COMMENCEMENT      | At Close of Escrow                          |
| INCREASES              | 7% Every Five Years, Including Options      |
| OPTIONS                | Four, 5-Year                                |
| OPTION TO TERMINATE    | None                                        |
| RIGHT OF FIRST REFUSAL | Yes, Tenant has 10 Business Days to Respond |

### **TENANT OVERVIEW**

**TENANT:**EXPRESS OIL CHANGE, LLC**GUARANTOR:**MAVIS TIRE EXPRESS SERVICES CORP.

Express Oil Change & Tire Engineers is an American automotive maintenance brand, with services including their signature 10-minute oil change, full-service mechanical, tires, brakes, and more general service offerings. As of October 2021, the company has 303 locations that span across 19 states: Alabama, Arizona, Arkansas, Florida, Georgia, Illinois, Indiana, Kansas, Louisiana, Mississippi, Missouri, North Carolina, Oklahoma, South Carolina, Tennessee, Texas, Utah, Virginia, and West Virginia. Express Oil Change and Tire Engineers is a part of a larger parent company, Mavis Tire Express Services Intermediate Corp. which also includes Brakes Plus.

# INVESTMENTHIGHLIGHTS

- New 20-Year Absolute NNN Lease with 7% Increases Every 5 Years
- Corporate Guaranty by Mavis Tire Express with 1,100 Locations Across 27 States and \$1.5 Billion in Revenue
- Baypine LP and Investors Recently Acquired Mavis in 2021, Reportedly Valued the Company at \$6 Billion Including Debt
- Mavis Tire is the 2nd Largest Independent Tire Dealership Chain in the U.S.
- Strong Unit-Level Sales Resulting in a Highly Profitable Location, 18.6% Year-Over-Year Growth
- Serving Rapidly Growing Suburb Northwest of Atlanta and Surrounded by Affluent Communities
- Average Household Income Exceeds \$93,000 within 3 and 5 Miles
- Highly Visible to 42,580 Cars/Day Along Major Commercial Artery, Easy Access to Downtown Atlanta
- Strategic Location in the Heart of High-Performing Regional Retail Corridor
- Down the Street from Walmart Supercenter, Sam's Club, Super Target, Home Depot, Publix, Hobby Lobby, HomeGoods, Marshalls, Kohl's, Ross, Best Buy, Academy Sports, and Many More
- Close Proximity to Wellstar Paulding Hospital, an 8-Story 295,000 SF Facility with 1,000
  Employees
- Strong Daytime Population, Over 24,000 Employees in Immediate Trade Area
- Close Proximity to Several K-12 Schools with More Than 7,000 Students
- Northwest of Six Flags Over Georgia with 22 Million Visitors Annually
- Minutes to Silver Comet Trail (1.9 Million Visitors/Year) and Sweetwater Creek State Park (One of Georgia's Most Visited State Parks)
- 27 Miles to Atlanta International Airport, the Busiest Passenger Airport in the World