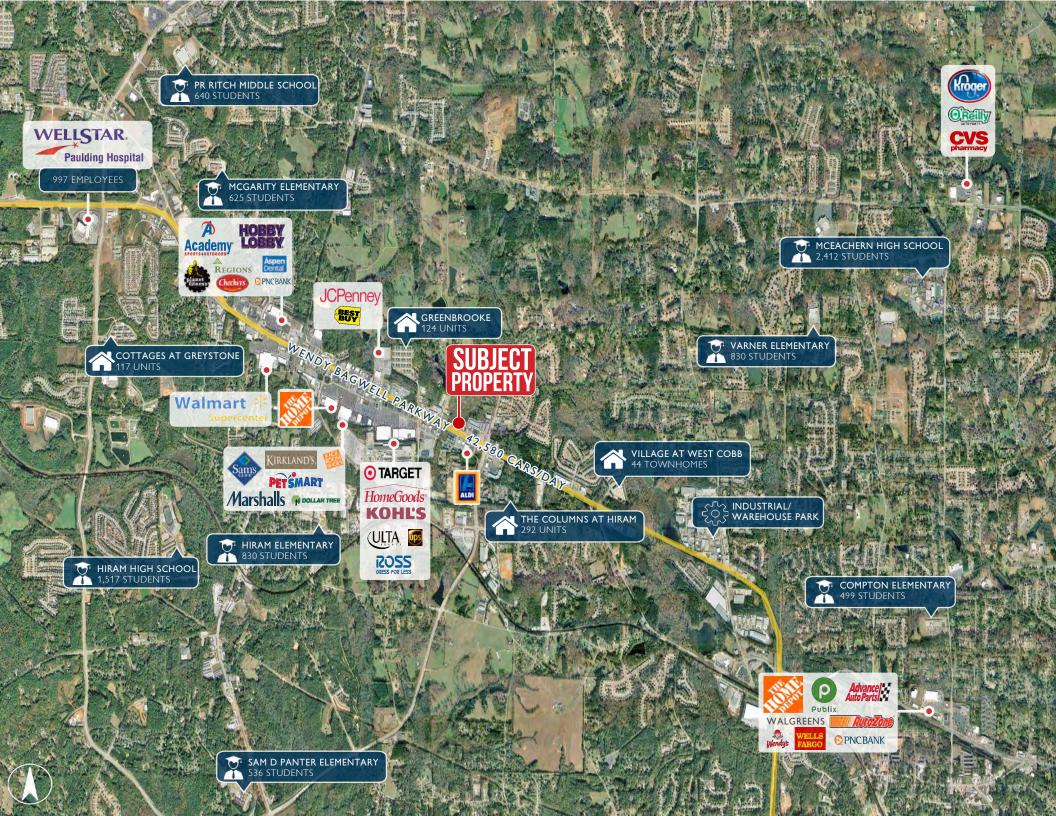

# INVESTMENTHIGHLIGHTS

- New 20-Year Absolute NNN Lease with 7% Increases Every 5 Years
- Corporate Guaranty by Mavis Tire Express with 1,100 Locations Across 27 States and \$1.5 Billion in Revenue
- Baypine LP and Investors Recently Acquired Mavis in 2021, Reportedly Valued the Company at \$6 Billion Including Debt
- Mavis Tire is the 2nd Largest Independent Tire Dealership Chain in the U.S.
- Strong Unit-Level Sales Resulting in a Highly Profitable Location, 18.6% Year-Over-Year Growth
- Serving Rapidly Growing Suburb Northwest of Atlanta and Surrounded by Affluent Communities
- Average Household Income Exceeds \$93,000 within 3 and 5 Miles
- Highly Visible to 42,580 Cars/Day Along Major Commercial Artery, Easy Access to Downtown Atlanta
- Strategic Location in the Heart of High-Performing Regional Retail Corridor
- Down the Street from Walmart Supercenter, Sam's Club, Super Target, Home Depot, Publix, Hobby Lobby, HomeGoods, Marshalls, Kohl's, Ross, Best Buy, Academy Sports, and Many More
- Close Proximity to Wellstar Paulding Hospital, an 8-Story 295,000 SF Facility with 1,000
  Employees
- Strong Daytime Population, Over 24,000 Employees in Immediate Trade Area
- Close Proximity to Several K-12 Schools with More Than 7,000 Students
- Northwest of Six Flags Over Georgia with 22 Million Visitors Annually
- Minutes to Silver Comet Trail (1.9 Million Visitors/Year) and Sweetwater Creek State Park (One of Georgia's Most Visited State Parks)
- 27 Miles to Atlanta International Airport, the Busiest Passenger Airport in the World

T

TE

9

| No. No.                             | Hun                         | ntsville         | urley                                        | At 1                     | LaFayette   |                        |                                                                                                                                                                                                                                                                                                                                                                                                                                                                                                                                                                                                                                                                                                                                                                                                                                                                                                                                                                                                                                                                                                                                                                                                                                                                                                                                                                                                                                                                                                                                                                                                                                                                                                                                                                                                                                                                                                                                                                                                                                                                                                                                |
|-------------------------------------|-----------------------------|------------------|----------------------------------------------|--------------------------|-------------|------------------------|--------------------------------------------------------------------------------------------------------------------------------------------------------------------------------------------------------------------------------------------------------------------------------------------------------------------------------------------------------------------------------------------------------------------------------------------------------------------------------------------------------------------------------------------------------------------------------------------------------------------------------------------------------------------------------------------------------------------------------------------------------------------------------------------------------------------------------------------------------------------------------------------------------------------------------------------------------------------------------------------------------------------------------------------------------------------------------------------------------------------------------------------------------------------------------------------------------------------------------------------------------------------------------------------------------------------------------------------------------------------------------------------------------------------------------------------------------------------------------------------------------------------------------------------------------------------------------------------------------------------------------------------------------------------------------------------------------------------------------------------------------------------------------------------------------------------------------------------------------------------------------------------------------------------------------------------------------------------------------------------------------------------------------------------------------------------------------------------------------------------------------|
| Decatur                             | C.r.                        | $\Delta \lambda$ | Hope Grant                                   | Scottsboro<br>Henagar    | - A         | Bar I A                | Chattahoochee<br>National Forest<br>Dahl                                                                                                                                                                                                                                                                                                                                                                                                                                                                                                                                                                                                                                                                                                                                                                                                                                                                                                                                                                                                                                                                                                                                                                                                                                                                                                                                                                                                                                                                                                                                                                                                                                                                                                                                                                                                                                                                                                                                                                                                                                                                                       |
|                                     |                             |                  | lope Grant                                   | Rainsville               | Summerville | houn                   | 1 e                                                                                                                                                                                                                                                                                                                                                                                                                                                                                                                                                                                                                                                                                                                                                                                                                                                                                                                                                                                                                                                                                                                                                                                                                                                                                                                                                                                                                                                                                                                                                                                                                                                                                                                                                                                                                                                                                                                                                                                                                                                                                                                            |
| Hartselle                           | 2                           |                  | JE Alu                                       | Fort Payne               | 1 1         |                        | Drive V                                                                                                                                                                                                                                                                                                                                                                                                                                                                                                                                                                                                                                                                                                                                                                                                                                                                                                                                                                                                                                                                                                                                                                                                                                                                                                                                                                                                                                                                                                                                                                                                                                                                                                                                                                                                                                                                                                                                                                                                                                                                                                                        |
|                                     |                             |                  | Guntersville                                 | 1. 1. 35                 | Ada         | airsville              | To sis in fai                                                                                                                                                                                                                                                                                                                                                                                                                                                                                                                                                                                                                                                                                                                                                                                                                                                                                                                                                                                                                                                                                                                                                                                                                                                                                                                                                                                                                                                                                                                                                                                                                                                                                                                                                                                                                                                                                                                                                                                                                                                                                                                  |
|                                     | 1                           |                  | Albertvill                                   | and the second           | Rome        | Ca                     | anton                                                                                                                                                                                                                                                                                                                                                                                                                                                                                                                                                                                                                                                                                                                                                                                                                                                                                                                                                                                                                                                                                                                                                                                                                                                                                                                                                                                                                                                                                                                                                                                                                                                                                                                                                                                                                                                                                                                                                                                                                                                                                                                          |
| ad                                  | 5                           |                  | Boa                                          | 2                        |             | 2 A                    | Milton                                                                                                                                                                                                                                                                                                                                                                                                                                                                                                                                                                                                                                                                                                                                                                                                                                                                                                                                                                                                                                                                                                                                                                                                                                                                                                                                                                                                                                                                                                                                                                                                                                                                                                                                                                                                                                                                                                                                                                                                                                                                                                                         |
|                                     |                             |                  |                                              |                          |             | SUBJECT<br>PROPERTY    | Alpharetta                                                                                                                                                                                                                                                                                                                                                                                                                                                                                                                                                                                                                                                                                                                                                                                                                                                                                                                                                                                                                                                                                                                                                                                                                                                                                                                                                                                                                                                                                                                                                                                                                                                                                                                                                                                                                                                                                                                                                                                                                                                                                                                     |
| DEMO                                | <b>UHR</b> V                | DHI              | 2.1                                          |                          | Cedartown   | nesaw                  | Roswell                                                                                                                                                                                                                                                                                                                                                                                                                                                                                                                                                                                                                                                                                                                                                                                                                                                                                                                                                                                                                                                                                                                                                                                                                                                                                                                                                                                                                                                                                                                                                                                                                                                                                                                                                                                                                                                                                                                                                                                                                                                                                                                        |
|                                     |                             |                  |                                              | 4                        | MIN         |                        | Sandy Springs                                                                                                                                                                                                                                                                                                                                                                                                                                                                                                                                                                                                                                                                                                                                                                                                                                                                                                                                                                                                                                                                                                                                                                                                                                                                                                                                                                                                                                                                                                                                                                                                                                                                                                                                                                                                                                                                                                                                                                                                                                                                                                                  |
|                                     | /ENDY BAGWE<br>HIRAM, GA 30 |                  |                                              | MILES                    |             |                        | Brookhaven                                                                                                                                                                                                                                                                                                                                                                                                                                                                                                                                                                                                                                                                                                                                                                                                                                                                                                                                                                                                                                                                                                                                                                                                                                                                                                                                                                                                                                                                                                                                                                                                                                                                                                                                                                                                                                                                                                                                                                                                                                                                                                                     |
|                                     |                             |                  |                                              | WELLSTAR<br>PAULDING     | 1 2 4       | 1 mars                 | K. Arg.                                                                                                                                                                                                                                                                                                                                                                                                                                                                                                                                                                                                                                                                                                                                                                                                                                                                                                                                                                                                                                                                                                                                                                                                                                                                                                                                                                                                                                                                                                                                                                                                                                                                                                                                                                                                                                                                                                                                                                                                                                                                                                                        |
|                                     | 4 MILE                      | 2 MIL FS         |                                              | HOSPITAL                 | Bremen      | Douglasville           | Atlanta                                                                                                                                                                                                                                                                                                                                                                                                                                                                                                                                                                                                                                                                                                                                                                                                                                                                                                                                                                                                                                                                                                                                                                                                                                                                                                                                                                                                                                                                                                                                                                                                                                                                                                                                                                                                                                                                                                                                                                                                                                                                                                                        |
|                                     | 1-MILE                      | 3-MILES          | 5-MILES                                      | -7                       | Diction     | 1.13 34                | East Point Conyer                                                                                                                                                                                                                                                                                                                                                                                                                                                                                                                                                                                                                                                                                                                                                                                                                                                                                                                                                                                                                                                                                                                                                                                                                                                                                                                                                                                                                                                                                                                                                                                                                                                                                                                                                                                                                                                                                                                                                                                                                                                                                                              |
| 0 Population<br>1 Population        | 2,773<br>3,164              | 26,807<br>32,207 | 80,563<br>93,856                             |                          |             | South Fulton           | - Forest Park                                                                                                                                                                                                                                                                                                                                                                                                                                                                                                                                                                                                                                                                                                                                                                                                                                                                                                                                                                                                                                                                                                                                                                                                                                                                                                                                                                                                                                                                                                                                                                                                                                                                                                                                                                                                                                                                                                                                                                                                                                                                                                                  |
| .6 Population                       | 3,164<br>3,293              | 32,207<br>34,615 | 93,856<br>99,470                             |                          | Carrollton  | 3 South Futton         | Stockbridge                                                                                                                                                                                                                                                                                                                                                                                                                                                                                                                                                                                                                                                                                                                                                                                                                                                                                                                                                                                                                                                                                                                                                                                                                                                                                                                                                                                                                                                                                                                                                                                                                                                                                                                                                                                                                                                                                                                                                                                                                                                                                                                    |
|                                     | 5,275                       | 51,015           | <i>,</i> ,,,,,,,,,,,,,,,,,,,,,,,,,,,,,,,,,,, | 25                       | 34 - 1      |                        | VATAS IN                                                                                                                                                                                                                                                                                                                                                                                                                                                                                                                                                                                                                                                                                                                                                                                                                                                                                                                                                                                                                                                                                                                                                                                                                                                                                                                                                                                                                                                                                                                                                                                                                                                                                                                                                                                                                                                                                                                                                                                                                                                                                                                       |
| DUSEHOLDS                           |                             |                  |                                              | MILES                    | 1 40        |                        | ayetteville McDonough                                                                                                                                                                                                                                                                                                                                                                                                                                                                                                                                                                                                                                                                                                                                                                                                                                                                                                                                                                                                                                                                                                                                                                                                                                                                                                                                                                                                                                                                                                                                                                                                                                                                                                                                                                                                                                                                                                                                                                                                                                                                                                          |
| 10 Households                       | 1,125                       | 9,441            | 27,874                                       | DOWNTOWN<br>ATLANTA      | N. 1 . 5    | Newnan Peachtree Ci    | ty 34                                                                                                                                                                                                                                                                                                                                                                                                                                                                                                                                                                                                                                                                                                                                                                                                                                                                                                                                                                                                                                                                                                                                                                                                                                                                                                                                                                                                                                                                                                                                                                                                                                                                                                                                                                                                                                                                                                                                                                                                                                                                                                                          |
| 1 Households                        | 1,295                       | 11,525           | 32,988                                       |                          | Mar La M    | - 1-4                  | 1 2 2 4 2                                                                                                                                                                                                                                                                                                                                                                                                                                                                                                                                                                                                                                                                                                                                                                                                                                                                                                                                                                                                                                                                                                                                                                                                                                                                                                                                                                                                                                                                                                                                                                                                                                                                                                                                                                                                                                                                                                                                                                                                                                                                                                                      |
| 26 Households                       | 1,724                       | 12,493           | 35,276                                       | ×                        | 1 1 5-      |                        | Griffin                                                                                                                                                                                                                                                                                                                                                                                                                                                                                                                                                                                                                                                                                                                                                                                                                                                                                                                                                                                                                                                                                                                                                                                                                                                                                                                                                                                                                                                                                                                                                                                                                                                                                                                                                                                                                                                                                                                                                                                                                                                                                                                        |
| ICOME                               |                             |                  |                                              | 27                       | Roanoke     | F N N                  |                                                                                                                                                                                                                                                                                                                                                                                                                                                                                                                                                                                                                                                                                                                                                                                                                                                                                                                                                                                                                                                                                                                                                                                                                                                                                                                                                                                                                                                                                                                                                                                                                                                                                                                                                                                                                                                                                                                                                                                                                                                                                                                                |
| )21 Average<br>ousehold Income      | \$88,860                    | \$93,641         | \$94,036                                     | MILES                    | 1465        |                        | Zebulon                                                                                                                                                                                                                                                                                                                                                                                                                                                                                                                                                                                                                                                                                                                                                                                                                                                                                                                                                                                                                                                                                                                                                                                                                                                                                                                                                                                                                                                                                                                                                                                                                                                                                                                                                                                                                                                                                                                                                                                                                                                                                                                        |
| senoid income                       |                             |                  |                                              | HARTSFIELD-              | LaGrange    | Greenville<br>Woodbury |                                                                                                                                                                                                                                                                                                                                                                                                                                                                                                                                                                                                                                                                                                                                                                                                                                                                                                                                                                                                                                                                                                                                                                                                                                                                                                                                                                                                                                                                                                                                                                                                                                                                                                                                                                                                                                                                                                                                                                                                                                                                                                                                |
| PLOYEES                             |                             |                  |                                              | JACKSON                  |             |                        |                                                                                                                                                                                                                                                                                                                                                                                                                                                                                                                                                                                                                                                                                                                                                                                                                                                                                                                                                                                                                                                                                                                                                                                                                                                                                                                                                                                                                                                                                                                                                                                                                                                                                                                                                                                                                                                                                                                                                                                                                                                                                                                                |
|                                     |                             |                  |                                              | ATLANTA<br>INTERNATIONAL | LaFayette   | Pine Mountain          | Thomaston                                                                                                                                                                                                                                                                                                                                                                                                                                                                                                                                                                                                                                                                                                                                                                                                                                                                                                                                                                                                                                                                                                                                                                                                                                                                                                                                                                                                                                                                                                                                                                                                                                                                                                                                                                                                                                                                                                                                                                                                                                                                                                                      |
| 1 Number of                         | 6070                        | 40 444           | 72 802                                       |                          |             |                        | The second secon |
|                                     | 1,278                       | 10,111           | 23,893                                       | AIRPORT                  | Valley      |                        |                                                                                                                                                                                                                                                                                                                                                                                                                                                                                                                                                                                                                                                                                                                                                                                                                                                                                                                                                                                                                                                                                                                                                                                                                                                                                                                                                                                                                                                                                                                                                                                                                                                                                                                                                                                                                                                                                                                                                                                                                                                                                                                                |
| 2021 Number of<br>Employees In Area | 1,278                       | 10,111           | Z3,075                                       | AIRPORT                  | Valley      | C Y-L                  | and I                                                                                                                                                                                                                                                                                                                                                                                                                                                                                                                                                                                                                                                                                                                                                                                                                                                                                                                                                                                                                                                                                                                                                                                                                                                                                                                                                                                                                                                                                                                                                                                                                                                                                                                                                                                                                                                                                                                                                                                                                                                                                                                          |