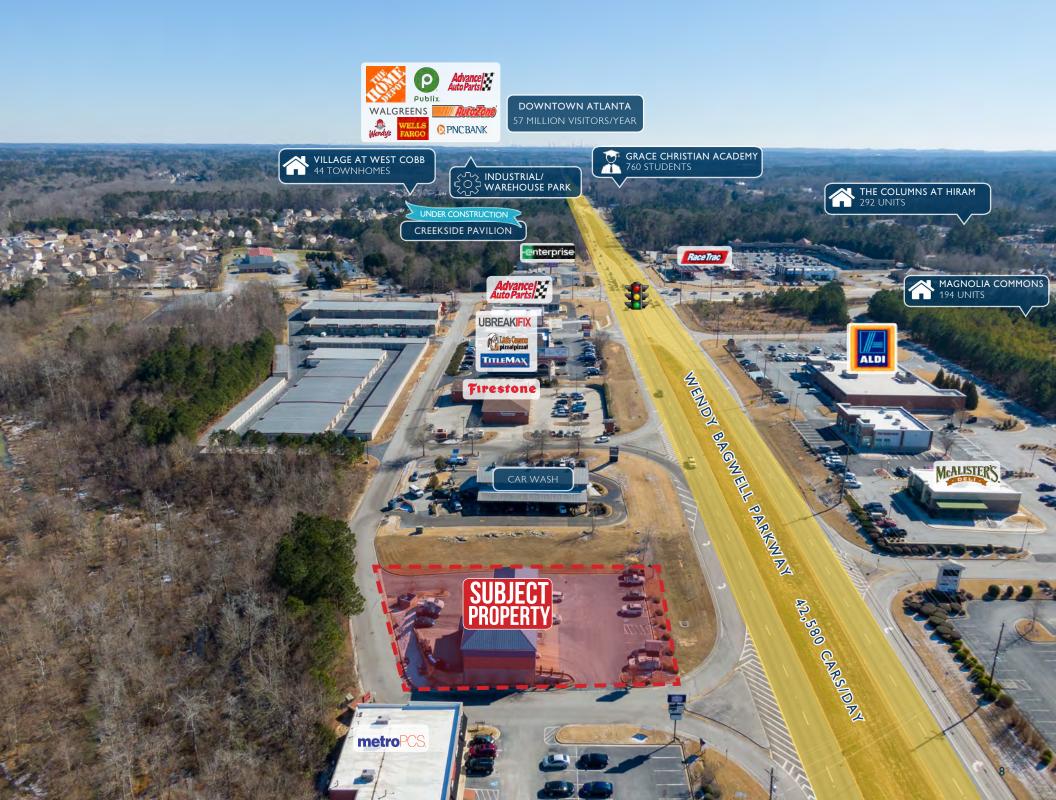

# INVESTMENTHIGHLIGHTS

- New 20-Year Absolute NNN Lease with 7% Increases Every 5 Years
- Corporate Guaranty by Mavis Tire Express with 1,100 Locations Across 27 States and \$1.5 Billion in Revenue
- Baypine LP and Investors Recently Acquired Mavis in 2021, Reportedly Valued the Company at \$6 Billion Including Debt
- Mavis Tire is the 2nd Largest Independent Tire Dealership Chain in the U.S.
- Strong Unit-Level Sales Resulting in a Highly Profitable Location, 18.6% Year-Over-Year Growth
- Serving Rapidly Growing Suburb Northwest of Atlanta and Surrounded by Affluent Communities
- Average Household Income Exceeds \$93,000 within 3 and 5 Miles
- Highly Visible to 42,580 Cars/Day Along Major Commercial Artery, Easy Access to Downtown Atlanta
- Strategic Location in the Heart of High-Performing Regional Retail Corridor
- Down the Street from Walmart Supercenter, Sam's Club, Super Target, Home Depot, Publix, Hobby Lobby, HomeGoods, Marshalls, Kohl's, Ross, Best Buy, Academy Sports, and Many More
- Close Proximity to Wellstar Paulding Hospital, an 8-Story 295,000 SF Facility with 1,000
  Employees
- Strong Daytime Population, Over 24,000 Employees in Immediate Trade Area
- Close Proximity to Several K-12 Schools with More Than 7,000 Students
- Northwest of Six Flags Over Georgia with 22 Million Visitors Annually
- Minutes to Silver Comet Trail (1.9 Million Visitors/Year) and Sweetwater Creek State Park (One of Georgia's Most Visited State Parks)
- 27 Miles to Atlanta International Airport, the Busiest Passenger Airport in the World