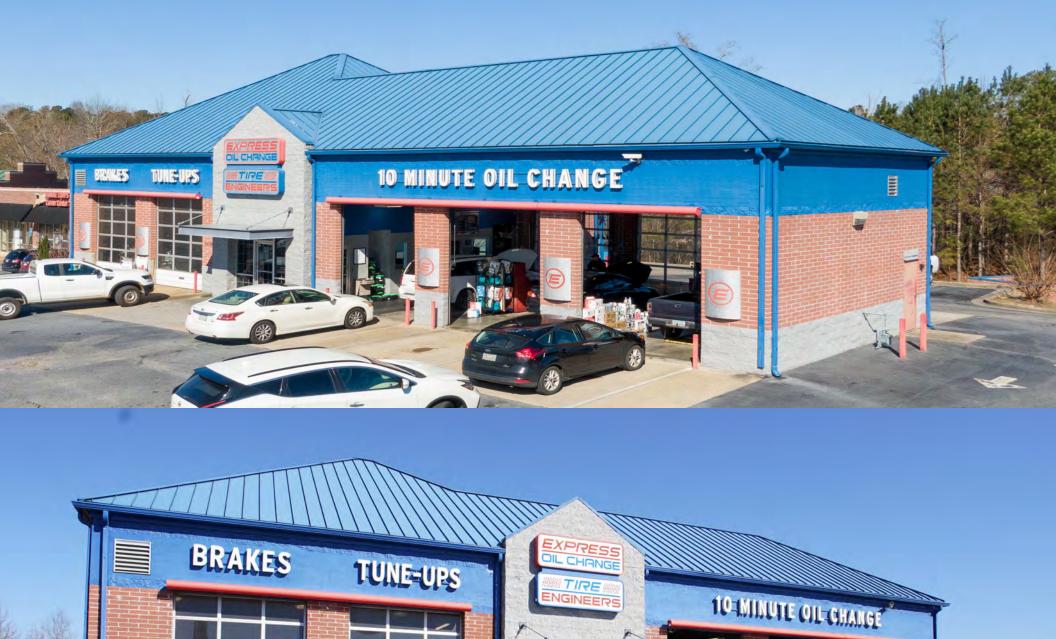

# FINANCIAL OVERVIEW

| PRICE               | \$2,664,000     |
|---------------------|-----------------|
| CAP RATE            | 5.25%           |
| GROSS LEASABLE AREA | 3,425 SF        |
| YEAR BUILT          | 2005            |
| LOT SIZE            | 1.057 +/- Acres |

### **TENANT OVERVIEW**

**TENANT:**EXPRESS OIL CHANGE, LLC**GUARANTOR:**MAVIS TIRE EXPRESS SERVICES CORP.

Express Oil Change & Tire Engineers is an American automotive maintenance brand, with services including their signature 10-minute oil change, full-service mechanical, tires, brakes, and more general service offerings. As of October 2021, the company has 303 locations that span across 19 states: Alabama, Arizona, Arkansas, Florida, Georgia, Illinois, Indiana, Kansas, Louisiana, Mississippi, Missouri, North Carolina, Oklahoma, South Carolina, Tennessee, Texas, Utah, Virginia, and West Virginia. Express Oil Change and Tire Engineers is a part of a larger parent company, Mavis Tire Express Services Intermediate Corp. which also includes Brakes Plus.