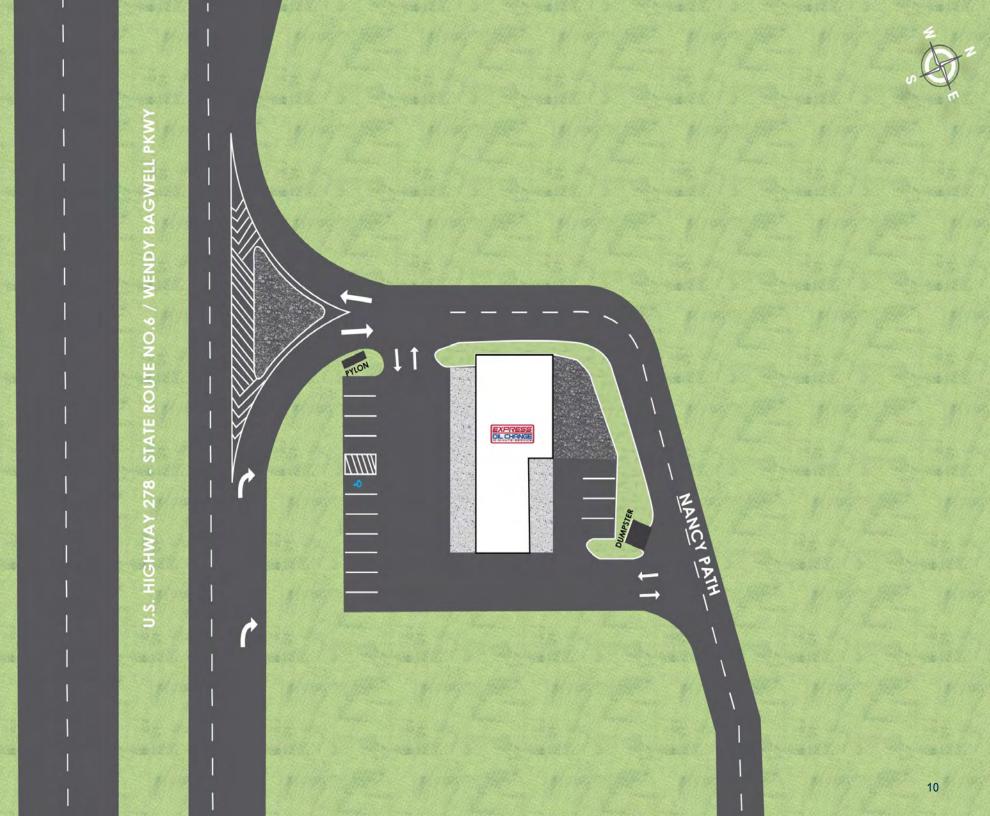

n the Heart of High-Performing Regional Retail Corridor
- Down the Street from Walmart Supercenter, Sam's Club, Super Target, Home Depot, Publix, Hobby Lobby, HomeGoods, Marshalls, Kohl's, Ross, Best Buy, Academy Sports, and Many More
- Close Proximity to Wellstar Paulding Hospital, an 8-Story 295,000 SF Facility with 1,000
  Employees
- Strong Daytime Population, Over 24,000 Employees in Immediate Trade Area
- Close Proximity to Several K-12 Schools with More Than 7,000 Students
- Northwest of Six Flags Over Georgia with 22 Million Visitors Annually
- Minutes to Silver Comet Trail (1.9 Million Visitors/Year) and Sweetwater Creek State Park (One of Georgia's Most Visited State Parks)
- 27 Miles to Atlanta International Airport, the Busiest Passenger Airport in the World









T

TE

9



| No. No.                             | Hun                         | ntsville         | urley                                        | At 1                     | LaFayette   |                        |