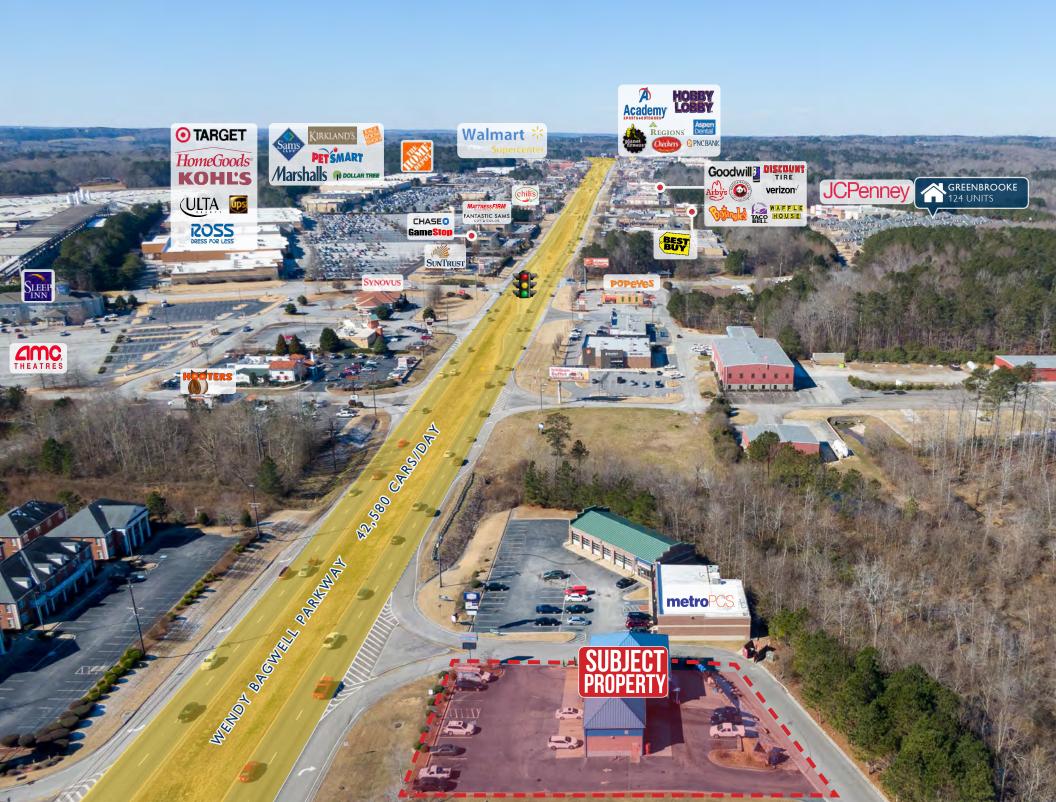

# INVESTMENTHIGHLIGHTS

- New 20-Year Absolute NNN Lease with 7% Increases Every 5 Years
- Corporate Guaranty by Mavis Tire Express with 1,100 Locations Across 27 States and \$1.5 Billion in Revenue
- Baypine LP and Investors Recently Acquired Mavis in 2021, Reportedly Valued the Company at \$6 Billion Including Debt
- Mavis Tire is the 2nd Largest Independent Tire Dealership Chain in the U.S.
- Strong Unit-Level Sales Resulting in a Highly Profitable Location, 18.6% Year-Over-Year Growth
- Serving Rapidly Growing Suburb Northwest of Atlanta and Surrounded by Affluent Communities
- Average Household Income Exceeds \$93,000 within 3 and 5 Miles
- Highly Visible to 42,580 Cars/Day Along Major Commercial Artery, Easy Access to Downtown Atlanta
- Strategic Location in the Heart of High-Performing Regional Retail Corridor
- Down the Street from Walmart Supercenter, Sam's Club, Super Target, Home Depot, Publix, Hobby Lobby, HomeGoods, Marshalls, Kohl's, Ross, Best Buy, Academy Sports, and Many More
- Close Proximity to Wellstar Paulding Hospital, an 8-Story 295,000 SF Facility with 1,000
  Employees
- Strong Daytime Population, Over 24,000 Employees in Immediate Trade Area
- Close Proximity to Several K-12 Schools with More Than 7,000 Students
- Northwest of Six Flags Over Georgia with 22 Million Visitors Annually
- Minutes to Silver Comet Trail (1.9 Million Visitors/Year) and Sweetwater Creek State Park (One of Georgia's Most Visited State Parks)
- 27 Miles to Atlanta International Airport, the Busiest Passenger Airport in the World