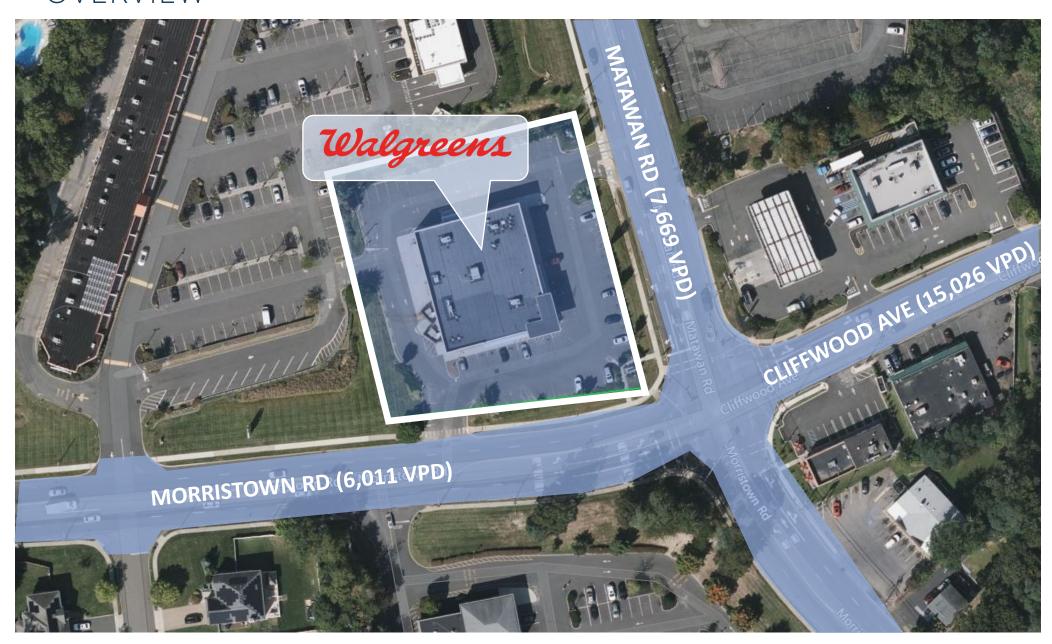

| 05: 1/1/53 - 12/31/57 | \$598,944      | \$49,912        | \$52.04     | 5.99%       |
| 06: 1/1/58 - 12/31/42     \$598,944     \$49,912     \$52.04     5.99%                                                                                                                                                                                                                                                                                                                                                                                                                                             | 06: 1/1/58 - 12/31/42 | \$598,944      | \$49,912        | \$52.04     | 5.99%       |





## **PROPERTY** PHOTOS





## **PROPERTY** PHOTOS





# **PROPERTY** PHOTOS





### **AERIAL** OVERVIEW





### REGIONAL OVERVIEW





### **LOCAL** OVERVIEW





#### **RETAIL** AERIAL





## **LOCATION**DEMOGRAPHICS

| Population Summary