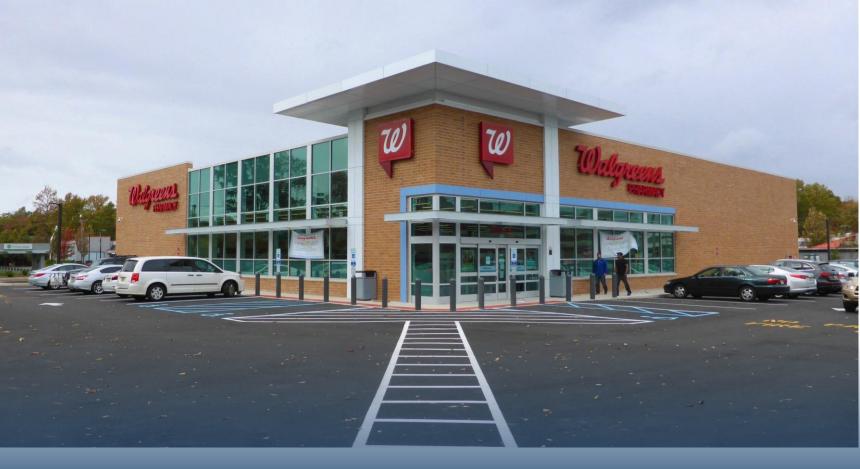

### Walgreens

11.7 YEARS REMAINING \$ ABSOLUTE NNN LEASE RARE 8% OPTIONS

NEW YORK METRO AREA

Simon Jonna
Executive Vice President
248 226 1610
simon@jonnagroup.com

Cole Wiand
Associate
248 792 1798
cole@jonnagroup.com

#### **INVESTMENT HIGHLIGHTS**

- ABSOLUTE NNN | 11.7 YEARS REMAINING
- NO LANDLORD RESPONSIBILITIES | LOW-RISK INVESTMENT
- BUILT IN 2014 | 1.54 ACRES | 12,705-SQUARE FEET
- (6) 5-YEAR OPTIONS | RARE 8% INCREASES EVERY 10 YEARS
- WALGREENS (S&P BBB) CORPORATE GUARANTEE
- FEE SIMPLE ASSET | OFFERED FREE & CLEAR
- MAIN AND MAIN LOCATION | MATAWAN PART OF NYC METRO
- HARD SIGNALIZED CORNER LOCATION | HEAVILY TRAFFICKED
- SECONDS FROM GARDEN STATE PARKWAY (178K+ VPD)
- STRONG AND GROWING DEMOS | 152k PEOPLE IN 5-MILE RADIUS
- AFFLUENT MARKET | \$124K HOUSEHOLD INCOME IN 5-MILE RADIUS
- LESS THAN 1 HOUR DRIVE FROM MANHATTAN NYC
- 10-MINUTE DRIVE TO HACKENSACK MERIDIAN HOSPITAL
- RETAILERS IN IMMEDIATE VICINITY INCLUDE: FEDEX, 7-ELEVEN, STARBUCKS, BURGER KING, UPS, BANK OF AMERICA, PUBLIC STORAGE, LIFESTORAGE, MCDONALD'S, LA FITNESS, WAWA, QUICKCHEK, WENDY'S AND MANY MORE.