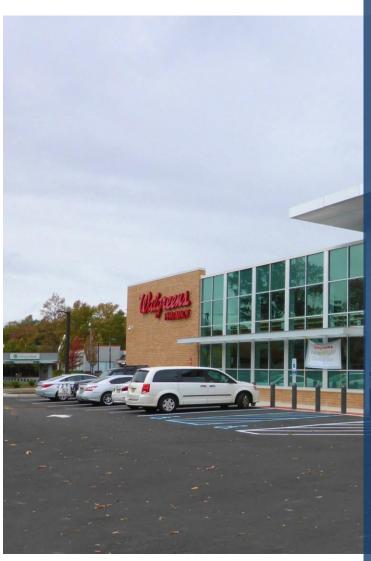

Jonna
Executive Vice President
248 226 1610
simon@jonnagroup.com



Cole Wiand
Associate
248 792 1798
cole@jonnagroup.com









**Offered At** \$10,000,000

Cap Rate 4.50%

| PROPERTY SUMMARY       |                          |
|------------------------|--------------------------|
| Price                  | \$10,000,000             |
| Net Operating Income   | \$450,000                |
| Lease Type             | Absolute NNN             |
| Property Size          | 12,705-Square Feet       |
| Lot Size               | 1.54 Acres               |
| Year Built / Renovated | 2014                     |
| Zoning                 | Commercial               |
| Type of Ownership      | Fee Simple               |
| Property Type          | Single-Tenant Drug Store |



#### INVESTMENT OVERVIEW



#### **INVESTMENT HIGHLIGHTS**

- ABSOLUTE NNN | 11.7 YEARS REMAINING
- NO LANDLORD RESPONSIBILITIES | LOW-RISK INVESTMENT
- BUILT IN 2014 | 1.54 ACRES | 12,705-SQUARE FEET
- (6) 5-YEAR OPTIONS | RARE 8% INCREASES EVERY 10 YEARS
- WALGREENS (S&P BBB) CORPORATE GUARANTEE
- FEE SIMPLE ASSET | OFFERED FREE & CLEAR
- MAIN AND MAIN LOCATION | MATAWAN PART OF NYC METRO
- HARD SIGNALIZED CORNER LOCATION | HEAVILY TRAFFICKED
- SECONDS FROM GARDEN STATE PARKWAY (178K+ VPD)
- STRONG AND GROWING DEMOS | 152k PEOPLE IN 5-MILE RADIUS
- AFFLUENT MARKET | \$124K HOUSEHOLD INCOME IN 5-MILE RADIUS
- LESS THAN 1 HOUR DRIVE FROM MANHATTAN NYC
- 10-MINUTE DRIVE TO HACKENSACK MERIDIAN HOSPITAL
- RETAILERS IN IMMEDIATE VICINITY INCLUDE: FEDEX, 7-ELEVEN, STARBUCKS, BURGER KING, UPS, BANK OF AMERICA, PUBLIC STO