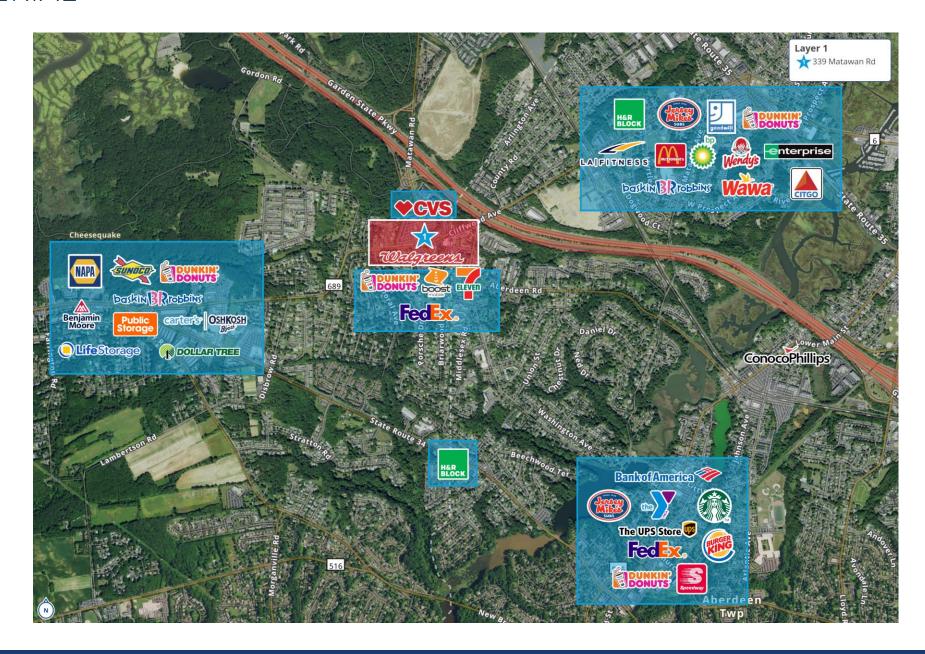

#### **RETAIL** AERIAL

#### **INVESTMENT HIGHLIGHTS**

- ABSOLUTE NNN | 11.7 YEARS REMAINING
- NO LANDLORD RESPONSIBILITIES | LOW-RISK INVESTMENT
- BUILT IN 2014 | 1.54 ACRES | 12,705-SQUARE FEET
- (6) 5-YEAR OPTIONS | RARE 8% INCREASES EVERY 10 YEARS
- WALGREENS (S&P BBB) CORPORATE GUARANTEE
- FEE SIMPLE ASSET | OFFERED FREE & CLEAR
- MAIN AND MAIN LOCATION | MATAWAN PART OF NYC METRO
- HARD SIGNALIZED CORNER LOCATION | HEAVILY TRAFFICKED
- SECONDS FROM GARDEN STATE PARKWAY (178K+ VPD)
- STRONG AND GROWING DEMOS | 152k PEOPLE IN 5-MILE RADIUS
- AFFLUENT MARKET | \$124K HOUSEHOLD INCOME IN 5-MILE RADIUS
- LESS THAN 1 HOUR DRIVE FROM MANHATTAN NYC
- 10-MINUTE DRIVE TO HACKENSACK MERIDIAN HOSPITAL
- RETAILERS IN IMMEDIATE VICINITY INCLUDE: FEDEX, 7-ELEVEN, STARBUCKS, BURGER KING, UPS, BANK OF AMERICA, PUBLIC STORAGE, LIFESTORAGE, MCDONALD'S, LA FITNESS, WAWA, QUICKCHEK, WENDY'S AND MANY MORE.