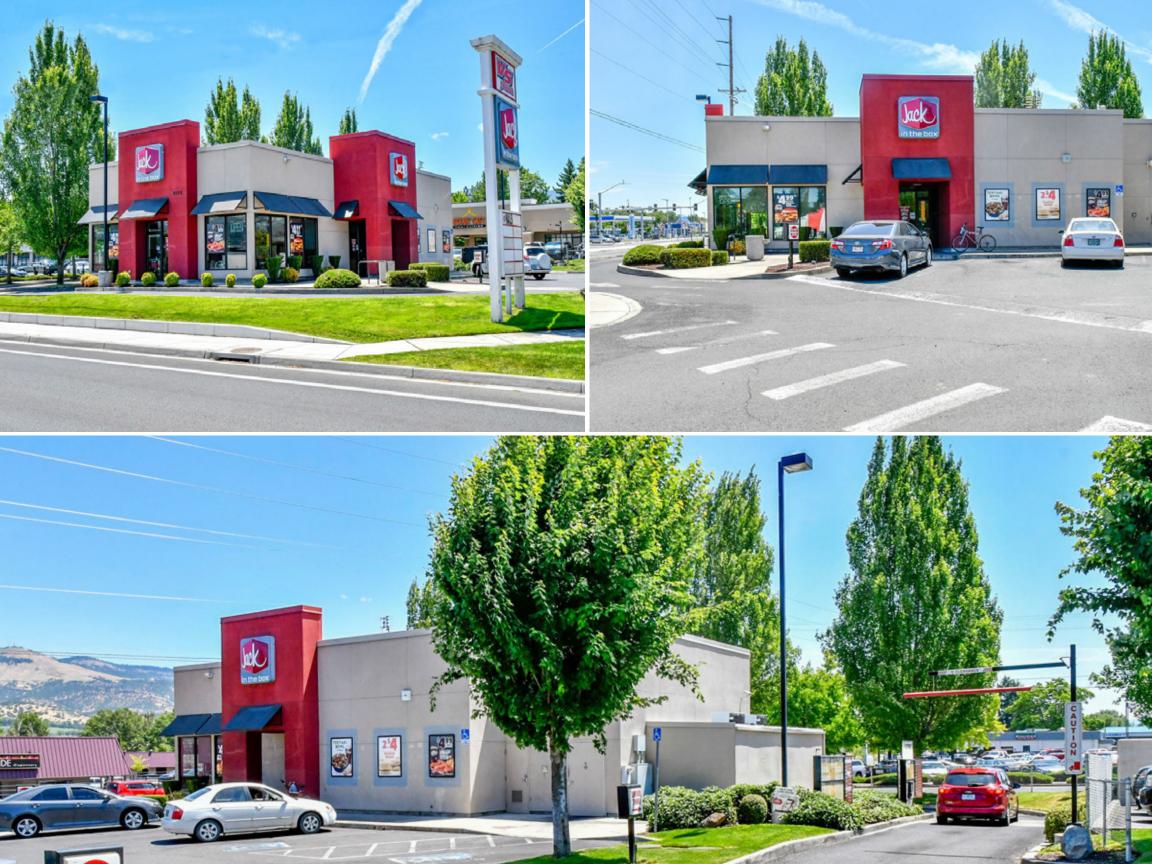

# SECTION 1 **LEASING HIGHLIGHTS**

- » Terrific Drive-Thru Opportunity FOR LEASE
- » ±2,650 SF Deliverable immediately
- » Turnkey 2nd Generation Restaurant Space
- » Excellent Signage and Visibility
- » Directly off the 5 Freeway: ±60,000 VPD
- » Easy access with large parking lot
- » Large Monument Signage