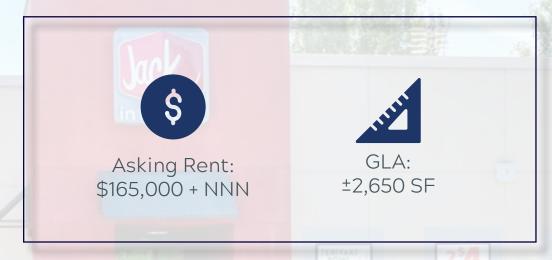

# SECTION 1 **LEASING HIGHLIGHTS**

- » Terrific Drive-Thru Opportunity FOR LEASE
- » ±2,650 SF Deliverable immediately
- » Turnkey 2nd Generation Restaurant Space
- » Excellent Signage and Visibility
- » Directly off the 5 Freeway: ±60,000 VPD
- » Easy access with large parking lot
- » Large Monument Signage