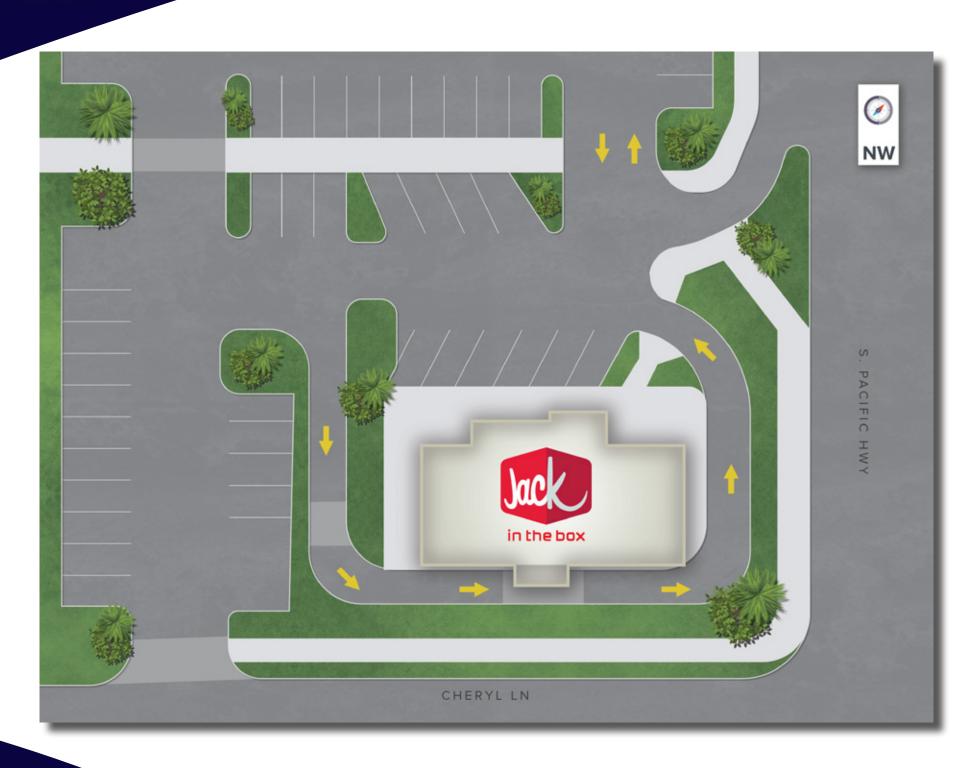

# SECTION 1 **LEASING HIGHLIGHTS**

- » Terrific Drive-Thru Opportunity FOR LEASE
- » ±2,650 SF Deliverable immediately
- » Turnkey 2nd Generation Restaurant Space
- » Excellent Signage and Visibility
- » Directly off the 5 Freeway: ±60,000 VPD
- » Easy access with large parking lot
- » Large Monument Signage