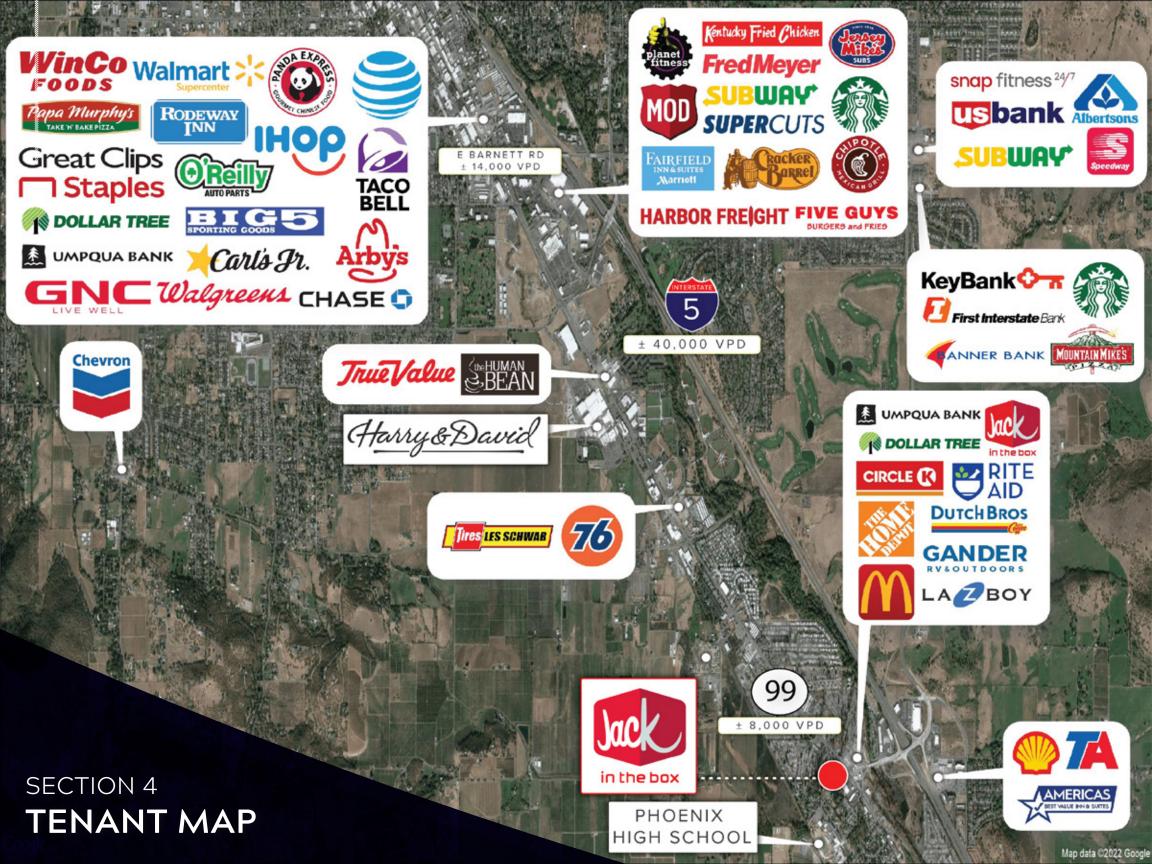

ng at San Ysidro (San Diego), California, the nation's busiest international border crossing, and culminating at Blaine, Washington. This freeway connects all of the major population centers of the western seaboard, including San Diego, Los Angeles, Sacramento, Portland and Seattle. Via I-580 and I-505, Interstate 5 provides freeway connections to the populous San Francisco Bay Area.

## **RESIDENTIAL DENSITY**

Medford is a town in Oregon with a population of 81,145. Medford is in Jackson County. Living in Medford offers residents a dense suburban feel and most residents own their homes. In Medford there are a lot of coffee shops and parks. There are many families and young professionals that live in Medford.

NEARBY DRIVE THRUS, MEDICAL CENTERS, SCHOOLS, NATIONAL BRANDS





















# **EXCLUSIVELY LISTED BY**

# SHAWN GARLAND

**AS**SOCIATE

dir +1 (949) 210-9631 mob +1 (949) 922-3131 shawn.garland@matthews.com Lic # 02149862 (CA)

# **MATTHEW SUNDBERG**

SENIOR ASSOCIATE

dir +1 (949) 777-5991 mob +1 (770) 757-1963 matt.sundberg@matthews.com Lic # 02052540 (CA)

### TIM CAMPBELL BROKER OF RECORD

Lic # 200203119 (OR)

# **CONFIDENTIALITY & DISCLAIMER STATEMENT**

This Leasing Package contains select information pertaining to the business and affairs of 4150 S Pacific Hwy, Medford, OR 97501 ("Property"). It has been prepared by Matthews Real Estate Investment Services. This Leasing Package may not be all-inclusive or contain all of the information a prospective lessee may desire. The information contained in this Leasing Package is confidential and furnished sole