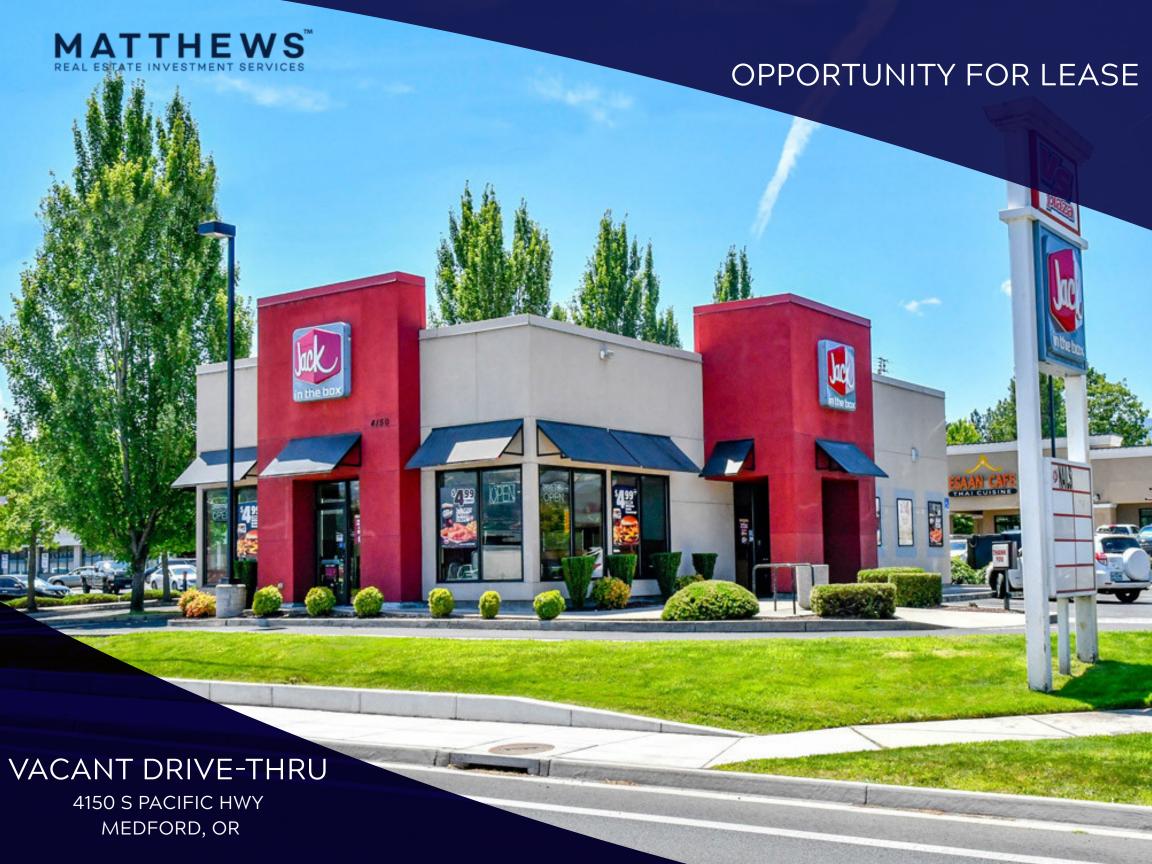

# SECTION 1 **LEASING HIGHLIGHTS**

- » Terrific Drive-Thru Opportunity FOR LEASE
- » ±2,650 SF Deliverable immediately
- » Turnkey 2nd Generation Restaurant Space
- » Excellent Signage and Visibility
- » Directly off the 5 Freeway: ±60,000 VPD
- » Easy access with large parking lot
- » Large Monument Signage