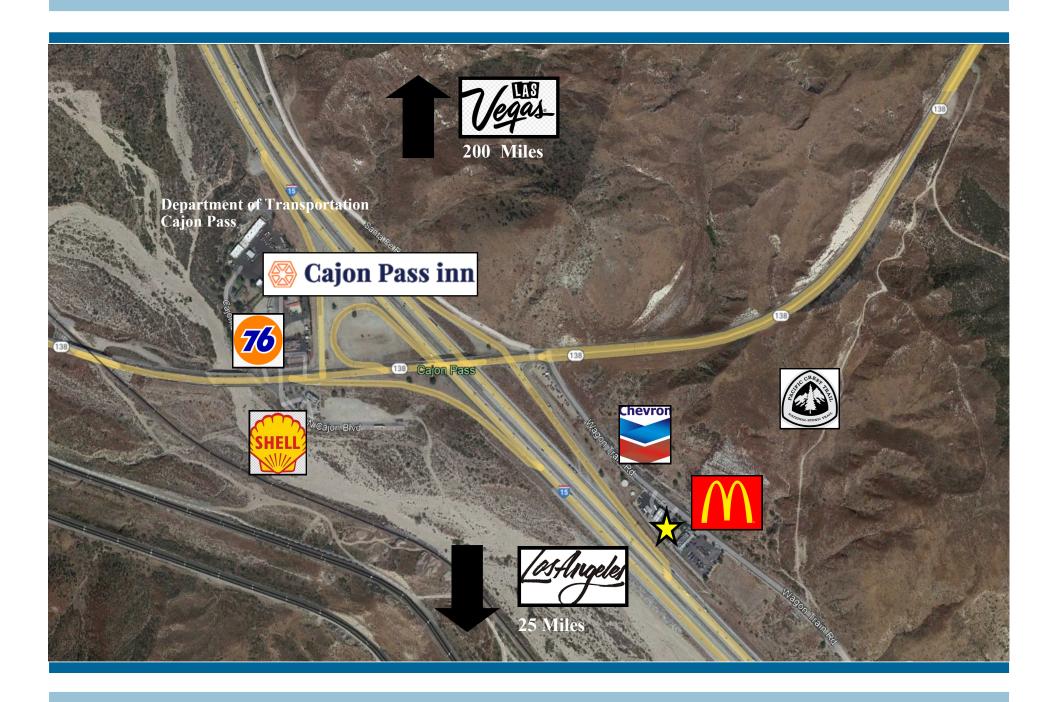

## **Investment Highlights**

- Excellent Visibility Along HWY-15
- 2022 Complete Restaurant Renovation Including Drive-Thru and Restaurant Expansion and Parking Lot Upgrades
- 2022 Utility Infrastructure Upgrade
- Operating History—Over 20 Years
- Irreplaceable Location
- Strategic Intersection of Hwy 15 and Hwy 138
- Nearest McDonalds—12 Miles Away