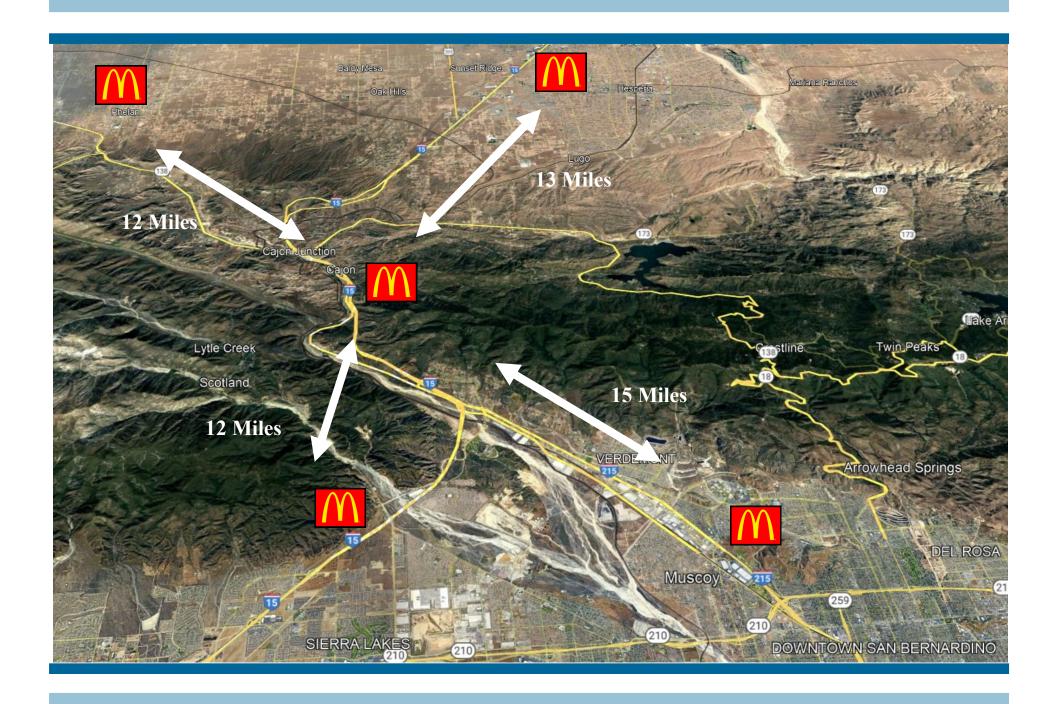

## **Investment Highlights**

- Excellent Visibility Along HWY-15
- 2022 Complete Restaurant Renovation Including Drive-Thru and Restaurant Expansion and Parking Lot Upgrades
- 2022 Utility Infrastructure Upgrade
- Operating History—Over 20 Years
- Irreplaceable Location
- Strategic Intersection of Hwy 15 and Hwy 138
- Nearest McDonalds—12 Miles Away