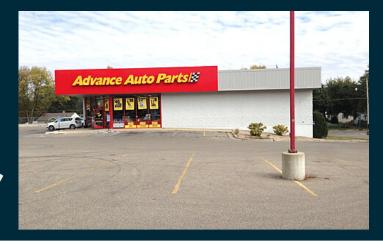

### Renderings & Photos:

| Renewal Options |             | Period Start/End               |
|-----------------|-------------|--------------------------------|
| Yrs 1-10        | \$11,497.67 | April 1, 2006 - March 31, 2016 |
| Yrs 11-19       | \$12,937.83 | April 1, 2016 - March 21, 2025 |
| 1st Option      | \$13,584.73 | April 1, 2025 - March 31, 2030 |
| 2nd Option      | \$14,263.96 | April 1, 2030 - March 31, 2035 |
| 3rd Option      | \$14,977.16 | April 1, 2035 - March 31, 2040 |