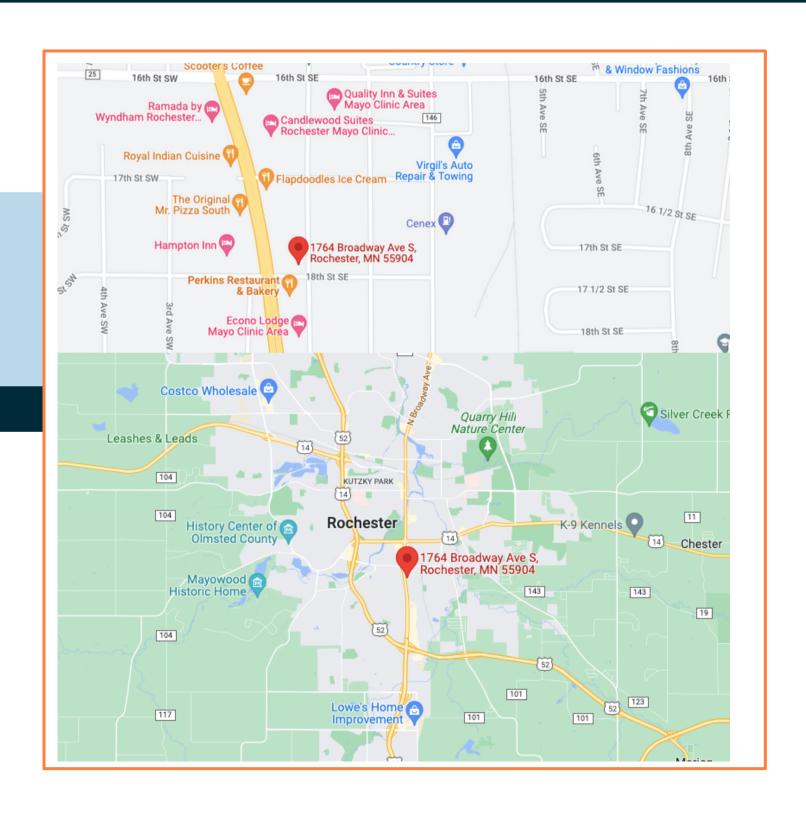

#### **OFFERING SUMMARY:**

1764 Broadway Ave South Rochester, MN

Sale Price: \$2,700,000 (\$335 per SF)

Total SF: 8,036 SF

NOI: \$155,254 (\$19.32 per SF)

Tenant has occupied the space since 2006.

Cap Rate: 5.75%