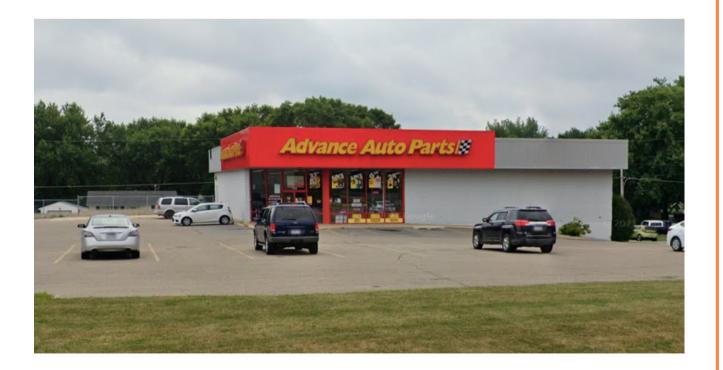

### Renderings & Photos:

| Renewal Options |             | Period Start/End               |
|-----------------|-------------|--------------------------------|
| Yrs 1-10        | \$11,497.67 | April 1, 2006 - March 31, 2016 |
| Yrs 11-19       | \$12,937.83 | April 1, 2016 - March 21, 2025 |
| 1st Option      | \$13,584.73 | April 1, 2025 - March 31, 2030 |
| 2nd Option      | \$14,263.96 | April 1, 2030 - March 31, 2035 |
| 3rd Option      | \$14,977.16 | April 1, 2035 - March 31, 2040 |