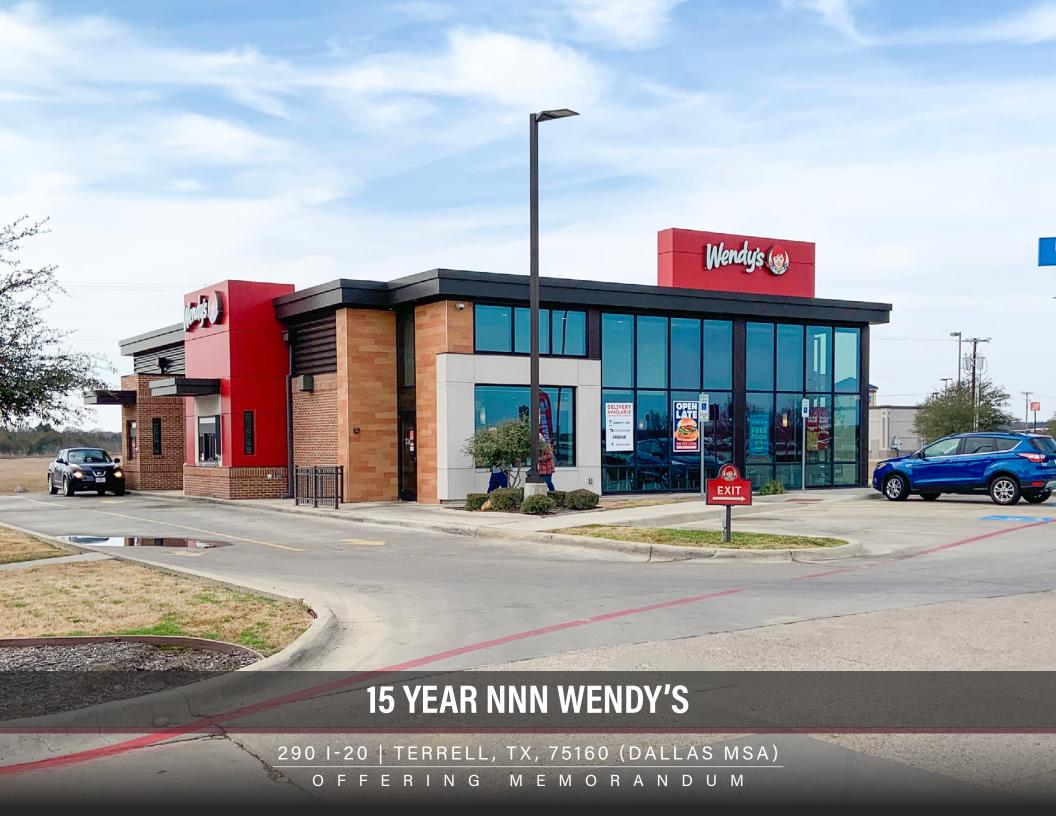

# **CONTACT Paul Farris Rosebud Properties** 3100 Monticello, suite 765 Dallas,TX 75205 214-543-3702 cell 214-530-1437 Office Dpfjr@swbell.net

#### **CONTENTS**

- 3 Executive Summary
  Investment Highlights
  Site Plan
  Demographics
- 4 Lease Overview
- 5 Midrange Aerial
- 6 Terrell Aerial
- 7 Tenant Overview
- 8 Area Overview

### **EXECUTIVE SUMMARY**

# **Key Highlights**

- Absolute NNN Lease
- Great access and visibility from I-20
- 14 years remaining on the primary term
- 10% rent bumps every 5 years plus options years
- Percentage rent is uncapped increasing the cap rate for the investor
- 2-5 year options with 10% bumps every option year
- A short drive from Dallas, Located within the Dallas-Fort Worth-Arlington MSA



# Demographics

|               | 1 MILE   | 3 MILE   | 5