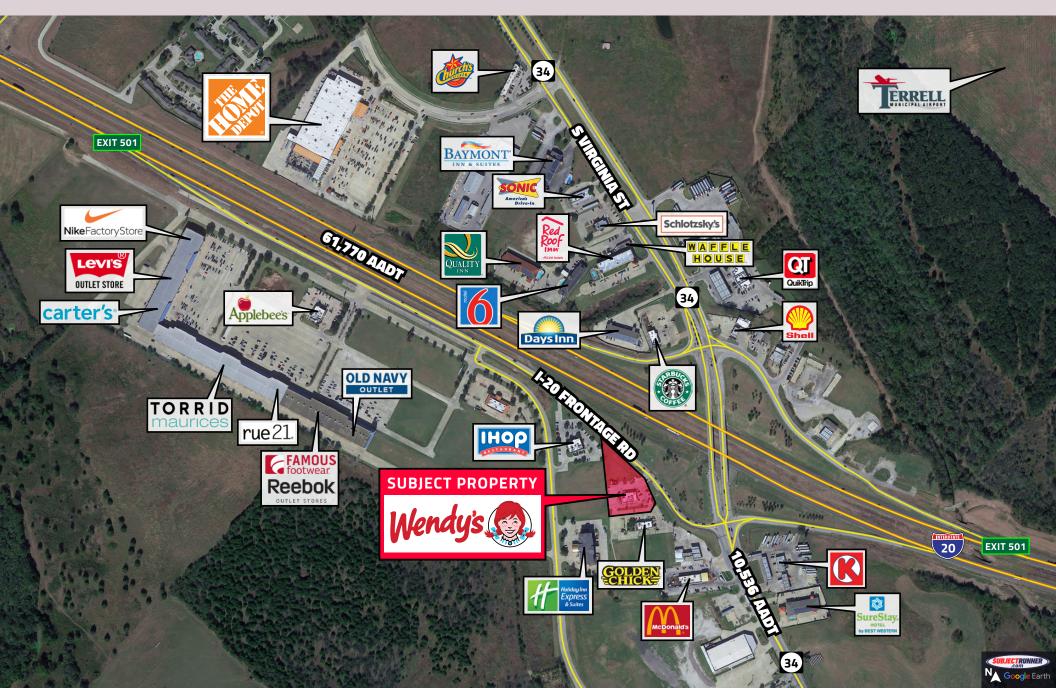

## **MIDRANGE AERIAL**

The Information Contained Herein Has Been Obtained From Sources Believed To Be Reliable, But Has Not Been Verified For Accuracy. All Information Is Presented "As-Is" Without Representation Or Warranty Of Any Kind. You Are Advised To Independently Verify The Accuracy Of All Summaries And Information Contained Herein. Any Reliance On The Content Of This Memorandum Offering Is Solely At Your Own Risk.

290 I-20 | Terrell, TX, 75160