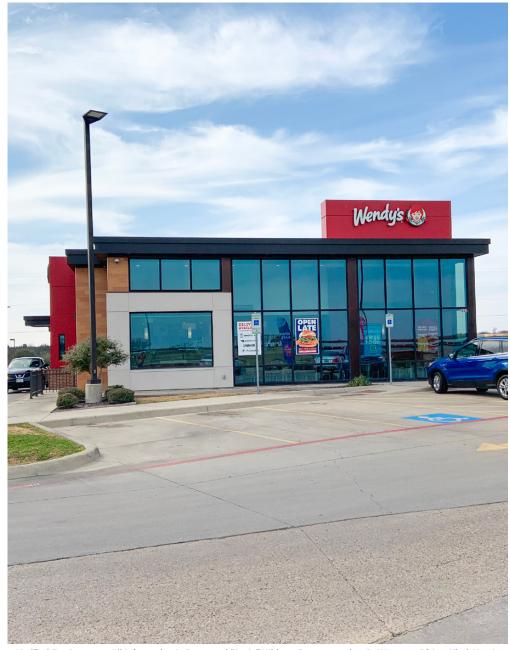

# **LEASE OVERVIEW**

| Asking Price       | \$3,350,000       |
|--------------------|-------------------|
| Cap Rate           | 4.30%             |
| NOI                | \$144,000         |
| Square Footage     | 3,444 SF          |
| Lot Size (SF)      | 57,122 SF         |
| Year Built         | 2015              |
| Pro-Forma Cap Rate | 5.85%             |
| Pro-Forma NOI      | \$195,884         |
| Lease Type         | Absolute NNN      |
| Subtype            | QSR/Fast Food     |
| Investment Type    | Net Lease         |
| Property Type      | Retail            |
| Tenancy            | Single            |
| Ownership          | Fee Simple        |
| Tenant Credit      | Franchisee        |
| Lease Term         | 15.1 Years        |
| Lease Commencement | 01/01/2021        |
| Lease Expiration   | 01/30/2036        |
| Remaining Term     | 13.8 years        |
| Lease Options      | 2-5 year options  |
| Rent Bumps         | 10% every 5 years |
| Class              | A                 |
|                    |                   |