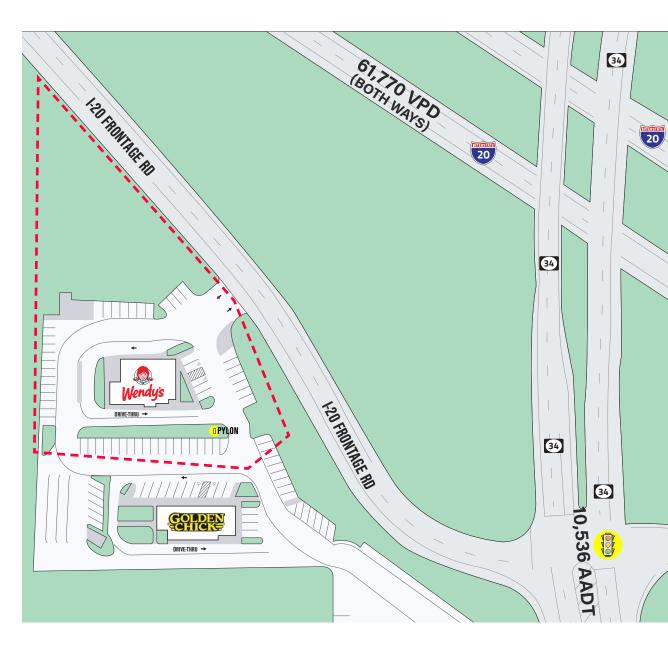

# **Key Highlights**

- Absolute NNN Lease
- Great access and visibility from I-20
- 14 years remaining on the primary term
- 10% rent bumps every 5 years plus options years
- Percentage rent is uncapped increasing the cap rate for the investor
- 2-5 year options with 10% bumps every option year
- A short drive from Dallas, Located within the Dallas-Fort Worth-Arlington MSA

290 I-20 | Terrell, TX, 75160