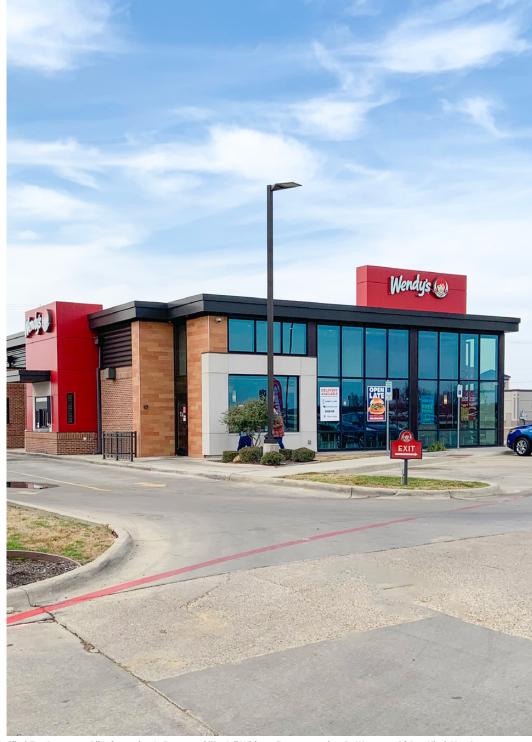

### **EXECUTIVE SUMMARY**

# **Key Highlights**

- Absolute NNN Lease
- Great access and visibility from I-20
- 14 years remaining on the primary term
- 10% rent bumps every 5 years plus options years
- Percentage rent is uncapped increasing the cap rate for the investor
- 2-5 year options with 10% bumps every option year
- A short drive from Dallas, Located within the Dallas-Fort Worth-Arlington MSA