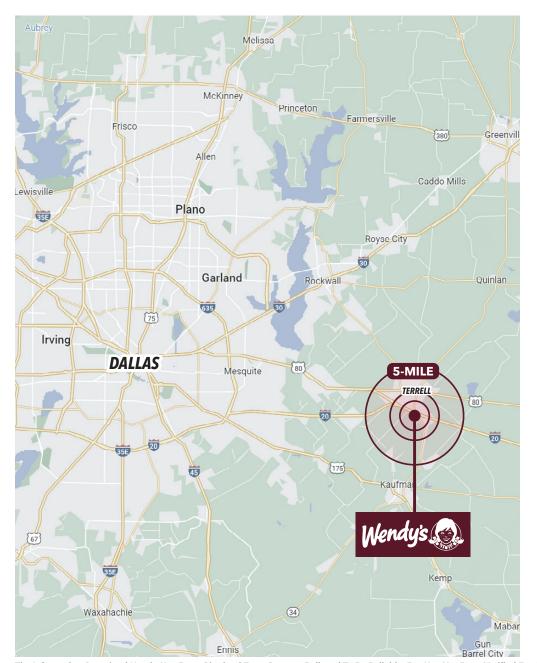

# Demographics

|               | 1 MILE   | 3 MILE   | 5 MILE   |
|---------------|----------|----------|----------|
| Population    | 388      | 8,787    | 21,427   |
| Households    | 168      | 3,190    | 7,616    |
| Avg HH Income | \$47,801 | \$59,295 | \$70,332 |
| Med HH Income | \$35,475 | \$40,530 | \$52,351 |