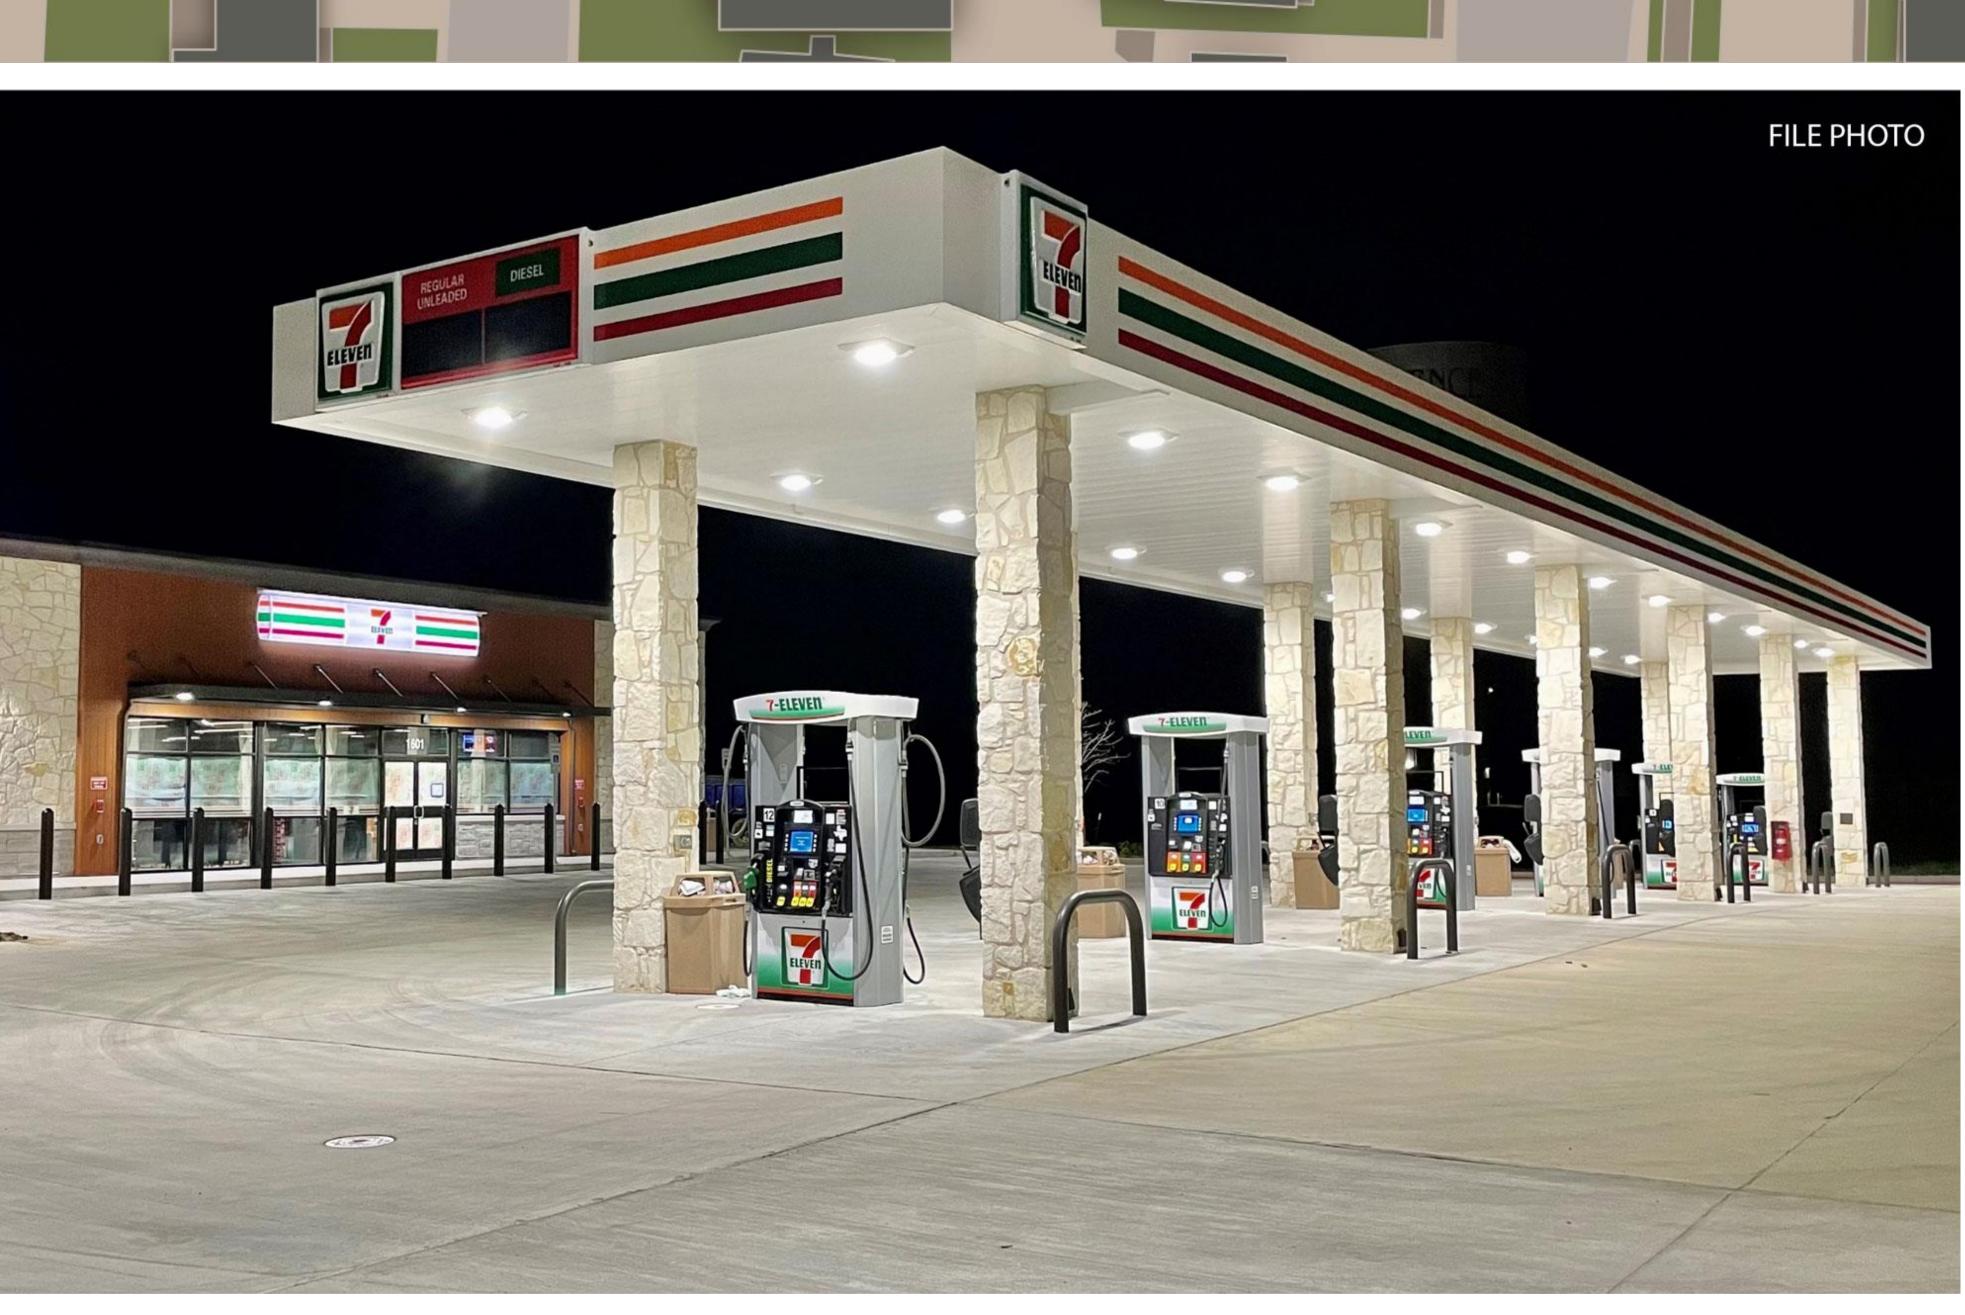

### **SITE OVERVIEW**

GREELEY, CO (DENVER MSA) **7-ELEVEN** 

|   | Year Built        | 202  |
|---|-------------------|------|
|   | Building Area     | ±4,( |
| A | Land Area         | ±1.2 |
|   | Pumps             | 6    |
|   | Fueling Positions | 12   |

### 22

,030 SF

## .2 AC