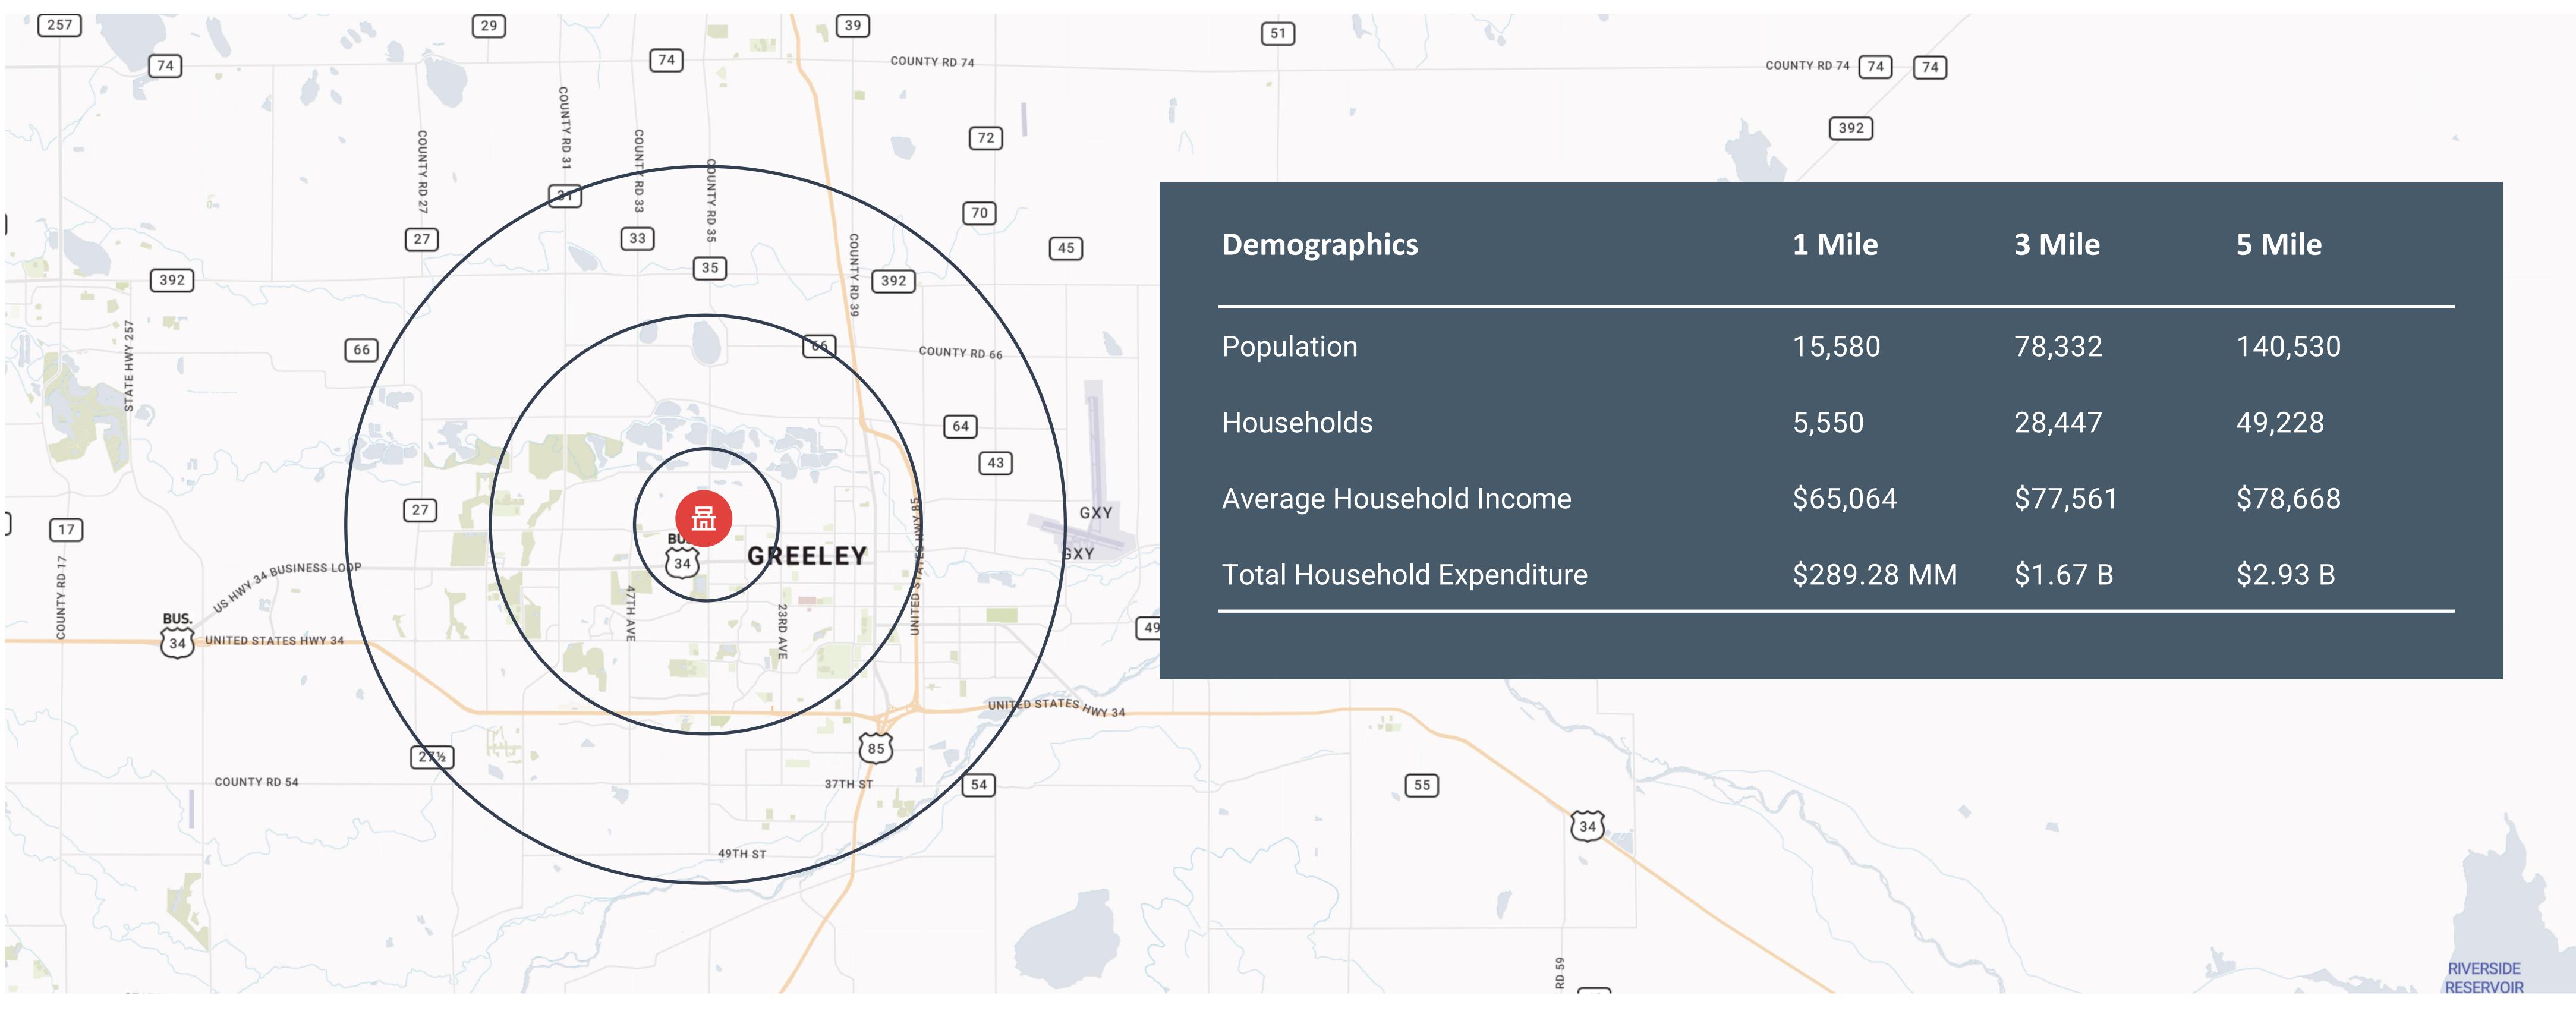

|                 | COUNTY RD 74 74 74<br>392 |          |
|-----------------|---------------------------|----------|
| S               | 1 Mile                    | 3 Mile   |
|                 | 15,580                    | 78,332   |
|                 | 5,550                     | 28,447   |
| ehold Income    | \$65,064                  | \$77,561 |
| old Expenditure | \$289.28 MM               | \$1.67 B |