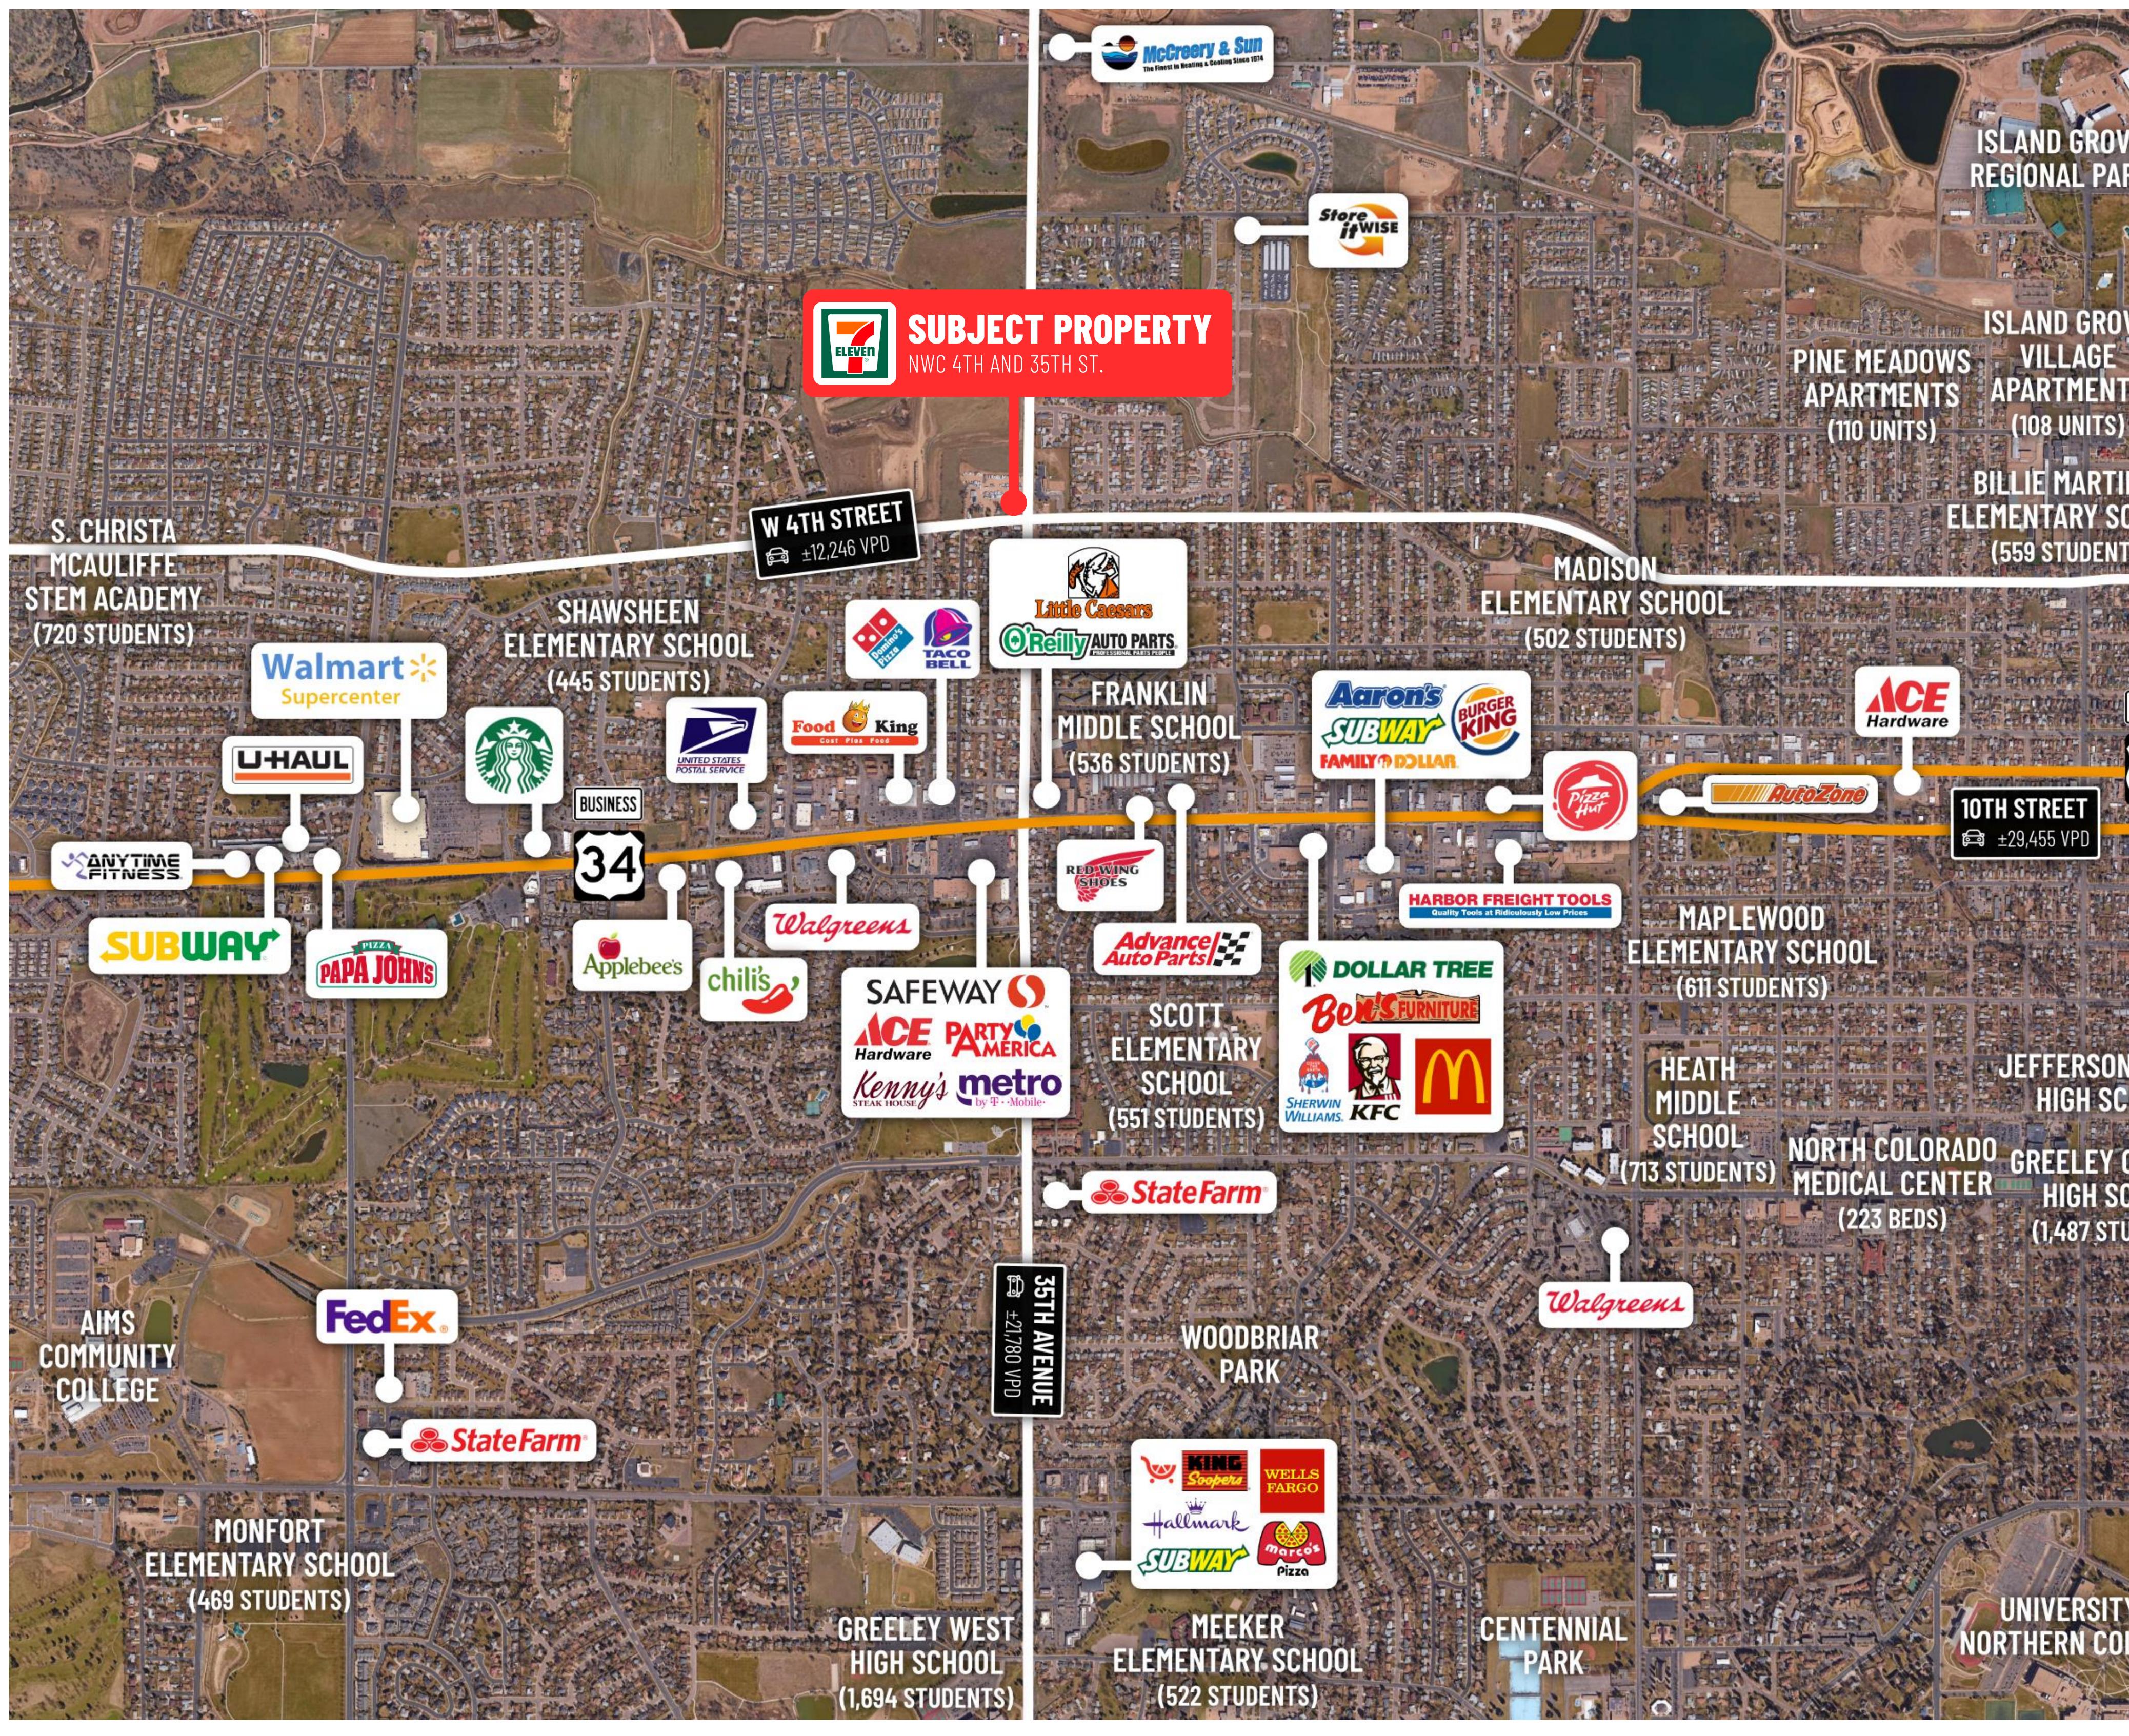

### **NEIGHBORING RETAILERS**

- Food King
- Domino's Pizza
- Taco Bell
- Safeway
- Walgreens
- Harbor Freight Tools
- Dollar Tree
- McDonald's
- Aaron's
- Family Dollar

### ECONOMIC DRIVERS (NUMBER OF EMPLOYEES)

- 1. JBS Swift & Company (4,341)
- **2.** Banner Health (3,710)
- **3.** Greeley School District 6 (2,200)
- 4. University of Northern Colorado (1,717)
- **5.** Weld County (1,615)
- **6**. City of Greeley (1,100)

- 7. University of Colorado Health Systems (1,030)
- 8. State Farm Insurance (948)
- 9. Aims Community College (797)
- **10.Colorado Premium Foods (550)**
- **11.Sartek USA, Inc.** (400)
- **12.Walmart Inc.** (400)