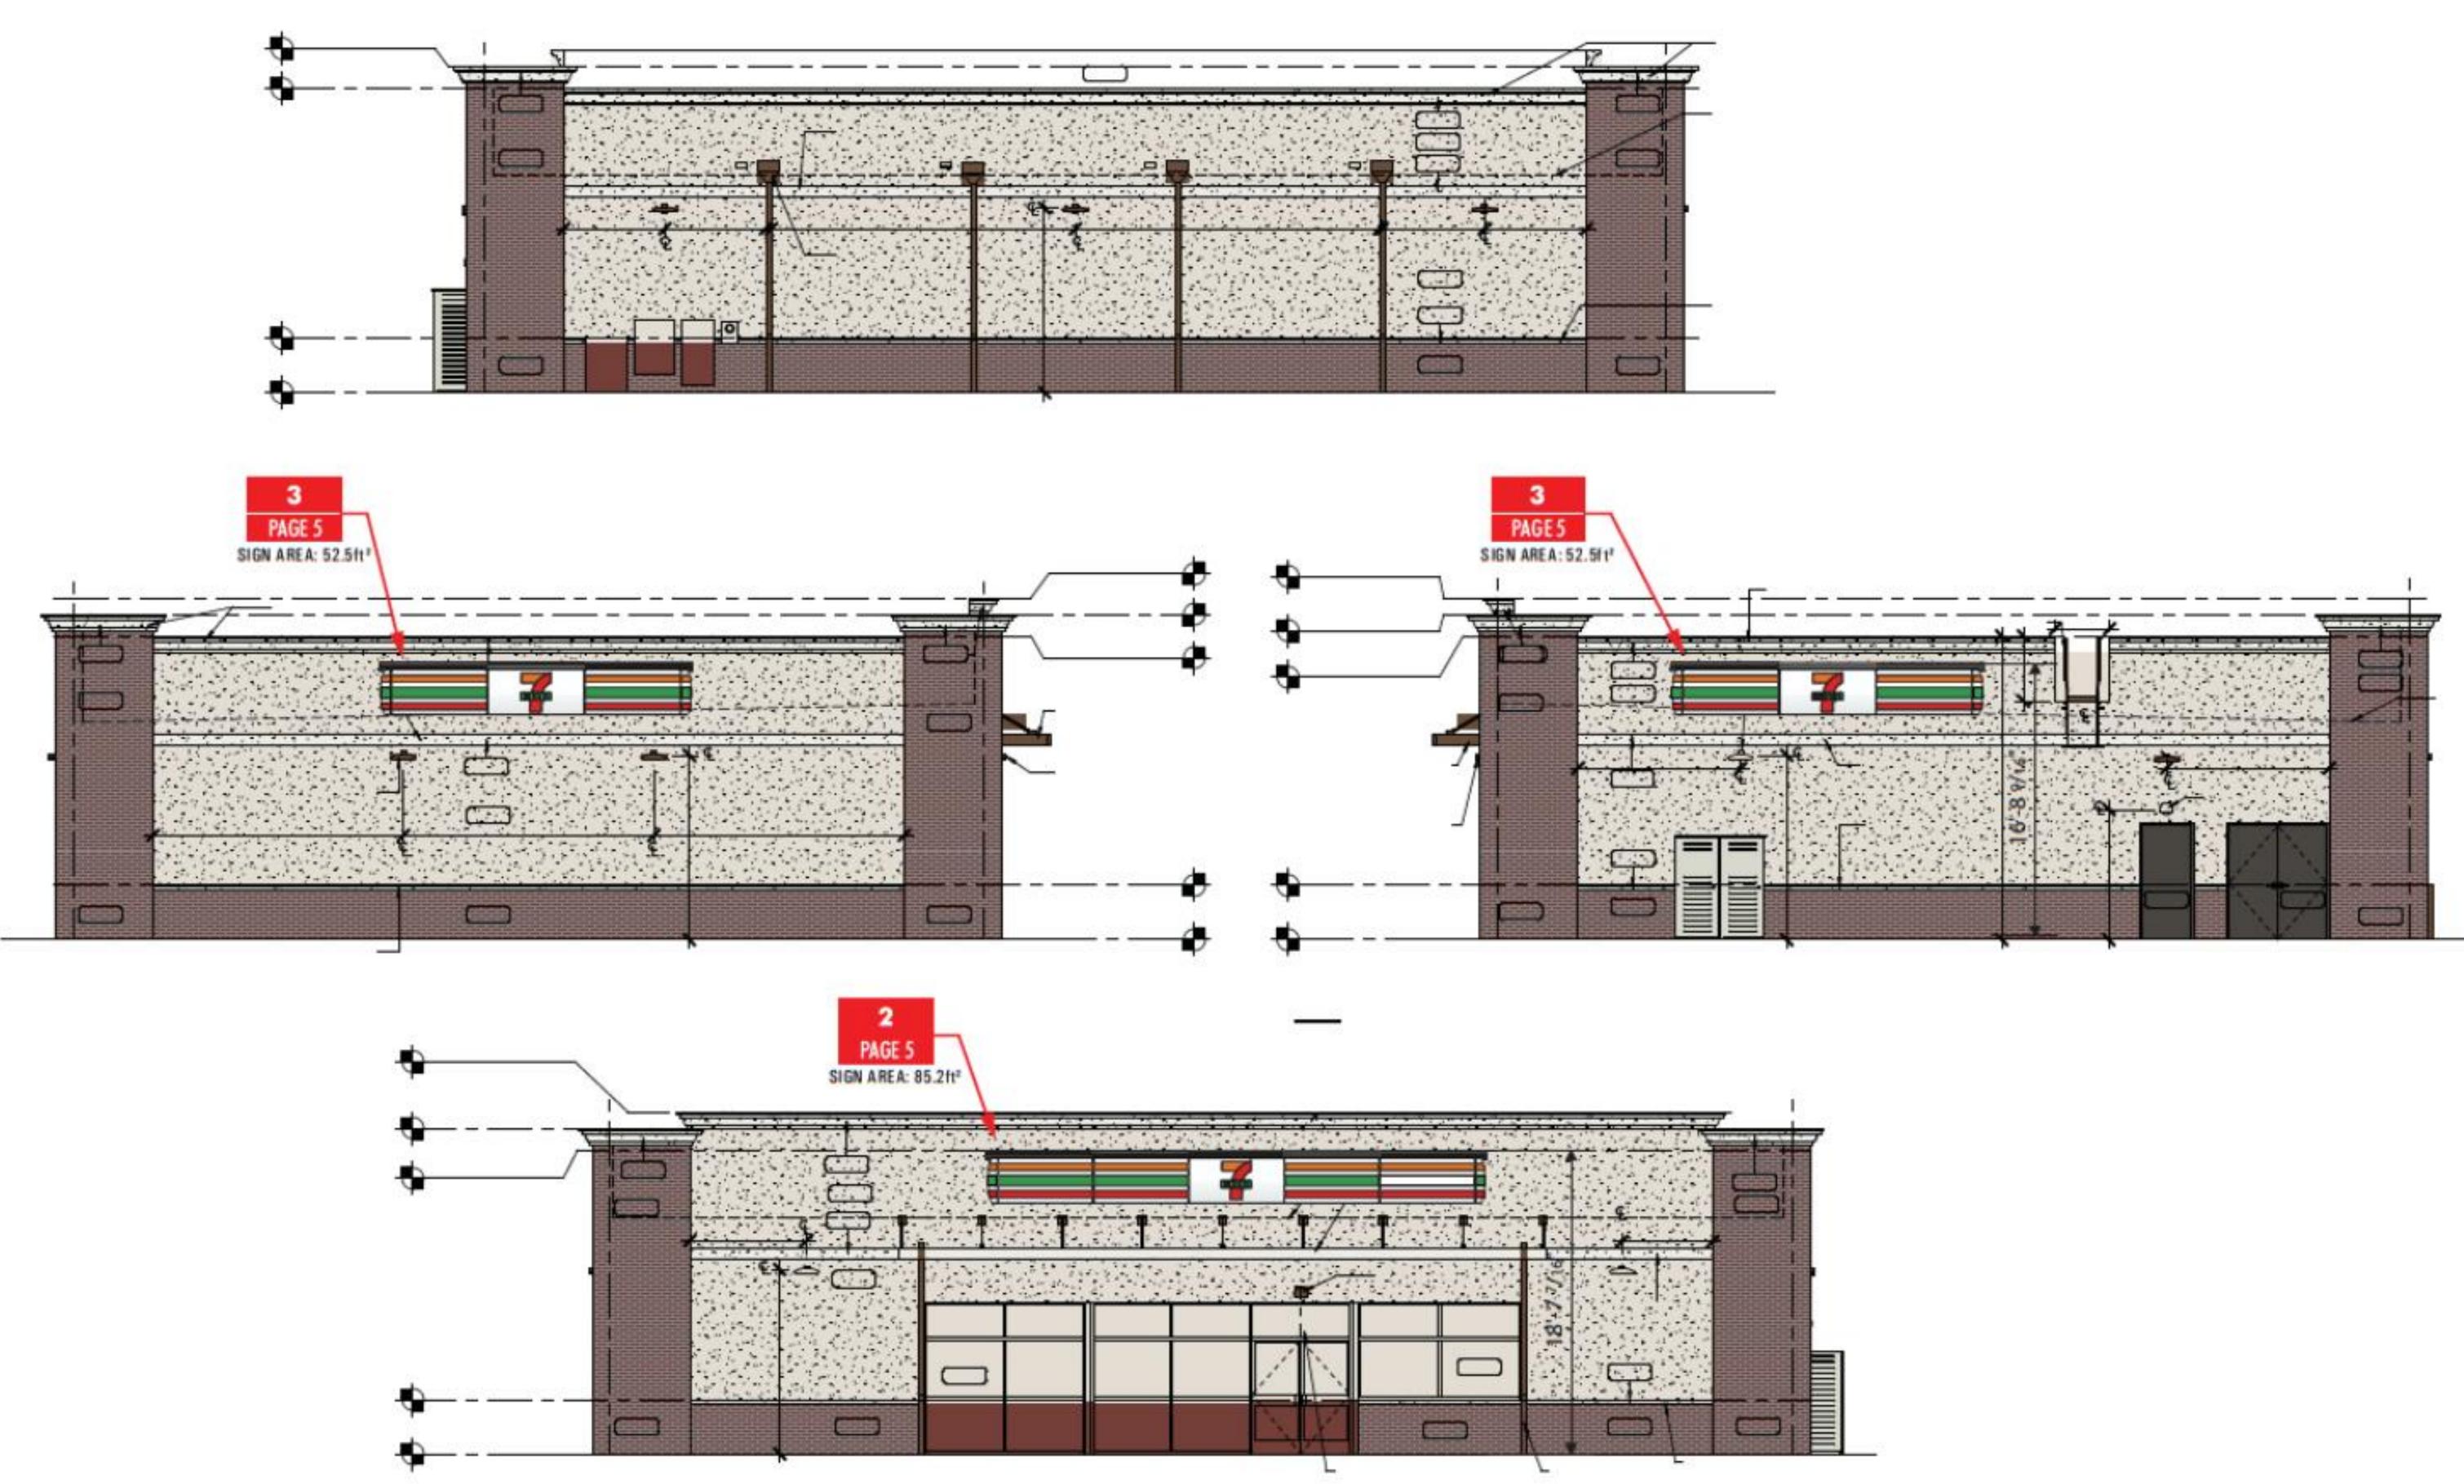

### ELEVATIONS **7-ELEVEN** GREELEY, CO (DENVER MSA) **\_\_\_\_\_**

ELEVATIONS

| YESC                                                                                                                                                                                                                                         | 0.                                                              |
|----------------------------------------------------------------------------------------------------------------------------------------------------------------------------------------------------------------------------------------------|-----------------------------------------------------------------|
| Denver Reg                                                                                                                                                                                                                                   | ion                                                             |
| Denver<br>11220 E. 53rd Avenue, S<br>Denver, CO 8023<br>303-375-9933                                                                                                                                                                         |                                                                 |
| Colorado Spring<br>5011 List Drive<br>Colorado Springs, CO<br>7 19 3 85 0 103                                                                                                                                                                |                                                                 |
| This cheving was created to an<br>visualizing an proposal. The of<br>herein are the property of<br>Permission to copy of white the<br>can only be obtained this<br>agreement with NESCO.                                                     | iller von in<br>ginal Mess<br>TESCO,<br>a straving<br>a sciller |
| www.yesco.co                                                                                                                                                                                                                                 | m                                                               |
| сцеят:<br>7-Be ven #10461910                                                                                                                                                                                                                 |                                                                 |
| ADDRESS:<br>4th & 35th                                                                                                                                                                                                                       |                                                                 |
| Greeley, CO                                                                                                                                                                                                                                  |                                                                 |
| ACCOUNT EXECUTIVE                                                                                                                                                                                                                            |                                                                 |
| DESIGNER                                                                                                                                                                                                                                     |                                                                 |
| KEVIN LANGFORD                                                                                                                                                                                                                               |                                                                 |
| 10.25.2019                                                                                                                                                                                                                                   |                                                                 |
| CUSTOMER APPROVAL                                                                                                                                                                                                                            |                                                                 |
| Client Signature   Da                                                                                                                                                                                                                        | ie                                                              |
| Landord Signature ( E<br>ELECTRICAL NOTE                                                                                                                                                                                                     | Daie                                                            |
| NOTE: UNLESS OTHERWISE NOTE:<br>RUNS OR FINAL ELECTRICAL<br>CHARGES AND NOT INCLUDED.<br>DESPLAYS WILL BE WIRED FOR 120<br>UNLESS OTHERWISE INDECATED.<br>PVINTAGED HIP TOO PLANE INDECATED.<br>VINTAGED HIP TOO PLANE INDECATED.<br>VOLTS A | CONNECTION<br>BLUWINATED<br>NOLT PONER                          |
| THE SIGN IS INTENDED TO BE<br>ACCORDANCE WITH THE REDU<br>ACCORDANCE WITH THE REDU<br>ACCORDANCE WITH THE REDU<br>ANTICLE SOD OF THE NATIONAL LEE<br>AND / OR OTHER APPA ICABLE LOCA<br>INCLUDES PROPER CROUNDING A<br>OF THE SIGN.          | REMENTS OF<br>CTREAL CODE<br>L CODES THIS                       |
| DATE REVISION                                                                                                                                                                                                                                | OFDIGHT                                                         |
|                                                                                                                                                                                                                                              |                                                                 |
|                                                                                                                                                                                                                                              |                                                                 |
| Â                                                                                                                                                                                                                                            |                                                                 |
| Â                                                                                                                                                                                                                                            |                                                                 |
| Â                                                                                                                                                                                                                                            |                                                                 |
| 8                                                                                                                                                                                                                                            |                                                                 |
| DESIGN NUMBER:                                                                                                                                                                                                                               |                                                                 |
| ART26915                                                                                                                                                                                                                                     |                                                                 |
| PAGE                                                                                                                                                                                                                                         | OF                                                              |
| 2                                                                                                                                                                                                                                            | 5                                                               |