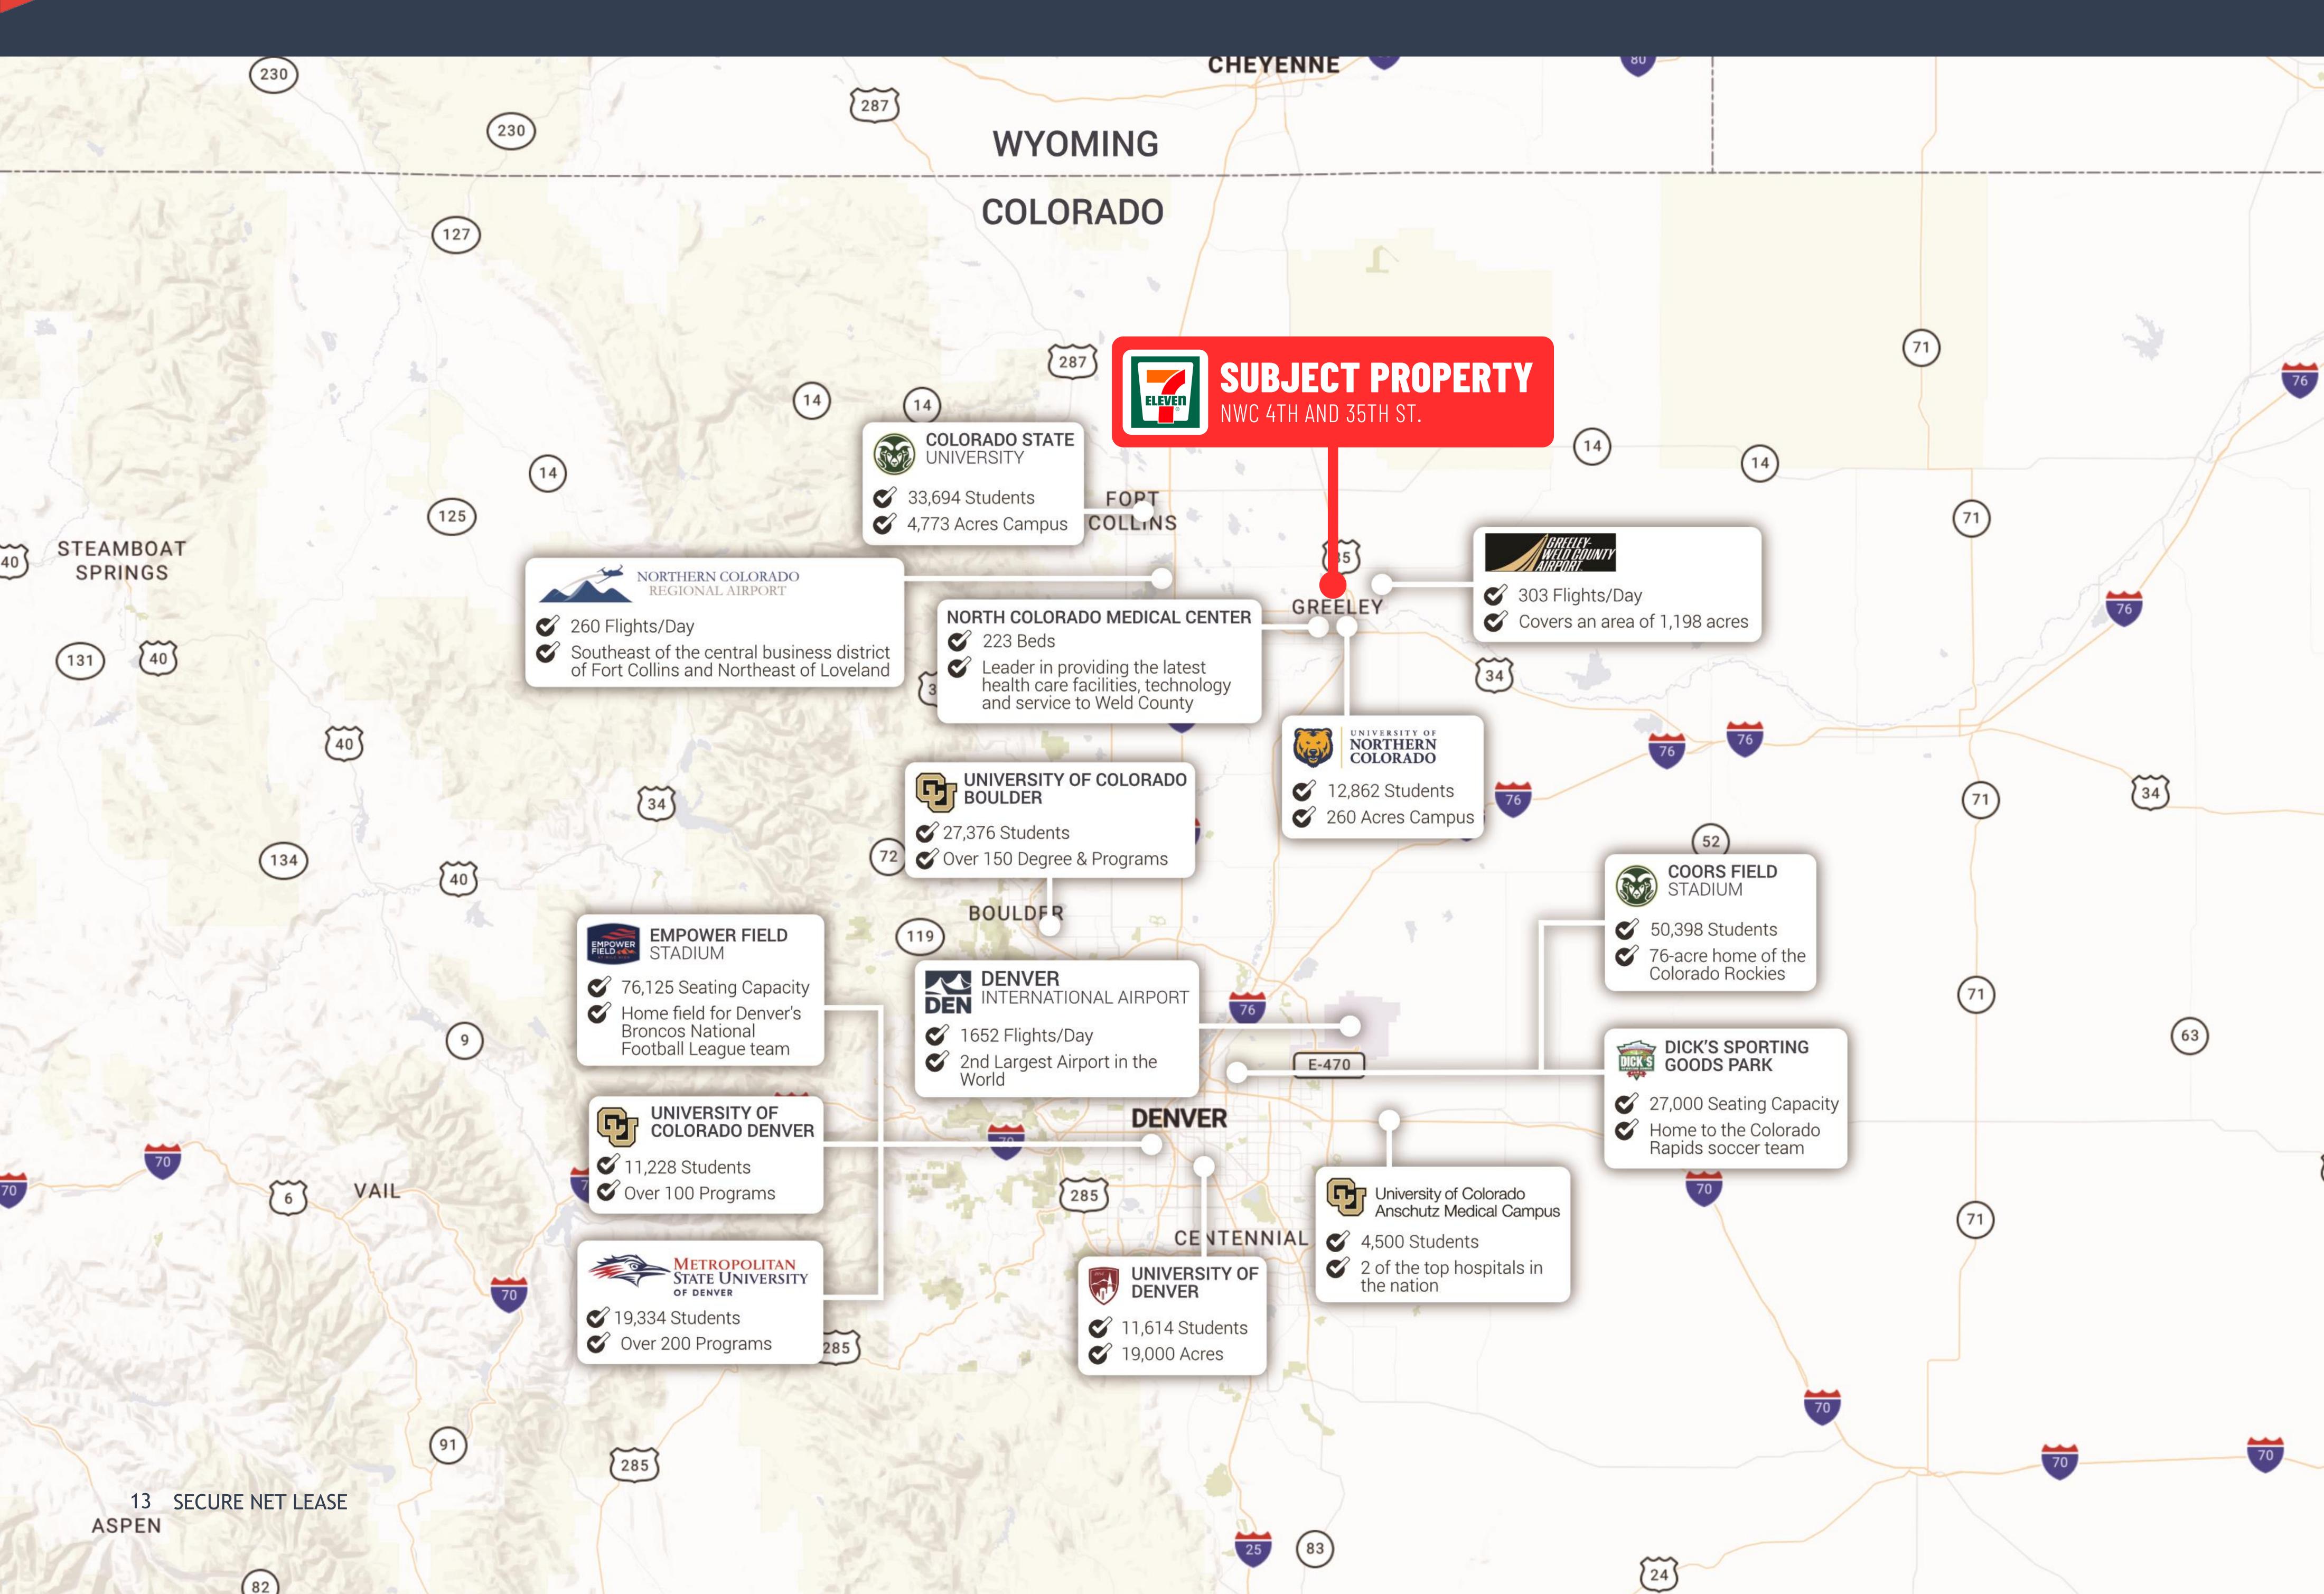

### ECONOMIC DRIVERS (NUMBER OF EMPLOYEES)

- 1. JBS Swift & Company (4,341)
- **2.** Banner Health (3,710)
- **3.** Greeley School District 6 (2,200)
- 4. University of Northern Colorado (1,717)
- **5.** Weld County (1,615)
- **6**. City of Greeley (1,100)

- 7. University of Colorado Health Systems (1,030)
- 8. State Farm Insurance (948)
- 9. Aims Community College (797)
- **10.Colorado Premium Foods (550)**
- **11.Sartek USA, Inc.** (400)
- **12.Walmart Inc.** (400)

**13**.The Evangelical Lutheran Good Samaritan Society (339)

**14.Bighorn Construction (257) 15.Leprino Foods Company (250)** 