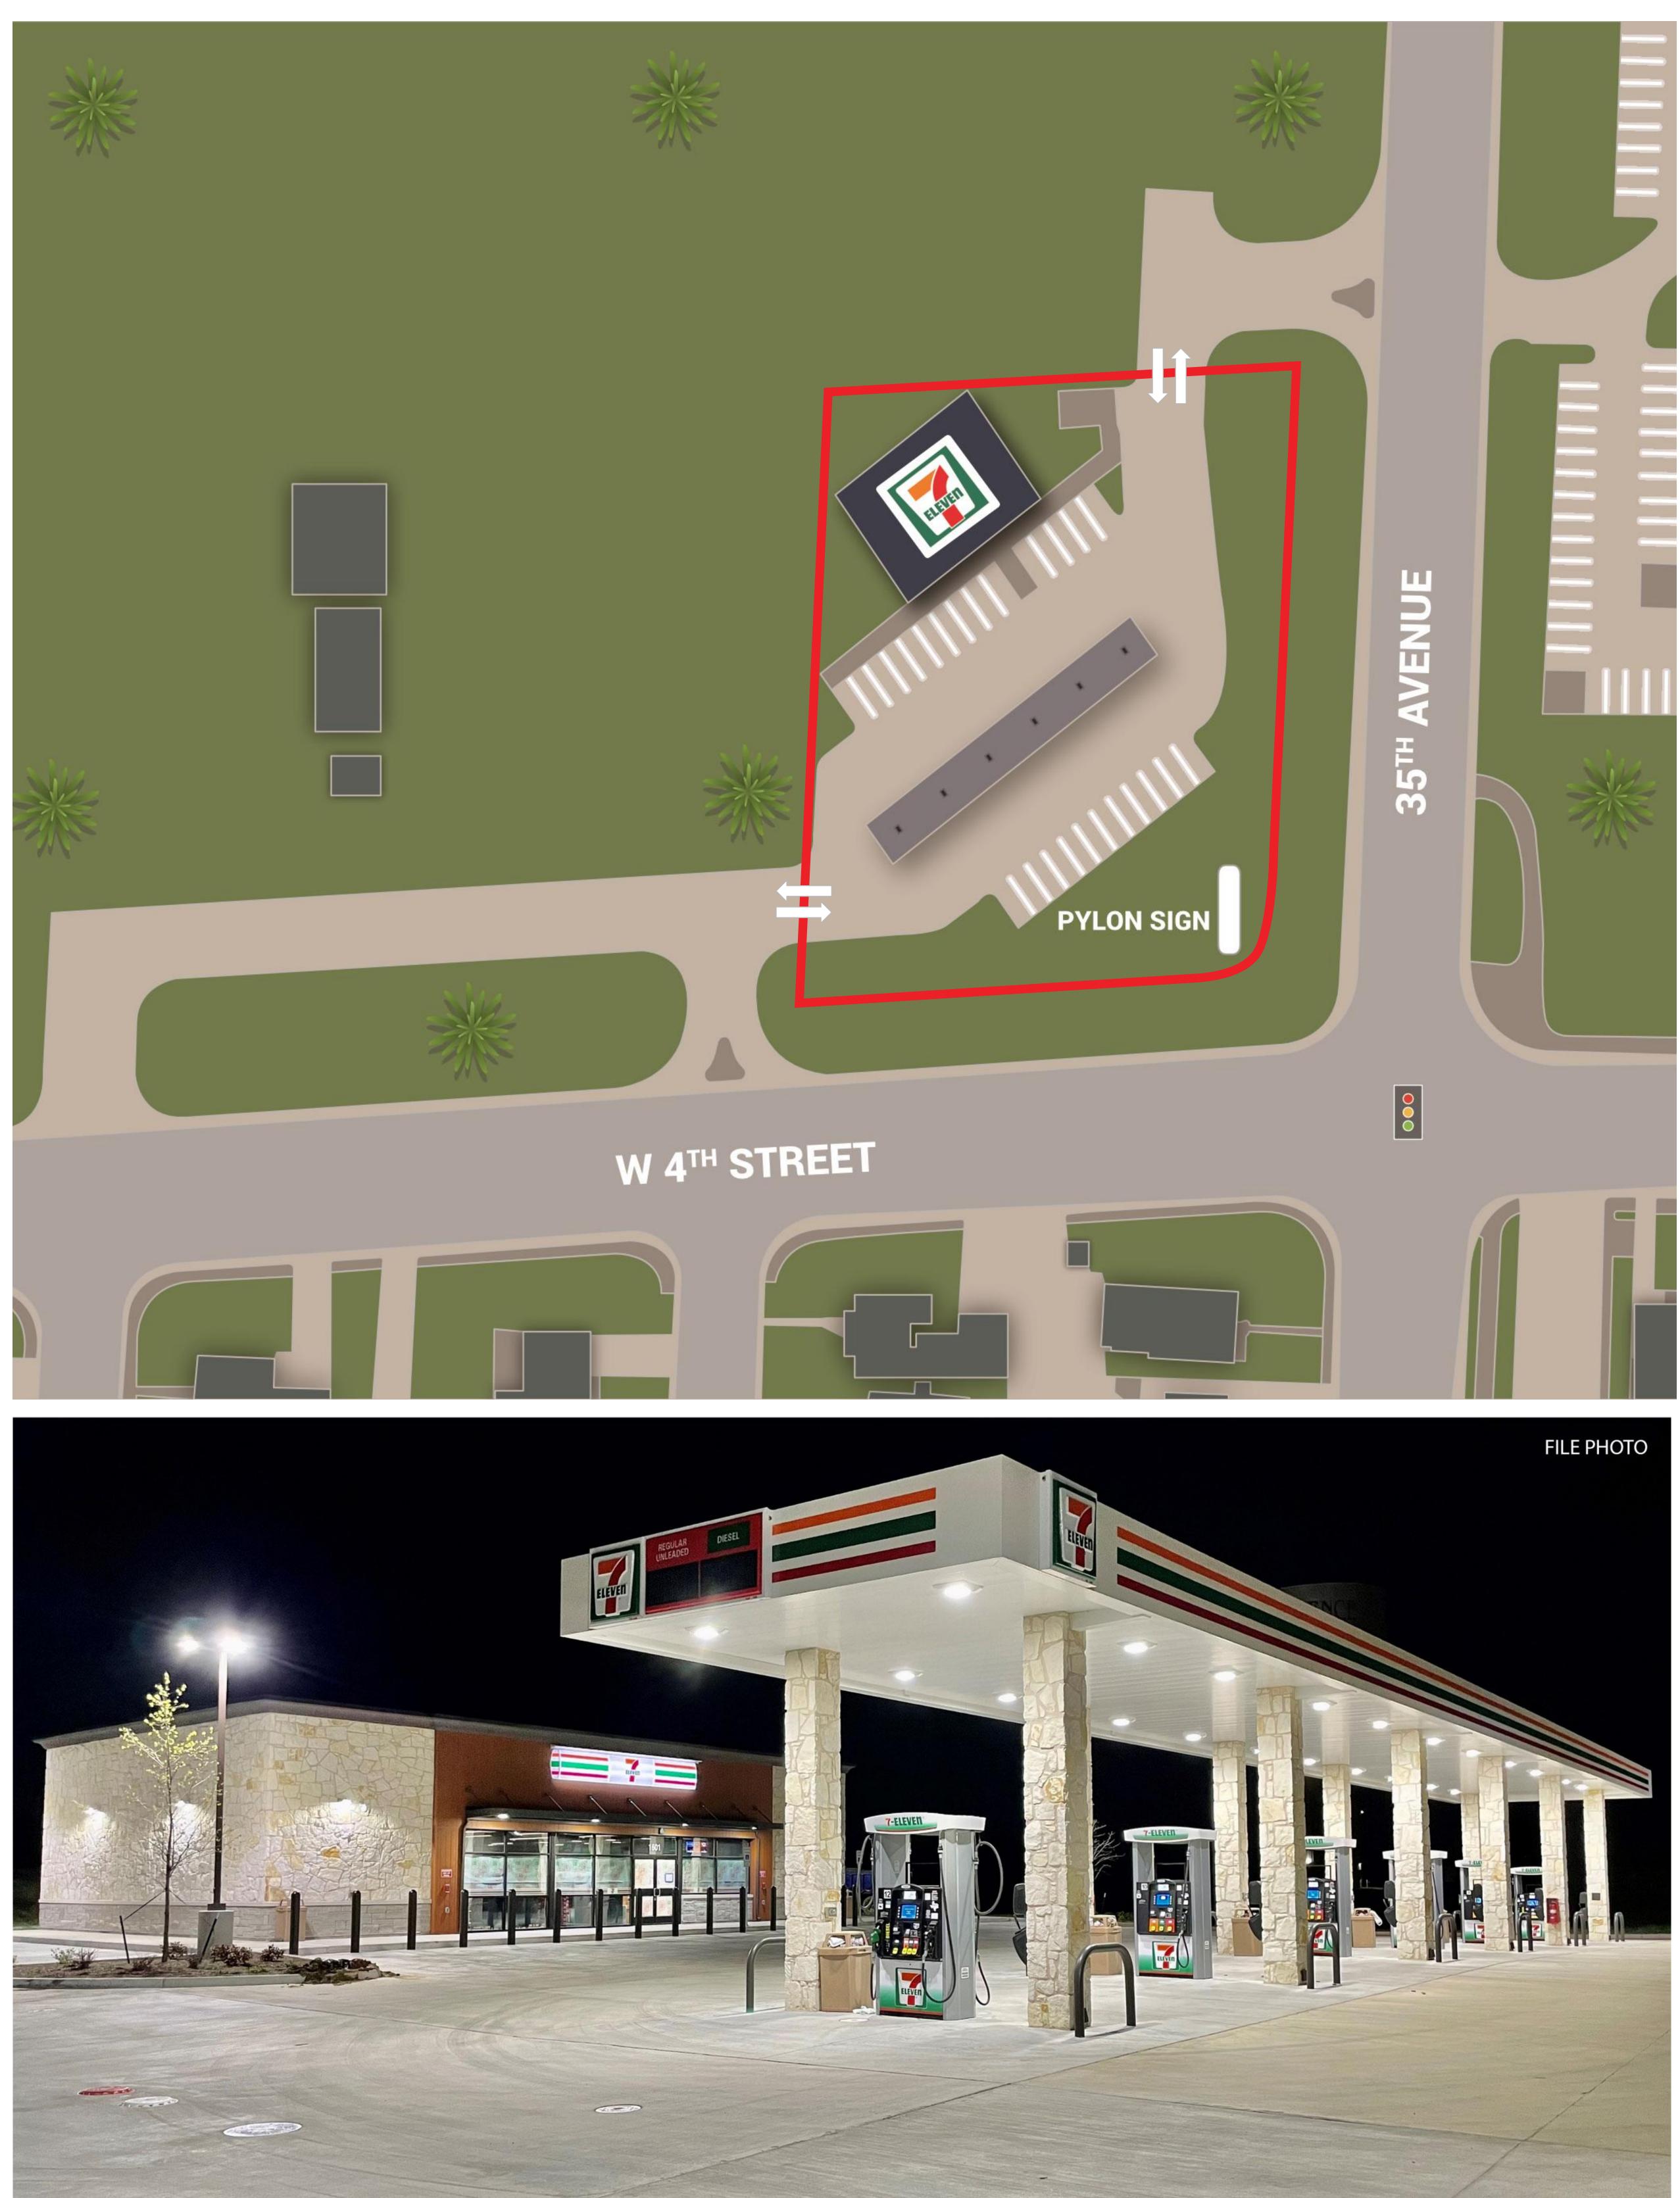

### **SITE OVERVIEW**

GREELEY, CO (DENVER MSA) **7-ELEVEN** 

|   | Year Built        | 202  |
|---|-------------------|------|
|   | Building Area     | ±4,( |
| A | Land Area         | ±1.2 |
|   | Pumps             | 6    |
|   | Fueling Positions | 12   |