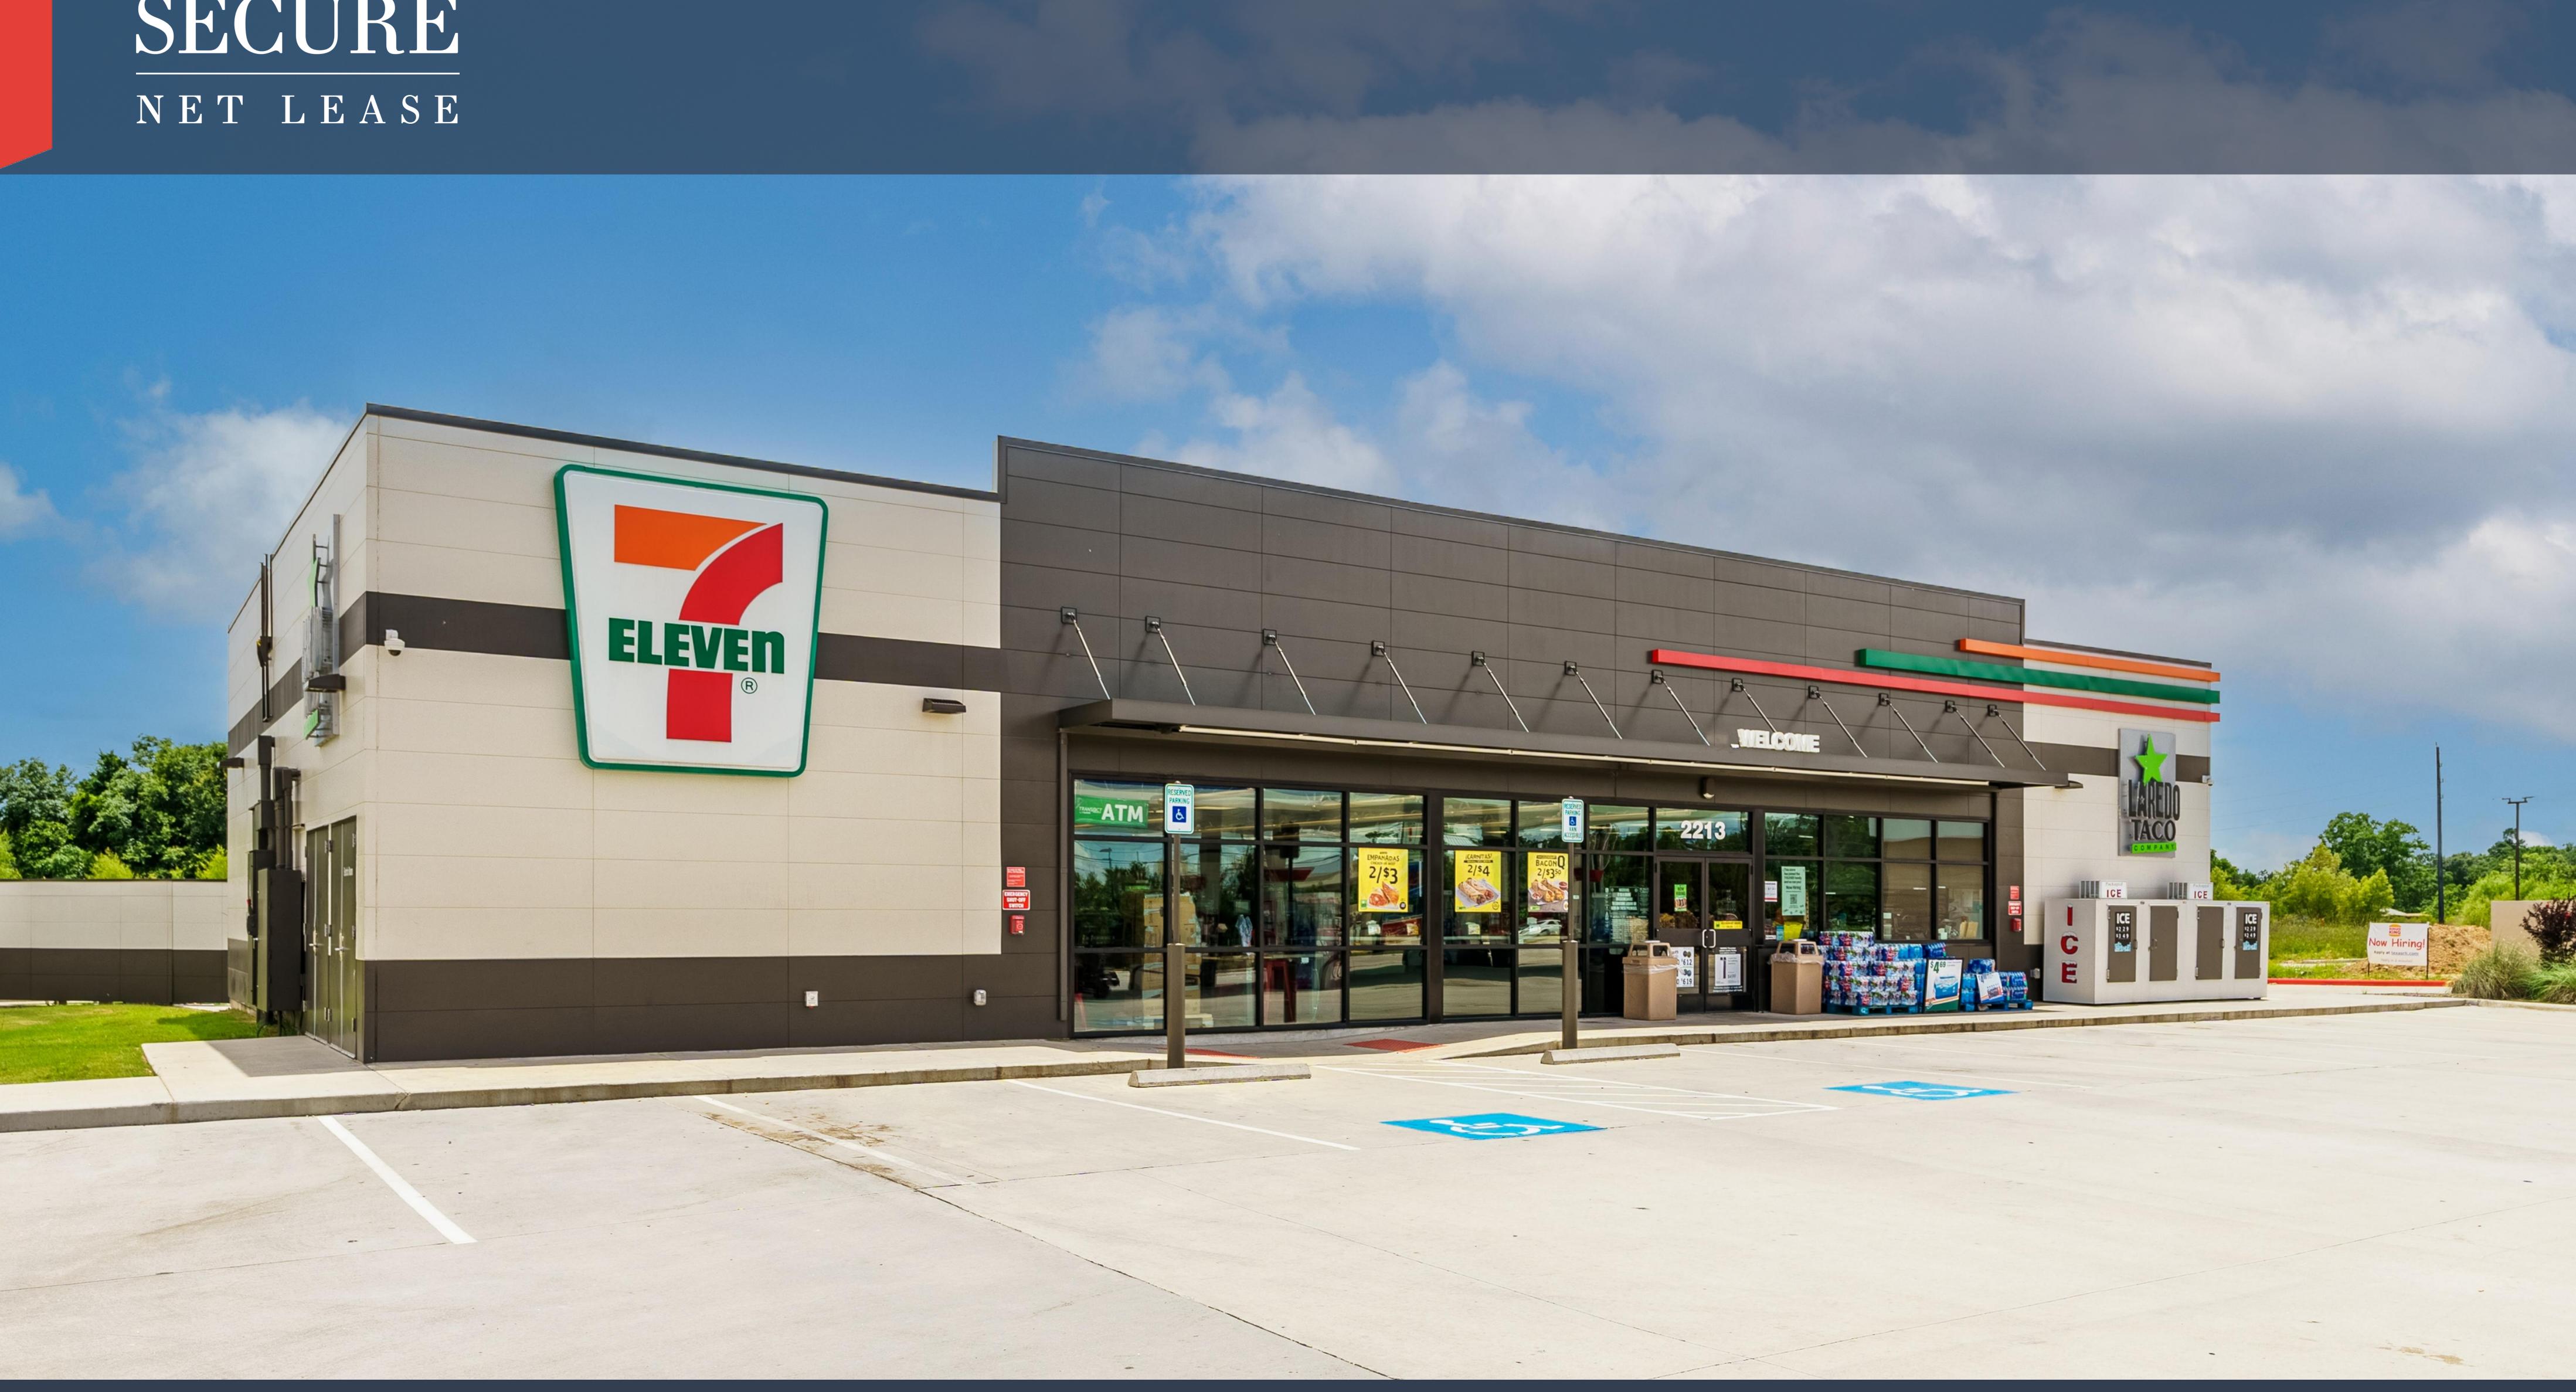

# 7-Eleven

# \$5,916,000 | 4.25% CAP NWC 4th and 35th, Greeley, CO (DENVER MSA)

| ~ | Brand New 15-Year NNN Lease                                  |
|---|--------------------------------------------------------------|
| ~ | 2022 Construction - Eligible for Acceler                     |
| ~ | Greely is Located 35 Miles North of De                       |
|   | Subject Property is Located 3 miles fro<br>Northern Colorado |
|   | Located within 2 miles of North Colora                       |
|   |                                                              |

### ado Medical Center

erated Depreciation

enver

om the University of

7-Eleven, Inc. is the premier name and largest chain in the convenience-retailing industry. Based in Irving, Texas, 7-eleven operates, franchises and/or licenses more than 77,000 stores in 18 countries.