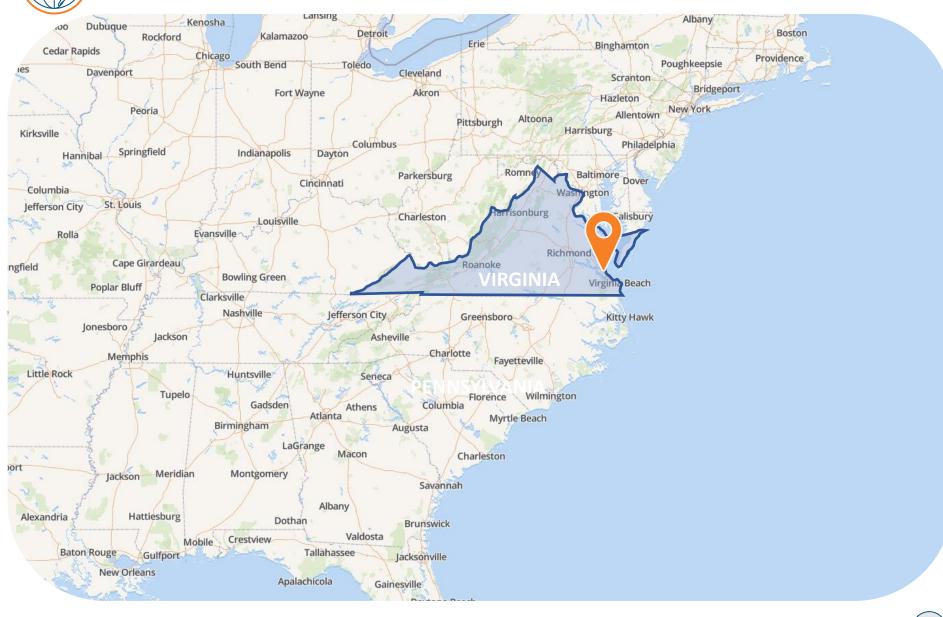

ampton is included in the Hampton Roads Metropolitan Statistical Area (officially known as the Virginia Beach–Norfolk–Newport News, VA–NC MSA) which is the 37th largest in the United States, with a total population of 1,729,114. This area, known as "America's First Region", also includes the independent cities of Chesapeake, Virginia Beach, Newport News, Norfolk, Portsmouth, and Suffolk, as well as other smaller cities, counties, and towns of Hampton Roads.The city features a wide array of business and industrial enterprises, retail and residential areas, historical sites, and other points of interest, such a NASCAR short track, the oldest Anglican parish in the Americas (1610), and a moated, six-sided, historical bastion fort.





## Local Map





Maaco – Hampton, VA

# Regional Map





Maaco – Hampton, VA



# Demographics





| 3 Miles  | 5 Miles                                                                                                                                                                                                                        | 10 Miles                                                                                                                                                                                                                                                                                                                                                                                                                                |
|----------|-------------------------------------------------------------------------------