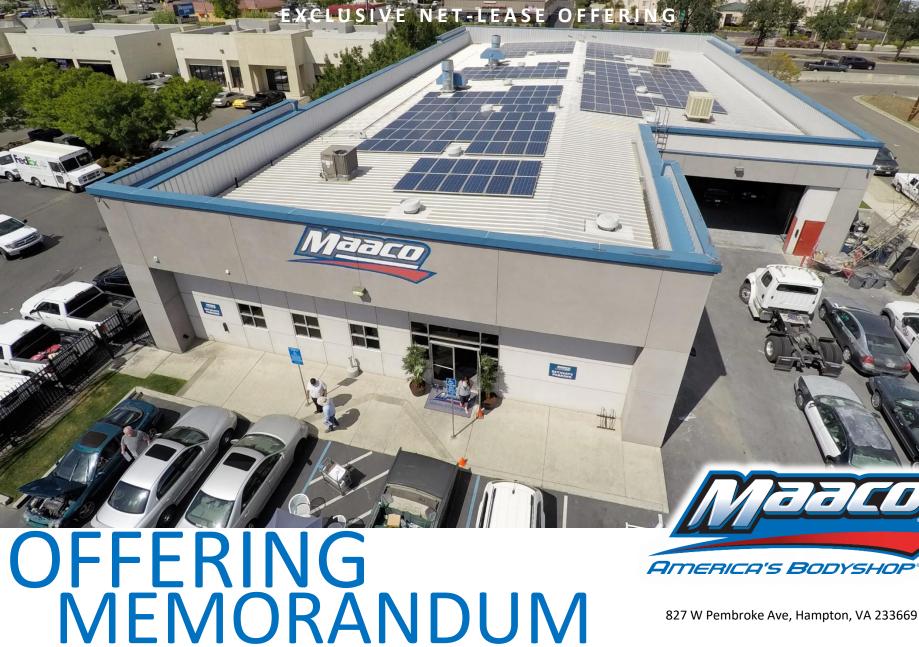

### Maaco – Hampton, VA

## **Financial Analysis** PRICE: \$2,688,191 | CAP: 5.75% | RENT: \$154,571

|                              | PROPERTY DESCRIPTION                                               |                                                                       |      |  |
|------------------------------|--------------------------------------------------------------------|-----------------------------------------------------------------------|------|--|
| Property                     | Маасо                                                              | Lease Year(s)                                                         | Annı |  |
| Property Address             | 827 W Pembroke Ave                                                 | Year 1                                                                | \$15 |  |
|                              |                                                                    | Year 2                                                                | \$15 |  |
| City, State, ZIP             | Hampton, VA 23669                                                  | Year 3                                                                | \$15 |  |
| Building Size (Square I      | Feet) 14,936                                                       | Year 4                                                                | \$15 |  |
| Lot Size                     | +/- 1.02 Acres                                                     | Year 5                                                                | \$15 |  |
|                              | ·                                                                  | Year 6                                                                | \$15 |  |
| Type of Ownership Fee Simple |                                                                    | Year 7                                                                | \$15 |  |
|                              | THE OFFERING                                                       | Year 8                                                                | \$16 |  |
| Purchase Price               | \$2,688,191                                                        | Year 9                                                                | \$16 |  |
| CAP Rate                     | 5.75%                                                              | Year 10                                                               | \$16 |  |
|                              |                                                                    | Year 11                                                               | \$17 |  |
| Annual Rent                  | \$154,571                                                          | Year 12                                                               | \$17 |  |
|                              | LEASE SUMMARY                                                      | Year 13                                                               | \$17 |  |
| Property Type                | Net Leased Automotive                                              | Year 14                                                               | \$18 |  |
| Tenant                       | Stonewall Road Automotive Group, LLC (20-Units)                    | Year 15                                                               | \$18 |  |
|                              |                                                                    | Year 16                                                               | \$18 |  |
| Original Lease Term          | 20 Years                                                           | Year 17                                                               | \$19 |  |
| Lease Commencement           | July 16, 2021                                                      | Year 18                                                               | \$19 |  |
| Lease Expiration             | June 30, 2041                                                      | Year 19                                                               | \$19 |  |
| Lease Term Remaining         | 19 Years                                                           | Year 20                                                               | \$2( |  |
| Lease Type                   | Triple-Net (NNN)                                                   | INVESTMENT                                                            | SUM  |  |
| Roof & Structure             | Marcus & Millichap is<br>827 W Pembroke Ave                        |                                                                       |      |  |
| Rental Increases             | 2.0% Annually Beginning in Year 7 square feet of building space of |                                                                       |      |  |
| Options to Renew             | One, Five-Year Option                                              | subject to a 20-year absolute tri<br>The current annual rent is \$154 |      |  |
|                              |                                                                    |                                                                       |      |  |