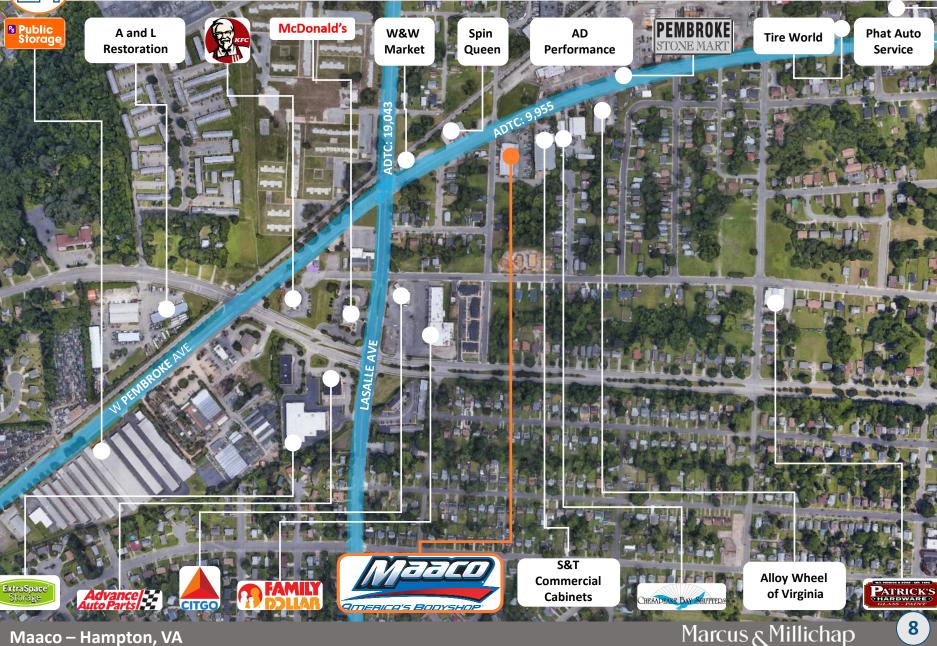

# Surrounding Area

America's Bodysho

Maaco – Hampton, VA

UUU 

# Location Overview

The subject investment property is situated along West Pembroke Avenue which experiences average daily traffic counts of 9,995 vehicles. West Pembroke Avenue intersects with LaSalle Avenue , which brings an additional 19,043 vehicles through the immediate area daily. This Maaco benefits from exceptional demographics in the surrounding area. There are over 158,000 individuals residing within a five-mile radius of the property and more than 351,000 individuals within a ten-mile radius. Additionally, the subject property benefits from its location in an affluent neighborhood where average household income exceeds \$78,000 in a ten-mile radius.

This property is located is strategically located in a corridor that focuses on automobile care and maintenance. The area is populated with national and local tenants, including Citgo, Advanced Auto Parts, Tire World, Alloy Wheel of Virginia and several others. This property also benefits from being within close proximity to several academic institutions, most notable of which is Hampton University, a private college that serves over 3,500 students. Additionally, this Maaco benefits from its proximity to Peninsula Town Center, a shopping mall with over 40 retailers.