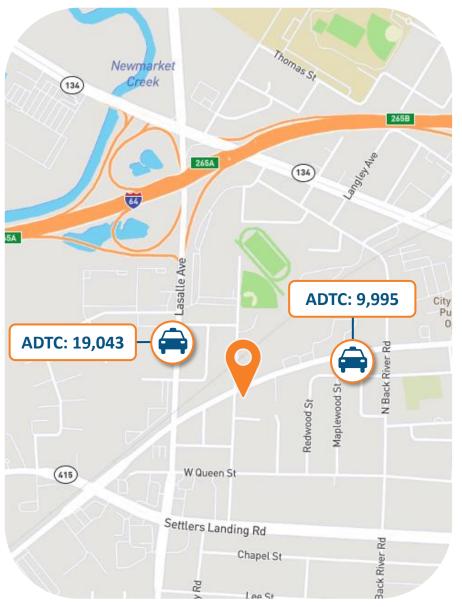

# Location Overview

The subject investment property is situated along West Pembroke Avenue which experiences average daily traffic counts of 9,995 vehicles. West Pembroke Avenue intersects with LaSalle Avenue , which brings an additional 19,043 vehicles through the immediate area daily. This Maaco benefits from exceptional demographics in the surrounding area. There are over 158,000 individuals residing within a five-mile radius of the property and more than 351,000 individuals within a ten-mile radius. Additionally, the subject property benefits from its location in an affluent neighborhood where average household income exceeds \$78,000 in a ten-mile radius.

## Local Map

Maaco – Hampton, VA

# Regional Map

Maaco – Hampton, VA