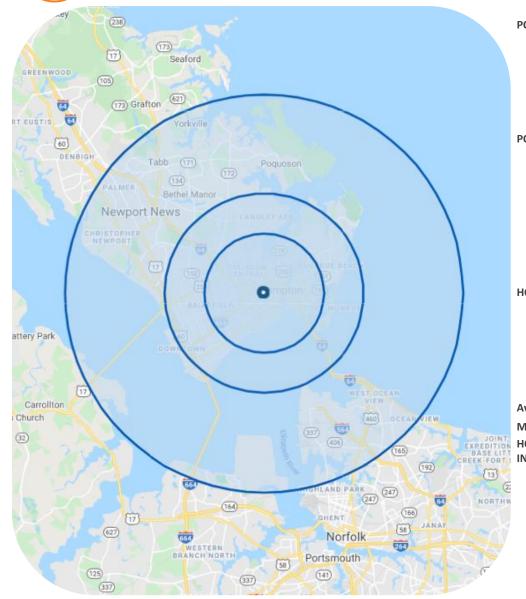

# Demographics

| 3 Miles  | 5 Miles                                                                                                                                                                                                                        | 10 Miles                                                                                                                                                                                                                                                                                                                                                                                                                                |
|----------|--------------------------------------------------------------------------------------------------------------------------------------------------------------------------------------------------------------------------------|-----------------------------------------------------------------------------------------------------------------------------------------------------------------------------------------------------------------------------------------------------------------------------------------------------------------------------------------------------------------------------------------------------------------------------------------|
|          |                                                                                                                                                                                                                                |                                                                                                                                                                                                                                                                                                                                                                                                                                         |
| 79,005   | 161,808                                                                                                                                                                                                                        | 356,005                                                                                                                                                                                                                                                                                                                                                                                                                                 |
| 78,438   | 158,917                                                                                                                                                                                                                        | 351,005                                                                                                                                                                                                                                                                                                                                                                                                                                 |
| 78,121   | 157,877                                                                                                                                                                                                                        | 348,749                                                                                                                                                                                                                                                                                                                                                                                                                                 |
| -0.10%   | -0.20%                                                                                                                                                                                                                         | -0.10%                                                                                                                                                                                                                                                                                                                                                                                                                                  |
| -0.10%   | -0.10%                                                                                                                                                                                                                         | -0.10%                                                                                                                                                                                                                                                                                                                                                                                                                                  |
|          |                                                                                                                                                                                                                                |                                                                                                                                                                                                                                                                                                                                                                                                                                         |
| 27,174   | 57,205                                                                                                                                                                                                                         | 185,347                                                                                                                                                                                                                                                                                                                                                                                                                                 |
| 45,815   | 90,934                                                                                                                                                                                                                         | 137,078                                                                                                                                                                                                                                                                                                                                                                                                                                 |
| 473      | 873                                                                                                                                                                                                                            | 2,099                                                                                                                                                                                                                                                                                                                                                                                                                                   |
| 1,631    | 3,239                                                                                                                                                                                                                          | 11,191                                                                                                                                                                                                                                                                                                                                                                                                                                  |
| 116      | 248                                                                                                                                                                                                                            | 726                                                                                                                                                                                                                                                                                                                                                                                                                                     |
| 3,228    | 6,419                                                                                                                                                                                                                          | 14,565                                                                                                                                                                                                                                                                                                                                                                                                                                  |
| 4,802    | 9,290                                                                                                                                                                                                                          | 25,498                                                                                                                                                                                                                                                                                                                                                                                                                                  |
|          |                                                                                                                                                                                                                                |                                                                                                                                                                                                                                                                                                                                                                                                                                         |
| 32,190   | 64,993                                                                                                                                                                                                                         | 141,789                                                                                                                                                                                                                                                                                                                                                                                                                                 |
| 31,769   | 63,469                                                                                                                                                                                                                         | 138,983                                                                                                                                                                                                                                                                                                                                                                                                                                 |
| 31,631   | 63,021                                                                                                                                                                                                                         | 137,945                                                                                                                                                                                                                                                                                                                                                                                                                                 |
| 0.20%    | 0.10%                                                                                                                                                                                                                          | 0.20%                                                                                                                                                                                                                                                                                                                                                                                                                                   |
| -0.10%   | -0.10%                                                                                                                                                                                                                         | -0.20%                                                                                                                                                                                                                                                                                                                                                                                                                                  |
| \$67,892 | \$69,253                                                                                                                                                                                                                       | \$78,452                                                                                                                                                                                                                                                                                                                                                                                                                                |
| \$49,085 | \$51,150                                                                                                                                                                                                                       | \$59,574                                                                                                                                                                                                                                                                                                                                                                                                                                |
|          |                                                                                                                                                                                                                                |                                                                                                                                                                                                                                                                                                                                                                                                                                         |
| 7,087    | 14,472                                                                                                                                                                                                                         | 26,572                                                                                                                                                                                                                                                                                                                                                                                                                                  |
| 9,122    | 16,740                                                                                                                                                                                                                         | 32,235                                                                                                                                                                                                                                                                                                                                                                                                                                  |
| 5,714    | 11,749                                                                                                                                                                                                                         | 26,814                                                                                                                                                                                                                                                                                                                                                                                                                                  |
| 4,290    | 8,402                                                                                                                                                                                                                          | 19,430                                                                                                                                                                                                                                                                                                                                                                                                                                  |
| 2,040    | 4,566                                                                                                                                                                                                                          | 11,422                                                                                                                                                                                                                                                                                                                                                                                                                                  |
| 929      | 2,241                                                                                                                                                                                                                          | 7,236                                                                                                                                                                                                                                                                                                                                                                                                                                   |
| 1,329    | 2,761                                                                                                                                                                                                                          | 7,928                                                                                                                                                                                                                                                                                                                                                                                                                                   |
|          | 78,438<br>78,121<br>-0.10%<br>-0.10%<br>27,174<br>45,815<br>473<br>1,631<br>116<br>3,228<br>4,802<br>32,190<br>31,769<br>31,631<br>0.20%<br>-0.10%<br>\$67,892<br>\$49,085<br>7,087<br>9,122<br>5,714<br>4,290<br>2,040<br>929 | 79,005 $161,808$ $78,438$ $158,917$ $78,121$ $157,877$ $-0.10%$ $-0.20%$ $-0.10%$ $-0.10%$ $27,174$ $57,205$ $45,815$ $90,934$ $473$ $873$ $1,631$ $3,239$ $116$ $248$ $3,228$ $6,419$ $4,802$ $9,290$ $32,190$ $64,993$ $31,769$ $63,469$ $31,631$ $63,021$ $0.20%$ $0.10%$ $-0.10%$ $-0.10%$ $567,892$ $$69,253$ $$49,085$ $$51,150$ $7,087$ $14,472$ $9,122$ $16,740$ $5,714$ $11,749$ $4,290$ $8,402$ $2,040$ $4,566$ $929$ $2,241$ |