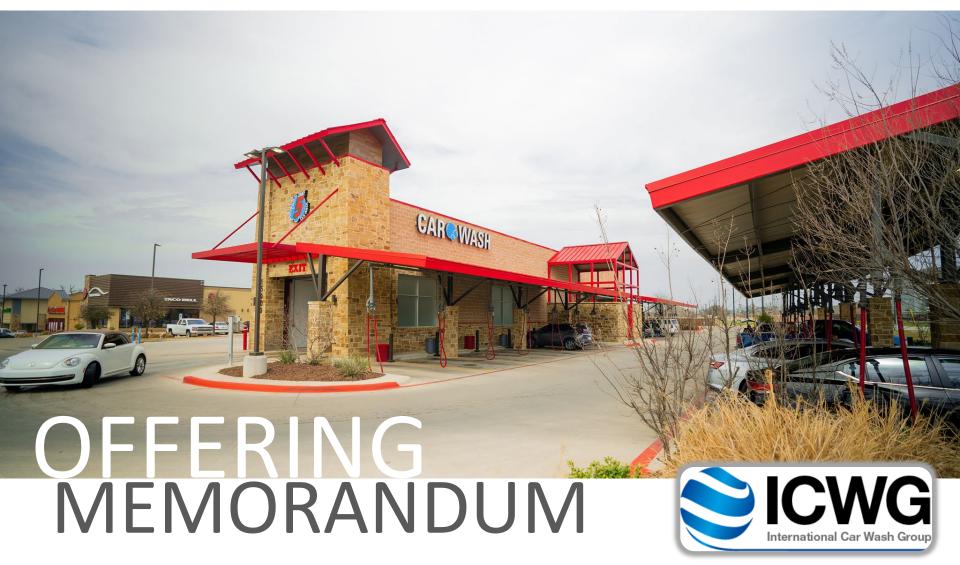

## INTERNATIONAL CAR WASH GROUP SALE-LEASEBACK

DBA. T5 Car Wash USA

- 20-Year Sale-Leaseback
- Corporate Guarantee
- #1 Car Wash Operator Globally
- Absolute Triple-Net (NNN) Lease
- More Than 900 Locations
- Accelerated Depreciation

#### **INVESTMENT SUMMARY**

Marcus & Millichap is pleased to present the exclusive listing in Marrero, LA. The tenant will enter into a brand new, 20-year triple-net (NNN) lease upon close of escrow with absolutely no landlord responsibilities. The base annual rent will be \$200,000 and will be subject to 1.50% annual rental escalations throughout the base term as well as the four, five-year tenant renewal option periods. The lease will have a corporate guarantee. International Car Wash Group operates more than 900 locations throughout the United States and Internationally.