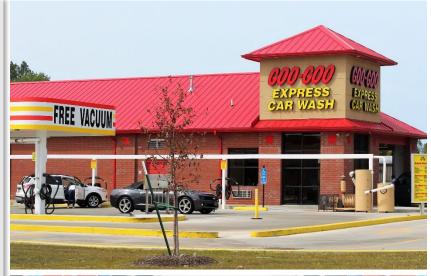

<u>GOO-GOO</u> — Since 1945 Goo-Goo 3 Minute Express Wash has met the needs of the driving public by giving customers a quality carwash with fast, economical, great service. Acquired by ICWG in July 2017, there are over 50 express wash outlets in seven states primarily in the southern United States and Ohio.