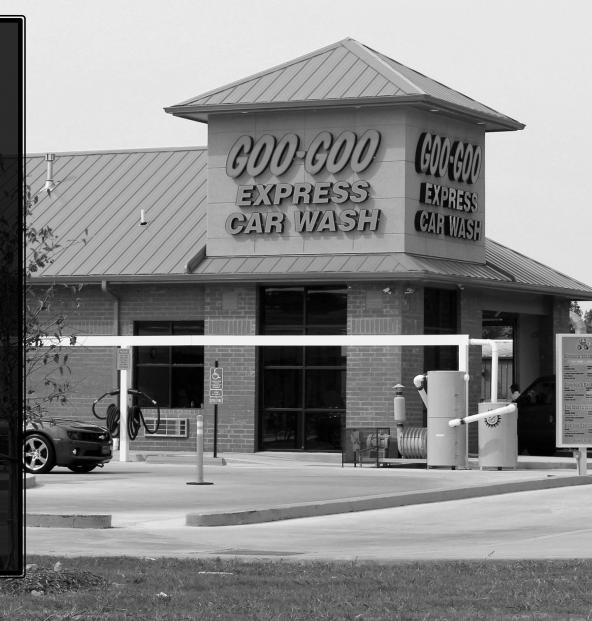

<u>GOO-GOO</u> — Since 1945 Goo-Goo 3 Minute Express Wash has met the needs of the driving public by giving customers a quality carwash with fast, economical, great service. Acquired by ICWG in July 2017, there are over 50 express wash outlets in seven states primarily in the southern United States and Ohio.