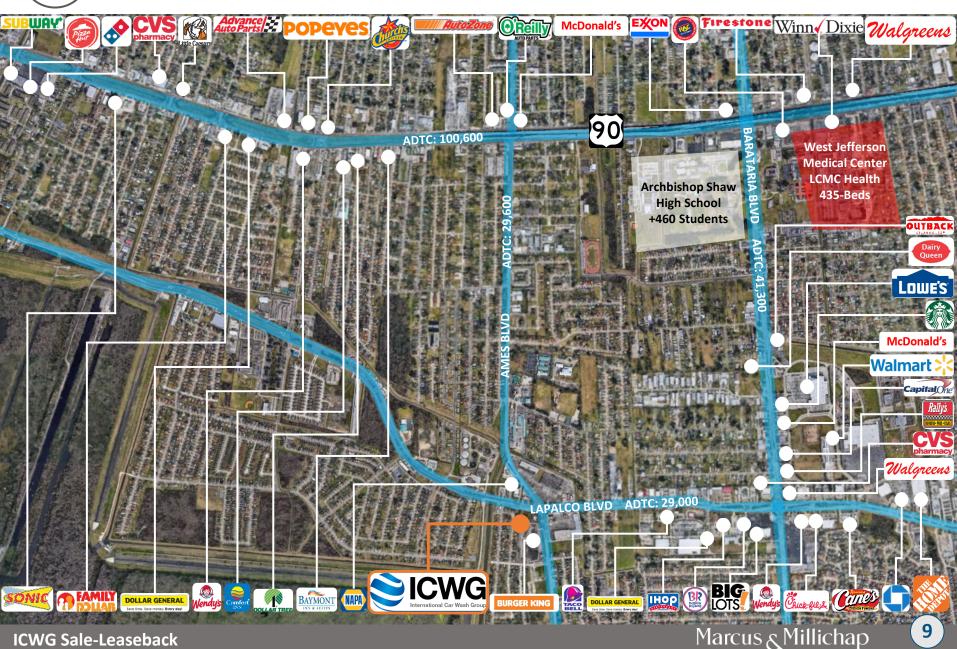

## Location Overview

The site is situated just off the corner of Lapalco Boulevard and Ames Boulevard which experience average daily traffic counts of 29,000 and 29,600 vehicles. Ames Boulevard intersects just north of the property with Highway 90 and runs parallel to Barataria Blvd which bring an additional 100,600 and 41,300 vehicles into the immediate area on average daily. There are more than 75,400 individuals living within a three-mile radius and over 203,400 living within a five-mile radius. Furthermore, the property is surrounded by an affluent residential community with average household income exceeding \$81,300 within a five-mile radius.

The subject Car Wash benefits from being well-positioned in a highly dense retail corridor consisting of national and local tenants. Major national tenants in the area include: Walmart, Walgreens, Lowe's, Big Lots, Home Depot, Dollar General, Winn Dixie, Firestone, Advance Auto Parts, McDonald's, Burger King, Wendy's, Sonic, Cane's, as well as many others. Hospitality accommodations within immediate proximity of the subject property include Comfort Inn, Baymont by Wyndham, Red Roof Inn, Best Western, and many more. The subject property further benefits from its immediate access to healthcare. West Jefferson Medical Center LCMC Health is located less than three miles from the subject property. The massive, state-of-the-art, facility has 435 staffed beds. Furthermore, the subject property is located less than two miles from Archbishop Shaw High School, which has an enrollment greater than 460 students.