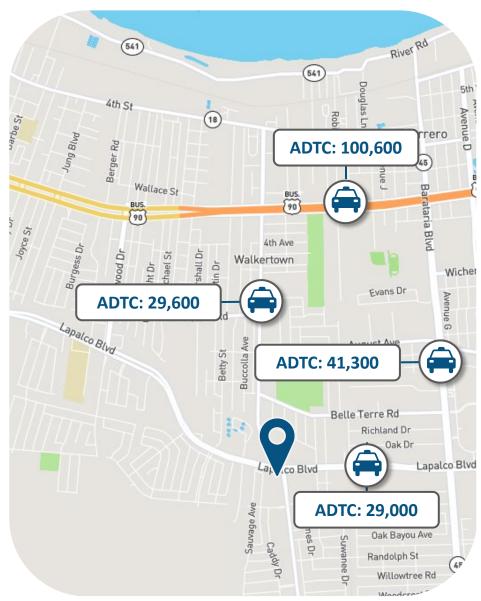

## Location Overview

The site is situated just off the corner of Lapalco Boulevard and Ames Boulevard which experience average daily traffic counts of 29,000 and 29,600 vehicles. Ames Boulevard intersects just north of the property with Highway 90 and runs parallel to Barataria Blvd which bring an additional 100,600 and 41,300 vehicles into the immediate area on average daily. There are more than 75,400 individuals living within a three-mile radius and over 203,400 living within a five-mile radius. Furthermore, the property is surrounded by an affluent residential community with average household income exceeding \$81,300 within a five-mile radius.