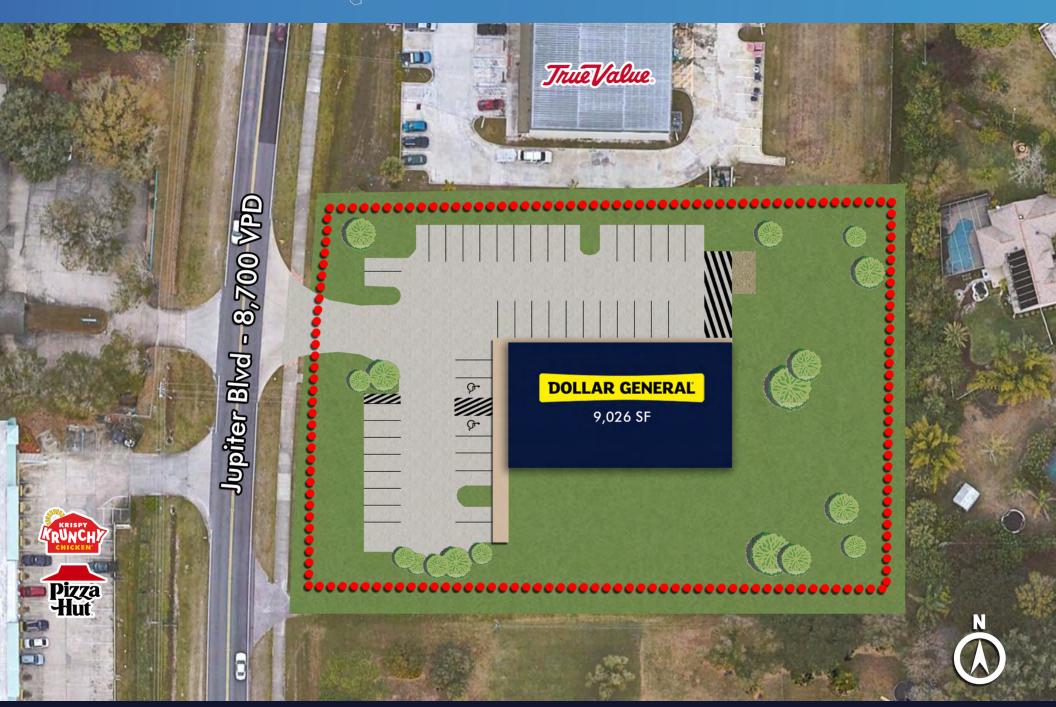

#### INVESTMENT SUMMARY

| List Price:       | \$2,373,990  |
|-------------------|--------------|
| Current NOI:      | \$110,390.52 |
| Initial Cap Rate: | 4.65%        |
| Land Acreage:     | 1.73         |
| Year Built        | 2015         |
| Building Size:    | 9,026 SF     |
| Price PSF:        | \$263.02     |
| Lease Type:       | Absolute NNN |
| Lease Term:       | 15 Years     |
| Average CAP Rate: | 4.65%        |

This Dollar General is highly visible as it is strategically positioned on Jupiter Blvd NW which sees 8,700 cars per day, and immediately adjacent to a True Value hardware store. The five mile population from the site is 118,849 while the one mile average household income \$66,925 per year, making this location ideal for a Dollar General. This area is experiencing great growth with the five mile population growth rate at 6.52%. The Subject offering represents an ideal opportunity for a 1031 exchange buyer or a "passive" investor to attain the fee simple ownership of Dollar General. This investment will offer a new owner continued success due to the financial strength and the proven profitability of the tenant, the nation's top dollar store. List price reflects a 4.65% cap rate based on NOI of \$110,390.52.

#### INVESTMENT HIGHLIGHTS

- 15 Year Absolute NNN Lease | Zero Landlord Responsibilities
- 2015 BTS Construction | Upgraded Design
- 8 Years Remaining on Primary Term | Concrete Parking Lot
- Ranks in the Top 25% of All Performing Stores! Ranks 5th Within a 15 Mile Radius!
- 3 (5 Year) Options | 10% Increases At Each Option
- One Mile Household Income \$66.925
- Five Mile Population 118,849
- Five Mile Population Growth Rate at 6.52%
- Consumer Spending in a 5 Mile Radius is \$1.3 Billion!
- 8,700 Cars Per Day on Jupiter Blvd NW
- Investment Grade Dollar Store with "BBB" Credit Rating
- DG Reported 31 Consecutive Years of Same Store Sales Growth
- Surrounded by Residential Homes | Next Nearest Dollar Store in **Nearly 4 Miles Away**