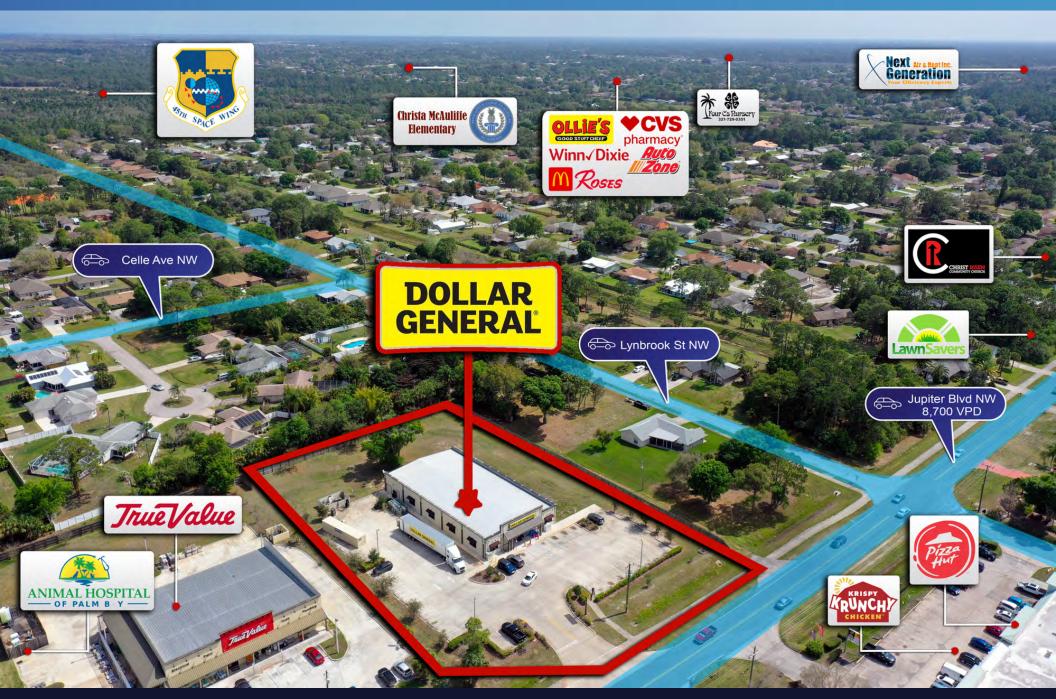

859 JUPITER BLVD NW, PALM BAY, FL 32907

#### INVESTMENT OFFFRING

Fortis Net Lease is pleased to present this 9,026 SF. Upgraded Dollar General store located in Palm Bay, Florida. The property offers a Fifteen (15) Year Absolute NNN Lease, leaving zero landlord responsibilities. There are 8 Years remaining on the primary term. The lease contains 3 (5 Year) Options to renew, each with a 10% rental rate increase. The lease is corporately guaranteed by Dollar General Corporation which holds a credit rating of "BBB", which is classified as Investment Grade. The store has been open and operating very successfully since February 2015. The store ranks 5th out of 20 stores within a 15 mile radius - putting in the top 25%!

This Dollar General is highly visible as it is strategically positioned on Jupiter Blvd NW which sees 8,700 cars per day, and immediately adjacent to a True Value hardware store. The five mile population from the site is 118,849 while the one mile average household income \$66,925 per year, making this location ideal for a Dollar General. This area is experiencing great growth with the five mile population growth rate at 6.52%. The Subject offering represents an ideal opportunity for a 1031 exchange buyer or a "passive" investor to attain the fee simple ownership of Dollar General. This investment will offer a new owner continued success due to the financial strength and the proven profitability of the tenant, the nation's top dollar store. List price reflects a 4.65% cap rate based on NOI of \$110,390.52.

#### INVESTMENT HIGHLIGHTS

- 15 Year Absolute NNN Lease | Zero Landlord Responsibilities
- 2015 BTS Construction | Upgraded Design
- 8 Years Remaining on Primary Term | Concrete Parking Lot
- Ranks in the Top 25% of All Performing Stores! Ranks 5th Within a 15 Mile Radius!
- 3 (5 Year) Options | 10% Increases At Each Option
- One Mile Household Income \$66.925
- Five Mile Population 118,849
- Five Mile Population Growth Rate at 6.52%
- Consumer Spending in a 5 Mile Radius is \$1.3 Billion!
- 8,700 Cars Per Day on Jupiter Blvd NW
- Investment Grade Dollar Store with "BBB" Credit Rating
- DG Reported 31 Consecutive Years of Same Store Sales Growth
- Surrounded by Residential Homes | Next Nearest Dollar Store in **Nearly 4 Miles Away**