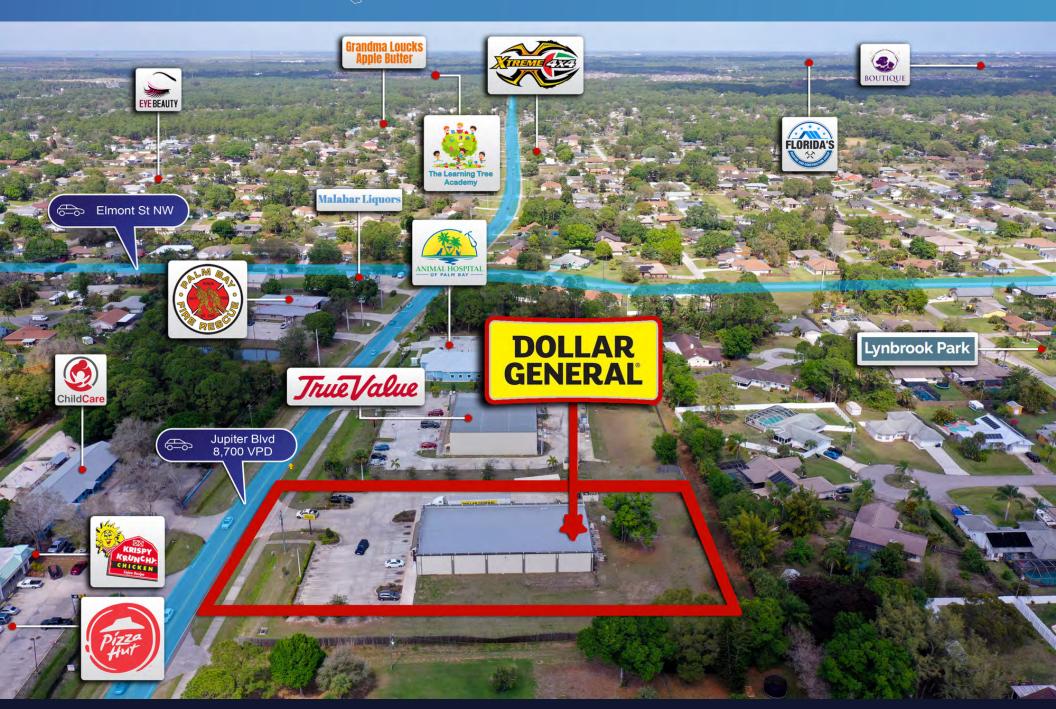

This Dollar General is highly visible as it is strategically positioned on Jupiter Blvd NW which sees 8,700 cars per day, and immediately adjacent to a True Value hardware store. The five mile population from the site is 118,849 while the one mile average household income \$66,925 per year, making this location ideal for a Dollar General. This area is experiencing great growth with the five mile population growth rate at 6.52%. The Subject offering represents an ideal opportunity for a 1031 exchange buyer or a "passive" investor to attain the fee simple ownership of Dollar General. This investment will offer a new owner continued success due to the financial strength and the proven profitability of the tenant, the nation's top dollar store. List price reflects a 4.65% cap rate based on NOI of \$110,390.52.

#### INVESTMENT HIGHLIGHTS

- 15 Year Absolute NNN Lease | Zero Landlord Responsibilities
- 2015 BTS Construction | Upgraded Design
- 8 Years Remaining on Primary Term | Concrete Parking Lot
- Ranks in the Top 25% of All Performing Stores! Ranks 5th Within a 15 Mile Radius!
- 3 (5 Year) Options | 10% Increases At Each Option
- One Mile Household Income \$66.925
- Five Mile Population 118,849
- Five Mile Population Growth Rate at 6.52%
- Consumer Spending in a 5 Mile Radius is \$1.3 Billion!
- 8,700 Cars Per Day on Jupiter Blvd NW
- Investment Grade Dollar Store with "BBB" Credit Rating
- DG Reported 31 Consecutive Years of Same Store Sales Growth
- Surrounded by Residential Homes | Next Nearest Dollar Store in **Nearly 4 Miles Away**