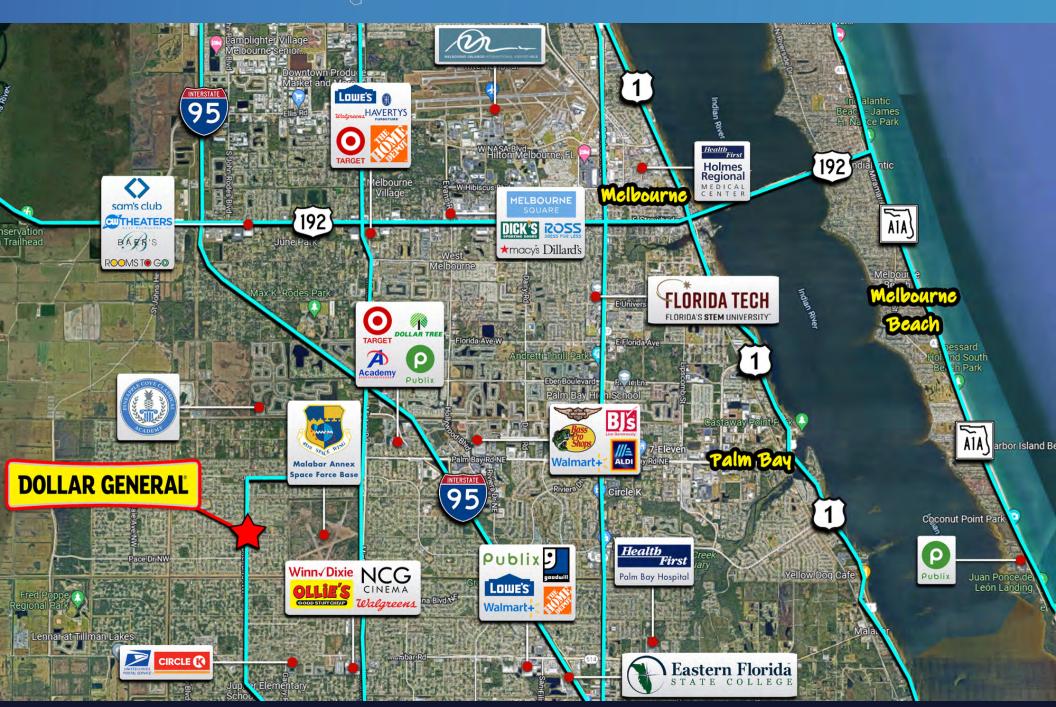

This Dollar General is highly visible as it is strategically positioned on Jupiter Blvd NW which sees 8,700 cars per day, and immediately adjacent to a True Value hardware store. The five mile population from the site is 118,849 while the one mile average household income \$66,925 per year, making this location ideal for a Dollar General. This area is experiencing great growth with the five mile population growth rate at 6.52%. The Subject offering represents an ideal opportunity for a 1031 exchange buyer or a "passive" investor to attain the fee simple ownership of Dollar General. This investment will offer a new owner continued success due to the financial strength and the proven profitability of the tenant, the nation's top dollar store. List price reflects a 4.65% cap rate based on NOI of \$110,390.52.

#### INVESTMENT HIGHLIGHTS

- 15 Year Absolute NNN Lease | Zero Landlord Responsibilities
- 2015 BTS Construction | Upgraded Design
- 8 Years Remaining on Primary Term | Concrete Parking Lot
- Ranks in the Top 25% of All Performing Stores! Ranks 5th Within a 15 Mile Radius!
- 3 (5 Year) Options | 10% Increases At Each Option
- One Mile Household Income \$66.925
- Five Mile Population 118,849
- Five Mile Population Growth Rate at 6.52%
- Consumer Spending in a 5 Mile Radius is \$1.3 Billion!
- 8,700 Cars Per Day on Jupiter Blvd NW
- Investment Grade Dollar Store with "BBB" Credit Rating
- DG Reported 31 Consecutive Years of Same Store Sales Growth
- Surrounded by Residential Homes | Next Nearest Dollar Store in **Nearly 4 Miles Away**