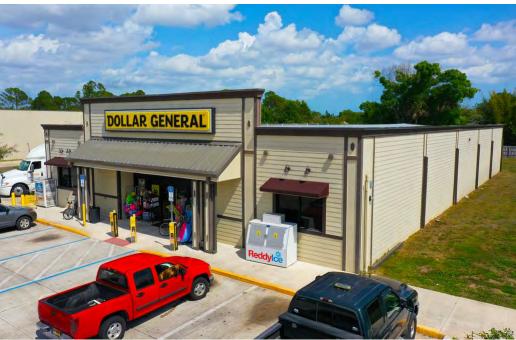

#### INVESTMENT SUMMARY

| List Price:       | \$2,373,990  |
|-------------------|--------------|
| Current NOI:      | \$110,390.52 |
| Initial Cap Rate: | 4.65%        |
| Land Acreage:     | 1.73         |
| Year Built        | 2015         |
| Building Size:    | 9,026 SF     |
| Price PSF:        | \$263.02     |
| Lease Type:       | Absolute NNN |
| Lease Term:       | 15 Years     |
| Average CAP Rate: | 4.65%        |

#### INVESTMENT OFFFRING

Fortis Net Lease is pleased to present this 9,026 SF. Upgraded Dollar General store located in Palm Bay, Florida. The property offers a Fifteen (15) Year Absolute NNN Lease, leaving zero landlord responsibilities. There are 8 Years remaining on the primary term. The lease contains 3 (5 Year) Options to renew, each with a 10% rental rate increase. The lease is corporately guaranteed by Dollar General Corporation which holds a credit rating of "BBB", which is classified as Investment Grade. The store has been open and operating very successfully since February 2015. The store ranks 5th out of 20 stores within a 15 mile radius - putting in the top 25%!