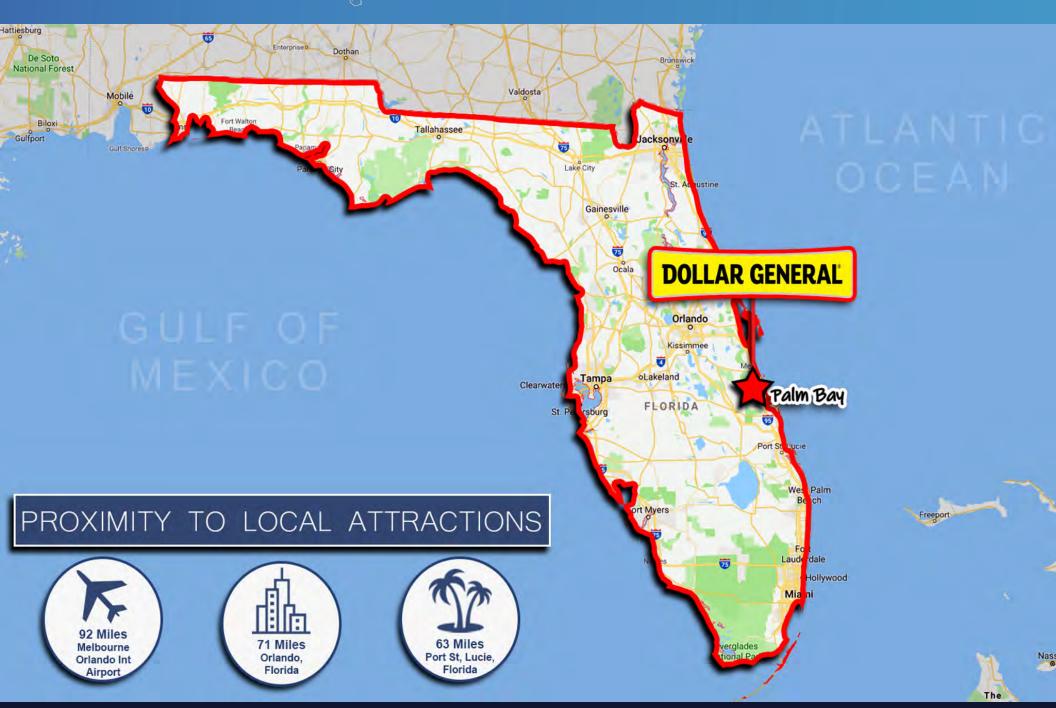

FORTIS NET LEASE

859 JUPITER BLVD NW, PALM BAY, FL 32907 Am

859 JUPITER BLVD NW, PALM BAY, FL 32907

859 JUPITER BLVD NW, PALM BAY, FL 32907 hm

859 JUPITER BLVD NW, PALM BAY, FL 32907

Palm Bay is perfectly located on Florida's east central coast, midway between Jacksonville and Miami. Off of I-95 take exits 173 and 176. Palm Bay is close to Melbourne and Orlando International Airports and Port Canaveral.