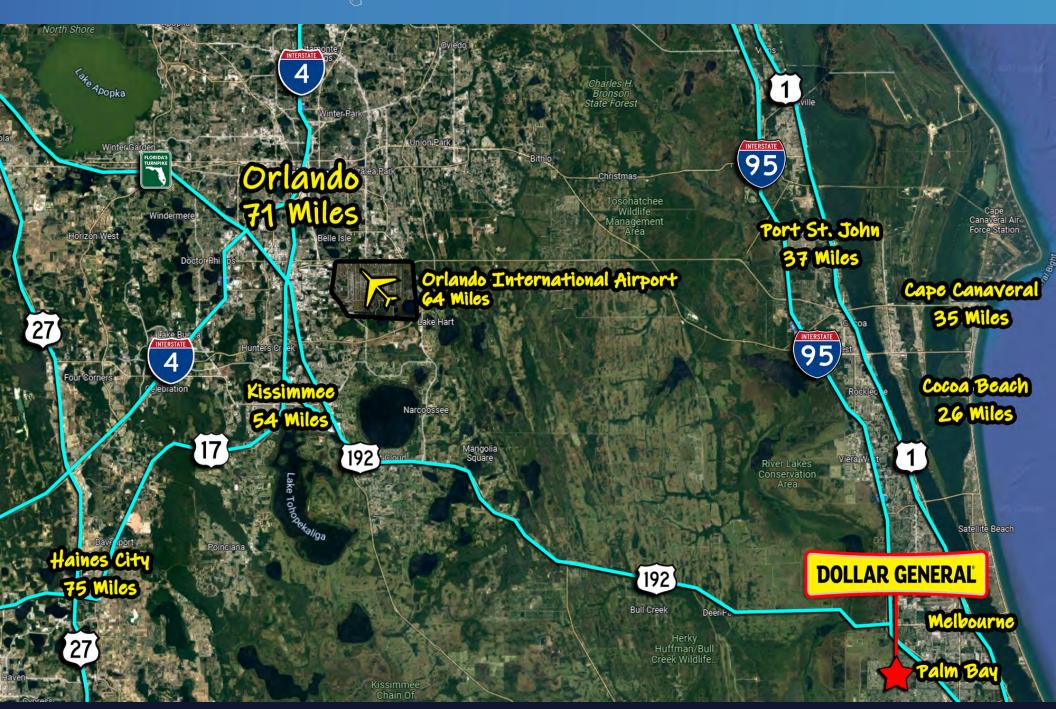

FORTIS NET LEASE

859 JUPITER BLVD NW, PALM BAY, FL 32907 Am

859 JUPITER BLVD NW, PALM BAY, FL 32907

859 JUPITER BLVD NW, PALM BAY, FL 32907 hm

859 JUPITER BLVD NW, PALM BAY, FL 32907

Palm Bay is perfectly located on Florida's east central coast, midway between Jacksonville and Miami. Off of I-95 take exits 173 and 176. Palm Bay is close to Melbourne and Orlando International Airports and Port Canaveral.