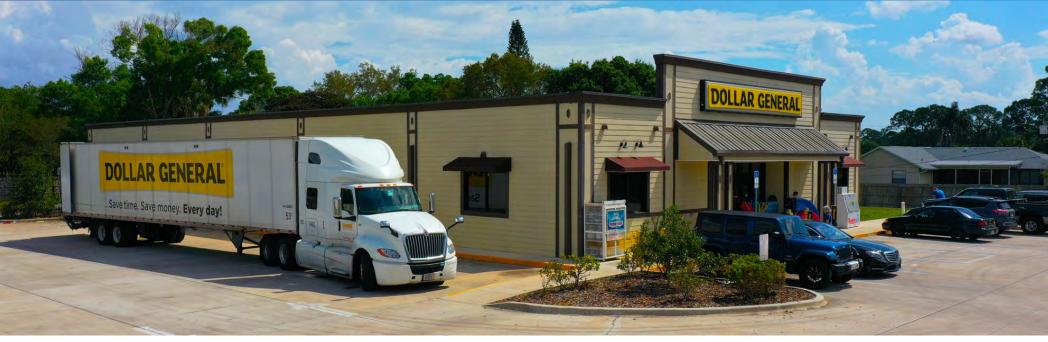

859 JUPITER BLVD NW, PALM BAY, FL 32907

#### INVESTMENT OFFFRING

Fortis Net Lease is pleased to present this 9,026 SF. Upgraded Dollar General store located in Palm Bay, Florida. The property offers a Fifteen (15) Year Absolute NNN Lease, leaving zero landlord responsibilities. There are 8 Years remaining on the primary term. The lease contains 3 (5 Year) Options to renew, each with a 10% rental rate increase. The lease is corporately guaranteed by Dollar General Corporation which holds a credit rating of "BBB", which is classified as Investment Grade. The store has been open and operating very successfully since February 2015. The store ranks 5th out of 20 stores within a 15 mile radius - putting in the top 25%!

This Dollar General is highly visible as it is strategically positioned on Jupiter Blvd NW which sees 8,700 cars per day, and immediately adjacent to a True Value hardware store. The five mile population from the site is 118,849 while the one mile average household income \$66,925 per year, making this location ideal for a Dollar General. This area is experiencing great growth with the five mile population growth rate at 6.52%. The Subject offering represents an ideal opportunity for a 1031 exchange buyer or a "passive" investor to attain the fee simple ownership of Dollar General. This investment will offer a new owner continued success due to the financial strength and the proven profitability of the tenant, the nation's top dollar store. List price reflects a 4.65% cap rate based on NOI of \$110,390.52.