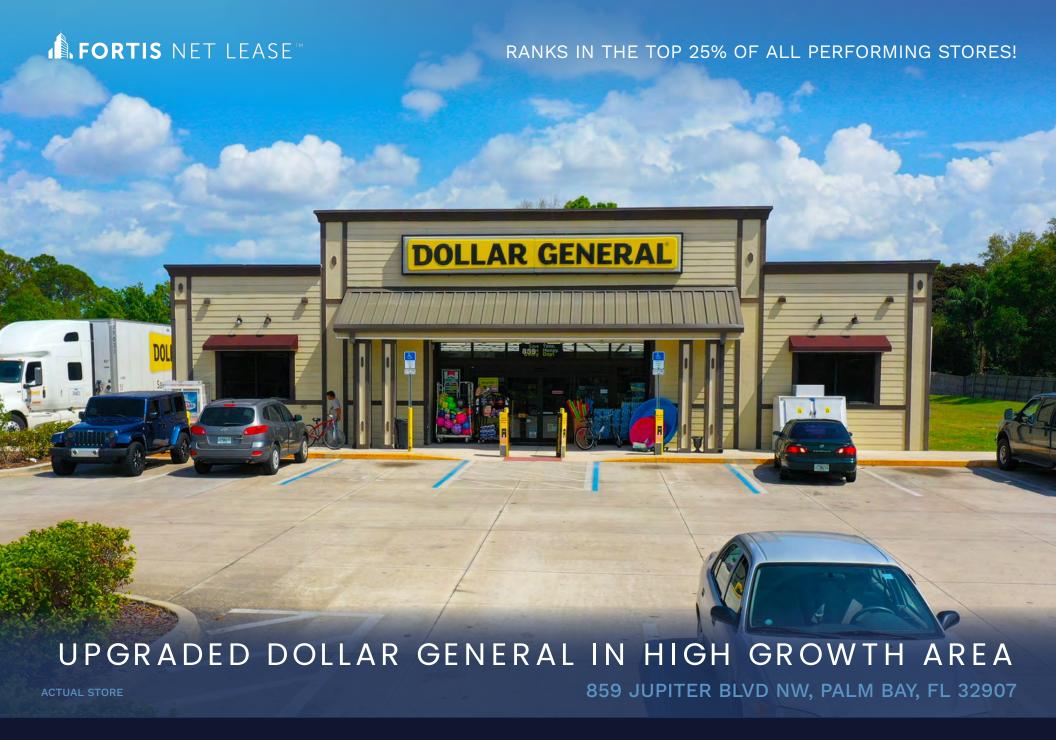

859 JUPITER BLVD NW, PALM BAY, FL 32907

#### INVESTMENT OFFFRING

Fortis Net Lease is pleased to present this 9,026 SF. Upgraded Dollar General store located in Palm Bay, Florida. The property offers a Fifteen (15) Year Absolute NNN Lease, leaving zero landlord responsibilities. There are 8 Years remaining on the primary term. The lease contains 3 (5 Year) Options to renew, each with a 10% rental rate increase. The lease is corporately guaranteed by Dollar General Corporation which holds a credit rating of "BBB", which is classified as Investment Grade. The store has been open and operating very successfully since February 2015. The store ranks 5th out of 20 stores within a 15 mile radius - putting in the top 25%!

#### INVESTMENT HIGHLIGHTS

- 15 Year Absolute NNN Lease | Zero Landlord Responsibilities
- 2015 BTS Construction | Upgraded Design
- 8 Years Remaining on Primary Term | Concrete Parking Lot
- Ranks in the Top 25% of All Performing Stores! Ranks 5th Within a 15 Mile Radius!
- 3 (5 Year) Options | 10% Increases At Each Option
- One Mile Household Income \$66.925
- Five Mile Population 118,849
- Five Mile Population Growth Rate at 6.52%
- Consumer Spending in a 5 Mile Radius is \$1.3 Billion!
- 8,700 Cars Per Day on Jupiter Blvd NW
- Investment Grade Dollar Store with "BBB" Credit Rating
- DG Reported 31 Consecutive Years of Same Store Sales Growth
- Surrounded by Residential Homes | Next Nearest Dollar Store in **Nearly 4 Miles Away**