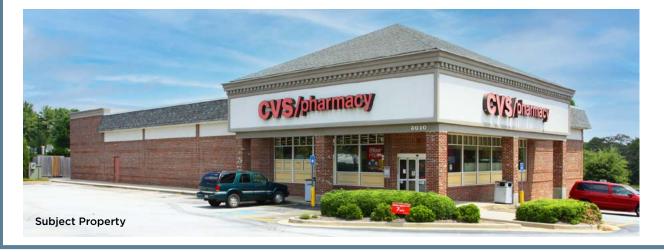

## **CVS Pharmacy**

## Snellville (Atlanta), GA

Stan Johnson Company is pleased to exclusively offer for sale the fee simple interest in the single-tenant CVS Pharmacy located at 3010 Centerville Hwy in Snellville, Georgia (the "Property"). The Property is 100% occupied by CVS Pharmacy and is subject to a NN (Double Net) lease with no Landlord responsibilities. The lease has approximately eleven (11) years remaining and is fully backed by a corporate guaranty. The roof was replaced in 2011 and has a 20-year warranty.