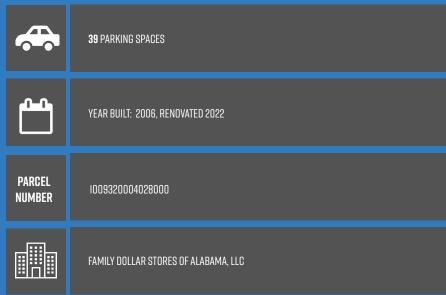

14

FINANCIALS
TENANT OVERVIEW | RENT ROLL

**JOE BOYD** 

OFFICE: 843.973.8283 MOBILE: 843.906.7751

| OFFERING SUMMARY |                                      |  |
|------------------|--------------------------------------|--|
| OFFERING         |                                      |  |
| PRICE:           | \$1,829,760                          |  |
| NOI:             | \$114,360                            |  |
| CAP:             | 6.25%                                |  |
| GUARANTY:        | CORPORATE GUARANTY                   |  |
| TENANT:          | FAMILY DOLLAR STORES OF ALABAMA, LLC |  |
| LEASE TYPE:      | NN                                   |  |
| RENTABLE AREA:   | 12,000 SF                            |  |
| LAND AREA:       | 2.20 ACRES                           |  |
| YEAR BUILT:      | 2006, RENOVATED 2022                 |  |
| PARCEL#:         | 1009320004028000                     |  |
| OWNERSHIP:       | FEE SIMPLE (LAND AND BUILDING)       |  |
| PARKING SPACES:  | 39                                   |  |
| ZONING:          | COMMERCIAL: BI- CENTRAL BUSINESS     |  |