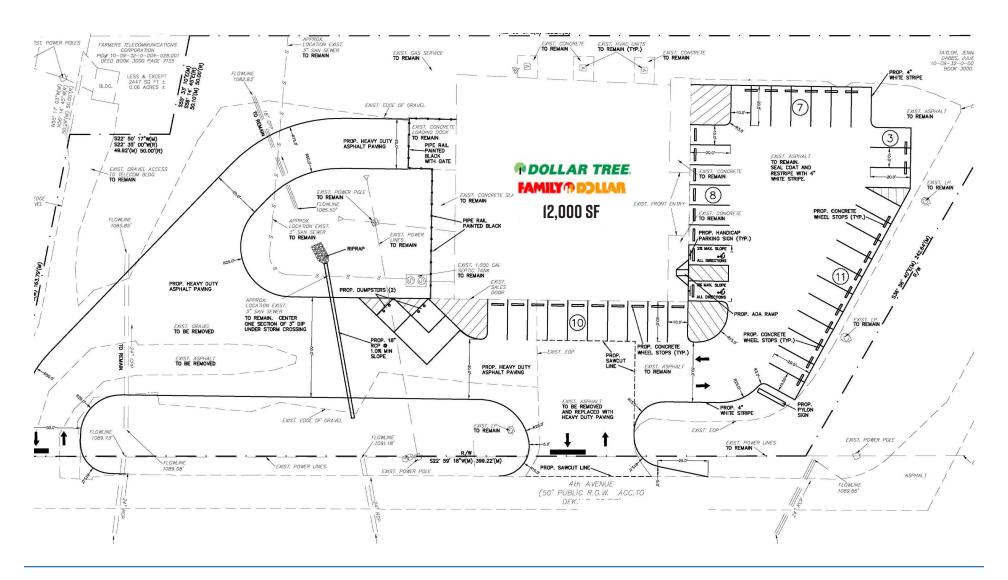

|  |
| RENTABLE AREA:   | 12,000 SF                            |  |
| LAND AREA:       | 2.20 ACRES                           |  |
| YEAR BUILT:      | 2006, RENOVATED 2022                 |  |
| PARCEL#:         | 1009320004028000                     |  |
| OWNERSHIP:       | FEE SIMPLE (LAND AND BUILDING)       |  |
| PARKING SPACES:  | 39                                   |  |
| ZONING:          | COMMERCIAL: BI- CENTRAL BUSINESS     |  |



**JOE BOYD** 

OFFICE: 843.973.8283 MOBILE: 843.906.7751

## **INVESTMENT HIGHLIGHTS**

















**JOE BOYD** 

OFFICE: 843.973.8283 MOBILE: 843.906.7751

## **PROPERTY OVERVIEW**

#### **FAMILY DOLLAR TREE**

8403 AL HIGHWAY II7 VALLEY HEAD, AL 35989





**JOE BOYD** 

OFFICE: 843.973.8283 MOBILE: 843.906.7751

## **SITE PLAN**



**JOE BOYD** 

**OFFICE**: 843.973.8283

MOBILE: 843.906.7751

## **RENDERINGS**





**JOE BOYD** 

OFFICE: 843.973.8283 MOBILE: 843.906.7751

## **LOCATION OVERVIEW**

#### **FAMILY DOLLAR TREE**

8403 AL HIGHWAY II7 VALLEY HEAD, AL 35989



**JOE BOYD** 

OFFICE: 843.973.8283 MOBILE: 843.906.775

## **HIGH AERIAL**

#### **FAMILY DOLLAR TREE**

8403 AL HIGHWAY II7 VALLEY HEAD, AL 35989



**JOE BOYD** 

OFFICE: 843.973.8283 MOBILE: 843.906.7751

#### **FAMILY DOLLAR TREE**

8403 AL HIGHWAY II7 VALLEY HEAD, AL 35989



## CITY OVERVIEW | VALLEY HEAD, AL

#### **FAMILY DOLLAR TREE**

8403 AL HIGHWAY II7 VALLEY HEAD, AL 35989

#### **SCHOOL**



#### **VALLEY HEAD HIGH SCHOOL**

LOCATED AT VALLEY HEAD WITH A DISTANCE O 0.4 MILES FROM SITE.

#### LIFESTYLE / INDUSTRIES



PARKS
VALLEY HEA