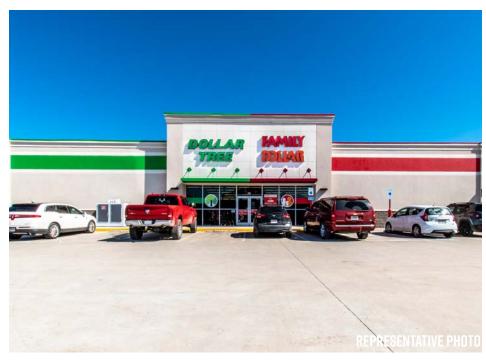

D AREA:       | 2.20 ACRES                           |  |
| YEAR BUILT:      | 2006, RENOVATED 2022                 |  |
| PARCEL#:         | 1009320004028000                     |  |
| OWNERSHIP:       | FEE SIMPLE (LAND AND BUILDING)       |  |
| PARKING SPACES:  | 39                                   |  |
| ZONING:          | COMMERCIAL: BI- CENTRAL BUSINESS     |  |



**JOE BOYD** 

OFFICE: 843.973.8283 MOBILE: 843.906.7751

## **INVESTMENT HIGHLIGHTS**

















**JOE BOYD** 

OFFICE: 843.973.8283 MOBILE: 843.906.7751

## **PROPERTY OVERVIEW**

#### **FAMILY DOLLAR TREE**

8403 AL HIGHWAY II7 VALLEY HEAD, AL 35989





**JOE BOYD** 

OFFICE: 843.973.8283 MOBILE: 843.906.7751

## **SITE PLAN**



**JOE BOYD** 

**OFFICE**: 843.973.8283

MOBILE: 843.906.7751

## **RENDERINGS**





**JOE BOYD** 

OFFICE: 843.973.8283 MOBILE: 843.906.7751

## **LOCATION OVERVIEW**

#### **FAMILY DOLLAR TREE**

8403 AL HIGHWAY II7 VALLEY HEAD, AL 35989



**JOE BOYD** 

OFFICE: 843.973.8283 MOBILE: 843.906.775

## **HIGH AERIAL**

#### **FAMILY DOLLAR TREE**

8403 AL HIGHWAY II7 VALLEY HEAD, AL 35989



**JOE BOYD** 

OFFICE: 843.973.8283 MOBILE: 843.906.7751

#### **FAMILY DOLLAR TREE**

8403 AL HIGHWAY II7 VALLEY HEAD, AL 35989



## CITY OVERVIEW | VALLEY HEAD, AL

#### **FAMILY DOLLAR TREE**

8403 AL HIGHWAY II7 VALLEY HEAD, AL 35989

#### **SCHOOL**



#### **VALLEY HEAD HIGH SCHOOL**

LOCATED AT VALLEY HEAD WITH A DISTANCE O 0.4 MILES FROM SITE.

#### LIFESTYLE / INDUSTRIES



PARKS
VALLEY HEAD



MEDIAN HOUSEHOLD INCOME \$49,780 ON A 5 MI RANGE



**POPULATION** 5,64I ON A 5