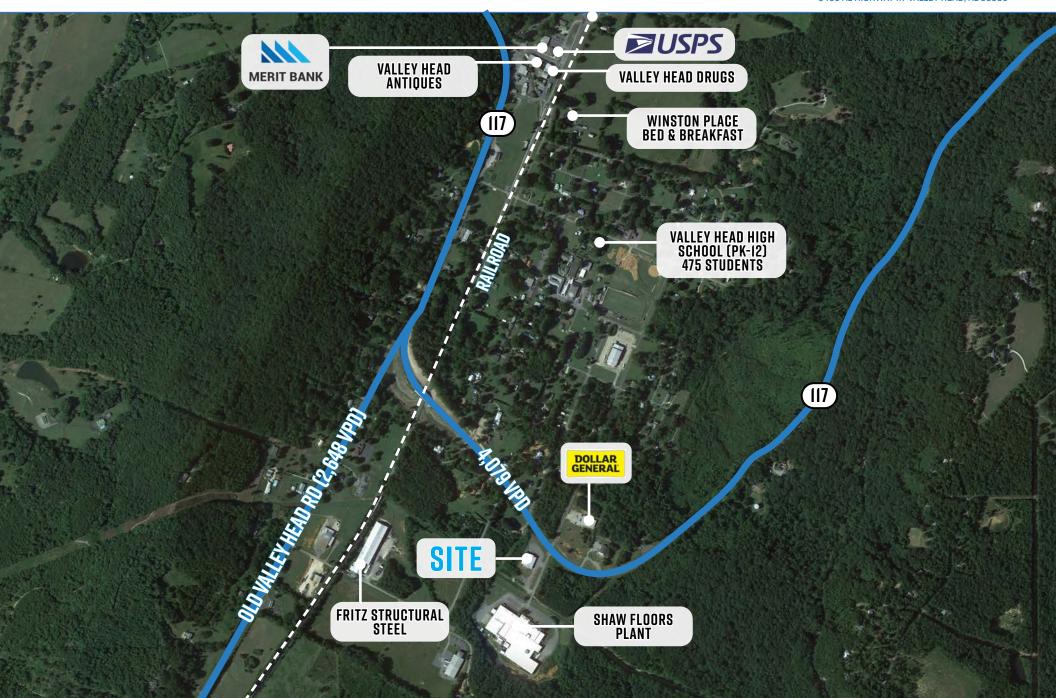

## **LOCATION OVERVIEW**

## **HIGH AERIAL**

#### **SCHOOL**

#### **VALLEY HEAD HIGH SCHOOL**

LOCATED AT VALLEY HEAD WITH A DISTANCE O 0.4 MILES FROM SITE.

VALLEY HEAD IS IN DEKALB COUNTY, ALABAMA, AND IS CENTRALLY LOCATED
BETWEEN THE MAJOR CITIES OF HUNTSVILLE AND BIRMINGHAM, ALABAMA;
CHATTANOOGA, TENNESSEE; AND ATLANTA, GEORGIA. SITUATED JUST ONE
MILE FROM INTERSTATE 59 AND HAVING THE NORFOLK SOUTHERN RAILWAY
SYSTEM ROUTED THROUGH THE TOWN, VALLEY HEAD MAKES AN EXCELLENT
LOCATION FOR MANUFACTURING BUSINESSES, SUCH AS INSPECTECH, INC.,
HARCO METAL PRODUCTS, INC., AND FRITZ STRUCTURAL STEEL.