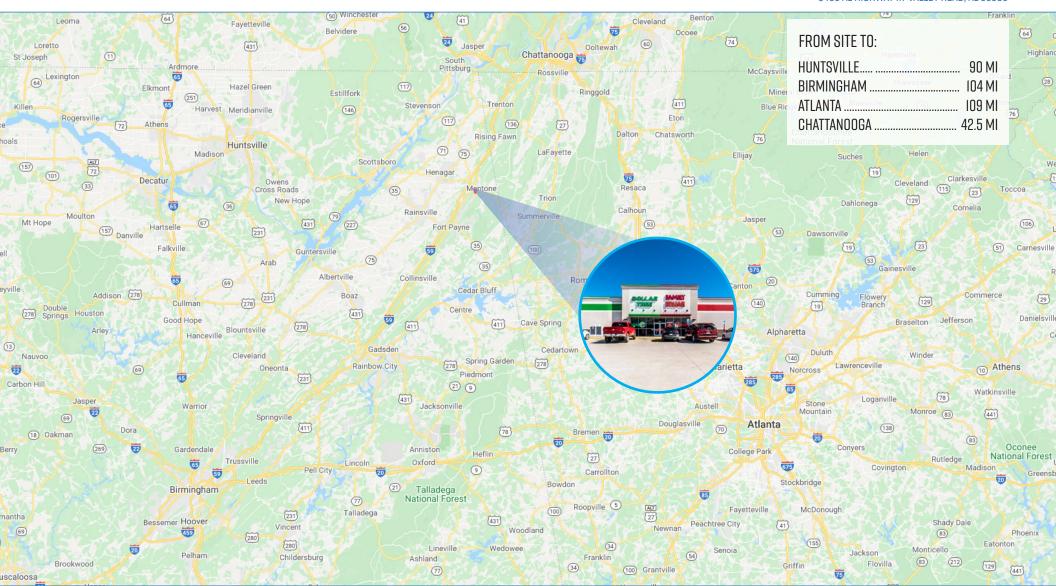

## **LOCATION OVERVIEW**

VALLEY HEAD IS IN DEKALB COUNTY, ALABAMA, AND IS CENTRALLY LOCATED
BETWEEN THE MAJOR CITIES OF HUNTSVILLE AND BIRMINGHAM, ALABAMA;
CHATTANOOGA, TENNESSEE; AND ATLANTA, GEORGIA. SITUATED JUST ONE
MILE FROM INTERSTATE 59 AND HAVING THE NORFOLK SOUTHERN RAILWAY
SYSTEM ROUTED THROUGH THE TOWN, VALLEY HEAD MAKES AN EXCELLENT
LOCATION FOR MANUFACTURING BUSINESSES, SUCH AS INSPECTECH, INC.,
HARCO METAL PRODUCTS, INC., AND FRITZ STRUCTURAL STEEL.