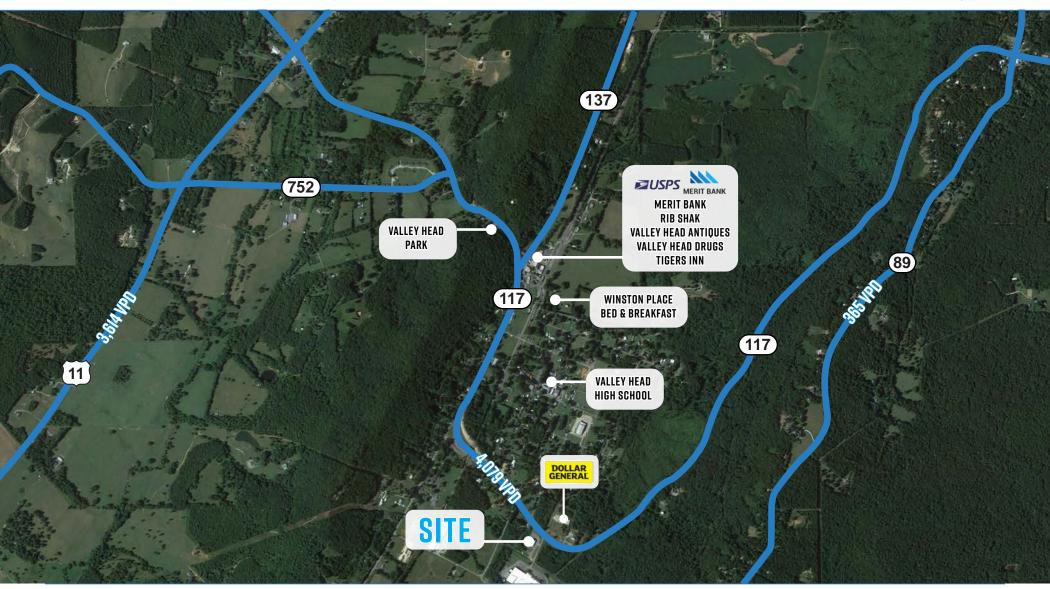

## **HIGH AERIAL**

#### **VALLEY HEAD HIGH SCHOOL**

LOCATED AT VALLEY HEAD WITH A DISTANCE O 0.4 MILES FROM SITE.