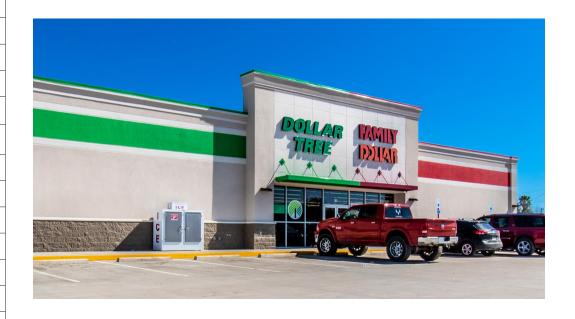

\$1,829,760                          |  |
| NOI:             | \$114,360                            |  |
| CAP:             | 6.25%                                |  |
| GUARANTY:        | CORPORATE GUARANTY                   |  |
| TENANT:          | FAMILY DOLLAR STORES OF ALABAMA, LLC |  |
| LEASE TYPE:      | NN                                   |  |
| RENTABLE AREA:   | 12,000 SF                            |  |
| LAND AREA:       | 2.20 ACRES                           |  |
| YEAR BUILT:      | 2006, RENOVATED 2022                 |  |
| PARCEL#:         | 1009320004028000                     |  |
| OWNERSHIP:       | FEE SIMPLE (LAND AND BUILDING)       |  |
| PARKING SPACES:  | 39                                   |  |
| ZONING:          | COMMERCIAL: BI- CENTRAL BUSINESS     |  |



**JOE BOYD** 

OFFICE: 843.973.8283 MOBILE: 843.906.7751

## **INVESTMENT HIGHLIGHTS**

















**JOE BOYD** 

OFFICE: 843.973.8283 MOBILE: 843.906.7751

## **PROPERTY OVERVIEW**

#### **FAMILY DOLLAR TREE**

8403 AL HIGHWAY II7 VALLEY HEAD, AL 35989





**JOE BOYD** 

OFFICE: 843.973.8283 MOBILE: 843.906.7751

## **SITE PLAN**



**JOE BOYD** 

**OFFICE**: 843.973.8283

MOBILE: 843.906.7751

## **RENDERINGS**





**JOE BOYD** 

OFFICE: 843.973.8283 MOBILE: 843.906.7751

## **LOCATION OVERVIEW**

#### **FAMILY DOLLAR TREE**

8403 AL HIGHWAY II7 VALLEY HEAD, AL 35989



**JOE BOYD** 

OFFICE: 843.973.8283 MOBILE: 843.906.775

## **HIGH AERIAL**

#### **FAMILY DOLLAR TREE**

8403 AL HIGHWAY II7 VALLEY HEAD, AL 35989



**JOE BOYD** 

OFFICE: 843.973.8283 MOBILE: 843.906.7751

###