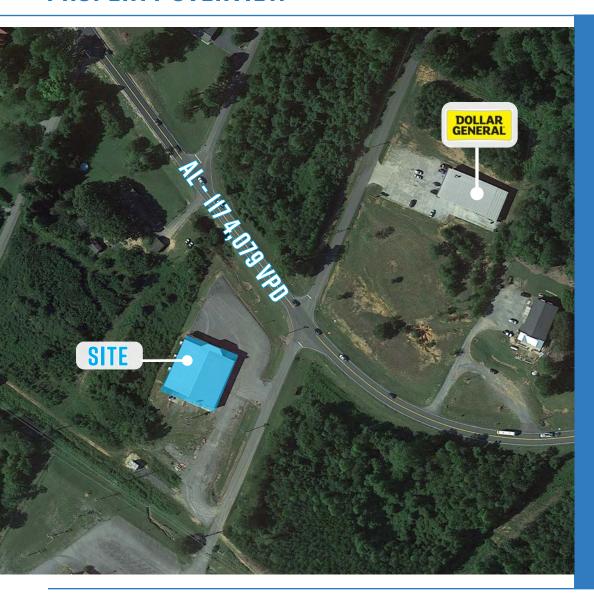

LLAR STORES OF ALABAMA, LLC |  |
| LEASE TYPE:      | NN                                   |  |
| RENTABLE AREA:   | 12,000 SF                            |  |
| LAND AREA:       | 2.20 ACRES                           |  |
| YEAR BUILT:      | 2006, RENOVATED 2022                 |  |
| PARCEL#:         | 1009320004028000                     |  |
| OWNERSHIP:       | FEE SIMPLE (LAND AND BUILDING)       |  |
| PARKING SPACES:  | 39                                   |  |
| ZONING:          | COMMERCIAL: BI- CENTRAL BUSINESS     |  |



**JOE BOYD** 

OFFICE: 843.973.8283 MOBILE: 843.906.7751

## **INVESTMENT HIGHLIGHTS**

















**JOE BOYD** 

OFFICE: 843.973.8283 MOBILE: 843.906.7751

## **PROPERTY OVERVIEW**

#### **FAMILY DOLLAR TREE**

8403 AL HIGHWAY II7 VALLEY HEAD, AL 35989





**JOE BOYD** 

OFFICE: 843.973.8283 MOBILE: 843.906.7751

## **SITE PLAN**



**JOE BOYD** 

**OFFICE**: 843.973.8283

MOBILE: 843.906.7751

## **RENDERINGS**





**JOE BOYD** 

OFFICE: 843.973.8283 MOBILE: 843.906.7751

## **LOCATION OVERVIEW**

#### **FAMILY DOLLAR TREE**

8403 AL HIGHWAY II7 VALLEY HEAD, AL 35989



**JOE BOYD** 

OFFICE: 843.973.8283 MOBILE: 843.906.775

## **HIGH AERIAL**

#### **FAMILY DOLLAR TREE**

8403 AL HIGHWAY II7 VALLEY HEAD, AL 35989



**JOE BOYD** 

OFFICE: 843.973.8283 MOBILE: 843.906.7751

#### **FAMILY DOLLAR TREE**

8403 AL HIGHWAY II7 VALLEY HEAD, AL 35989



## CITY OVERVIEW | VALLEY HEAD, AL

#### **FAMILY DOLLAR TREE**

8403 AL HIGHWAY II7 VALLEY HEAD, AL 35989

#### **SCHOOL**



#### **VALLEY HEAD HIGH SCHOOL**

LOCATED AT VALLEY HEAD WITH A