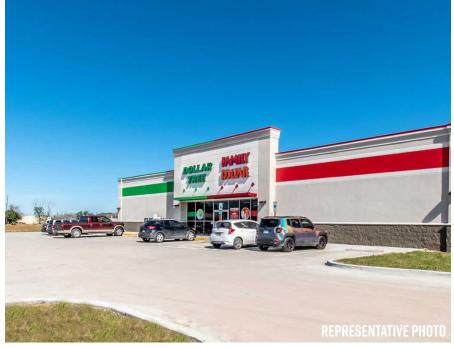

AREA:       | 2.20 ACRES                           |  |
| YEAR BUILT:      | 2006, RENOVATED 2022                 |  |
| PARCEL#:         | 1009320004028000                     |  |
| OWNERSHIP:       | FEE SIMPLE (LAND AND BUILDING)       |  |
| PARKING SPACES:  | 39                                   |  |
| ZONING:          | COMMERCIAL: BI- CENTRAL BUSINESS     |  |



**JOE BOYD** 

OFFICE: 843.973.8283 MOBILE: 843.906.7751

## **INVESTMENT HIGHLIGHTS**

















**JOE BOYD** 

OFFICE: 843.973.8283 MOBILE: 843.906.7751

## **PROPERTY OVERVIEW**

#### **FAMILY DOLLAR TREE**

8403 AL HIGHWAY II7 VALLEY HEAD, AL 35989





**JOE BOYD** 

OFFICE: 843.973.8283 MOBILE: 843.906.7751

## **SITE PLAN**



**JOE BOYD** 

**OFFICE**: 843.973.8283

MOBILE: 843.906.7751

## **RENDERINGS**





**JOE BOYD** 

OFFICE: 843.973.8283 MOBILE: 843.906.7751

## **LOCATION OVERVIEW**

#### **FAMILY DOLLAR TREE**

8403 AL HIGHWAY II7 VALLEY HEAD, AL 35989



**JOE BOYD** 

OFFICE: 843.973.8283 MOBILE: 843.906.775

## **HIGH AERIAL**

#### **FAMILY DOLLAR TREE**

8403 AL HIGHWAY II7 VALLEY HEAD, AL 35989



**JOE BOYD** 

OFFICE: 843.973.8283 MOBILE: 843.906.7751

#### **FAMILY DOLLAR TREE**

8403 AL HIGHWAY II7 VALLEY HEAD, AL 35989



## CITY OVERVIEW | VALLEY HEAD, AL

#### **FAMILY DOLLAR TREE**

8403 AL HIGHWAY II7 VALLEY HEAD, AL 35989

#### **SCHOOL**



#### **VALLEY HEAD HIGH SCHOOL**

LOCATED AT VALLEY HEAD WITH A DISTANCE O 0.4 MILES FROM SITE.

#### LIFESTYLE / INDUSTRIES



PARKS
VALLEY HEAD



MEDIAN HOUSEHOLD INCOME \$49,780 ON A 5 MI RANGE



**POPULATION** 5,64I ON A 5 M