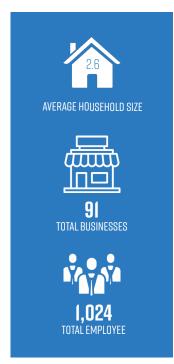

## **DEMOGRAPHICS**

#### **FAMILY DOLLAR TREE**

8403 AL HIGHWAY II7 VALLEY HEAD, AL 35989

| 2021 SUMMARY                  | 5 MILE   | 10 MILES | 15 MILES |
|-------------------------------|----------|----------|----------|
| Population                    | 5,641    | 24,296   | 53,410   |
| Ноиѕеногоѕ                    | 2,192    | 9,407    | 21,052   |
| Families                      | 1,597    | 6,616    | 14,747   |
| Average Household Size        | 2.57     | 2.57     | 2.52     |
| Owner Occupied Housing Units  | 1,750    | 6,720    | 15,271   |
| RENTER OCCUPIED HOUSING UNITS | 443      | 2,688    | 5,781    |
| Median Age                    | 44.2     | 41.3     | 41.7     |
| Median Household Income       | \$49,780 | \$44,351 | \$43,345 |
| AVERAGE HOUSEHOLD INCOME      | \$63,818 | \$56,422 | \$56,140 |
| 2026 SUMMARY                  | 5 MILE   | 10 MILES | 15 MILES |
| Population                    | 5,724    |          | 54,006   |
| Households                    | 2,223    | 9,527    | 21,295   |
| Families                      | 1,611    | 6,666    | 14,836   |
| Average Household Size        | 2.57     | 2.57     | 2.52     |
| Owner Occupied Housing Units  | 1,781    | 6,866    | 15,572   |
| RENTER OCCUPIED HOUSING UNITS | 442      | 2,661    | 5,723    |
| Median Age                    | 46.2     | 42.9     | 43.4     |
| MEDIAN HOUSEHOLD INCOME       | \$54,218 | \$49,385 | \$48,153 |
| Average Household Income      | \$71,545 | \$62,687 | \$62,494 |