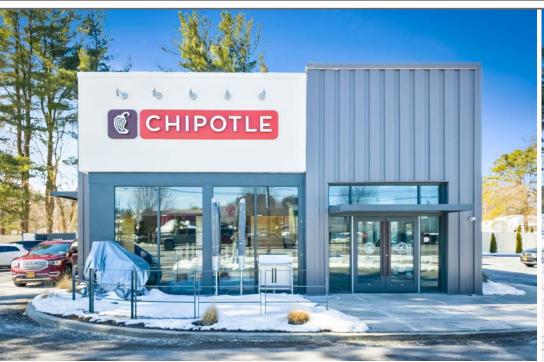

ew:             | (4) 5- Year Options                   |
| Rent Increases:               | 10% year 6;<br>8% year 11 and options |



### **Investment Highlights**

New 15 Year Lease - providing passive management responsibilities with rent increases - Corporately guaranteed by Chipotle (NYSE: CMG)

First "Chipotlane" in the Albany, NY MSA

The Chipotle is located in an affluent trade area with average household incomes of \$103,000 within 3 miles

Strategically located across the street from Target anchored shopping center, additional retailers include: Hannaford Supermarket, Panera, McDonalds, CVS, and Pet Supplies Plus

### SITEPLAN





2,338 SF Building Size



.67 Acres Land Size



2021 **Completion Date** 

## **AREA**MAP



## **AREA**MAP



# BUILDINGIMAGES



# BUILDINGIMAGES









## ALBANY, NYMARKET SNAPSHOT



### 1.1 Million+

Residents in the eight-county Albany Metropolitan Statistical Area which includes the nearby cities and suburbs of Troy, Schenectady, and Saratoga Springs.

**The Capital Region** is 1.1-million-strong where the combination of affordability, livability, accessibility, and R&D capability are making it one of the nation's next major innovation growth centers.





As the economic and cultural core of the Capital District of New York State, the Albany Region is home to 10 colleges and universities and the headquarters of the largest university system in the country.

The City of Albany continues to offer **businesses a prime destination to invest and grow**. Albany is home to the State Capitol, Albany NanoTech, world renowned hospitals