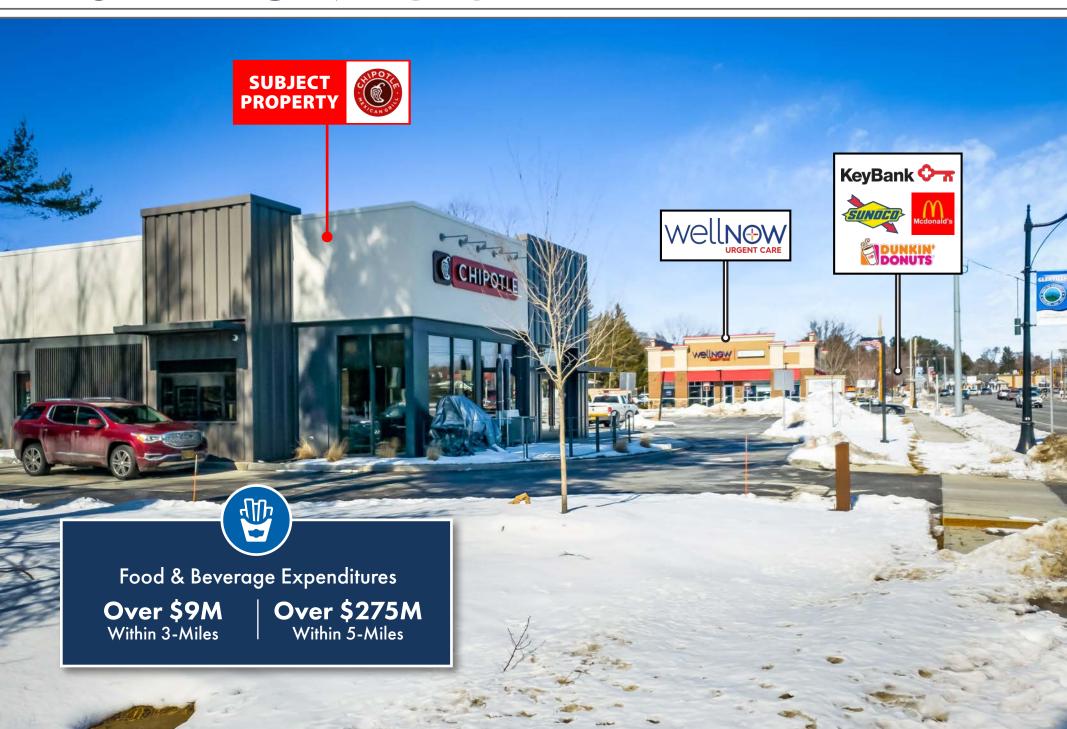

## **AREA**MAP

The Chipotle is located in an affluent trade area with average household incomes of \$103,000 within 3 miles

Strategically located across the street from Target anchored shopping center, additional retailers include: Hannaford Supermarket, Panera, McDonalds, CVS, and Pet Supplies Plus