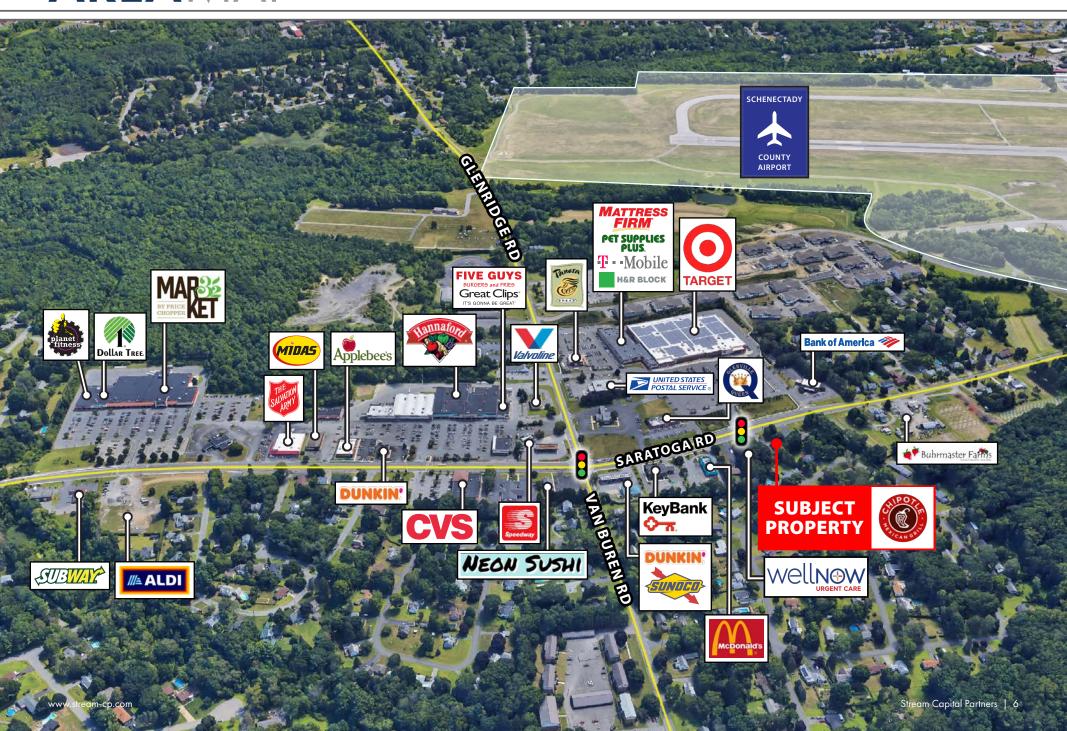

## **AREA**MAP

The Chipotle is located in an affluent trade area with average household incomes of \$103,000 within 3 miles

Strategically located across the street from Target anchored shopping center, additional retailers include: Hannaford Supermarket, Panera, McDonalds, CVS, and Pet Supplies Plus