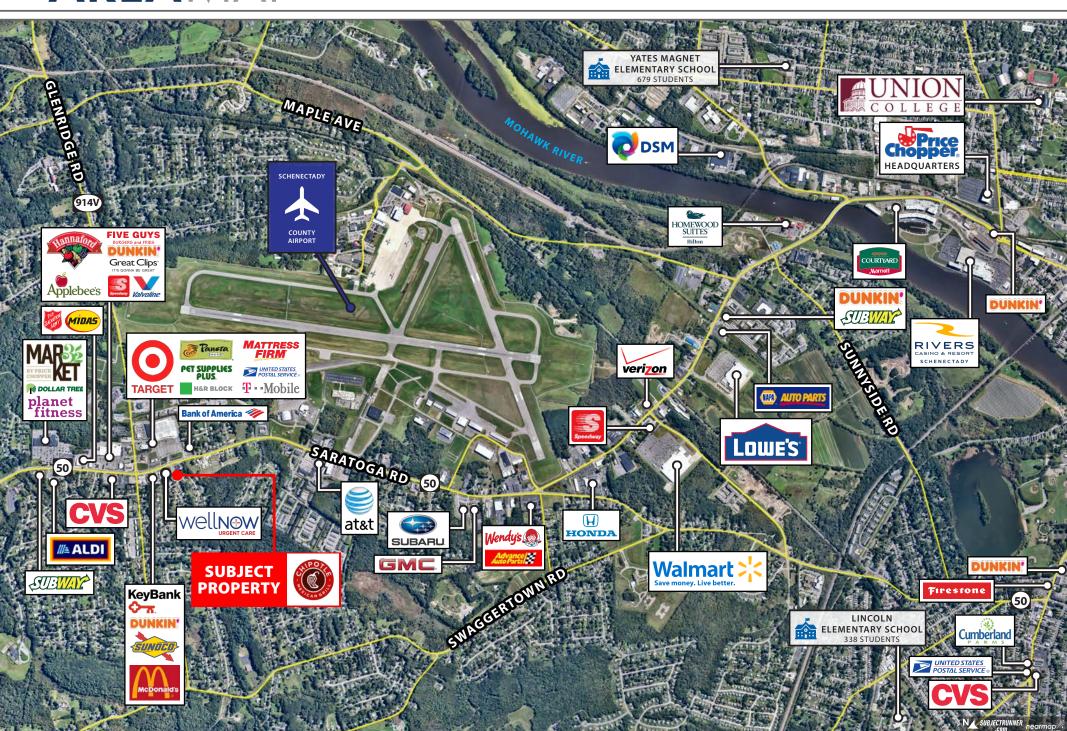

| 12/31/2036                            |
| Options to Renew:             | (4) 5- Year Options                   |
| Rent Increases:               | 10% year 6;<br>8% year 11 and options |



### **Investment Highlights**

New 15 Year Lease - providing passive management responsibilities with rent increases - Corporately guaranteed by Chipotle (NYSE: CMG)

First "Chipotlane" in the Albany, NY MSA

The Chipotle is located in an affluent trade area with average household incomes of \$103,000 within 3 miles

Strategically located across the street from Target anchored shopping center, additional retailers include: Hannaford Supermarket, Panera, McDonalds, CVS, and Pet Supplies Plus

### SITEPLAN





2,338 SF Building Size



.67 Acres Land Size



2021 **Completion Date** 

## **AREA**MAP



## **AREA**MAP



# BUILDINGIMAGES



# BUILDINGIMAGES









## ALBANY, NYMARKET SNAPSHOT



### 1.1 Million+

Residents in the eight-county Albany Metropolitan Statistical Area which includes the nearby cities and suburbs of Troy, Schenectady, and Saratoga Springs.

**The Capital Region** is 1.1-million-strong where the combination of affordability, livability, accessibility, and R&D capability are making it one of the nation's next major innovation growth centers.





As the economic and cultural core of the Capital District of New York State, the Albany Region is home to 10 colleges and universities and the headquarters of the largest university system in the country.

The City of Albany continues to offer **businesses a prime destination to invest and grow**. Albany is home to th