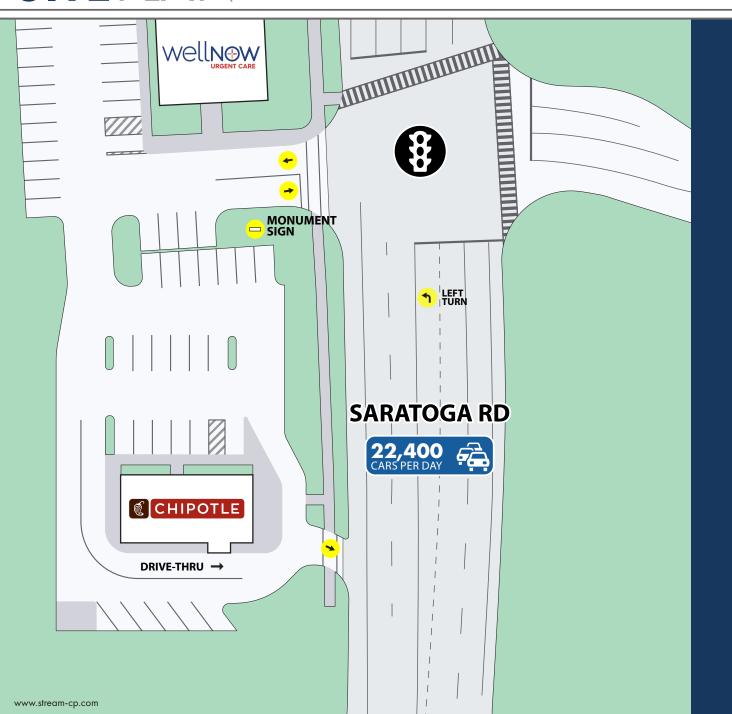

### SITEPLAN

2,338 SF Building Size

.67 Acres Land Size

2021 **Completion Date** 