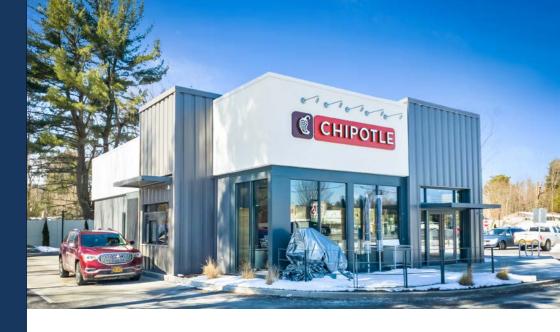

| \$100,000   |

### **Property Specifications**

| Tenant:                       | Chipotle (corp.)                      |
|-------------------------------|---------------------------------------|
| Building Size:                | 2,338 SF                              |
| Land Size:                    | .67 Acres                             |
| Year Built:                   | 2021                                  |
| Lease Type:                   | NN                                    |
| Landlord<br>Responsibilities: | Roof and Structure                    |
| Lease Expiration:             | 12/31/2036                            |
| Options to Renew:             | (4) 5- Year Options                   |
| Rent Increases:               | 10% year 6;<br>8% year 11 and options |



### **Investment Highlights**

New 15 Year Lease - providing passive management responsibilities with rent increases - Corporately guaranteed by Chipotle (NYSE: CMG)

First "Chipotlane" in the Albany, NY MSA

The Chipotle is located in an affluent trade area with average household incomes of \$103,000 within 3 miles

Strategically located across the street from Target anchored shopping center, additional retailers include: Hannaford Supermarket, Panera, McDonalds, CVS, and Pet Supplies Plus

### SITEPLAN





2,338 SF Building Size



.67 Acres Land Size



2021 **Completion Date** 

## **AREA**MAP



## **AREA**MAP



# BUILDINGIMAGES



# BUILDINGIMAGES









## ALBANY, NYMARKET SNAPSHOT



### 1.1 Million+

Residents in the eight-county Albany Metropolitan Statistical Area which in