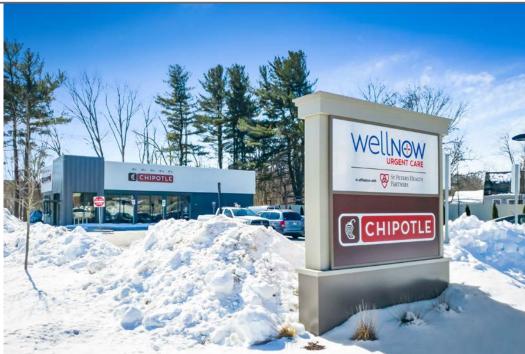

:             | (4) 5- Year Options                   |
| Rent Increases:               | 10% year 6;<br>8% year 11 and options |



### **Investment Highlights**

New 15 Year Lease - providing passive management responsibilities with rent increases - Corporately guaranteed by Chipotle (NYSE: CMG)

First "Chipotlane" in the Albany, NY MSA

The Chipotle is located in an affluent trade area with average household incomes of \$103,000 within 3 miles

Strategically located across the street from Target anchored shopping center, additional retailers include: Hannaford Supermarket, Panera, McDonalds, CVS, and Pet Supplies Plus

### SITEPLAN





2,338 SF Building Size



.67 Acres Land Size



2021 **Completion Date** 

## **AREA**MAP



## **AREA**MAP



# BUILDINGIMAGES



# BUILDINGIMAGES









## ALBANY, NYMARKET SNAPSHOT



### 1.1 Million+

Residents in the eight-county Albany Metropolitan Statistical Area which includes the nearby cities and suburbs of Troy, Schenectady, and Saratoga Springs.

**The Capital Region** is 1.1-million-strong where the combination of affordability, livability, accessibility, and R&D capability are making it one of the nation's next major innovation growth centers.





As the economic and cultural core of the Capital District of New York State, the Albany Region is home to 10 colleges and universities and the headquarters of the largest university system in the country.

The City of Albany continues to offer **businesses a prime destination to invest and grow**. Albany is home to the State Capitol, Albany NanoTech, world renowned hospitals,