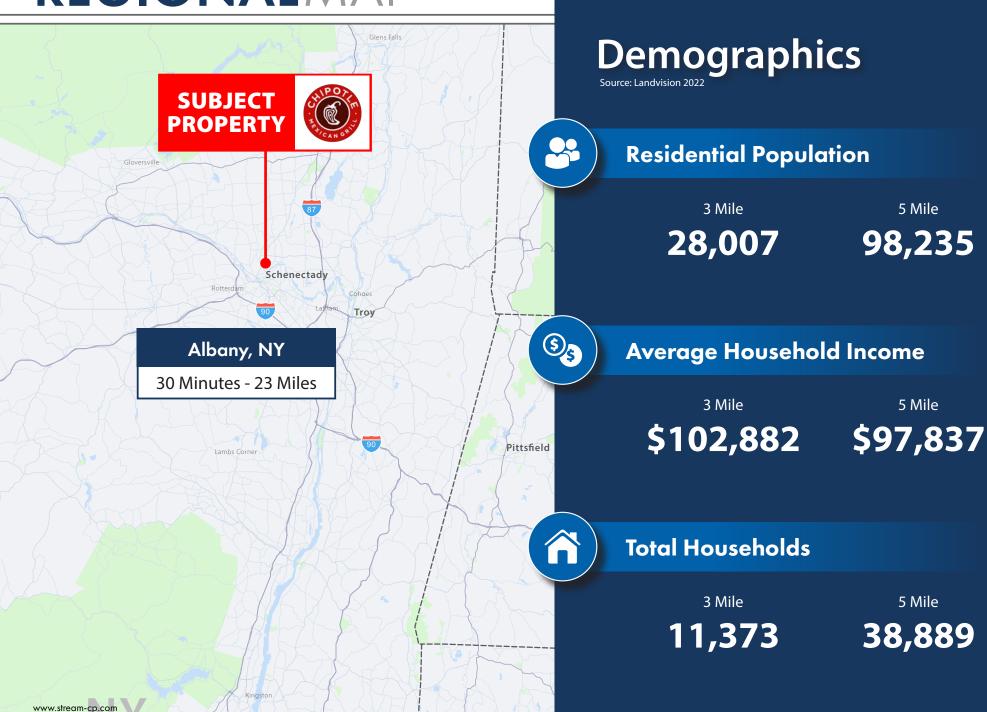

### REGIONALMAP

The Chipotle is located in an affluent trade area with average household incomes of \$103,000 within 3 miles

Strategically located across the street from Target anchored shopping center, additional retailers include: Hannaford Supermarket, Panera, McDonalds, CVS, and Pet Supplies Plus