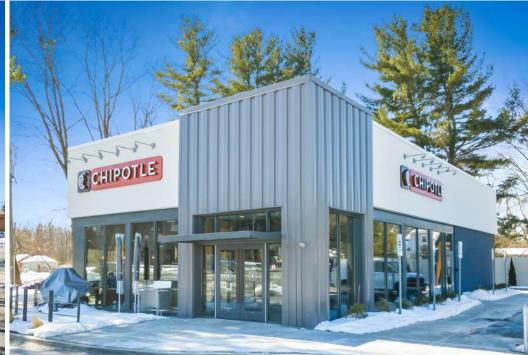

| (4) 5- Year Options                   |
| Rent Increases:               | 10% year 6;<br>8% year 11 and options |



### **Investment Highlights**

New 15 Year Lease - providing passive management responsibilities with rent increases - Corporately guaranteed by Chipotle (NYSE: CMG)

First "Chipotlane" in the Albany, NY MSA

The Chipotle is located in an affluent trade area with average household incomes of \$103,000 within 3 miles

Strategically located across the street from Target anchored shopping center, additional retailers include: Hannaford Supermarket, Panera, McDonalds, CVS, and Pet Supplies Plus

### SITEPLAN





2,338 SF Building Size



.67 Acres Land Size



2021 **Completion Date** 

## **AREA**MAP



## **AREA**MAP



# BUILDINGIMAGES



# BUILDINGIMAGES









## ALBANY, NYMARKET SNAPSHOT



### 1.1 Million+

Residents in the eight-county Albany Metropolitan Statistical Area which includes the nearby cities and suburbs of Troy, Schenectady, and Saratoga Springs.

**The Capital Region** is 1.1-million-strong where the combination of affordability, livability, accessibility, and R&D capability are making it one of the nation's next major innovation growth centers.





As the economic and cultural core of the Capital District of New York State, the Albany Region is home to 10 colleges and universities and the headquarters of the largest university system in the country.

The City of Albany continues to offer **businesses a prime destination to invest and grow**. Albany is home to the State Capitol, Albany NanoTech, world renowned hospitals, seve