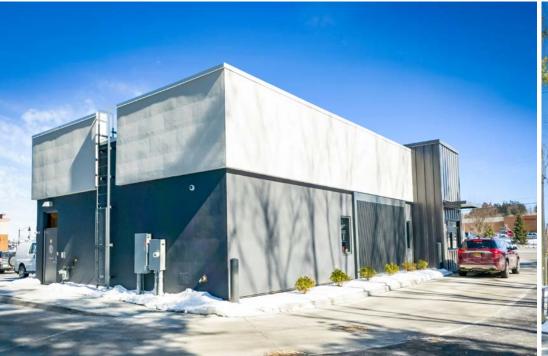

| (4) 5- Year Options                   |
| Rent Increases:               | 10% year 6;<br>8% year 11 and options |



### **Investment Highlights**

New 15 Year Lease - providing passive management responsibilities with rent increases - Corporately guaranteed by Chipotle (NYSE: CMG)

First "Chipotlane" in the Albany, NY MSA

The Chipotle is located in an affluent trade area with average household incomes of \$103,000 within 3 miles

Strategically located across the street from Target anchored shopping center, additional retailers include: Hannaford Supermarket, Panera, McDonalds, CVS, and Pet Supplies Plus

### SITEPLAN





2,338 SF Building Size



.67 Acres Land Size



2021 **Completion Date** 

## **AREA**MAP



## **AREA**MAP



# BUILDINGIMAGES



# BUILDINGIMAGES









## ALBANY, NYMARKET SNAPSHOT



### 1.1 Million+

Residents in the eight-county Albany Metropolitan Statistical Area which includes the nearby cities and suburbs of Troy, Schenectady, and Saratoga Springs.

**The Capital Region** is 1.1-million-strong where the combination of affordability, livability, accessibility, and R&D capability are making it one of the nation's next major innovation growth centers.





As the economic and cultural core of the Capital District of New York State, the Albany Region is home to 10 colleges and universities and the headquarters of the largest university system in the country.

The City of Albany continues to offer **businesses a prime destination to invest and grow**. Albany is home to the State Capitol, Albany NanoTech, world renowned hospitals, se