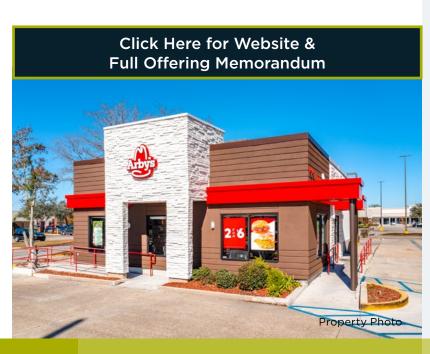

# Arby's | Kenner, LA

Purchase Price: **\$2,600,000** 

Cap Rate: **5.00%** 

**Stan Johnson Company** is pleased to offer for sale to qualified investors the opportunity to purchase a fee simple interest in the Arby's property located in Kenner, Louisiana (the "Property"). The Property consists of a 2,380-square-foot freestanding retail building on a 0.62-acre parcel of land. Arby's operates under a 20-year lease that will commence upon the close of escrow. The lease is absolute NNN in nature, with zero landlord responsibilities whatsoever, offering a truly passive investment asset. The lease also features 5.0% rent escalations every 5 years throughout the base and option terms, providing investors with a boost to overall cash flows and a significant hedge against inflation. See Lease Abstract for full details.

#### **Property Synopsis**

The Property is located in **Kenner, Louisiana**, a popular suburb of Louisiana and the largest city in Jefferson Parish. Arby's is positioned as an outparcel to the Chateau Village Shopping Center, a 170,000+ square foot shopping center anchored by At Home. The restaurant, which features a drive-thru, enjoys excellent traffic counts and signage visibility off of W Esplanade Avenue. In addition to its proximity to this shopping center, the Property is located in a major retail corridor of Kenner. In its immediate surrounding area are a multitude of nationally recognized retailers such as Walgreens, Starbucks, CVS, Walmart, Target, Dillard's, and many more. Additionally, the Property is directly north of the Louis Armstrong New Orleans International Airport, Louisiana's largest airport serving the greater New Orleans region.