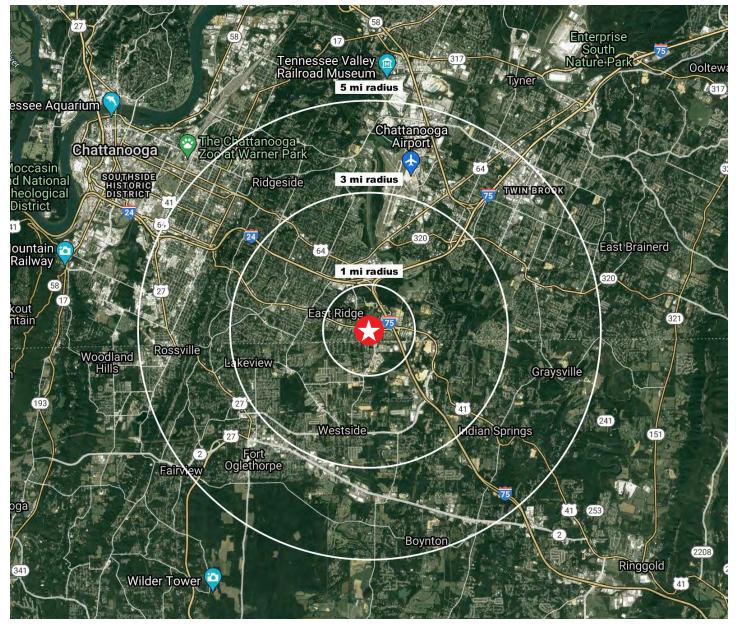

## Demographics

| POPULATION                                 | 1 MILE   | 3 MILES  | 5 MILES  |
|--------------------------------------------|----------|----------|----------|
| 2021 Estimated Population                  | 4,531    | 50,319   | 129,771  |
| DAYTIME BUSINESS POPULATION                | 1 MILE   | 3 MILES  | 5 MILES  |
| 2021 Estimated Employees                   | 3,243    | 20,363   | 76,110   |
| INCOME                                     | 1 MILE   | 3 MILES  | 5 MILES  |
| 2021 Estimated Average<br>Household Income | \$52,562 | \$60,571 | \$65,548 |