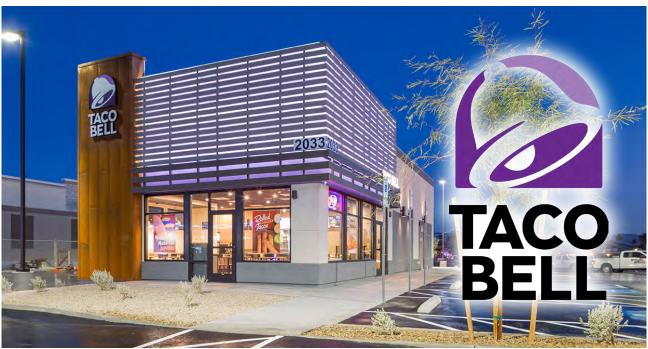

## INVESTMENT HIGHLIGHTS

- Leased to a subsidiary of the largest Taco Bell Operator in the country, Tacala, with 300+ units under management
- Long Term absolute NNN lease which expires in 24 years
- Leased is guaranteed by Tacala Tennessee Corp. operator of 83 units
- Rent increases 1.5% annually throughout the base term and the option periods
- Healthy Rent/Sales Ratio, inquire with Broker
- Located in busy retail corridor with traffic counts of +25,700 AADT
- The property was remodeled in 2016 at tenant's cost
- This property is part of a larger portfolio for sale, inquire with Broker

# **INVESTMENT OFFERING**

6200 Ringgold Rd, East Ridge, TN 37412

## **INVESTMENT OFFERING**

6200 Ringgold Rd, East Ridge, TN 37412

6200 Ringgold Rd, East Ridge, TN 37412