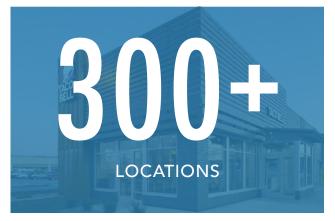

# TACTLA COMPANIES

**Tacala's** Founders, Dick Reese and Don Ghareeb opened their first Taco Bell in 1989 in Columbiana, Alabama. **Taco Bell locations have more than tripled in the past 30+ years**, and Tacala has grown to over **300 locations in the Southeast and Texas**. Altamont Capital Partners invested in Tacala in 2012 and has helped drive explosive unit growth over the past eight years.