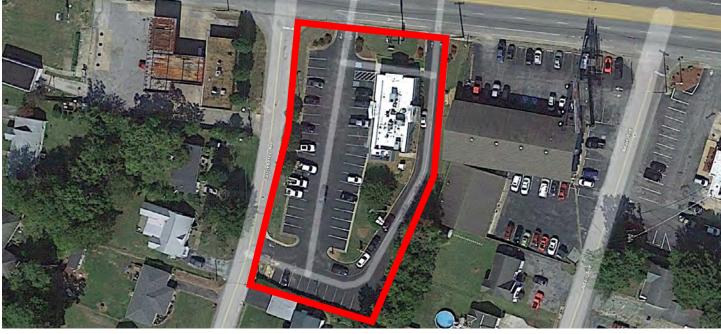

#### **BUILDING SIZE:**

±2,603 SF

### **LOT SIZE:**

±0.935 Acres

**CHRIS SCHELLIN** cschellin@Westwoodnetlease.com 314.563.2208

6200 Ringgold Rd, East Ridge, TN 37412