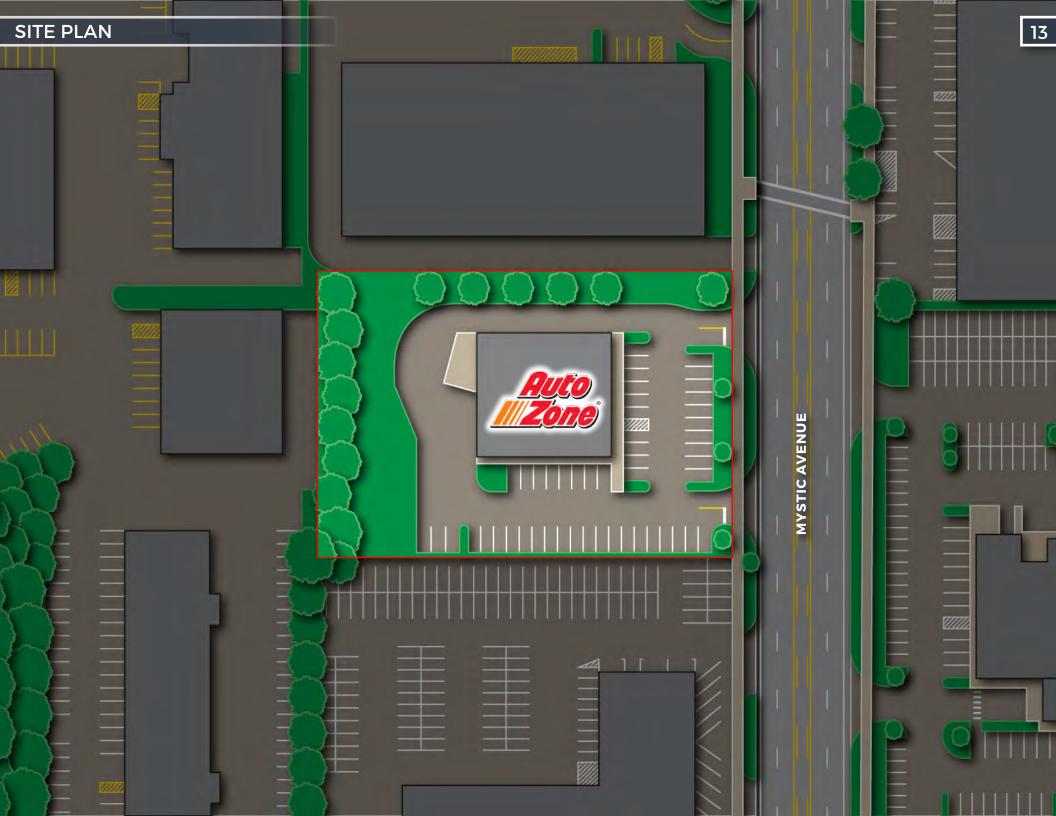

#### **INVESTMENT HIGHLIGHTS**

Horvath & Tremblay is pleased to present the exclusive opportunity to purchase the AutoZone investment property located at 337 Mystic Avenue in Medford, Massachusetts (the "Property"). The Property consists of an 8,360 square foot building on a 1.37-acre parcel of land. AutoZone has operated at the property for over 24 years, and signed a new, 10-year ground lease that commences in May 2022 and is followed by three, 5-year renewal options. The lease features 10% rental increases at the start of each option period.

#### 337 MYSTIC AVENUE | MEDFORD, MA 02155

| OWNERSHIP:              | Ground Lease<br>8,360 SF |  |  |
|-------------------------|--------------------------|--|--|
| BUILDING AREA:          |                          |  |  |
| YEAR BUILT:             | 1997                     |  |  |
| LAND AREA:              | 1.37 Acres               |  |  |
| GUARANTOR:              | Corporate                |  |  |
| ROOF & STRUCTURE:       | Tenant Responsibility    |  |  |
| RENT COMMENCEMENT DATE: | 05/01/1997               |  |  |
| LEASE EXPIRATION DATE:  | 04/30/2032               |  |  |
| LEASE TERM REMAINING:   | 10+ Years                |  |  |
| RENEWAL OPTIONS:        | 3, 5-Year Options        |  |  |
| TENANT PURCHASE OPTION: | ROFR                     |  |  |