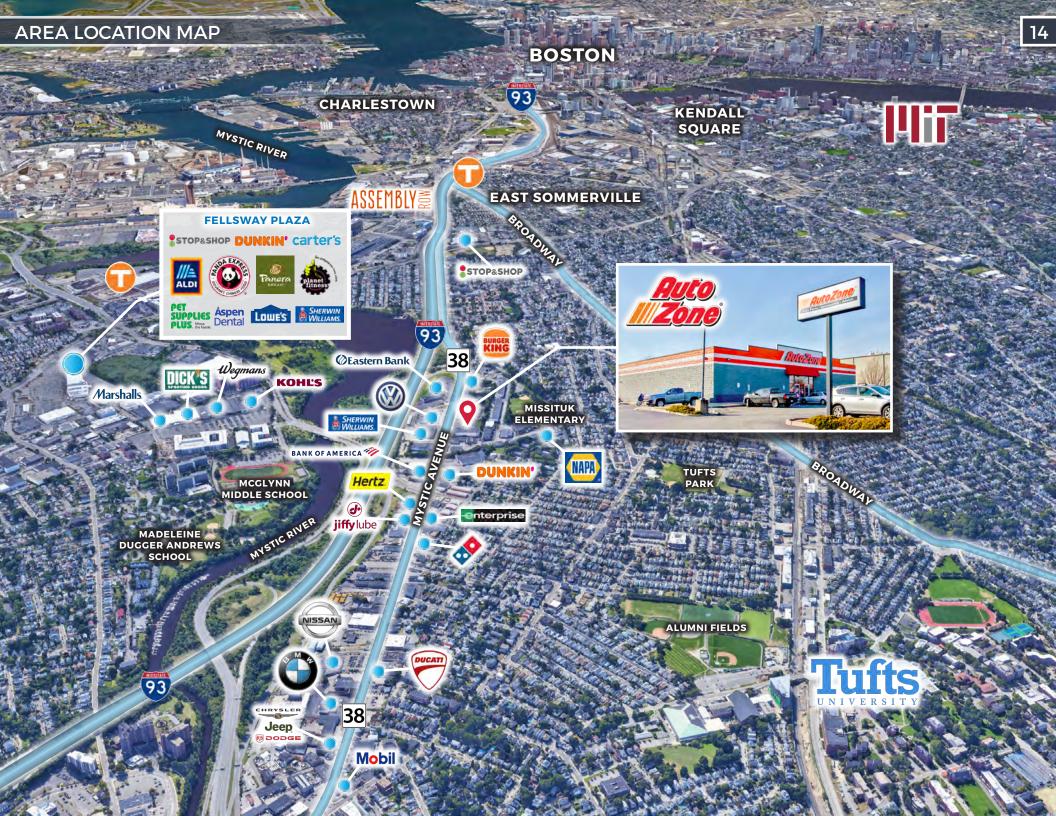

AutoZone is located on Mystic Avenue, a primary commercial corridor for residents of Boston's northwest suburbs, and is surrounded by dense residential neighborhoods with strong underlying demographics. In addition to a number of national and local retailers surrounding the Property on Mystic Avenue, the location is directly across the Mystic River from the Wegmans-anchored Meadow Glen shopping center, a premier urban core power center that was redeveloped in 2017 and is a major traffic-driver for the area. AutoZone is just 3.5 miles from downtown Boston.

■ RETAIL TRADE AREA: Additional retailers driving traffic to the area include Wegman's, Burger King, Bank of America, Dunkin', Marshalls, Kohl's, Fresenius, Dick's Sporting Goods, Jiffy Lube, Domino's, Sherwin-Williams, Eastern Bank, and Napa Auto Parts, as well as number of car dealerships including BMW, a combined Chrysler, Jeep, Dodge and Ram dealership, Nissan, and Volkswagen.