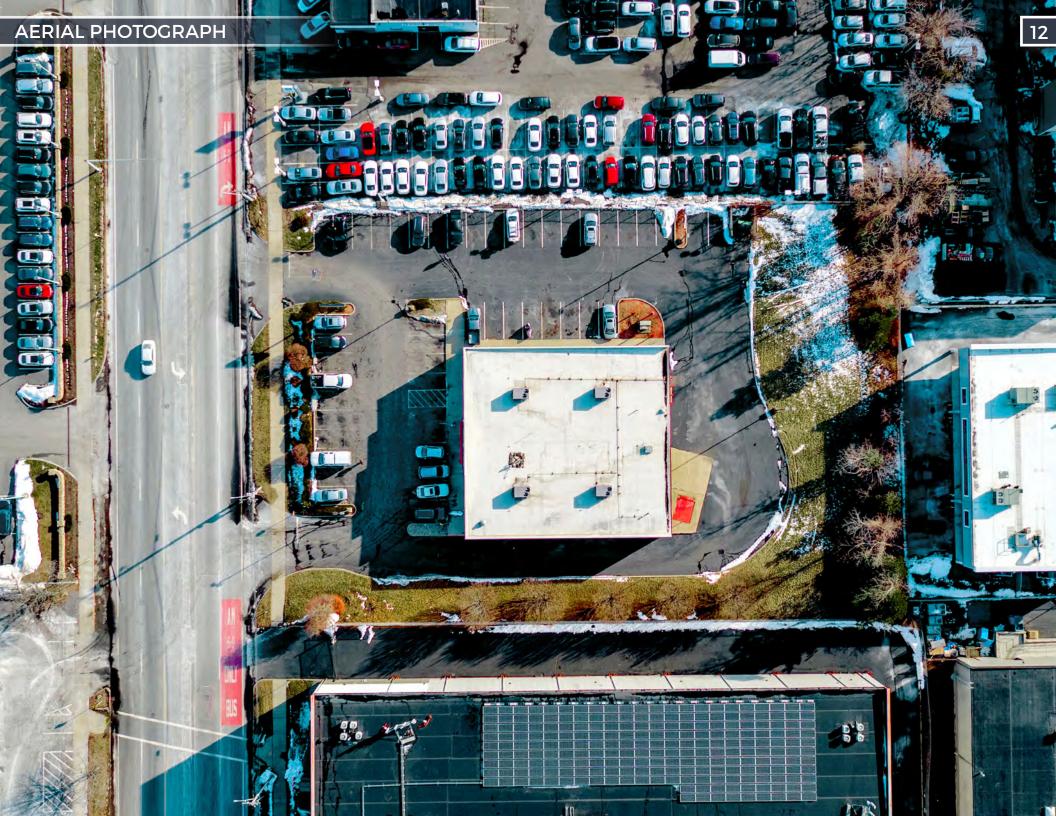

#### **INVESTMENT HIGHLIGHTS**

Horvath & Tremblay is pleased to present the exclusive opportunity to purchase the AutoZone investment property located at 337 Mystic Avenue in Medford, Massachusetts (the "Property"). The Property consists of an 8,360 square foot building on a 1.37-acre parcel of land. AutoZone has operated at the property for over 24 years, and signed a new, 10-year ground lease that commences in May 2022 and is followed by three, 5-year renewal options. The lease features 10% rental increases at the start of each option period.

#### 337 MYSTIC AVENUE | MEDFORD, MA 02155

| OWNERSHIP:              | Ground Lease<br>8,360 SF |  |  |
|-------------------------|--------------------------|--|--|
| BUILDING AREA:          |                          |  |  |
| YEAR BUILT:             | 1997                     |  |  |
| LAND AREA:              | 1.37 Acres               |  |  |
| GUARANTOR:              | Corporate                |  |  |
| ROOF & STRUCTURE:       | Tenant Responsibility    |  |  |
| RENT COMMENCEMENT DATE: | 05/01/1997               |  |  |
| LEASE EXPIRATION DATE:  | 04/30/2032               |  |  |
| LEASE TERM REMAINING:   | 10+ Years                |  |  |
| RENEWAL OPTIONS:        | 3, 5-Year Options        |  |  |
| TENANT PURCHASE OPTION: | ROFR                     |  |  |