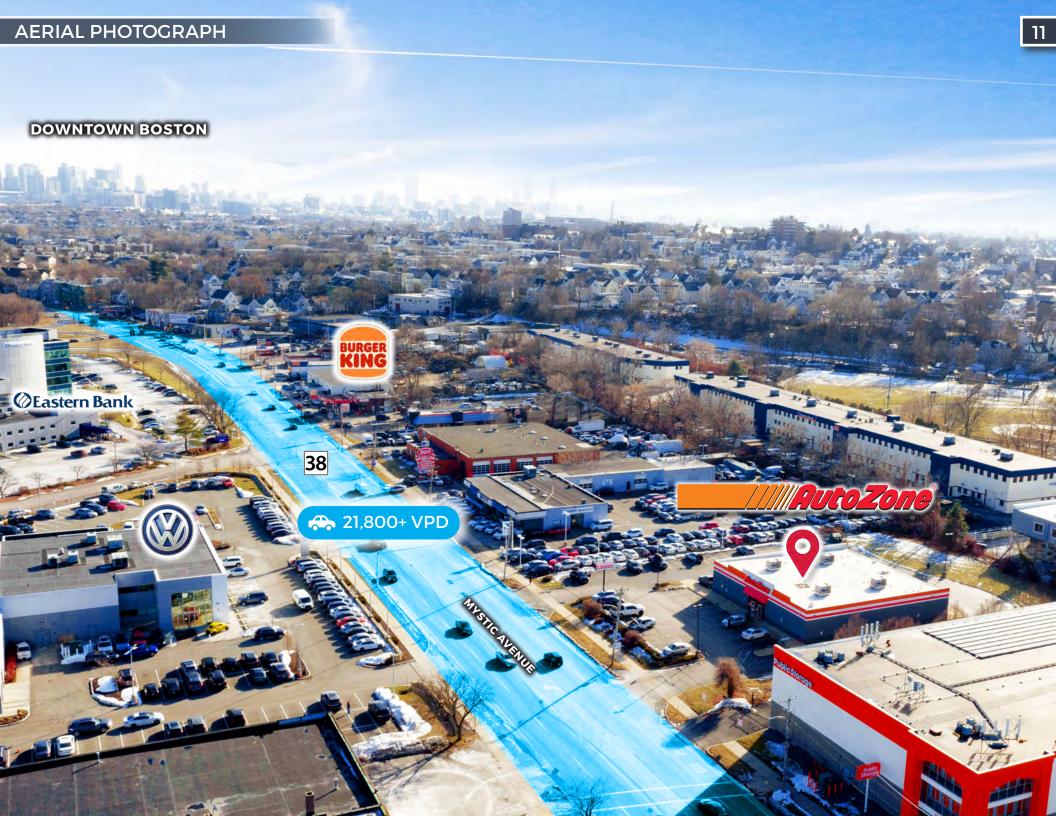

AutoZone is located on Mystic Avenue, a primary commercial corridor for residents of Boston's northwest suburbs, and is surrounded by dense residential neighborhoods with strong underlying demographics. In addition to a number of national and local retailers surrounding the Property on Mystic Avenue, the location is directly across the Mystic River from the Wegmans-anchored Meadow Glen shopping center, a premier urban core power center that was redeveloped in 2017 and is a major traffic-driver for the area. AutoZone is just 3.5 miles from downtown Boston.

■ RETAIL TRADE AREA: Additional retailers driving traffic to the area include Wegman's, Burger King, Bank of America, Dunkin', Marshalls, Kohl's, Fresenius, Dick's Sporting Goods, Jiffy Lube, Domino's, Sherwin-Williams, Eastern Bank, and Napa Auto Parts, as well as number of car dealerships including BMW, a combined Chrysler, Jeep, Dodge and Ram dealership, Nissan, and Volkswagen.