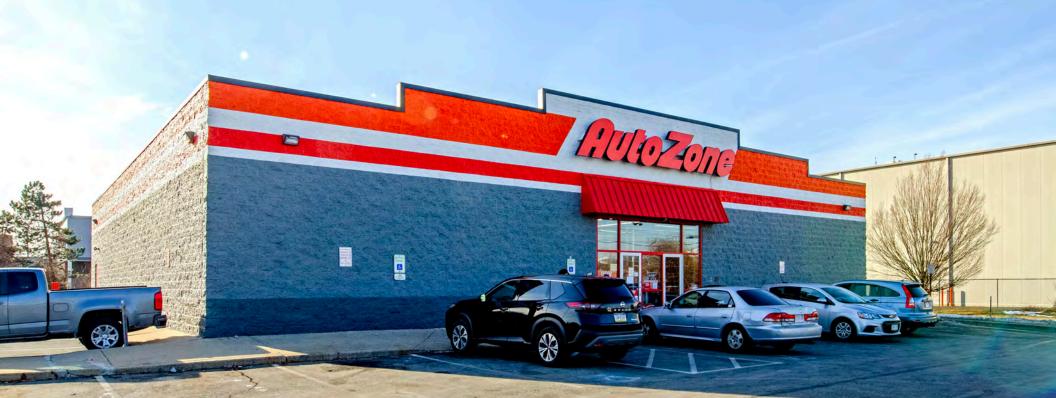

#### **INVESTMENT HIGHLIGHTS**

Horvath & Tremblay is pleased to present the exclusive opportunity to purchase the AutoZone investment property located at 337 Mystic Avenue in Medford, Massachusetts (the "Property"). The Property consists of an 8,360 square foot building on a 1.37-acre parcel of land. AutoZone has operated at the property for over 24 years, and signed a new, 10-year ground lease that commences in May 2022 and is followed by three, 5-year renewal options. The lease features 10% rental increases at the start of each option period.

AutoZone is located on Mystic Avenue, a primary commercial corridor for residents of Boston's northwest suburbs, and is surrounded by dense residential neighborhoods with strong underlying demographics. In addition to a number of national and local retailers surrounding the Property on Mystic Avenue, the location is directly across the Mystic River from the Wegmans-anchored Meadow Glen shopping center, a premier urban core power center that was redeveloped in 2017 and is a major traffic-driver for the area. AutoZone is just 3.5 miles from downtown Boston.

#### 337 MYSTIC AVENUE | MEDFORD, MA 02155

| OWNERSHIP:              | Ground Lease<br>8,360 SF |  |  |
|-------------------------|--------------------------|--|--|
| BUILDING AREA:          |                          |  |  |
| YEAR BUILT:             | 1997                     |  |  |
| LAND AREA:              | 1.37 Acres               |  |  |
| GUARANTOR:              | Corporate                |  |  |
| ROOF & STRUCTURE:       | Tenant Responsibility    |  |  |
| RENT COMMENCEMENT DATE: | 05/01/1997               |  |  |
| LEASE EXPIRATION DATE:  | 04/30/2032               |  |  |
| LEASE TERM REMAINING:   | 10+ Years                |  |  |
| RENEWAL OPTIONS:        | 3, 5-Year Options        |  |  |
| TENANT PURCHASE OPTION: | ROFR                     |  |  |