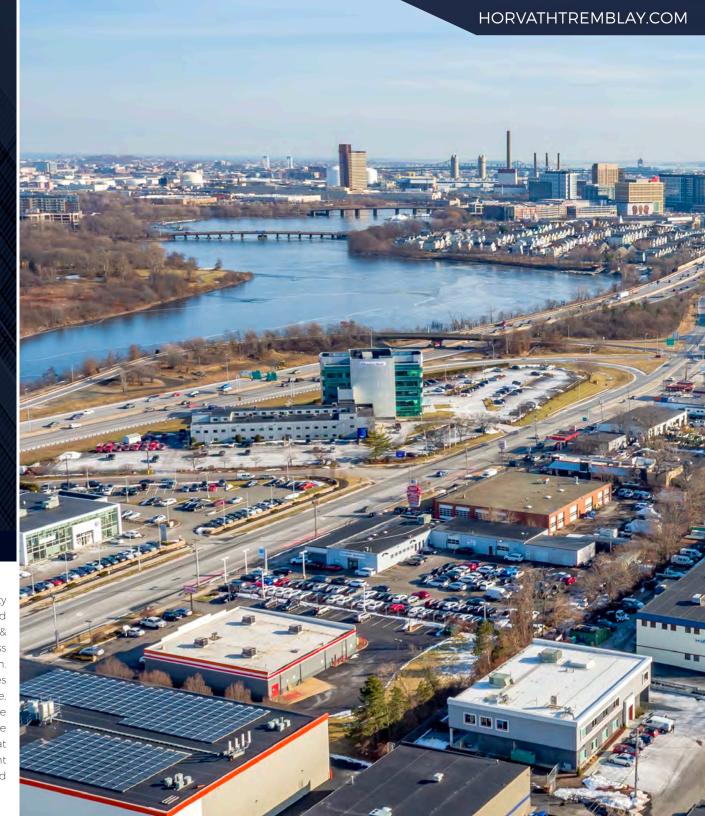

AutoZone is located on Mystic Avenue, a primary commercial corridor for residents of Boston's northwest suburbs, and is surrounded by dense residential neighborhoods with strong underlying demographics. In addition to a number of national and local retailers surrounding the Property on Mystic Avenue, the location is directly across the Mystic River from the Wegmans-anchored Meadow Glen shopping center, a premier urban core power center that was redeveloped in 2017 and is a major traffic-driver for the area. AutoZone is just 3.5 miles from downtown Boston.

■ RETAIL TRADE AREA: Additional retailers driving traffic to the area include Wegman's, Burger King, Bank of America, Dunkin', Marshalls, Kohl's, Fresenius, Dick's Sporting Goods, Jiffy Lube, Domino's, Sherwin-Williams, Eastern Bank, and Napa Auto Parts, as well as number of car dealerships including BMW, a combined Chrysler, Jeep, Dodge and Ram dealership, Nissan, and Volkswagen.