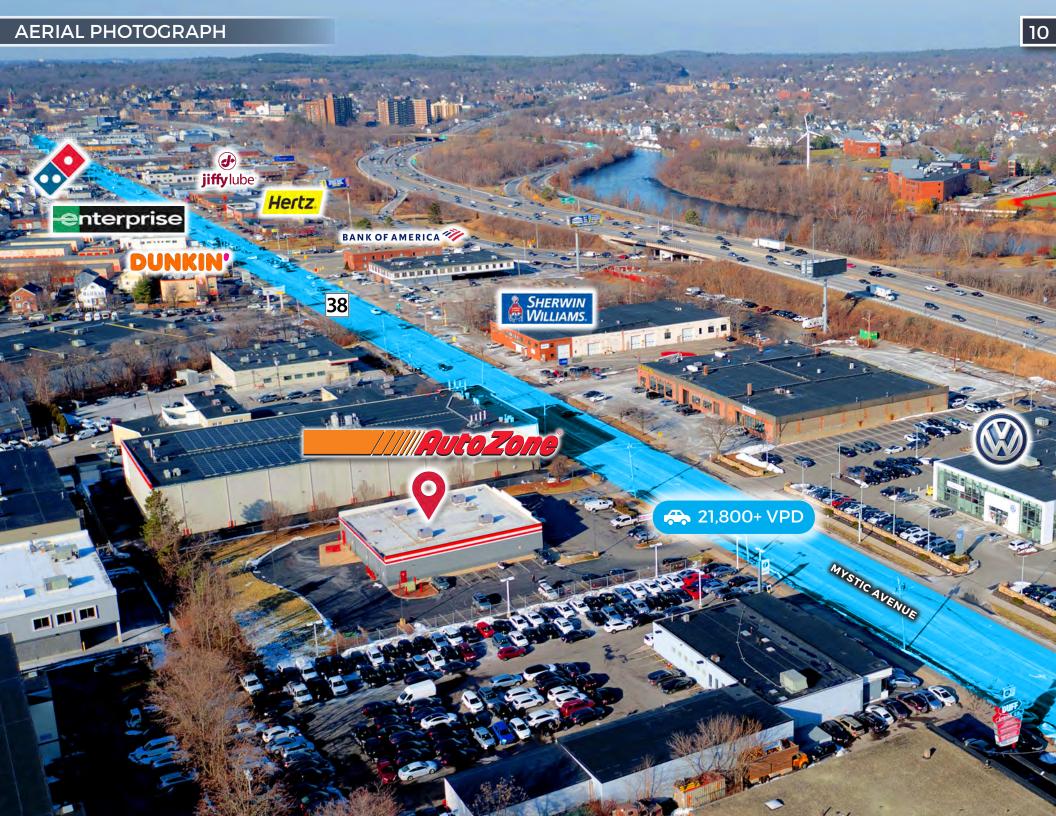

AutoZone is located on Mystic Avenue, a primary commercial corridor for residents of Boston's northwest suburbs, and is surrounded by dense residential neighborhoods with strong underlying demographics. In addition to a number of national and local retailers surrounding the Property on Mystic Avenue, the location is directly across the Mystic River from the Wegmans-anchored Meadow Glen shopping center, a premier urban core power center that was redeveloped in 2017 and is a major traffic-driver for the area. AutoZone is just 3.5 miles from downtown Boston.

■ RETAIL TRADE AREA: Additional retailers driving traffic to the area include Wegman's, Burger King, Bank of America, Dunkin', Marshalls, Kohl's, Fresenius, Dick's Sporting Goods, Jiffy Lube, Domino's, Sherwin-Williams, Eastern Bank, and Napa Auto Parts, as well as number of car dealerships including BMW, a combined Chrysler, Jeep, Dodge and Ram dealership, Nissan, and Volkswagen.