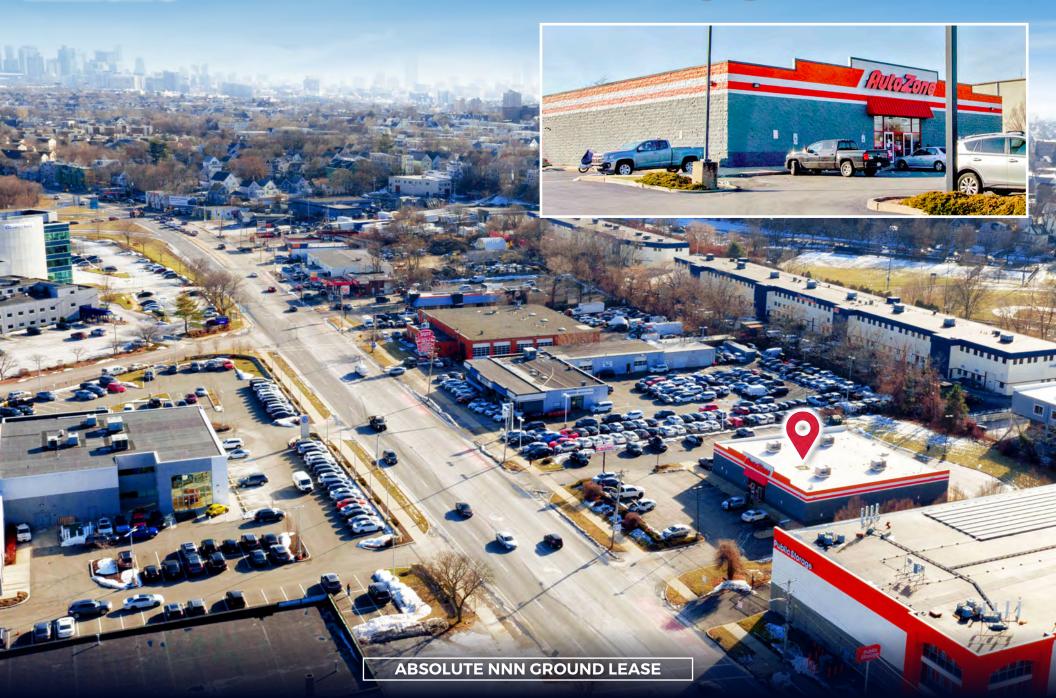

#### **INVESTMENT HIGHLIGHTS**

Horvath & Tremblay is pleased to present the exclusive opportunity to purchase the AutoZone investment property located at 337 Mystic Avenue in Medford, Massachusetts (the "Property"). The Property consists of an 8,360 square foot building on a 1.37-acre parcel of land. AutoZone has operated at the property for over 24 years, and signed a new, 10-year ground lease that commences in May 2022 and is followed by three, 5-year renewal options. The lease features 10% rental increases at the start of each option period.

AutoZone is located on Mystic Avenue, a primary commercial corridor for residents of Boston's northwest suburbs, and is surrounded by dense residential neighborhoods with strong underlying demographics. In addition to a number of national and local retailers surrounding the Property on Mystic Avenue, the location is directly across the Mystic River from the Wegmans-anchored Meadow Glen shopping center, a premier urban core power center that was redeveloped in 2017 and is a major traffic-driver for the area. AutoZone is just 3.5 miles from downtown Boston.

- SITE COMMITMENT & LONG-TERM LEASE: AutoZone has operated at the property since May 1997 (24+ years), and signed a new, 10-year ground lease that commences in May 2022 and is followed by three, 5-year renewal options, demonstrating their commitment to the site and market.
- ATTRACTIVE RENT INCREASES: The AutoZone lease includes attractive 10% rental increases at the start of each option period, providing a steady increase in income and an attractive hedge against inflation.
- INVESTMENT GRADE CREDIT: AutoZone is the largest auto parts chain in the United States with more than 6,000 locations. AutoZone is a publicly traded company (NYSE: AZO) and has an investment grade S&P Credit Rating of BBB.
- **GROUND LEASE:** The AutoZone lease is a ground lease (Absolute NNN) with the tenant responsible for all operating expenses, repairs, maintenance, and replacements to the entire property (building and grounds).
- STRATEGIC RETAIL LOCATION: The Property is well located on Mystic Avenue, a primary commercial corridor serving Boston's northwest suburbs, and is surrounded by dense residential neighborhoods. There are a number of national and local retailers surrounding the Property on Mystic Avenue and it is directly across the Mystic River from the Wegmans-anchored Meadow Glen shopping center, a premier urban core power center that was redeveloped in 2017 and is a major traffic-driver for the area.
- BOSTON SUBURB: AutoZone is located just off of Interstate 93 in Medford and is just 3.5 miles from Downtown Boston. The Property benefits from the strength of the Boston MSA and its proximity to the city, as well as from the economic drivers of biotech, health care, finance, and higher education that make Boston one of the most desirable cities in the country.
- STRONG DEMOGRAPHICS: Over 43,600+ people live within a 3-mile radius of the Property with an average household income of over \$122,800. An impressive 367,300+ people live within a 5-mile radius of the Property with an average household income of over \$125,420.
- TRAFFIC COUNTS & VISIBILITY: An average traffic count of over 21,800 vehicles per day pass by the property on Mystic Avenue, and AutoZone is visible from Interstate 93, which sees over 176,800 vehicles pass by per day.