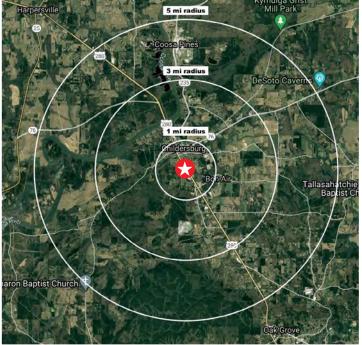

33458 US Hwy 280, Childersburg, AL 35044

| POPULATION                   | 1 MILE | 3 MILES | 5 MILES |
|------------------------------|--------|---------|---------|
| 2021 Estimated<br>Population | 2,590  | 6,141   | 9,789   |

| DAYTIME<br>BUSINESS<br>POPULATION | 1 MILE | 3 MILES | 5 MILES |
|-----------------------------------|--------|---------|---------|
| 2021 Estimated<br>Employees       | 1,411  | 2,017   | 3,020   |

| INCOME                                        | 1 MILE   | 3 MILES  | 5 MILES  |
|-----------------------------------------------|----------|----------|----------|
| 2021 Estimated<br>Average Household<br>Income | \$38,038 | \$47,468 | \$52,521 |