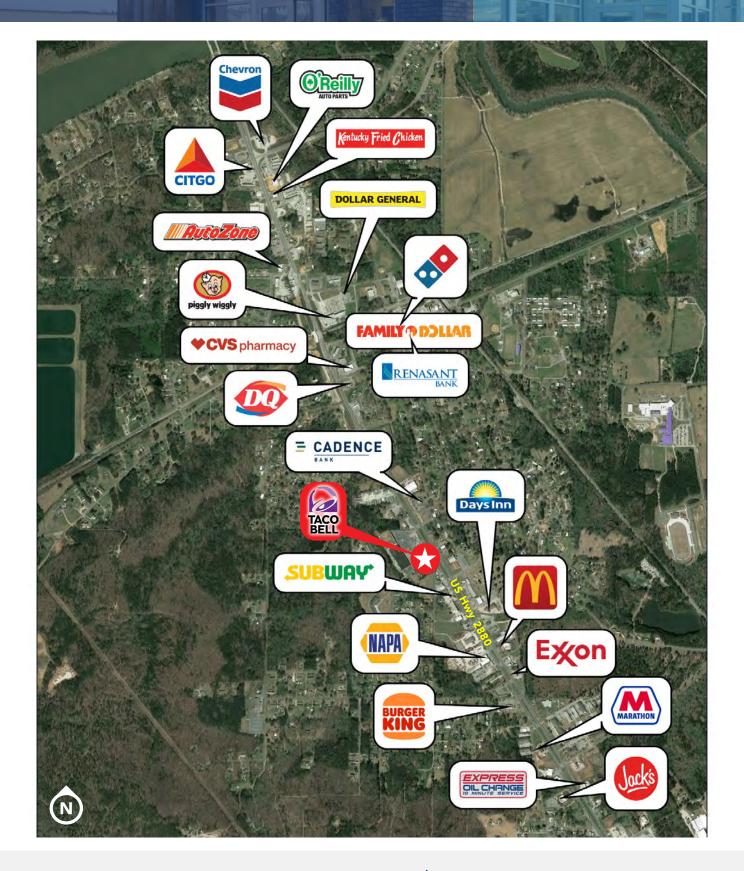

# INVESTMENT HIGHLIGHTS

- Leased to a subsidiary of the largest Taco Bell Operator in the country,
   Tacala, with 300+ units under management
- Long Term absolute NNN lease which expires in 21 years
- Leased is guaranteed by Tacala, LLC operator of 111 units
- Rent increases 1.5% annually throughout the base term and the option periods
- Healthy Rent/Sales Ratio, inquire with Broker
- Located along busy Hwy 280 retail corridor with traffic counts of +25,400 AADT
- The property is set to be remodeled in 2022 at tenant's cost
- This property is part of a larger portfolio for sale, inquire with Broker