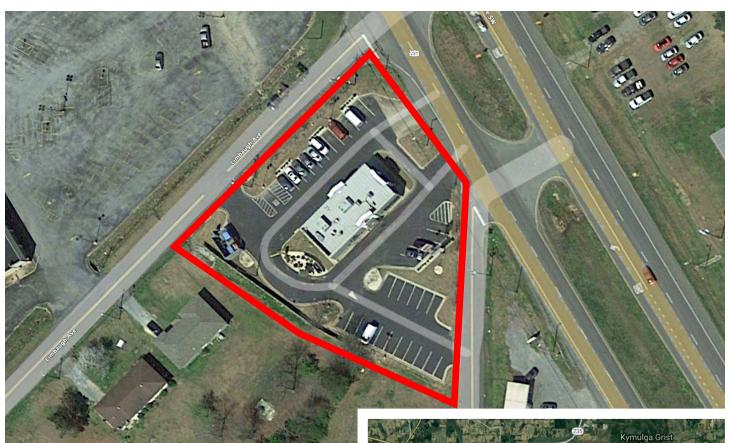

## **BUILDING SIZE:**

±2,356 SF

#### LOT SIZE:

±0.775 Acres

CHRIS SCHELLIN cschellin@Westwoodnetlease.com 314.563.2208

DAVID WILLIAMS
williams@harbertrealtv.com

33458 US Hwy 280, Childersburg, AL 35044

**DAVID WILLIAMS** dwilliams@harbertrealty.com