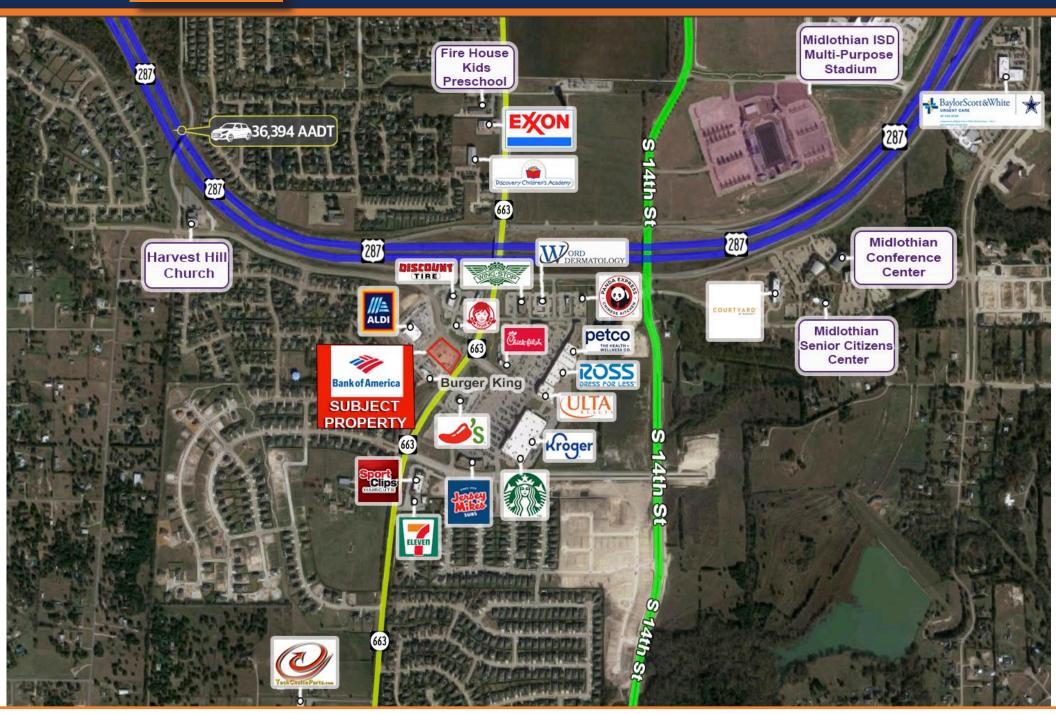

Situated at a Hard Corner Signalized Intersection, this Bank of America has exposure to thousand of vehicles per day. This Bank is an outparcel to an ALDI Grocery Store and is located directly across from a Kroger Supermarket as well as a Boss and Petco Anchored Power Center.

# RESEARCH SITE PLAN AERIAL

| POPULATION                    | 1 Mile | 3 Miles | 5 Miles |
|-------------------------------|--------|---------|---------|
| 2026 Projection               |        |         |         |
| Total Population              | 5,787  | 29,214  | 42,569  |
| 2021 Estimate                 |        |         |         |
| Total Population              | 4,969  | 24,448  | 35,815  |
| 2010 Census                   |        |         |         |
| Total Population              | 3,512  | 16,047  | 23,852  |
| 2000 Census                   |        |         |         |
| Total Population              | 2,153  | 9,638   | 13,851  |
| Daytime Population            |        |         |         |
| 2021 Estimate                 | 5,205  | 20,850  | 29,051  |
| HOUSEHOLDS                    | 1 Mile | 3 Miles | 5 Miles |
| 2026 Projection               |        |         |         |
| Total Households              | 2,165  | 10,187  | 14,607  |
| 2021 Estimate                 |        |         |         |
| Total Households              | 1,850  | 8,504   | 12,252  |
| Average (Mean) Household Size | 2.8    | 2.9     | 2.9     |
| 2010 Census                   |        |         |         |
| Total Households              | 1,280  | 5,511   | 8,050   |
| 2000 Census                   |        |         |         |
| Total Households              | 770    | 3,331   | 4,664   |
| HOUSING UNITS                 | 1 Mile | 3 Miles | 5 Miles |
| Occupied Units                |        |         |         |
| 2026 Projection               | 2,197  | 10,281  | 14,787  |
| 2021 Estimate                 | 1,879  | 8,600   | 12,428  |
|                               |        |         |         |
| HOUSEHOLDS BY INCOME          | 1 Mile | 3 Miles | 5 Miles |
| 2021 Estimate                 |        |         |         |
| \$200,000 or More             | 6.4%   | 9.4%    | 9.2%    |
| \$150,000-\$199,999           | 9.7%   | 10.5%   | 10.9%   |
| \$100,000-\$149,999           | 26.9%  | 27.6%   | 27.9%   |
| \$75,000-\$99,999             | 18.0%  | 17.9%   | 18.6%   |
| \$50,000-\$74,999             | 14.9%  | 14.8%   | 14.7%   |