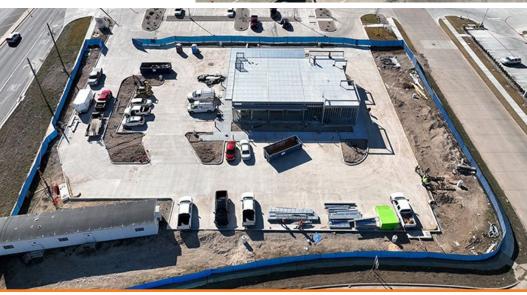

# RESEARCH SITE PLAN AERIAL

| POPULATION                    | 1 Mile | 3 Miles | 5 Miles |
|-------------------------------|--------|---------|---------|
| 2026 Projection               |        |         |         |
| Total Population              | 5,787  | 29,214  | 42,569  |
| 2021 Estimate                 |        |         |         |
| Total Population              | 4,969  | 24,448  | 35,815  |
| 2010 Census                   |        |         |         |
| Total Population              | 3,512  | 16,047  | 23,852  |
| 2000 Census                   |        |         |         |
| Total Population              | 2,153  | 9,638   | 13,851  |
| Daytime Population            |        |         |         |
| 2021 Estimate                 | 5,205  | 20,850  | 29,051  |
| HOUSEHOLDS                    | 1 Mile | 3 Miles | 5 Miles |
| 2026 Projection               |        |         |         |
| Total Households              | 2,165  | 10,187  | 14,607  |
| 2021 Estimate                 |        |         |         |
| Total Households              | 1,850  | 8,504   | 12,252  |
| Average (Mean) Household Size | 2.8    | 2.9     | 2.9     |
| 2010 Census                   |        |         |         |
| Total Households              | 1,280  | 5,511   | 8,050   |
| 2000 Census                   |        |         |         |
| Total Households              | 770    | 3,331   | 4,664   |
| HOUSING UNITS                 | 1 Mile | 3 Miles | 5 Miles |
| Occupied Units                |        |         |         |
| 2026 Projection               | 2,197  | 10,281  | 14,787  |
| 2021 Estimate                 | 1,879  | 8,600   | 12,428  |
|                               |        |         |         |
| HOUSEHOLDS BY INCOME          | 1 Mile | 3 Miles | 5 Miles |
| 2021 Estimate                 |        |         |         |
| \$200,000 or More             | 6.4%   | 9.4%    | 9.2%    |
| \$150,000-\$199,999           | 9.7%   | 10.5%   | 10.9%   |
| \$100,000-\$149,999           | 26.9%  | 27.6%   | 27.9%   |
| \$75,000-\$99,999             | 18.0%  | 17.9%   | 18.6%   |
| \$50,000-\$74,999             | 14.9%  | 14.8%   | 14.7%   |