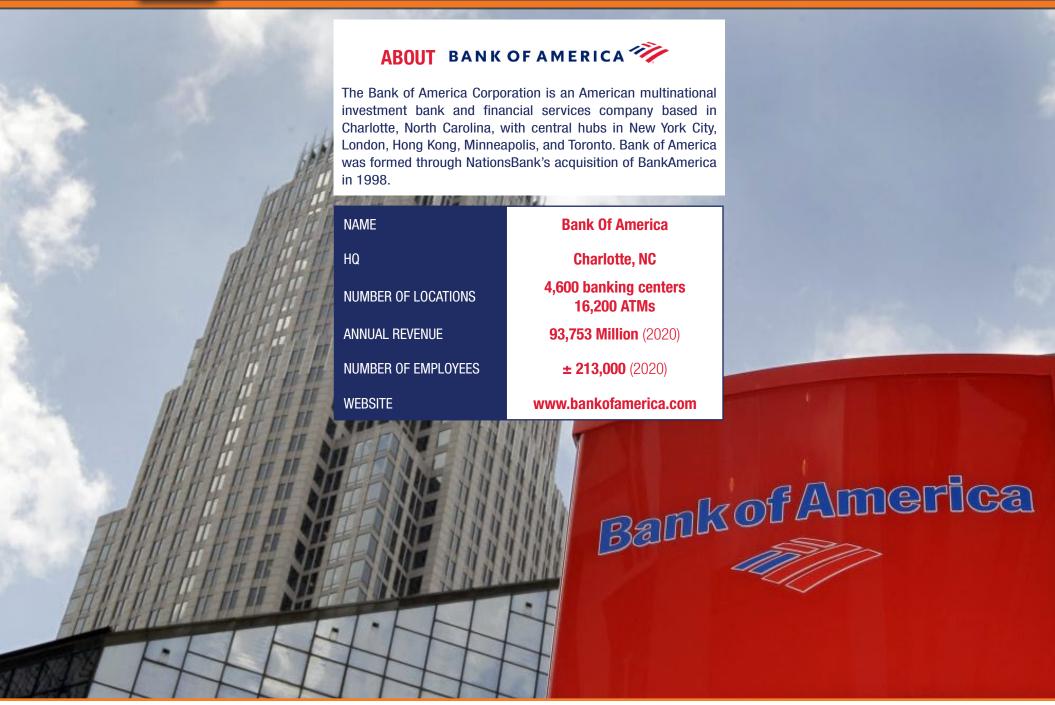

Bank of America, often abbreviated as BOA, is an American multinational investment bank and financial services holding company headquartered in Charlotte, North Carolina. It is the second largest banking institution in the United States after JP Morgan Chase and the eighth largest bank in the world. Bank of America is one of the Big Four banking institutions in the United States. Bank of America has over 200,000 employees, 4,600 retail financial centers and 16,200 ATM's worldwide with Total Assets in US at \$2.819 Trillion (2020)