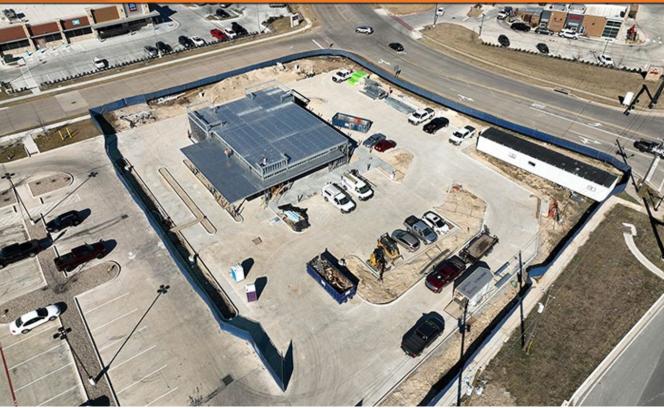

|



## RESEARCH LOCAL STREET AERIAL



# RESEARCH SITE PLAN AERIAL













| POPULATION                    | 1 Mile | 3 Miles | 5 Miles |
|-------------------------------|--------|---------|---------|
| 2026 Projection               |        |         |         |
| Total Population              | 5,787  | 29,214  | 42,569  |
| 2021 Estimate                 |        |         |         |
| Total Population              | 4,969  | 24,448  | 35,815  |
| 2010 Census                   |        |         |         |
| Total Population              | 3,512  | 16,047  | 23,852  |
| 2000 Census                   |        |         |         |
| Total Population              | 2,153  | 9,638   | 13,851  |
| Daytime Population            |        |         |         |
| 2021 Estimate                 | 5,205  | 20,850  | 29,051  |
| HOUSEHOLDS                    | 1