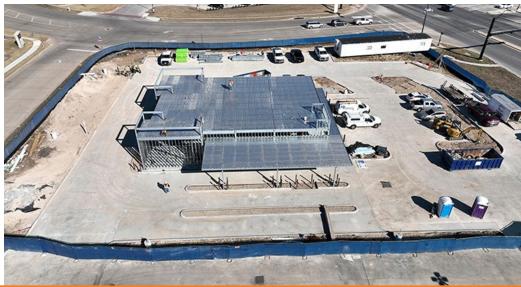

# RESEARCH SITE PLAN AERIAL

| POPULATION                    | 1 Mile | 3 Miles | 5 Miles |
|-------------------------------|--------|---------|---------|
| 2026 Projection               |        |         |         |
| Total Population              | 5,787  | 29,214  | 42,569  |
| 2021 Estimate                 |        |         |         |
| Total Population              | 4,969  | 24,448  | 35,815  |
| 2010 Census                   |        |         |         |
| Total Population              | 3,512  | 16,047  | 23,852  |
| 2000 Census                   |        |         |         |
| Total Population              | 2,153  | 9,638   | 13,851  |
| Daytime Population            |        |         |         |
| 2021 Estimate                 | 5,205  | 20,850  | 29,051  |
| HOUSEHOLDS                    | 1 Mile | 3 Miles | 5 Miles |
| 2026 Projection               |        |         |         |
| Total Households              | 2,165  | 10,187  | 14,607  |
| 2021 Estimate                 |        |         |         |
| Total Households              | 1,850  | 8,504   | 12,252  |
| Average (Mean) Household Size | 2.8    | 2.9     | 2.9     |
| 2010 Census                   |        |         |         |
| Total Households              | 1,280  | 5,511   | 8,050   |
| 2000 Census                   |        |         |         |
| Total Households              | 770    | 3,331   | 4,664   |
| HOUSING UNITS                 | 1 Mile | 3 Miles | 5 Miles |
| Occupied Units                |        |         |         |
| 2026 Projection               | 2,197  | 10,281  | 14,787  |
| 2021 Estimate                 | 1,879  | 8,600   | 12,428  |
|                               |        |         |         |
| HOUSEHOLDS BY INCOME          | 1 Mile | 3 Miles | 5 Miles |
| 2021 Estimate                 |        |         |         |
| \$200,000 or More             | 6.4%   | 9.4%    | 9.2%    |
| \$150,000-\$199,999           | 9.7%   | 10.5%   | 10.9%   |
| \$100,000-\$149,999           | 26.9%  | 27.6%   | 27.9%   |
| \$75,000-\$99,999             | 18.0%  | 17.9%   | 18.6%   |
| \$50,000-\$74,999             | 14.9%  | 14.8%   | 14.7%   |