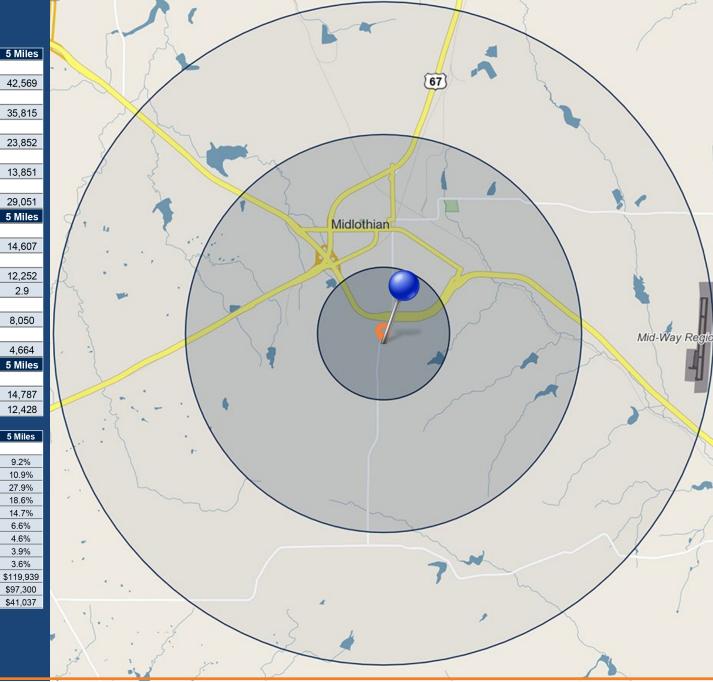

# RESEARCH SITE PLAN AERIAL

| POPULATION                    | 1 Mile | 3 Miles | 5 Miles |
|-------------------------------|--------|---------|---------|
| 2026 Projection               |        |         |         |
| Total Population              | 5,787  | 29,214  | 42,569  |
| 2021 Estimate                 |        |         |         |
| Total Population              | 4,969  | 24,448  | 35,815  |
| 2010 Census                   |        |         |         |
| Total Population              | 3,512  | 16,047  | 23,852  |
| 2000 Census                   |        |         |         |
| Total Population              | 2,153  | 9,638   | 13,851  |
| Daytime Population            |        |         |         |
| 2021 Estimate                 | 5,205  | 20,850  | 29,051  |
| HOUSEHOLDS                    | 1 Mile | 3 Miles | 5 Miles |
| 2026 Projection               |        |         |         |
| Total Households              | 2,165  | 10,187  | 14,607  |
| 2021 Estimate                 |        |         |         |
| Total Households              | 1,850  | 8,504   | 12,252  |
| Average (Mean) Household Size | 2.8    | 2.9     | 2.9     |
| 2010 Census                   |        |         |         |
| Total Households              | 1,280  | 5,511   | 8,050   |
| 2000 Census                   |        |         |         |
| Total Households              | 770    | 3,331   | 4,664   |
| HOUSING UNITS                 | 1 Mile | 3 Miles | 5 Miles |
| Occupied Units                |        |         |         |
| 2026 Projection               | 2,197  | 10,281  | 14,787  |
| 2021 Estimate                 | 1,879  | 8,600   | 12,428  |
|                               |        |         |         |
| HOUSEHOLDS BY INCOME          | 1 Mile | 3 Miles | 5 Miles |
| 2021 Estimate                 |        |         |         |
| \$200,000 or More             | 6.4%   | 9.4%    | 9.2%    |
| \$150,000-\$199,999           | 9.7%   | 10.5%   | 10.9%   |
| \$100,000-\$149,999           | 26.9%  | 27.6%   | 27.9%   |
| \$75,000-\$99,999             | 18.0%  | 17.9%   | 18.6%   |
| \$50,000-\$74,999             | 14.9%  | 14.8%   | 14.7%   |

## **POPULATION**

In 2021, the population in your selected geography is 35,815. The population has changed by 158.6 percent since 2000. It is estimated that the population in your area will be 42,569 five years from now, which represents a change of 18.9 percent from the current year. The current population is 49.5 percent male and 50.5 percent female. The median age of the population in your area is 36.4, compared with the U.S. average, which is 38.4. The population density in your area is 456 people per square mile.

## **HOUSEHOLDS**

There are currently 12,252 households in your selected geography. The number of households has changed by 162.7 percent since 2000. It is estimated that the number of households in your area will be 14,607 five years from now, which represents a change of 19.2 percent from the current year. The average household size in your area is 2.9 people.

## INCOME

In 2021, the median household income for your selected geography is \$97,300, compared with the U.S. average, which is currently \$65,694. The median household income for your area has changed by 64.7 percent since 2000. It is estimated that the median household income in your area will be \$96,555 five years from now, which represents a change of -0.8 percent from the current year.

The current year per capita income in your area is \$41,037, compared with the U.S. average, which is \$36,445. The current year's average household income in your area is \$119,939, compared with the U.S. average, which is \$94,822.