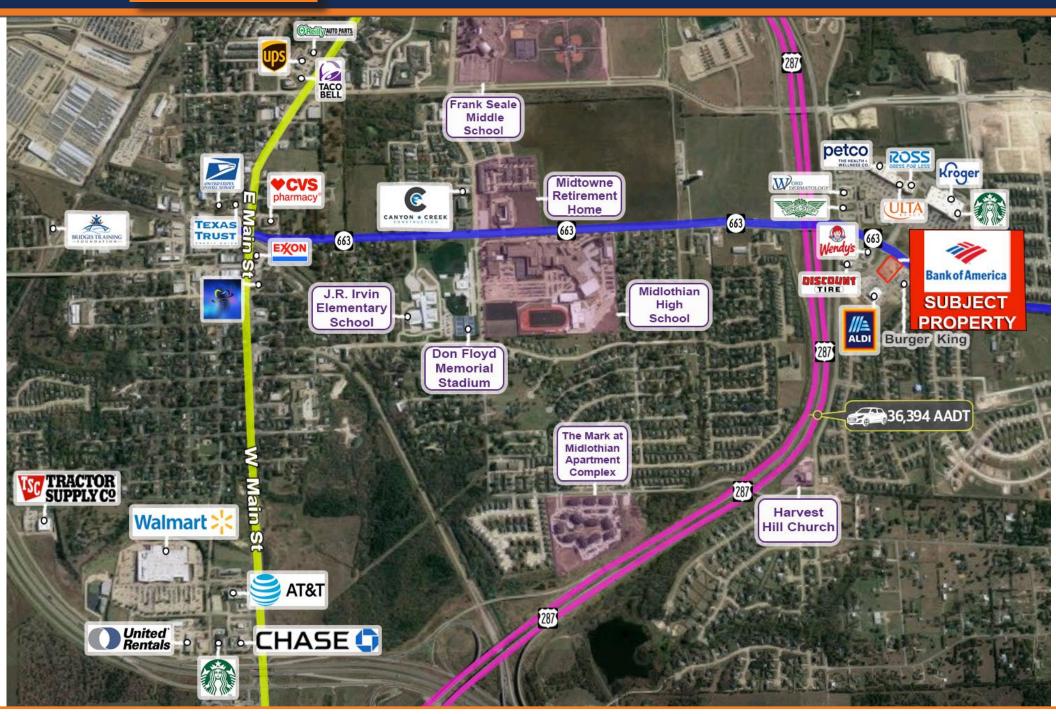

Situated at a Hard Corner Signalized Intersection, this Bank of America has exposure to thousand of vehicles per day. This Bank is an outparcel to an ALDI Grocery Store and is located directly across from a Kroger Supermarket as well as a Boss and Petco Anchored Power Center.

## RESEARCH LOCAL STREET AERIAL