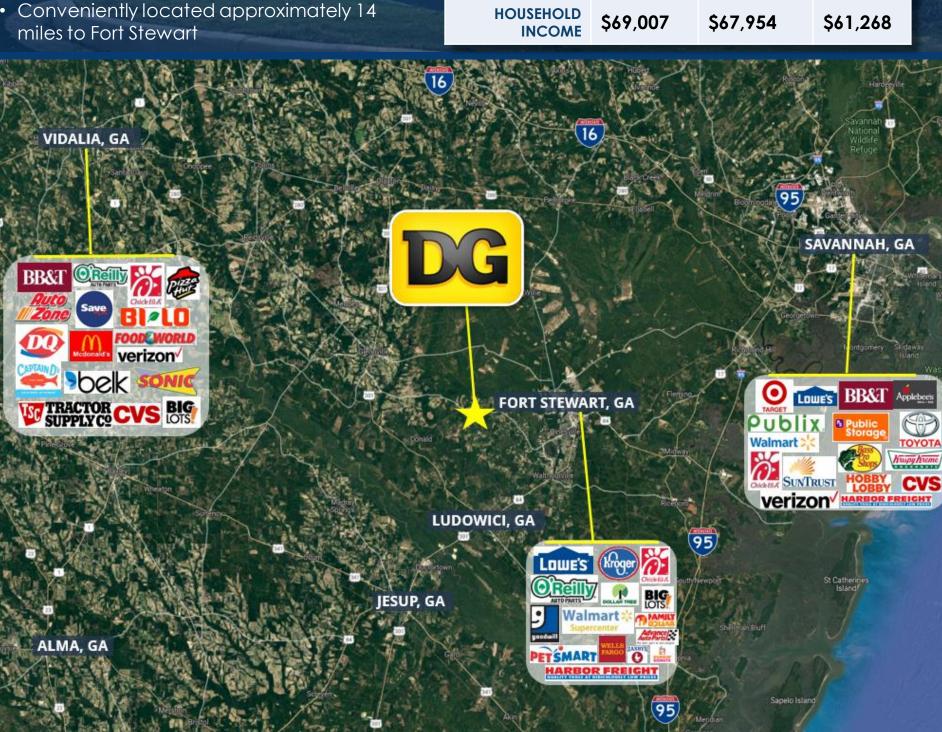

## **HIGHLIGHTS:**

- Freestanding Dollar General Store
- Absolute NNN Corporate Backed Lease
- New 2022 Construction
- Upgraded Storefront
- 10% Rent Increases in each of the Options
- Main Corridor with Excellent Visibility
- Average Household Income exceeds \$69,007 Within a 3- Mile Radius of Site
- Located along Highway 196 which is the primary east-west thoroughfare in the trade area
- Savannah Technical College Liberty Campus is close by with approximately 700 student enrollment every semester

|            | 3 MILE | 5 MILE | 10 MILE |
|------------|--------|--------|---------|
| POPULATION | 1,502  | 3,194  | 48,100  |
| HOUSEHOLDS | 558    | 1,199  | 16,837  |
|            |        |        |         |