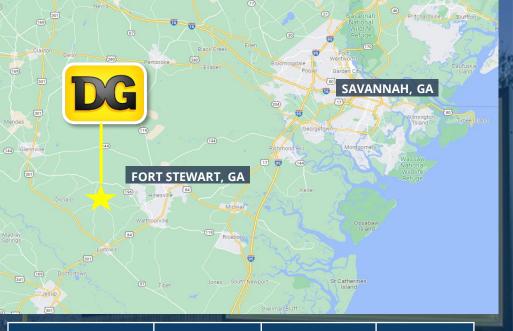

## **HIGHLIGHTS:**

- Freestanding Dollar General Store
- Absolute NNN Corporate Backed Lease
- New 2022 Construction
- Upgraded Storefront
- 10% Rent Increases in each of the Options
- Main Corridor with Excellent Visibility
- Average Household Income exceeds \$69,007 Within a 3- Mile Radius of Site
- Located along Highway 196 which is the primary east-west thoroughfare in the trade area
- Savannah Technical College Liberty Campus is close by with approximately 700 student enrollment every semester