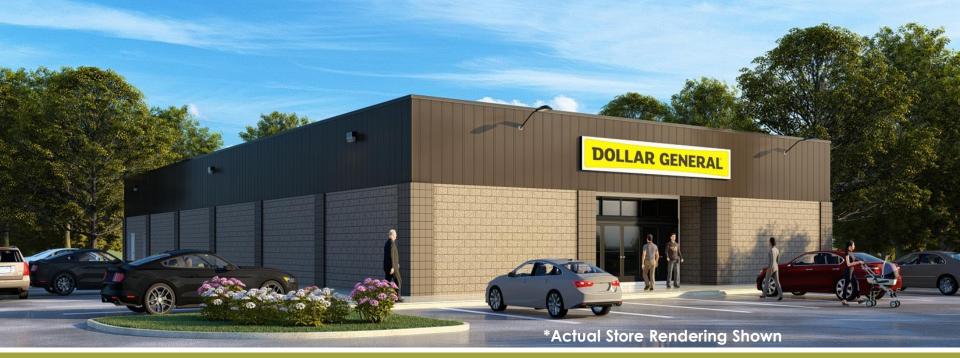

## **HIGHLIGHTS:**

- Freestanding Dollar General Store
- Absolute NNN Corporate Backed Lease
- New 2022 Construction
- Upgraded Storefront
- 10% Rent Increases in each of the Options
- Main Corridor with Excellent Visibility
- Average Household Income exceeds \$69,007 Within a 3- Mile Radius of Site
- Located along Highway 196 which is the primary east-west thoroughfare in the trade area
- Savannah Technical College Liberty Campus is close by with approximately 700 student enrollment every semester