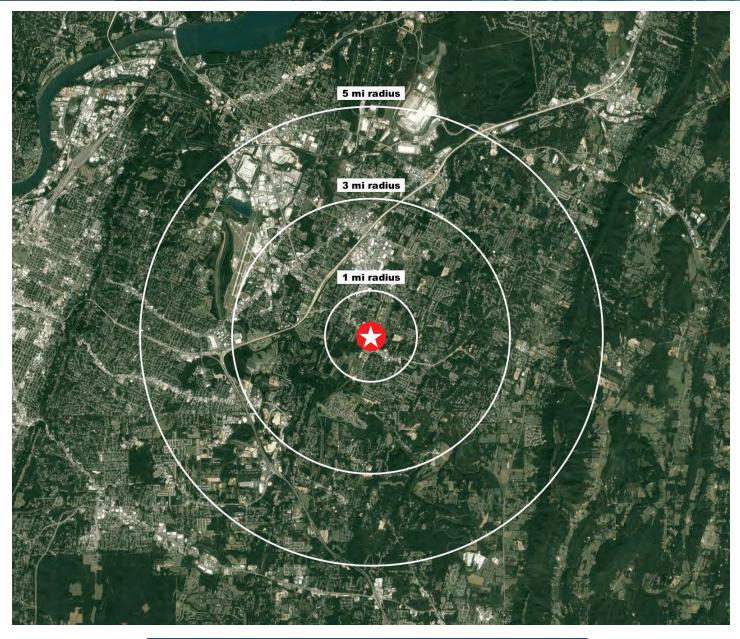

## Demographics

| POPULATION                                 | 1 MILE   | 3 MILES  | 5 MILES  |
|--------------------------------------------|----------|----------|----------|
| 2021 Estimated Population                  | 6,030    | 48,218   | 101,044  |
|                                            |          |          |          |
| DAYTIME BUSINESS POPULATION                | 1 MILE   | 3 MILES  | 5 MILES  |
| 2021 Estimated Employees                   | 3,380    | 34,037   | 63,974   |
| INCOME                                     | 1 MILE   | 3 MILES  | 5 MILES  |
| 2021 Estimated Average<br>Household Income | \$95,973 | \$88,768 | \$81,646 |