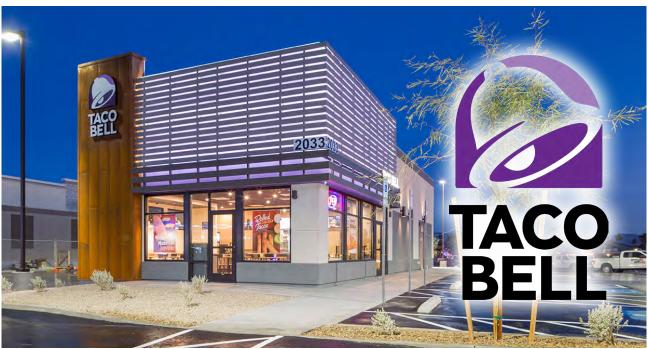

#### INVESTMENT HIGHLIGHTS

- Leased to a subsidiary of the largest Taco Bell Operator in the country,
   Tacala, with 300+ units under management
- Long Term absolute NNN lease which expires in 27 years
- Leased is guaranteed by Tacala Tennessee Corp. operator of 83 units
- Rent increases 1.5% annually throughout the base term and the option periods
- Healthy Rent/Sales Ratio, inquire with Broker
- Site was scraped and rebuilt at tenant's cost in 2014
- This property is part of a larger portfolio for sale, inquire with Broker

# **INVESTMENT OFFERING**

7752 E Brainerd Rd, Chattanooga, TN 37421

## **INVESTMENT OFFERING**

7752 E Brainerd Rd, Chattanooga, TN 37421