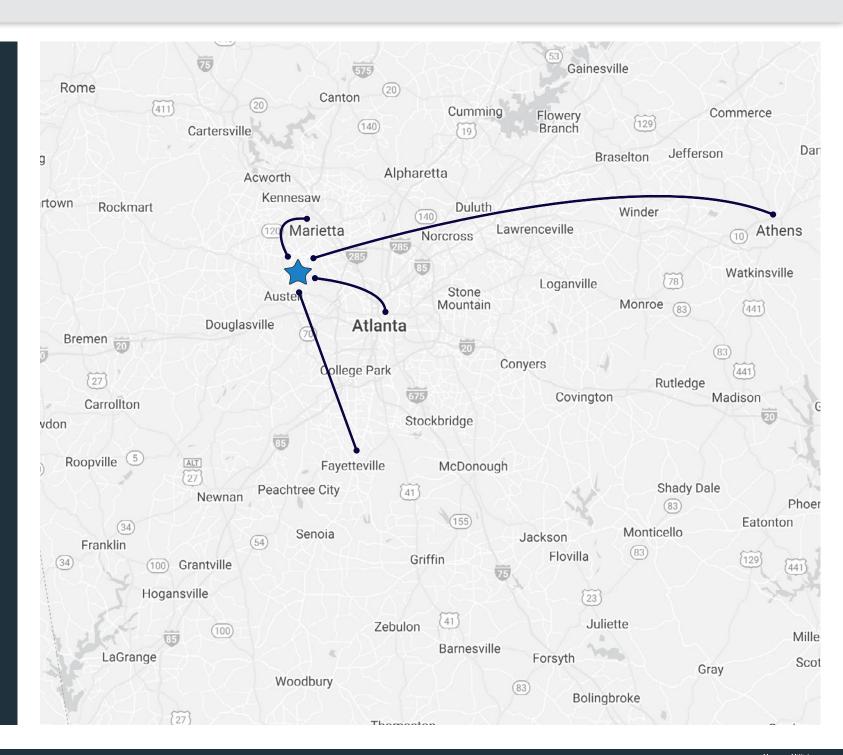

### **Travel Distances**

MARIETTA, GA

» 8 Miles

ATLANTA, GA

» 19.4 Miles

**FAYETTEVILLE, GA** 

» 36.6 Miles

ATHENS, GA

» 82 Miles

|                  | 1 mile   | 3 miles  | 5 miles  |
|------------------|----------|----------|----------|
| POPULATION       |          |          |          |
| 2021             | 10,089   | 65,782   | 187,978  |
| 2026 Projection  | 10,312   | 67,342   | 192,328  |
| HOUSEHOLD INCOME |          |          |          |
| Average          | \$76,620 | \$84,192 | \$86,425 |
| Median           | \$59,567 | \$66,566 | \$65,156 |
| HOUSEHOLDS       |          |          |          |
| 2021             | 3,902    | 23,829   | 67,140   |
| 2026 Projection  | 3,996    | 24,395   | 68,725   |