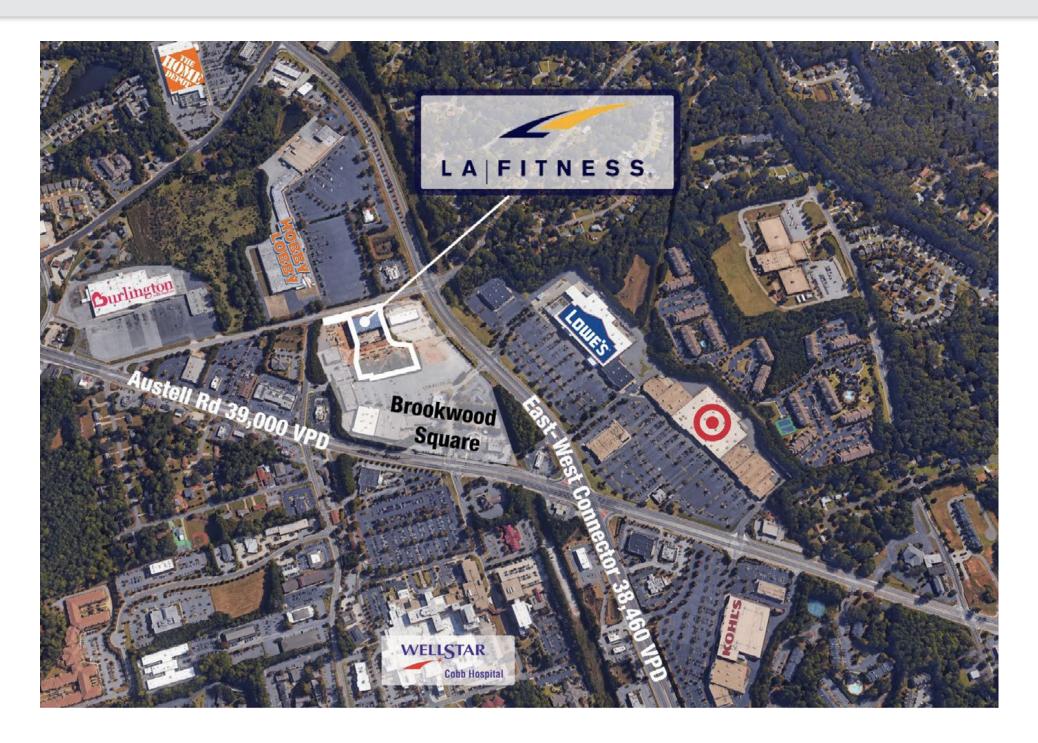

# **Ideally Located**

The property is located in the heart of the Austell retail corridor with nearby tenants including Lowe's, Target, Home Depot, Burlington Coat Factory, and many more.

## **Great Visibility & Excellent Demographics**

Exposure to a combined traffic count exceeding 77,460 vehicles per day on nearby routes.