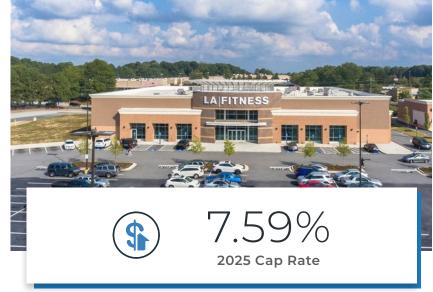

# Major Recapitalization - Moody's 06/01/21

Fitness International, LLC recently joined forces with several large equity partners in a major recapitalization effort to take advantage of growth opportunities - major recent capital raise from equity partners; Fitness International's current total liquidity is about \$730M (Moody's).