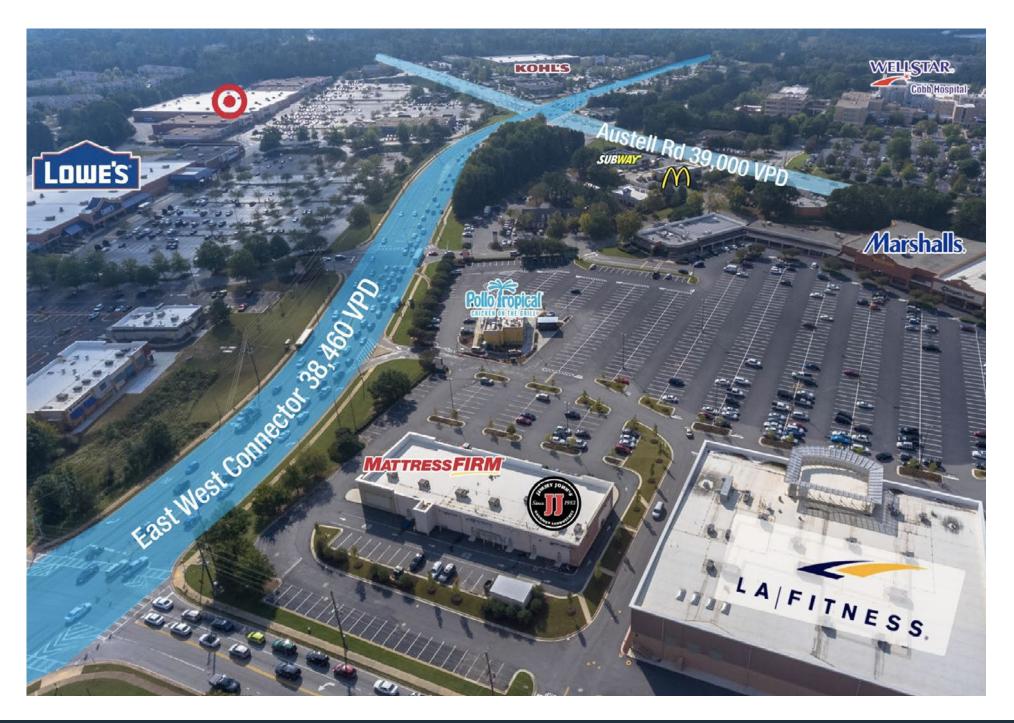

# **Ideally Located**

The property is located in the heart of the Austell retail corridor with nearby tenants including Lowe's, Target, Home Depot, Burlington Coat Factory, and many more.

## **Great Visibility & Excellent Demographics**

Exposure to a combined traffic count exceeding 77,460 vehicles per day on nearby routes.