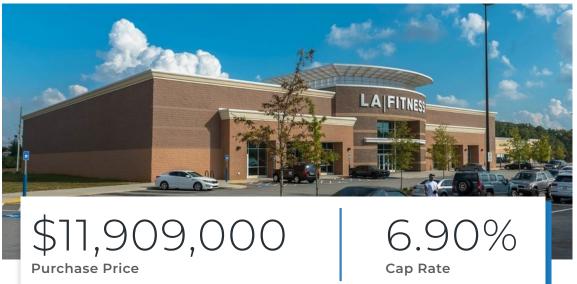

# Major Recapitalization - Moody's 06/01/21

Fitness International, LLC recently joined forces with several large equity partners in a major recapitalization effort to take advantage of growth opportunities - major recent capital raise from equity partners; Fitness International's current total liquidity is about \$730M (Moody's).