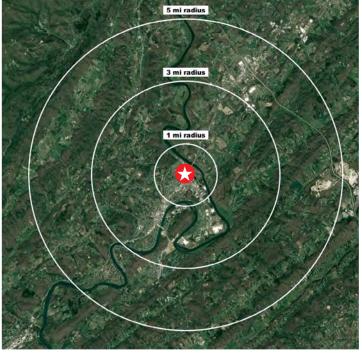

1114 Charles G Sevier Blvd, Clinton, TN 37716

| POPULATION                   | 1 MILE | 3 MILES | 5 MILES |
|------------------------------|--------|---------|---------|
| 2021 Estimated<br>Population | 3,598  | 12,095  | 24,559  |

| DAYTIME<br>BUSINESS<br>POPULATION | 1 MILE | 3 MILES | 5 MILES |
|-----------------------------------|--------|---------|---------|
| 2021 Estimated<br>Employees       | 3,586  | 8,888   | 11,851  |

| INCOME                                        | 1 MILE   | 3 MILES  | 5 MILES  |
|-----------------------------------------------|----------|----------|----------|
| 2021 Estimated<br>Average Household<br>Income | \$54,376 | \$64,092 | \$71,405 |