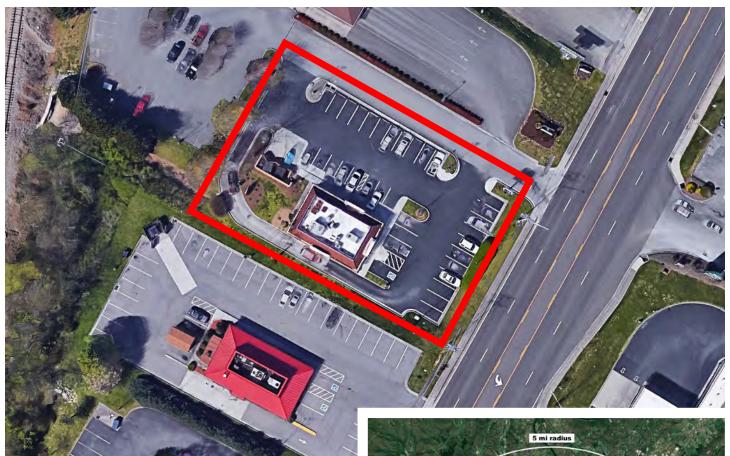

orp. operator of 83 units
- Rent increases 1.5% annually throughout the base term and the option periods
- Healthy Rent/Sales Ratio, inquire with Broker
- The property is set to be scraped and rebuilt in 2022 at tenant's cost
- This property is part of a larger portfolio for sale, inquire with Broker

Taco Bell Investment Sale Located in Clinton, TN



#### **ASKING RATE:**

\$1,985,463



# **CAP RATE:**

4.25%



## **LEASE EXPIRATION:**

12/31/2047



#### NOI:

\$84,382



### **BUILDING SIZE:**

±2,003 SF



# **LOT SIZE:**

±0.6 Acres



cschellin@Westwoodnetlease.com

314.563.2208

1114 Charles G Sevier Blvd, Clinton, TN 37716





CHRIS SCHELLIN cschellin@Westwoodnetlease.com 314.563.2208



DAVID WILLIAMS
dwilliams@harbertrealty.com

1114 Charles G Sevier Blvd, Clinton, TN 37716



| POPULATION                   | 1 MILE | 3 MILES | 5 MILES |
|------------------------------|--------|---------|---------|
| 2021 Estimated<br>Population | 3,598  | 12,095  | 24,559  |

| DAYTIME<br>BUSINESS<br>POPULATION | 1 MILE | 3 MILES | 5 MILES |
|-----------------------------------|--------|---------|---------|
| 2021 Estimated<br>Employees       | 3,586  | 8,888   | 11,851  |

| INCOME                                        | 1 MILE   | 3 MILES  | 5 MILES  |
|-----------------------------------------------|----------|----------|----------|
| 2021 Estimated<br>Average Household<br>Income | \$54,376 | \$64,092 | \$71,405 |







1114 Charles G Sevier Blvd, Clinton, TN 37716

# TACTLA COMPANIES

**Tacala's** Founders, Dick Reese and Don Ghareeb opened their first Taco Bell in 1989