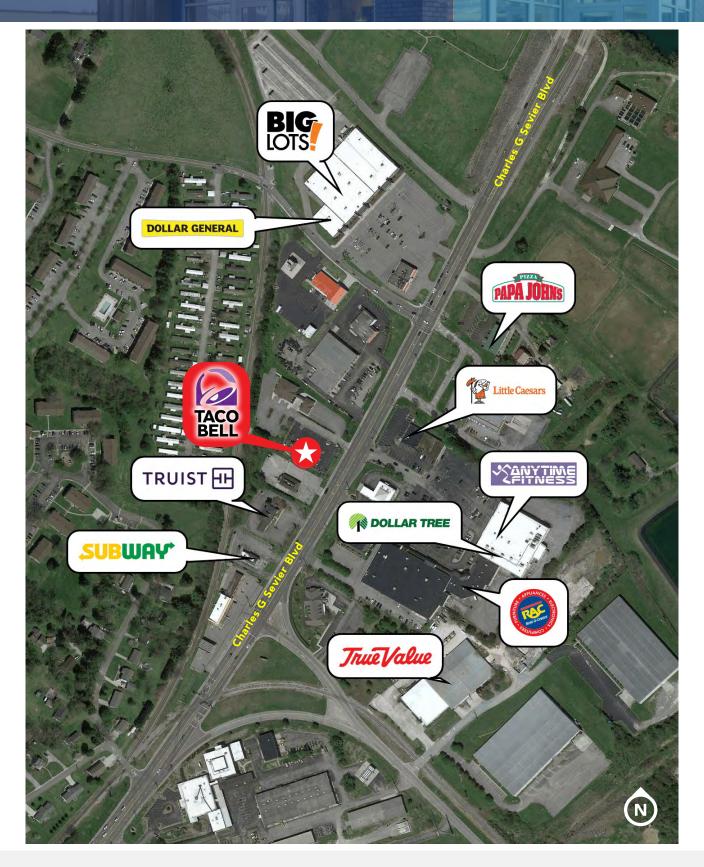

agement
- Long Term absolute NNN lease which expires in 25 years

1114 Charles G Sevier Blvd, Clinton, TN 37716

- Leased is guaranteed by Tacala Tennessee Corp. operator of 83 units
- Rent increases 1.5% annually throughout the base term and the option periods
- Healthy Rent/Sales Ratio, inquire with Broker
- The property is set to be scraped and rebuilt in 2022 at tenant's cost
- This property is part of a larger portfolio for sale, inquire with Broker

Taco Bell Investment Sale Located in Clinton, TN



#### **ASKING RATE:**

\$1,985,463



# **CAP RATE:**

4.25%



## **LEASE EXPIRATION:**

12/31/2047



#### NOI:

\$84,382



### **BUILDING SIZE:**

±2,003 SF



# **LOT SIZE:**

±0.6 Acres



cschellin@Westwoodnetlease.com

314.563.2208

1114 Charles G Sevier Blvd, Clinton, TN 37716





CHRIS SCHELLIN cschellin@Westwoodnetlease.com 314.563.2208



DAVID WILLIAMS
dwilliams@harbertrealty.com

1114 Charles G Sevier Blvd, Clinton, TN 37716



| POPULATION                   | 1 MILE | 3 MILES | 5 MILES |
|------------------------------|--------|---------|---------|
| 2021 Estimated<br>Population | 3,598  | 12,095  | 24,559  |

| DAYTIME<br>BUSINESS<br>POPULATION | 1 MILE | 3 MILES | 5 MILES |
|-----------------------------------|--------|---------|---------|
| 2021 Estimated<br>Employees       | 3,586  | 8,888   | 11,851  |

| INCOME                                        | 1 MILE   | 3 MILES  | 5 MILES  |
|-----------------------------------------------|----------|----------|----------|
| 2021 Estimated<br>Average Household<br>Income | \$54,376 | \$64,092 | \$71,405 |