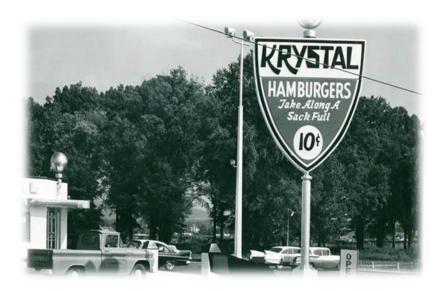

# Krystal Signs First Franchisee

The first franchised Krystal unit will open in Crossville, Tennessee, early in September. Carolyn and Wayne Hale will be the owners of a brand-new Krystal Kwik, which will be built on the pad of Genesis Square shopping center in Crossville.

"I'm glad the Hales are going to be long-term partners for us," said Phil McNeely, vice president of franchising. "We feel the people we award our franchise to are very special. We want to make sure we have a quality program and good people in it. It takes a while to get there, but we're on the move now."

The Hales went through a lengthy selection process, including an application, interview, and a 1½ day "test drive" working in the restaurant, to see if it was really something they wanted to do. After a final interview with the franchise committee, they were awarded the franchise.

Wayne and Carolyn Hale, Krystal's first franchisees, with Phil McNeely, vice president of franchising, and Susan Helton, Rody Sherrill, and Amanda Wills of Real Estate.

"It's a big step for Krystal, and for the Hales," Phil said. "We're going to be holding each other's hands to be sure we're both successful in this." When they're open for business, the Hales will receive ongoing operations support from Krystal, and their restaurant will be shopped by a mystery shopper.

"The Crossville site was chosen because it meets the profile of the kind of city Krystal can be successful in," Phil said. Crossville is a county seat, with a population of more than 30,000, and a number of shops, restaurants and other retail activity.