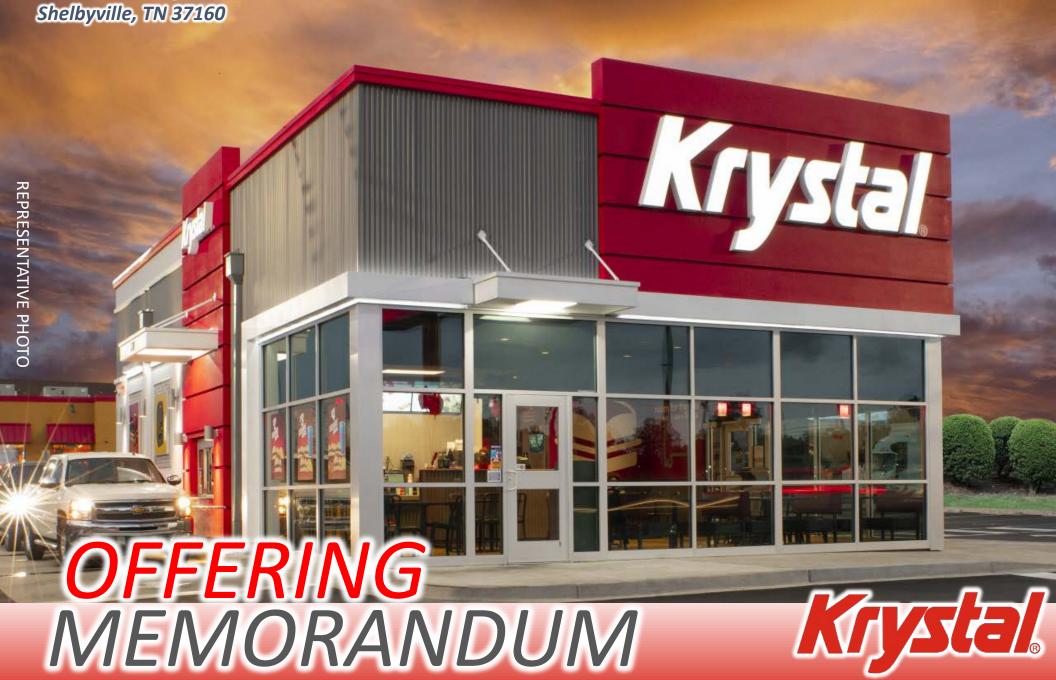

Pioneer Franchisee | New 20-Year Absolute NNN Sale-Leaseback 712 Madison St,

Marcus & Millichap

### **INVESTMENT OVERVIEW**

Marcus & Millichap is pleased to present this exclusive listing of a freestanding Krystal Restaurant located at 712 Madison St in Shelbyville, TN. The site constructed in 1999 consists of 2,703 rentable square feet of building space and sits on an approximately 1.94 acre parcel of land. Krystal is subject to a brand new, 20-year Absolute NNN lease, the starting base rent shall be \$63,985 with 1.0% annual escalations starting in year six. There will be three five-year tenant renewal options with 1.0% annual rental increases in each of the Five-year option periods, extending the total possible lease term to 35 years. The subject property has displayed strong performance throughout its history in Shelbyville, as a result WAC Enterprises will execute a new 20-Year Absolute NNN Lease at Close of Escrow.

712 Madison St, Shelbyville, TN 37160