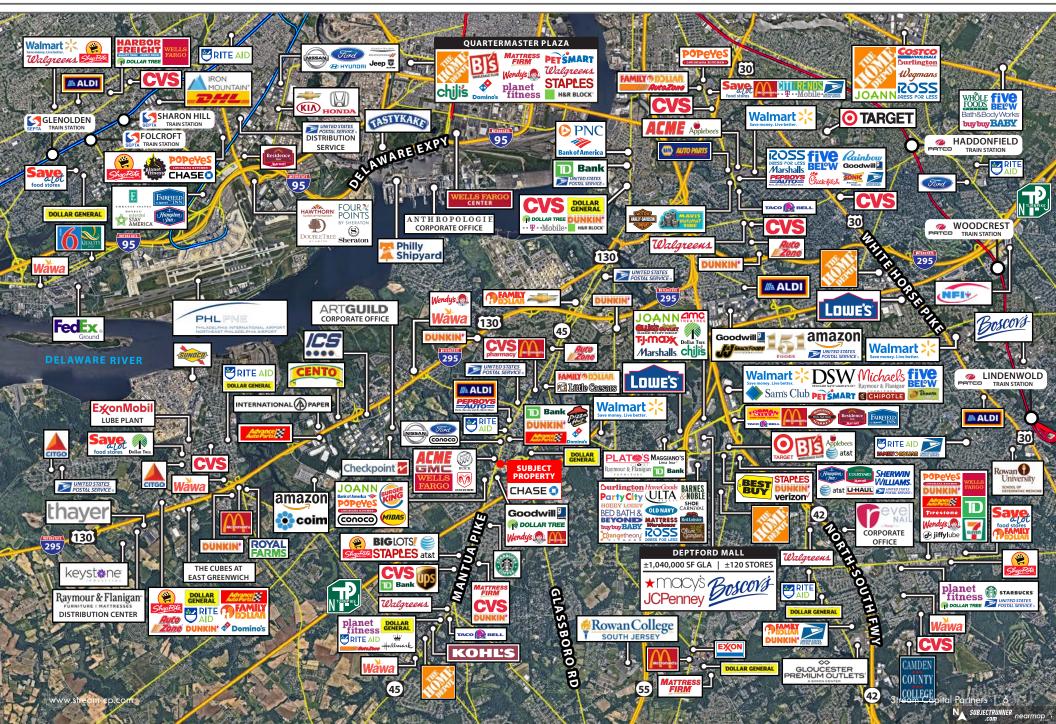

## **BANK DEPOSITS AREA MAP**

#### **Summary of Deposits** By Branch

- -, - -
- \$390 Million
  \$170 Million
  \$178 Million
  \$274 Million
  \$98 Million
  \$148 Million
  \$88 Million
- 8. \$79 Million
- 9. \$353 Million

10. \$69 Million