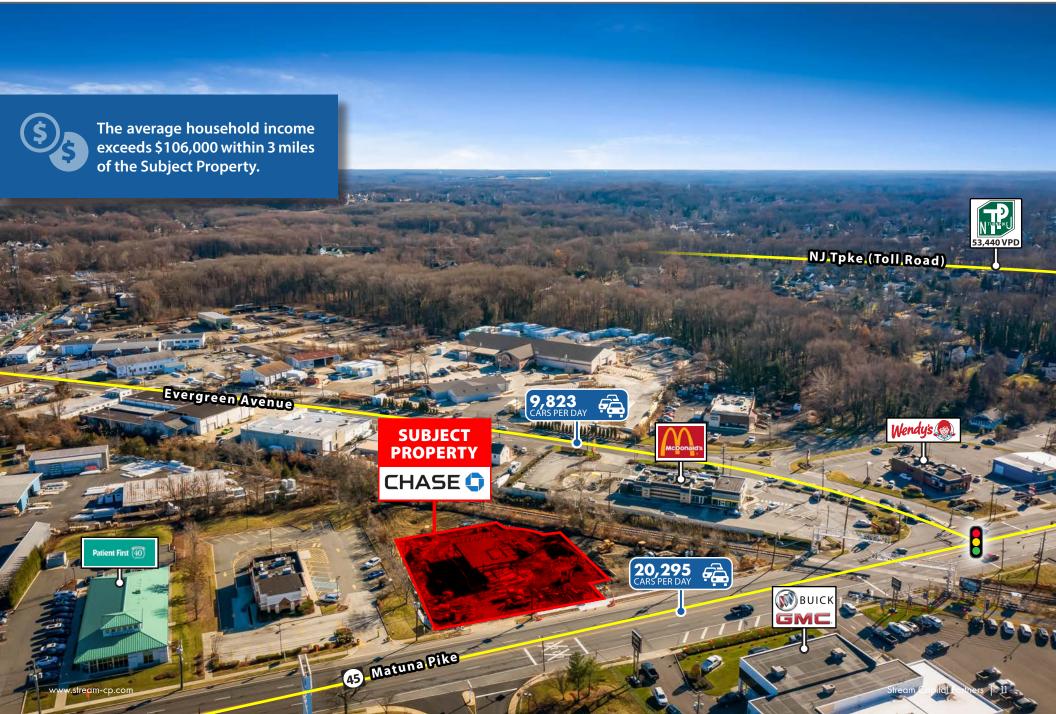

### **AREA MAP**

#### **Investment Highlights**

- **Commitment** Chase signed a 20-year lease that will commence in April 2022
- **Rent Growth** Chase has committed to 10% rent increases every 5 years throughout the lease, providing a hedge against inflation
- Location The Chase is located on Mantua Pike (Route 45) which is the main retail thoroughfare in Woodbury, NJ and will see over 30,000 vehicles per day
- **Demographics** Population within 1 and 3 miles is 10,062 and 67,476 with an Average HH Income of \$100,000 within 1, 3 and 5 miles of the property
- Trade Area The Chase is located in an excellent retail trade area that includes ACME Markets, ALDI, McDonald's, Starbucks, Dunkin, Wawa, etc.
- Area Bank Deposits All branches on Mantua Pike have deposits in excess of \$150M
- **Proof of Concept** This Chase Bank will be located in an area with tremendous branch deposits (see page 7)