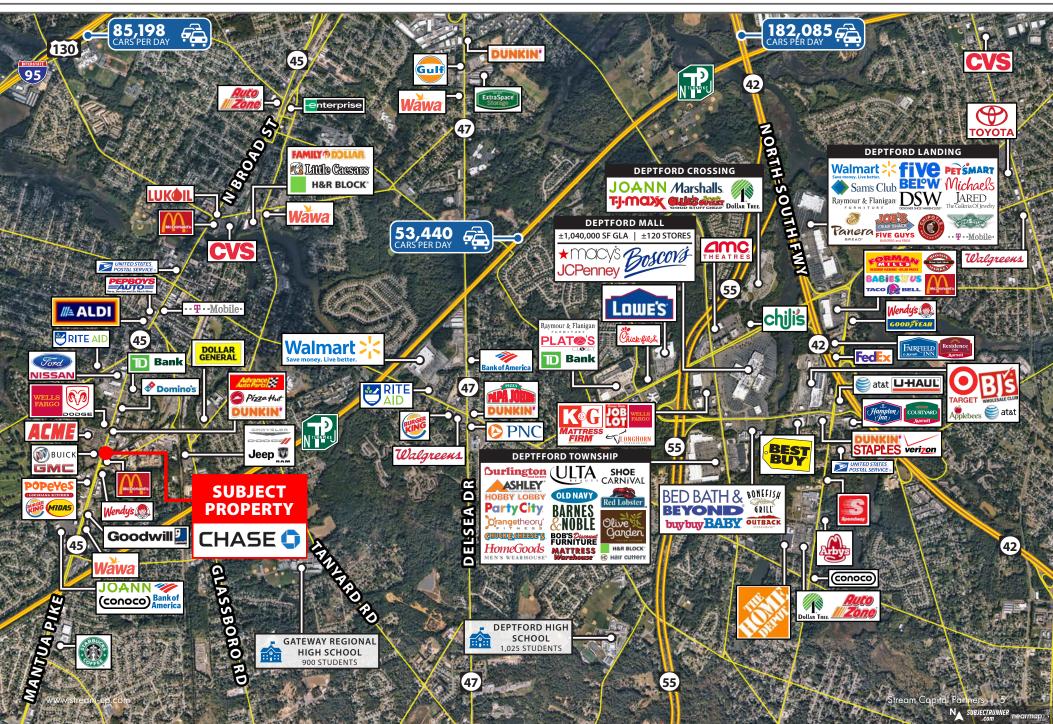

### **AREA MAP**

#### **Investment Highlights**

- **Commitment** Chase signed a 20-year lease that will commence in April 2022
- **Rent Growth** Chase has committed to 10% rent increases every 5 years throughout the lease, providing a hedge against inflation
- Location The Chase is located on Mantua Pike (Route 45) which is the main retail thoroughfare in Woodbury, NJ and will see over 30,000 vehicles per day
- **Demographics** Population within 1 and 3 miles is 10,062 and 67,476 with an Average HH Income of \$100,000 within 1, 3 and 5 miles of the property
- Trade Area The Chase is located in an excellent retail trade area that includes ACME Markets, ALDI, McDonald's, Starbucks, Dunkin, Wawa, etc.
- Area Bank Deposits All branches on Mantua Pike have deposits in excess of \$150M
- **Proof of Concept** This Chase Bank will be located in an area with tremendous branch deposits (see page 7)