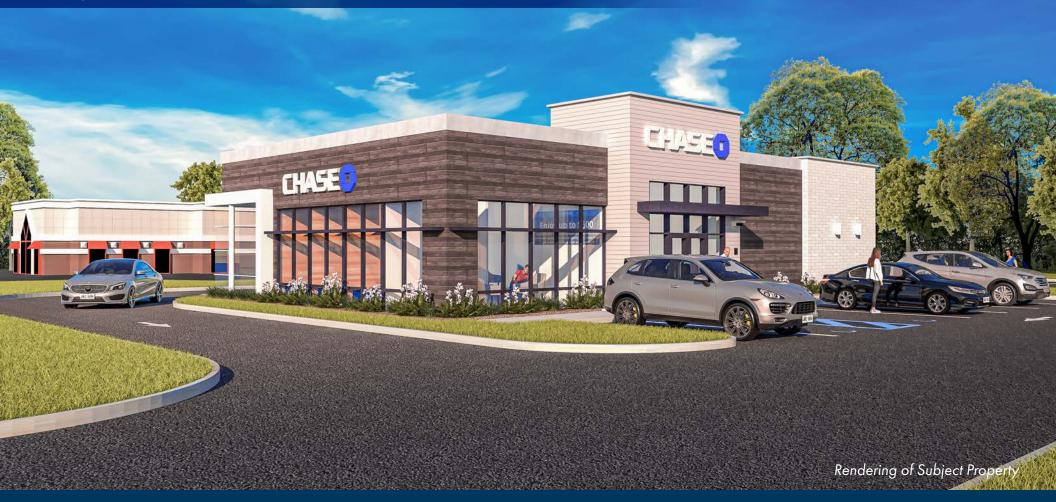

# CHASE 🗘

#### **Property Specifications**

| Address:       | 664 Mantua Pike, Woodbury, NJ |
|----------------|-------------------------------|
| Building Size: | 2,730 SF                      |
| Land Size:     | 42,611 SF                     |

#### **Investment Highlights**

- **Commitment** Chase signed a 20-year lease that will commence in April 2022
- **Rent Growth** Chase has committed to 10% rent increases every 5 years throughout the lease, providing a hedge against inflation
- Location The Chase is located on Mantua Pike (Route 45) which is the main retail thoroughfare in Woodbury, NJ and will see over 30,000 vehicles per day
- **Demographics** Population within 1 and 3 miles is 10,062 and 67,476 with an Average HH Income of \$100,000 within 1, 3 and 5 miles of the property
- Trade Area The Chase is located in an excellent retail trade area that includes ACME Markets, ALDI, McDonald's, Starbucks, Dunkin, Wawa, etc.
- Area Bank Deposits All branches on Mantua Pike have deposits in excess of \$150M
- **Proof of Concept** This Chase Bank will be located in an area with tremendous branch deposits (see page 7)