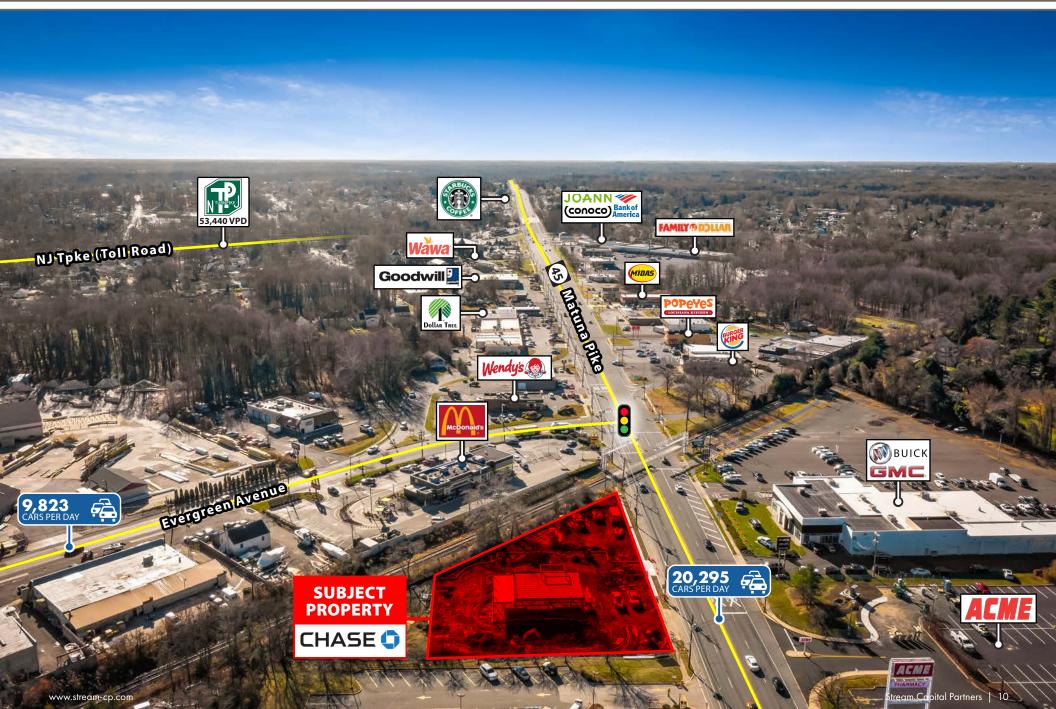

nd payment option loans.

With more than 5,600 branches in nearly two dozen states and active in more than 100 countries, Chase is among the nation's top mortgage lenders and credit card issuers. It serves millions of consumers, small businesses and many of the world's most prominent corporate, institutional, and government clients.



**\$2.8 Trillion** in Assets

**250,000+** Employees worldwide

**5,600** Branches nationwide

**100 Countries** Presence in 100 markets

> **16,000+** ATM's nationwide

### **AREA MAP**



### **AREA MAP**



## **BANK DEPOSITS AREA MAP**



#### **Summary of Deposits** By Branch

- -, - -
- \$390 Million
  \$170 Million
  \$178 Million
  \$274 Million
  \$98 Million
  \$148 Million
  \$88 Million
- 8. \$79 Million
- 9. \$353 Million

10. \$69 Million













### **SITE PLAN**





45

Stream Capital Partners | 13



45

# PHILADELPHIA MARKET SNAPSHOT

### 

#### Top destination in the world

Tourism and hospitality is one of the largest industries in the region and important to the vitality of Greater Philadelphia. The city is a sought-after destination for US and international travelers alike. Known for its arts, culture, cuisine, and colonial history, **attracting 46.5 million tourists** annually, generating an estimated \$12.3 billion in total economic impact from tourism generated in Greater Philadelphia.



**\$490 BILLION** Philadelphia Metro GDP, representing the eighth largest U.S. metropolitan economy

#### **Higher Education Powerhouse Destination**

The Philadelphia area's many universities and colleges make it a top study d