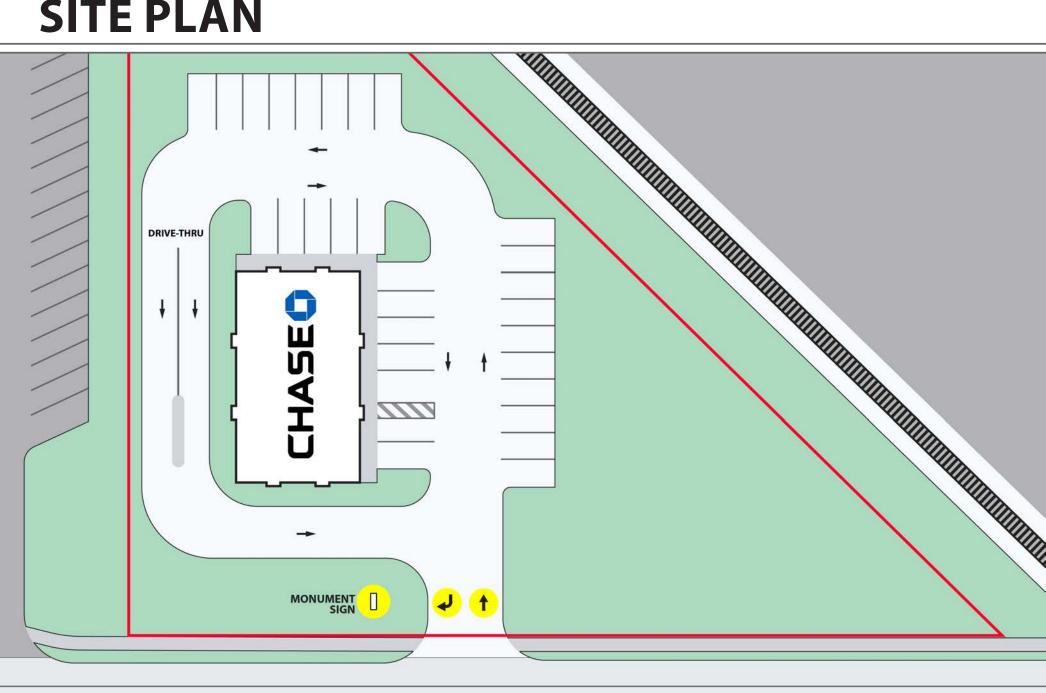

### **SITE PLAN**

45

Stream Capital Partners | 13

45

#### **Property Specifications**

| Address:       | 664 Mantua Pike, Woodbury, NJ |
|----------------|-------------------------------|
| Building Size: | 2,730 SF                      |
| Land Size:     | 42,611 SF                     |