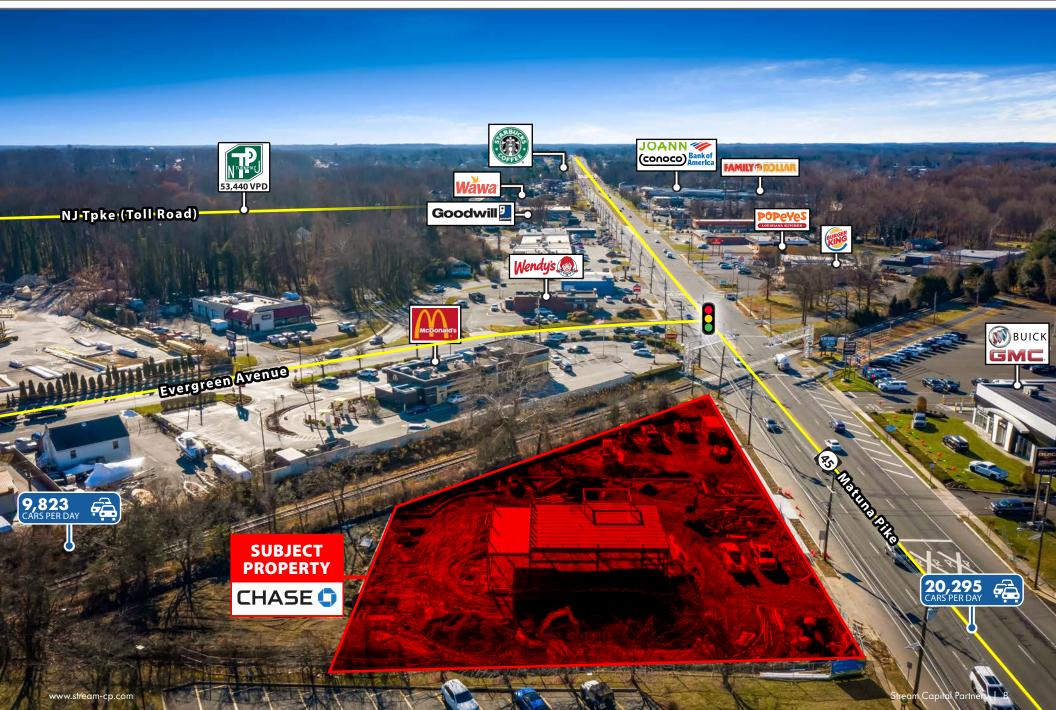

s, and payment option loans.

With more than 5,600 branches in nearly two dozen states and active in more than 100 countries, Chase is among the nation's top mortgage lenders and credit card issuers. It serves millions of consumers, small businesses and many of the world's most prominent corporate, institutional, and government clients.



**\$2.8 Trillion** in Assets

**250,000+** Employees worldwide

**5,600** Branches nationwide

**100 Countries** Presence in 100 markets

> **16,000+** ATM's nationwide

### **AREA MAP**



### **AREA MAP**



## **BANK DEPOSITS AREA MAP**



#### **Summary of Deposits** By Branch

- -, - -
- \$390 Million
  \$170 Million
  \$178 Million
  \$274 Million
  \$98 Million
  \$148 Million
  \$88 Million
- 8. \$79 Million
- 9. \$353 Million

10. \$69 Million













### **SITE PLAN**





45

Stream Capital Partners | 13



45

# PHILADELPHIA MARKET SNAPSHOT

### 

#### Top destination in the world

Tourism and hospitality is one of the largest industries in the region and important to the vitality of Greater Philadelphia. The city is a sought-after destination for US and international travelers alike. Known for its arts, culture, cuisine, and colonial history, **attracting 46.5 million tourists** annually, generating an estimated \$12.3 billion in total economic impact from tourism generated in Greater Philadelphia.



**\$490 BILLION** Philadelphia Metro GDP, representing the eighth largest U.S. metropolitan economy

#### **Higher Education Powerhouse Destination**

The Philadelphia area's many universities and colleges make it a top stu