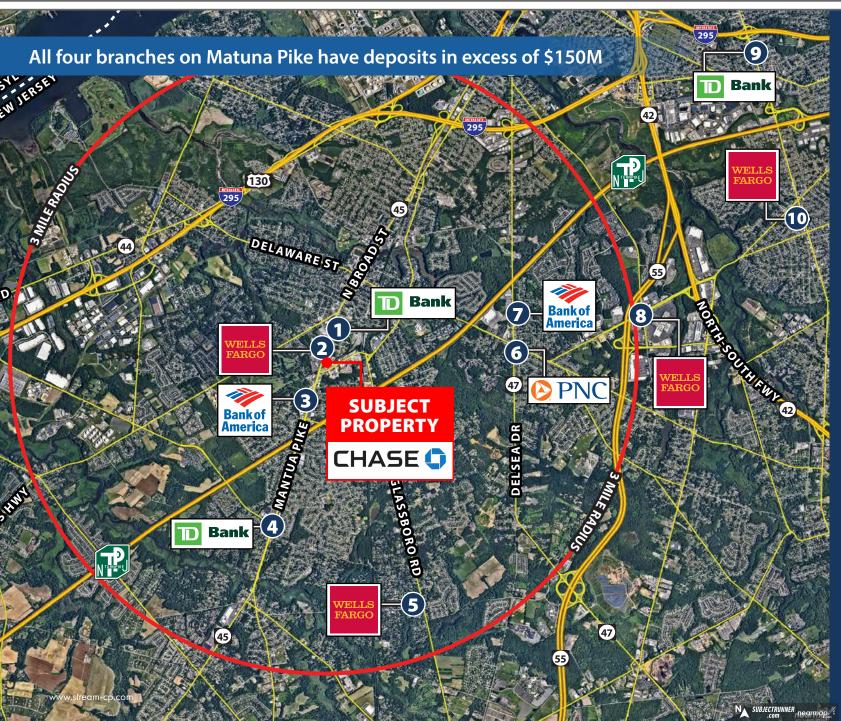

## **BANK DEPOSITS AREA MAP**

#### **Summary of Deposits** By Branch

- -, - -
- \$390 Million
  \$170 Million
  \$178 Million
  \$274 Million
  \$98 Million
  \$148 Million
  \$88 Million
- 8. \$79 Million
- 9. \$353 Million

10. \$69 Million

#### **Investment Highlights**

- **Commitment** Chase signed a 20-year lease that will commence in April 2022
- **Rent Growth** Chase has committed to 10% rent increases every 5 years throughout the lease, providing a hedge against inflation
- Location The Chase is located on Mantua Pike (Route 45) which is the main retail thoroughfare in Woodbury, NJ and will see over 30,000 vehicles per day
- **Demographics** Population within 1 and 3 miles is 10,062 and 67,476 with an Average HH Income of \$100,000 within 1, 3 and 5 miles of the property
- Trade Area The Chase is located in an excellent retail trade area that includes ACME Markets, ALDI, McDonald's, Starbucks, Dunkin, Wawa, etc.
- Area Bank Deposits All branches on Mantua Pike have deposits in excess of \$150M
- **Proof of Concept** This Chase Bank will be located in an area with tremendous branch deposits (see page 7)