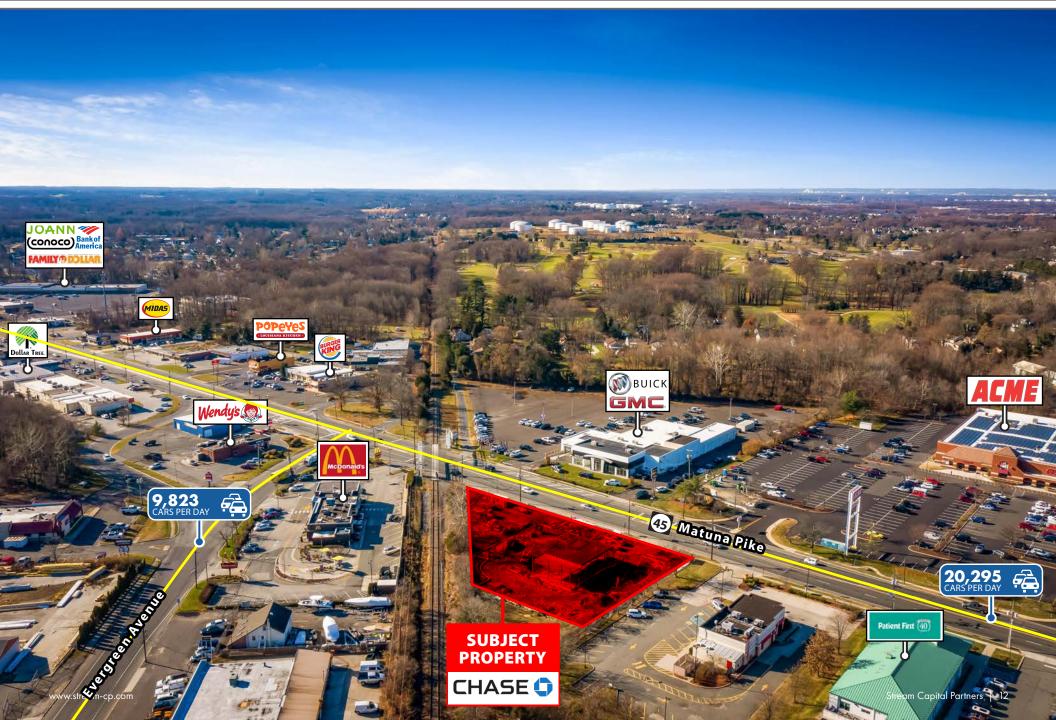

### **AREA MAP**

#### **Investment Highlights**

- **Commitment** Chase signed a 20-year lease that will commence in April 2022
- **Rent Growth** Chase has committed to 10% rent increases every 5 years throughout the lease, providing a hedge against inflation
- Location The Chase is located on Mantua Pike (Route 45) which is the main retail thoroughfare in Woodbury, NJ and will see over 30,000 vehicles per day
- **Demographics** Population within 1 and 3 miles is 10,062 and 67,476 with an Average HH Income of \$100,000 within 1, 3 and 5 miles of the property
- Trade Area The Chase is located in an excellent retail trade area that includes ACME Markets, ALDI, McDonald's, Starbucks, Dunkin, Wawa, etc.
- Area Bank Deposits All branches on Mantua Pike have deposits in excess of \$150M
- **Proof of Concept** This Chase Bank will be located in an area with tremendous branch deposits (see page 7)